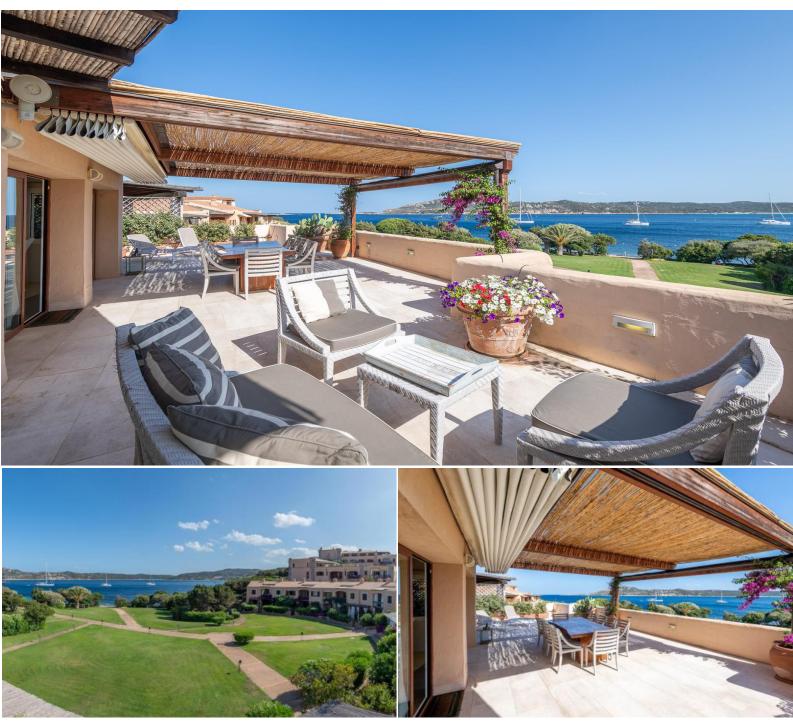

## DESCRIPTION

Cala Romantica is an exclusive residential complex located in a beautiful cove on the Pevero sea, just a short distance from the vibrant center of Porto Cervo. The apartment, developed on a single level. The finishes evoke natural colors in a modern style, ranging from white to sandy tones. Resin flooring, textured wall finishes, and Corian in the bathrooms add a touch of elegance and contemporary flair. The property includes a spacious master bedroom and three additional bedrooms, each with an en-suite bathroom, as well as a guest toilet. The large livingdining area is complemented by an open kitchen, creating a bright and inviting atmosphere. A fantastic and expansive sea-view terrace offers stunning views of the bay and the beach while providing an outdoor dining and lounge area. Completing the apartment are two parking spaces.