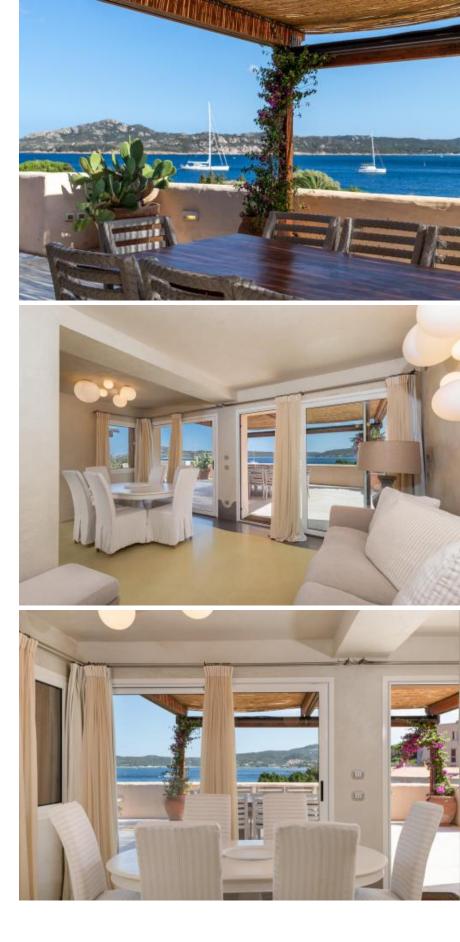

## DESCRIPTION

Cala Romantica is an exclusive residential complex located in a beautiful cove on the Pevero sea, just a short distance from the vibrant center of Porto Cervo. The apartment, developed on a single level. The finishes evoke natural colors in a modern style, ranging from white to sandy tones. Resin flooring, textured wall finishes, and Corian in the bathrooms add a touch of elegance and contemporary flair. The property includes a spacious master bedroom and three additional bedrooms, each with an en-suite bathroom, as well as a guest toilet. The large livingdining area is complemented by an open kitchen, creating a bright and inviting atmosphere. A fantastic and expansive sea-view terrace offers stunning views of the bay and the beach while providing an outdoor dining and lounge area. Completing the apartment are two parking spaces.