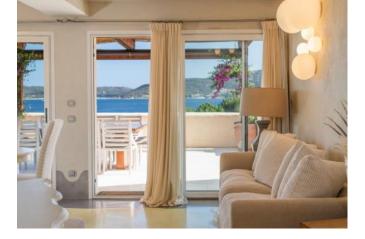

## DESCRIPTION

Cala Romantica is an exclusive residential complex located in a beautiful cove on the Pevero sea, just a short distance from the vibrant center of Porto Cervo. The apartment, developed on a single level. The finishes evoke natural colors in a modern style, ranging from white to sandy tones. Resin flooring, textured wall finishes, and Corian in the bathrooms add a touch of elegance and contemporary flair. The property includes a spacious master bedroom and three additional bedrooms, each with an en-suite bathroom, as well as a guest toilet. The large livingdining area is complemented by an open kitchen, creating a bright and inviting atmosphere. A fantastic and expansive sea-view terrace offers stunning views of the bay and the beach while providing an outdoor dining and lounge area. Completing the apartment are two parking spaces.