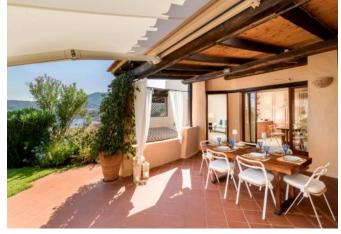

## **DESCRIPTION**

This beautiful panoramic apartment enjoys an enviable location with breathtaking sea views. It consists of three elegant bedrooms, two bathrooms, a spacious living room, and a well-equipped kitchen. Recently renovated, the apartment is tastefully furnished and fully equipped. Adding to the appeal, the property features a private garden with an outdoor dining area and a large sea-facing terrace, perfect for dining and relaxing in the outdoor lounge. The apartment is equipped with air conditioning, a washing machine, dishwasher, TV, and a convenient parking space. Facing south and sun-drenched, it is particularly sheltered from the maestrale wind, ensuring a peaceful atmosphere. The Cala Romantica condominium is located just 700 meters from the center of Porto Cervo, directly by the sea. The property includes a dock for small boats and a beautiful saltwater pool.