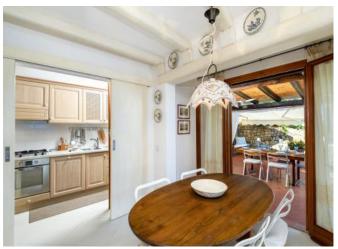

## **DESCRIPTION**

This beautiful panoramic apartment enjoys an enviable location with breathtaking sea views. It consists of three elegant bedrooms, two bathrooms, a spacious living room, and a well-equipped kitchen. Recently renovated, the apartment is tastefully furnished and fully equipped. Adding to the appeal, the property features a private garden with an outdoor dining area and a large sea-facing terrace, perfect for dining and relaxing in the outdoor lounge. The apartment is equipped with air conditioning, a washing machine, dishwasher, TV, and a convenient parking space. Facing south and sun-drenched, it is particularly sheltered from the maestrale wind, ensuring a peaceful atmosphere. The Cala Romantica condominium is located just 700 meters from the center of Porto Cervo, directly by the sea. The property includes a dock for small boats and a beautiful saltwater pool.