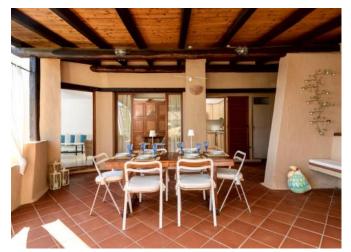

## **DESCRIPTION**

This beautiful panoramic apartment enjoys an enviable location with breathtaking sea views. It consists of three elegant bedrooms, two bathrooms, a spacious living room, and a well-equipped kitchen. Recently renovated, the apartment is tastefully furnished and fully equipped. Adding to the appeal, the property features a private garden with an outdoor dining area and a large sea-facing terrace, perfect for dining and relaxing in the outdoor lounge. The apartment is equipped with air conditioning, a washing machine, dishwasher, TV, and a convenient parking space. Facing south and sun-drenched, it is particularly sheltered from the maestrale wind, ensuring a peaceful atmosphere. The Cala Romantica condominium is located just 700 meters from the center of Porto Cervo, directly by the sea. The property includes a dock for small boats and a beautiful saltwater pool.