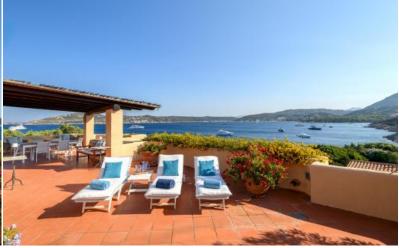

## **DESCRIPTION**

This beautiful panoramic apartment enjoys an enviable location with breathtaking sea views. It consists of three elegant bedrooms, two bathrooms, a spacious living room, and a well-equipped kitchen. Recently renovated, the apartment is tastefully furnished and fully equipped. Adding to the appeal, the property features a private garden with an outdoor dining area and a large sea-facing terrace, perfect for dining and relaxing in the outdoor lounge. The apartment is equipped with air conditioning, a washing machine, dishwasher, TV, and a convenient parking space. Facing south and sun-drenched, it is particularly sheltered from the maestrale wind, ensuring a peaceful atmosphere. The Cala Romantica condominium is located just 700 meters from the center of Porto Cervo, directly by the sea. The property includes a dock for small boats and a beautiful saltwater pool.