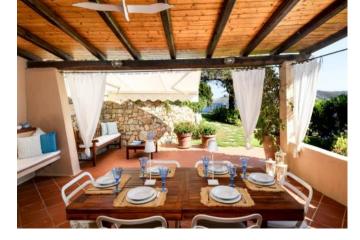

## **DESCRIPTION**

This beautiful panoramic apartment enjoys an enviable location with breathtaking sea views. It consists of three elegant bedrooms, two bathrooms, a spacious living room, and a well-equipped kitchen. Recently renovated, the apartment is tastefully furnished and fully equipped. Adding to the appeal, the property features a private garden with an outdoor dining area and a large sea-facing terrace, perfect for dining and relaxing in the outdoor lounge. The apartment is equipped with air conditioning, a washing machine, dishwasher, TV, and a convenient parking space. Facing south and sun-drenched, it is particularly sheltered from the maestrale wind, ensuring a peaceful atmosphere. The Cala Romantica condominium is located just 700 meters from the center of Porto Cervo, directly by the sea. The property includes a dock for small boats and a beautiful saltwater pool.