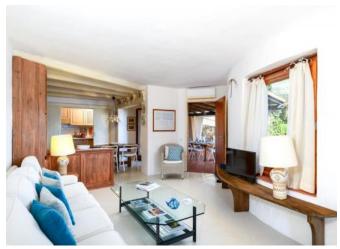

## **DESCRIPTION**

This beautiful panoramic apartment enjoys an enviable location with breathtaking sea views. It consists of three elegant bedrooms, two bathrooms, a spacious living room, and a well-equipped kitchen. Recently renovated, the apartment is tastefully furnished and fully equipped. Adding to the appeal, the property features a private garden with an outdoor dining area and a large sea-facing terrace, perfect for dining and relaxing in the outdoor lounge. The apartment is equipped with air conditioning, a washing machine, dishwasher, TV, and a convenient parking space. Facing south and sun-drenched, it is particularly sheltered from the maestrale wind, ensuring a peaceful atmosphere. The Cala Romantica condominium is located just 700 meters from the center of Porto Cervo, directly by the sea. The property includes a dock for small boats and a beautiful saltwater pool.