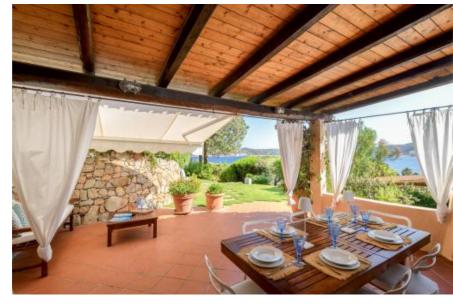

## **DESCRIPTION**

This beautiful panoramic apartment enjoys an enviable location with breathtaking sea views. It consists of three elegant bedrooms, two bathrooms, a spacious living room, and a well-equipped kitchen. Recently renovated, the apartment is tastefully furnished and fully equipped. Adding to the appeal, the property features a private garden with an outdoor dining area and a large sea-facing terrace, perfect for dining and relaxing in the outdoor lounge. The apartment is equipped with air conditioning, a washing machine, dishwasher, TV, and a convenient parking space. Facing south and sun-drenched, it is particularly sheltered from the maestrale wind, ensuring a peaceful atmosphere. The Cala Romantica condominium is located just 700 meters from the center of Porto Cervo, directly by the sea. The property includes a dock for small boats and a beautiful saltwater pool.