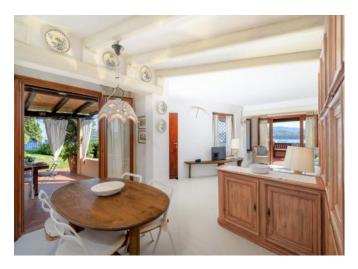

## **DESCRIPTION**

This beautiful panoramic apartment enjoys an enviable location with breathtaking sea views. It consists of three elegant bedrooms, two bathrooms, a spacious living room, and a well-equipped kitchen. Recently renovated, the apartment is tastefully furnished and fully equipped. Adding to the appeal, the property features a private garden with an outdoor dining area and a large sea-facing terrace, perfect for dining and relaxing in the outdoor lounge. The apartment is equipped with air conditioning, a washing machine, dishwasher, TV, and a convenient parking space. Facing south and sun-drenched, it is particularly sheltered from the maestrale wind, ensuring a peaceful atmosphere. The Cala Romantica condominium is located just 700 meters from the center of Porto Cervo, directly by the sea. The property includes a dock for small boats and a beautiful saltwater pool.