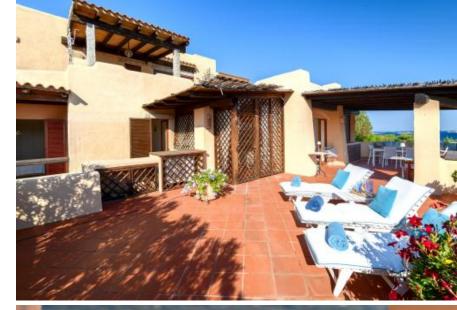

## **DESCRIPTION**

This beautiful panoramic apartment enjoys an enviable location with breathtaking sea views. It consists of three elegant bedrooms, two bathrooms, a spacious living room, and a well-equipped kitchen. Recently renovated, the apartment is tastefully furnished and fully equipped. Adding to the appeal, the property features a private garden with an outdoor dining area and a large sea-facing terrace, perfect for dining and relaxing in the outdoor lounge. The apartment is equipped with air conditioning, a washing machine, dishwasher, TV, and a convenient parking space. Facing south and sun-drenched, it is particularly sheltered from the maestrale wind, ensuring a peaceful atmosphere. The Cala Romantica condominium is located just 700 meters from the center of Porto Cervo, directly by the sea. The property includes a dock for small boats and a beautiful saltwater pool.