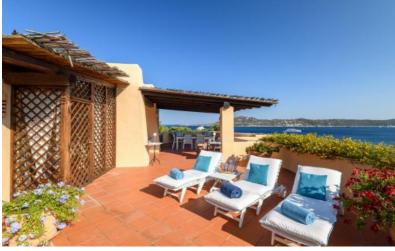

## **DESCRIPTION**

This beautiful panoramic apartment enjoys an enviable location with breathtaking sea views. It consists of three elegant bedrooms, two bathrooms, a spacious living room, and a well-equipped kitchen. Recently renovated, the apartment is tastefully furnished and fully equipped. Adding to the appeal, the property features a private garden with an outdoor dining area and a large sea-facing terrace, perfect for dining and relaxing in the outdoor lounge. The apartment is equipped with air conditioning, a washing machine, dishwasher, TV, and a convenient parking space. Facing south and sun-drenched, it is particularly sheltered from the maestrale wind, ensuring a peaceful atmosphere. The Cala Romantica condominium is located just 700 meters from the center of Porto Cervo, directly by the sea. The property includes a dock for small boats and a beautiful saltwater pool.