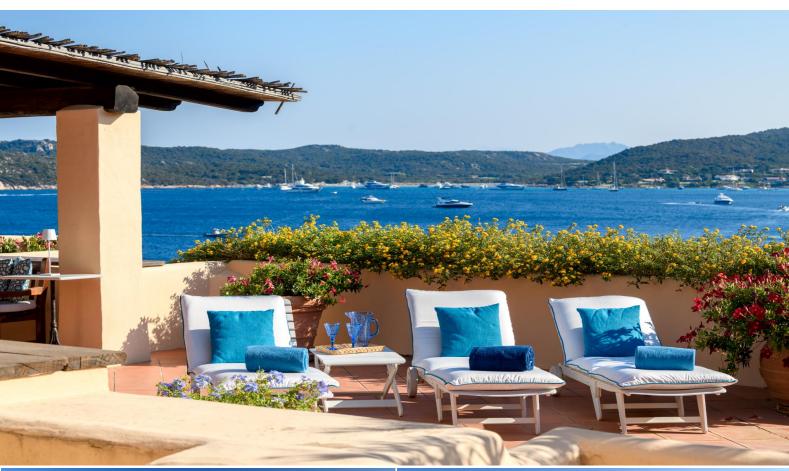

## **DESCRIPTION**

This beautiful panoramic apartment enjoys an enviable location with breathtaking sea views. It consists of three elegant bedrooms, two bathrooms, a spacious living room, and a well-equipped kitchen. Recently renovated, the apartment is tastefully furnished and fully equipped. Adding to the appeal, the property features a private garden with an outdoor dining area and a large sea-facing terrace, perfect for dining and relaxing in the outdoor lounge. The apartment is equipped with air conditioning, a washing machine, dishwasher, TV, and a convenient parking space. Facing south and sun-drenched, it is particularly sheltered from the maestrale wind, ensuring a peaceful atmosphere. The Cala Romantica condominium is located just 700 meters from the center of Porto Cervo, directly by the sea. The property includes a dock for small boats and a beautiful saltwater pool.