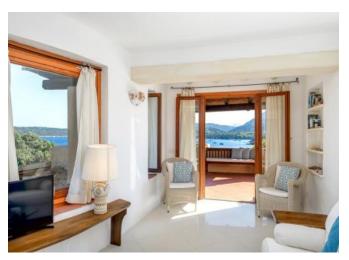

## **DESCRIPTION**

This beautiful panoramic apartment enjoys an enviable location with breathtaking sea views. It consists of three elegant bedrooms, two bathrooms, a spacious living room, and a well-equipped kitchen. Recently renovated, the apartment is tastefully furnished and fully equipped. Adding to the appeal, the property features a private garden with an outdoor dining area and a large sea-facing terrace, perfect for dining and relaxing in the outdoor lounge. The apartment is equipped with air conditioning, a washing machine, dishwasher, TV, and a convenient parking space. Facing south and sun-drenched, it is particularly sheltered from the maestrale wind, ensuring a peaceful atmosphere. The Cala Romantica condominium is located just 700 meters from the center of Porto Cervo, directly by the sea. The property includes a dock for small boats and a beautiful saltwater pool.