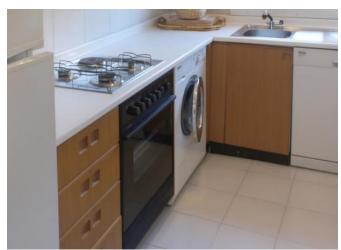

## APARTMENT FOR RENT - PORTO CERVO CENTRO

PROPERTY CODE: PC-230

Bedrooms: 2 Beds: 4 Bathrooms: 2

Covered Surface: 80 m<sup>2</sup> Energy Certification: G

Sea view, Dishwasher, Washing machine, Heating, Towels etc, Outside dining, Electric gate.

## **DESCRIPTION**

Beautiful apartment in the center of the village of Porto Cervo. The apartment has a beautiful and spacious living room leading to the terrace overlooking the old harbor. The apartment has two double bedrooms with two bathrooms, a kitchen and a covered car parking.