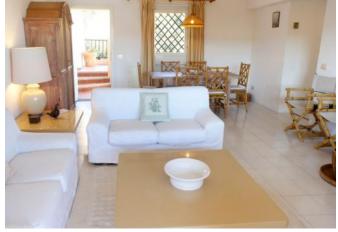

## **DESCRIPTION**

Beautiful apartment in the center of the village of Porto Cervo. The apartment has a beautiful and spacious living room leading to the terrace overlooking the old harbor. The apartment has two double bedrooms with two bathrooms, a kitchen and a covered car parking.