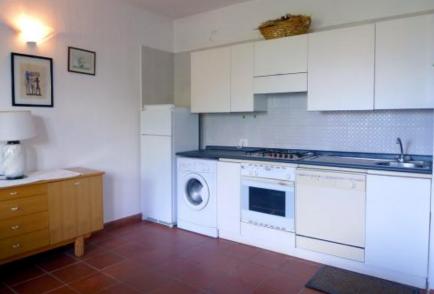

## APARTMENT FOR SALE AND FOR RENT - PORTO CERVO CENTRO

PROPERTY CODE: PC-232

Bedrooms: 2 Beds: 4 Bathrooms: 2

Covered Surface: 73 m<sup>2</sup> Energy Certification: G Dishwasher, Washing machine, Digital television, Conditioned air, Solarium, Towels etc, Kitchenette, Fireplace, Car box.

## **DESCRIPTION**

Just a short walk from the center of Porto Cervo and the beautiful Porto Paglia beach, the condominium offers three-bedroom and four-bedroom apartments, each with 2 or 3 bedrooms, 2 bathrooms, a kitchen, living room, and a veranda with views of Porto Cervo. Each unit also includes covered parking spaces. Perfectly located for those seeking proximity to the beach and essential services, this property provides a unique opportunity to experience the Costa Smeralda in full comfort.