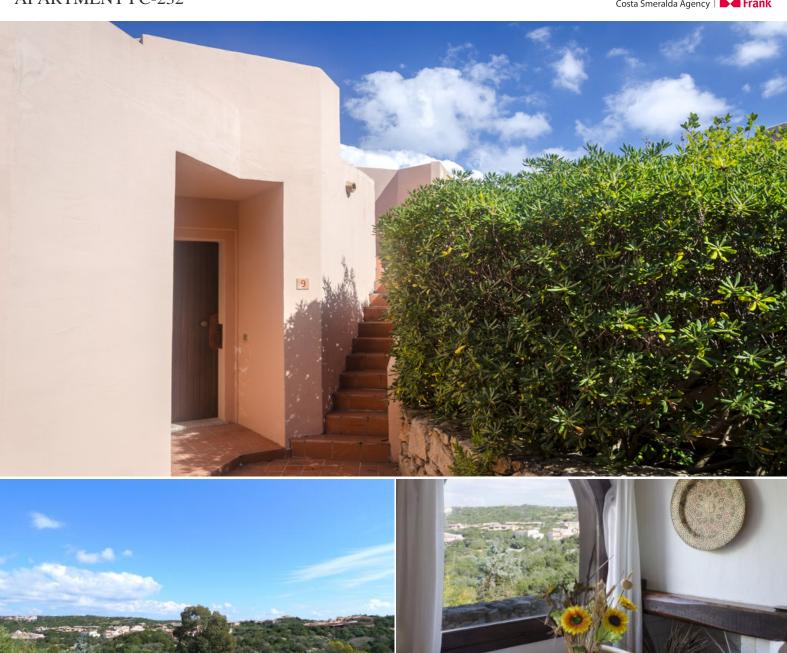

## APARTMENT FOR SALE AND FOR RENT - PORTO CERVO CENTRO

PROPERTY CODE: PC-232

Bedrooms: 2 Beds: 4 Bathrooms: 2

Covered Surface: 73 m<sup>2</sup> Energy Certification: G Dishwasher, Washing machine, Digital television, Conditioned air, Solarium, Towels etc, Kitchenette, Fireplace, Car box.

## **DESCRIPTION**

Just a short walk from the center of Porto Cervo and the beautiful Porto Paglia beach, the condominium offers three-bedroom and four-bedroom apartments, each with 2 or 3 bedrooms, 2 bathrooms, a kitchen, living room, and a veranda with views of Porto Cervo. Each unit also includes covered parking spaces. Perfectly located for those seeking proximity to the beach and essential services, this property provides a unique opportunity to experience the Costa Smeralda in full comfort.