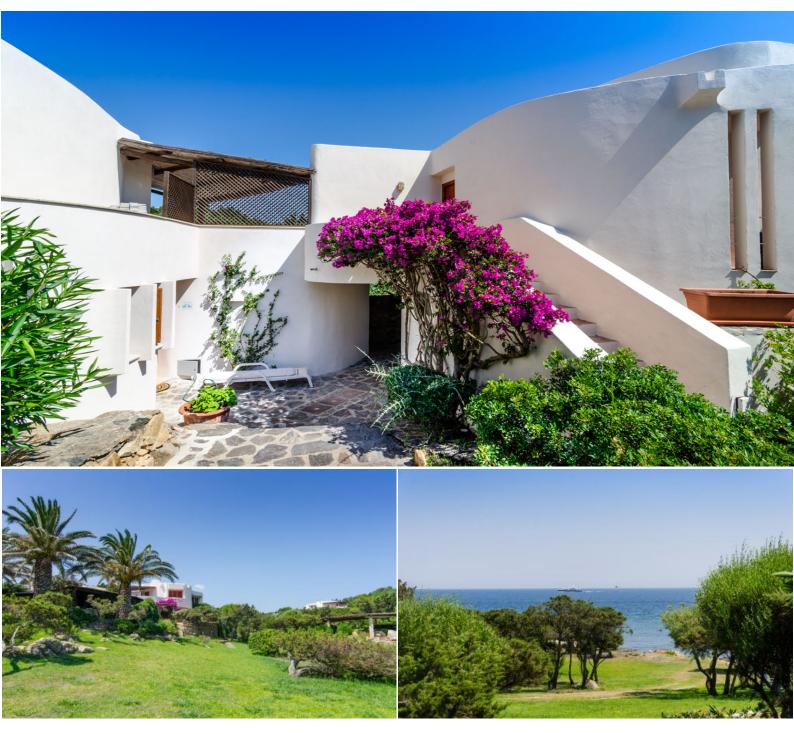

## APARTMENT FOR RENT - PORTO CERVO MARINA PROPERTY CODE: PCM-260

Bedrooms: 3 Beds: 6 Bathrooms: 2 Staff Bedrooms: 1 Staff Bathrooms: 1 Energy Certification: G Sea view, Dishwasher, Washing machine, Garden, Satellite television, Direct access to the beach, Laundry, Towels etc, Private beach, On the beach, Electric gate, Car box, Automatic irrigation.

## DESCRIPTION