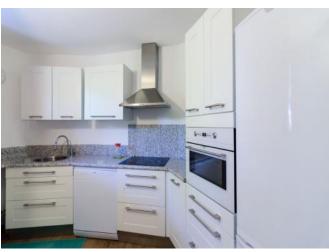

## APARTMENT FOR RENT - PORTO CERVO MARINA PROPERTY CODE: PCM-260

Bedrooms: 3 Beds: 6 Bathrooms: 2 Staff Bedrooms: 1 Staff Bathrooms: 1 Energy Certification: G Sea view, Dishwasher, Washing machine, Garden, Satellite television, Direct access to the beach, Laundry, Towels etc, Private beach, On the beach, Electric gate, Car box, Automatic irrigation.