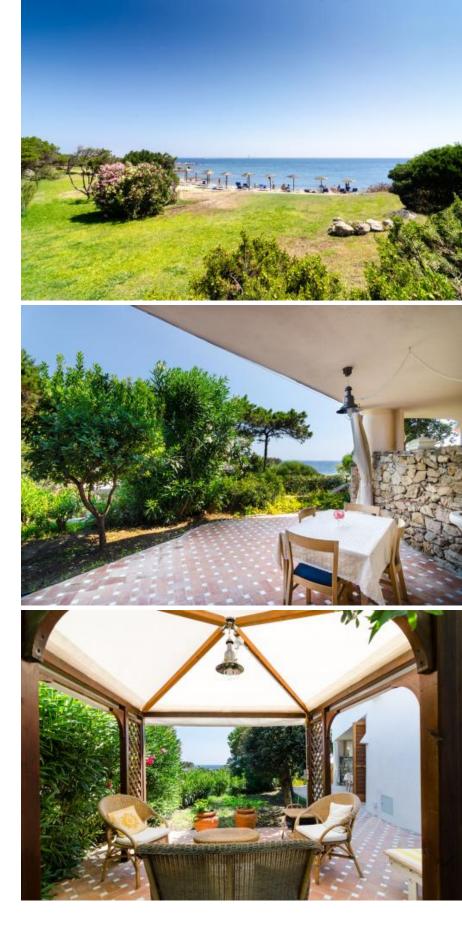

## APARTMENT FOR RENT - PORTO CERVO MARINA PROPERTY CODE: PCM-260

Bedrooms: 3 Beds: 6 Bathrooms: 2 Staff Bedrooms: 1 Staff Bathrooms: 1 Energy Certification: G Sea view, Dishwasher, Washing machine, Garden, Satellite television, Direct access to the beach, Laundry, Towels etc, Private beach, On the beach, Electric gate, Car box, Automatic irrigation.

## DESCRIPTION