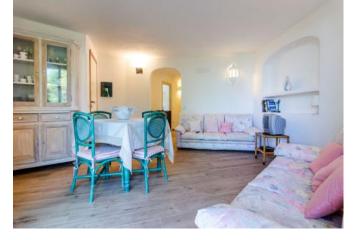

## APARTMENT FOR RENT - PORTO CERVO MARINA PROPERTY CODE: PCM-260

Bedrooms: 3 Beds: 6 Bathrooms: 2 Staff Bedrooms: 1 Staff Bathrooms: 1 Energy Certification: G Sea view, Dishwasher, Washing machine, Garden, Satellite television, Direct access to the beach, Laundry, Towels etc, Private beach, On the beach, Electric gate, Car box, Automatic irrigation.

## DESCRIPTION