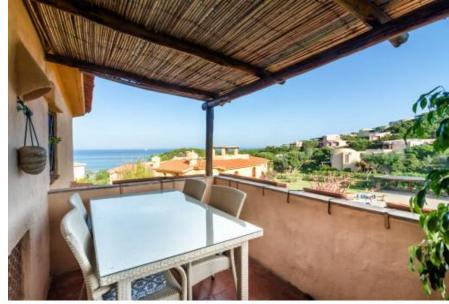

## **DESCRIPTION**

Attractive condominium located in the Baia of Cala Granu, characterized by a sea with seductive shades. The property is positioned a few steps from the sandy beach with crystal clear water and enjoy an unrivalled view of the sea. The apartment designed by architect Vietti comprises: solarium, covered terrace, living room, kitchen, bedroom, bathroom and parking.