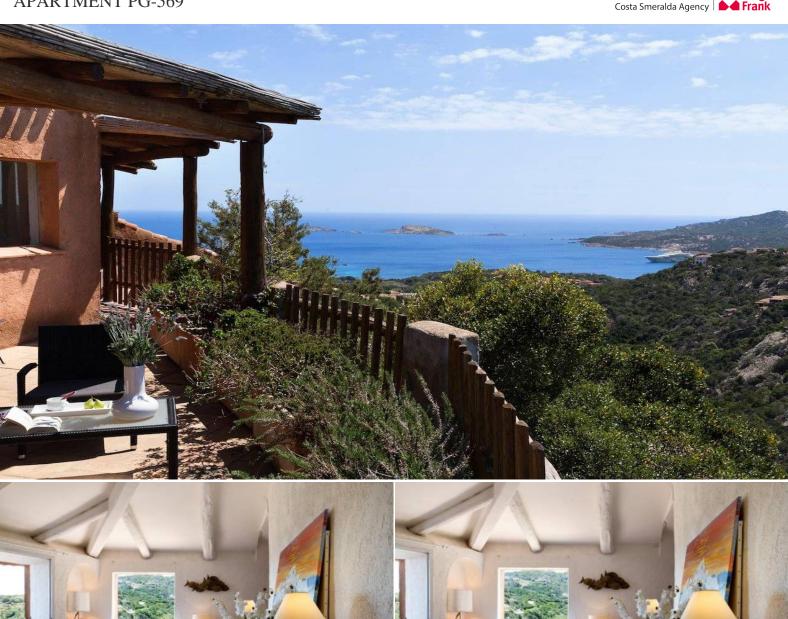

## APARTMENT FOR RENT - PORTO CERVO PANTOGIA

PROPERTY CODE: PG-569

Bedrooms: 3

Beds: 6

Bathrooms: 2

Sea view, Dishwasher, Washing machine, Wi-fi.

## **DESCRIPTION**

Beautiful semi-detached portion located in Pantogia with magnificent views of the Pevero Golf and with much privacy, designed by the architect Savine Caulle, the property is divided into 2 floors: the ground floor consists of a dining area and a living area overlooking the terrace, kitchen, double bedroom with attached bathroom; on the second floor there are 2 other bedrooms, one double with sea view and one bedroom with two single beds also with a beautiful sea view. The house is completed by a covered veranda with an outdoor dining and sitting area and a barbecue corner. Covered parking space.