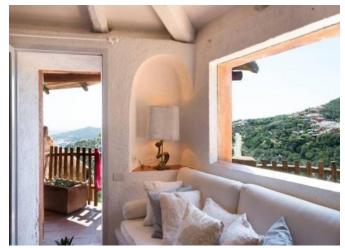

## **DESCRIPTION**

Beautiful semi-detached portion located in Pantogia with magnificent views of the Pevero Golf and with much privacy, designed by the architect Savine Caulle, the property is divided into 2 floors: the ground floor consists of a dining area and a living area overlooking the terrace, kitchen, double bedroom with attached bathroom; on the second floor there are 2 other bedrooms, one double with sea view and one bedroom with two single beds also with a beautiful sea view. The house is completed by a covered veranda with an outdoor dining and sitting area and a barbecue corner. Covered parking space.