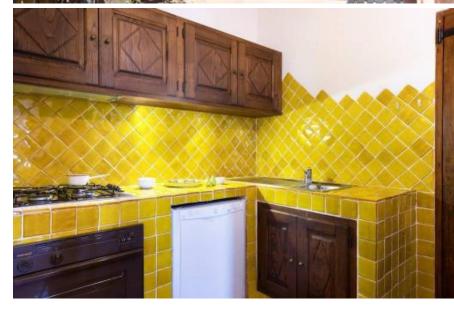

## **DESCRIPTION**

Beautiful semi-detached portion located in Pantogia with magnificent views of the Pevero Golf and with much privacy, designed by the architect Savine Caulle, the property is divided into 2 floors: the ground floor consists of a dining area and a living area overlooking the terrace, kitchen, double bedroom with attached bathroom; on the second floor there are 2 other bedrooms, one double with sea view and one bedroom with two single beds also with a beautiful sea view. The house is completed by a covered veranda with an outdoor dining and sitting area and a barbecue corner. Covered parking space.