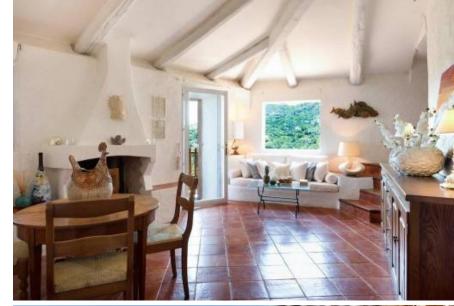

## **DESCRIPTION**

Beautiful semi-detached portion located in Pantogia with magnificent views of the Pevero Golf and with much privacy, designed by the architect Savine Caulle, the property is divided into 2 floors: the ground floor consists of a dining area and a living area overlooking the terrace, kitchen, double bedroom with attached bathroom; on the second floor there are 2 other bedrooms, one double with sea view and one bedroom with two single beds also with a beautiful sea view. The house is completed by a covered veranda with an outdoor dining and sitting area and a barbecue corner. Covered parking space.