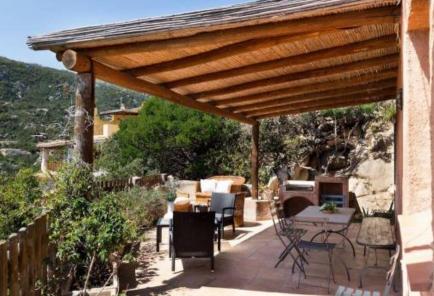

## **DESCRIPTION**

Beautiful semi-detached portion located in Pantogia with magnificent views of the Pevero Golf and with much privacy, designed by the architect Savine Caulle, the property is divided into 2 floors: the ground floor consists of a dining area and a living area overlooking the terrace, kitchen, double bedroom with attached bathroom; on the second floor there are 2 other bedrooms, one double with sea view and one bedroom with two single beds also with a beautiful sea view. The house is completed by a covered veranda with an outdoor dining and sitting area and a barbecue corner. Covered parking space.