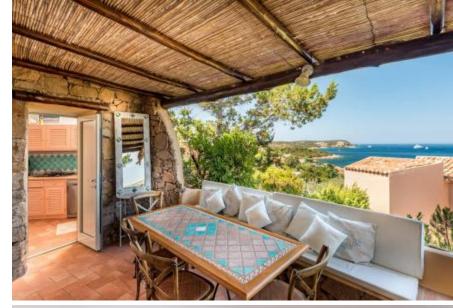

## **DESCRIPTION**

The Residence Li Nibani is located just a few steps from the stunning Piccolo Pevero beach. The apartment, situated on the first floor and elegantly furnished, boasts a spacious living room that opens onto a covered veranda with breathtaking sea views. The property includes two interconnected bedrooms with en-suite bathrooms, a double bedroom with an external bathroom for the staff, and a panoramic solarium on the upper floor, offering a 360° view of the bay. Its prime location provides an unparalleled and priceless panorama.