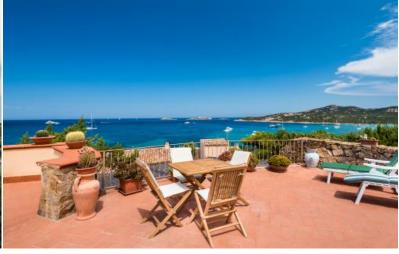

## **DESCRIPTION**

The Residence Li Nibani is located just a few steps from the stunning Piccolo Pevero beach. The apartment, situated on the first floor and elegantly furnished, boasts a spacious living room that opens onto a covered veranda with breathtaking sea views. The property includes two interconnected bedrooms with en-suite bathrooms, a double bedroom with an external bathroom for the staff, and a panoramic solarium on the upper floor, offering a 360° view of the bay. Its prime location provides an unparalleled and priceless panorama.