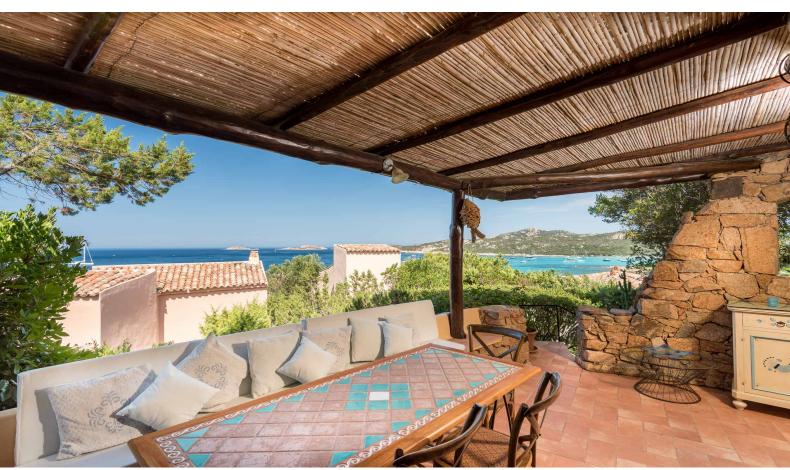

## **DESCRIPTION**

The Residence Li Nibani is located just a few steps from the stunning Piccolo Pevero beach. The apartment, situated on the first floor and elegantly furnished, boasts a spacious living room that opens onto a covered veranda with breathtaking sea views. The property includes two interconnected bedrooms with en-suite bathrooms, a double bedroom with an external bathroom for the staff, and a panoramic solarium on the upper floor, offering a 360° view of the bay. Its prime location provides an unparalleled and priceless panorama.