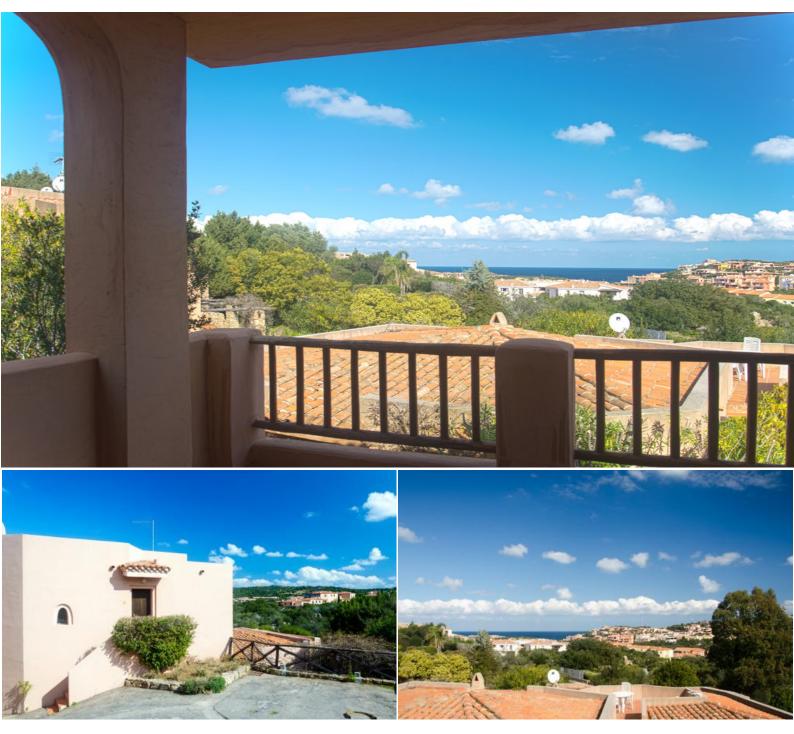

## APARTMENT FOR SALE AND FOR RENT - PORTO CERVO CENTRO PROPERTY CODE: PC-231

Bedrooms: 3 Beds: 6 Bathrooms: 2 Covered Surface: 125 m<sup>2</sup> Garden: 45 m<sup>2</sup> Energy Certification: G Sea view, Dishwasher, Washing machine, Digital television, Conditioned air, Solarium, Towels etc, Fireplace, Car box.

## DESCRIPTION

Just a short walk from the center of Porto Cervo and the beautiful Porto Paglia beach, the condominium offers three-bedroom and four-bedroom apartments, each with 2 or 3 bedrooms, 2 bathrooms, a kitchen, living room, and a veranda with views of Porto Cervo. Each unit also includes covered parking spaces. Perfectly located for those seeking proximity to the beach and essential services, this property provides a unique opportunity to experience the Costa Smeralda in full comfort.