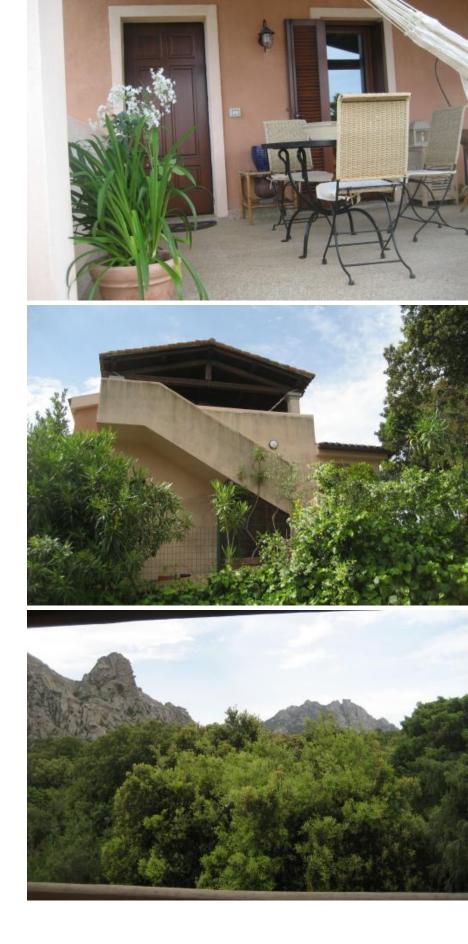

## APARTMENT FOR SALE - SAN PANTALEO PROPERTY CODE: SP-343

Bedrooms: 2 Bathrooms: 2 Staff Bedrooms: 1 Staff Bathrooms: 1 Covered Surface: 122 m<sup>2</sup> Garden: 70 m<sup>2</sup> Energy Certification: F Dishwasher, Washing machine, Garden, Heating, Digital television, Outside dining, Water supply.

## DESCRIPTION