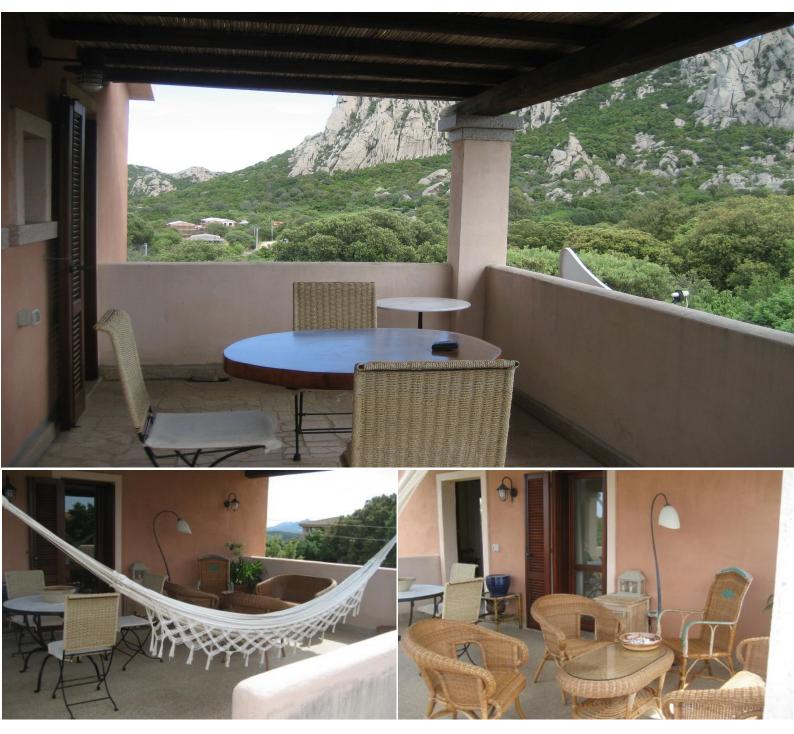

## APARTMENT FOR SALE - SAN PANTALEO PROPERTY CODE: SP-343

Bedrooms: 2 Bathrooms: 2 Staff Bedrooms: 1 Staff Bathrooms: 1 Covered Surface: 122 m<sup>2</sup> Garden: 70 m<sup>2</sup> Energy Certification: F Dishwasher, Washing machine, Garden, Heating, Digital television, Outside dining, Water supply.

## DESCRIPTION