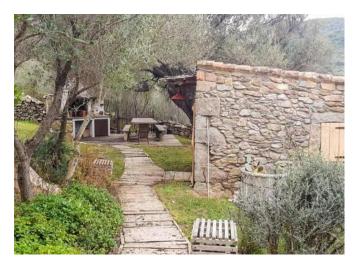

## FARMHOUSE FOR SALE - SAN PANTALEO

PROPERTY CODE: SP-428

Bedrooms: 2 Beds: 3 Bathrooms: 2

Covered Surface: 130 m<sup>2</sup>

Garden: 15000 m<sup>2</sup> Energy Certification: Swimming pool, Dishwasher, Washing machine, Garden, Heating, Satellite television, Conditioned air, Barbecue, Depandance, Outside dining, Electric gate, Fireplace, Water supply.

## DESCRIPTION