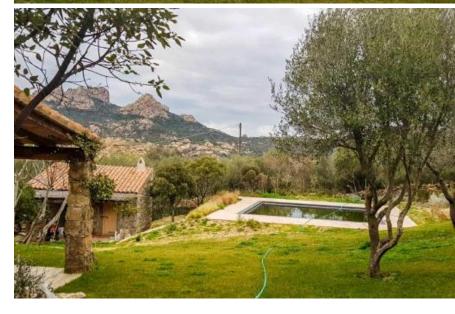

## FARMHOUSE FOR SALE - SAN PANTALEO

PROPERTY CODE: SP-428

Bedrooms: 2 Beds: 3 Bathrooms: 2

Covered Surface: 130 m<sup>2</sup>

Garden: 15000 m<sup>2</sup> Energy Certification: Swimming pool, Dishwasher, Washing machine, Garden, Heating, Satellite television, Conditioned air, Barbecue, Depandance, Outside dining, Electric gate, Fireplace, Water supply.

## DESCRIPTION