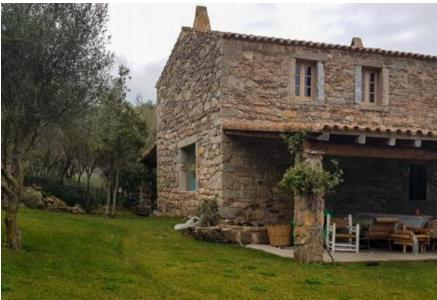

## FARMHOUSE FOR SALE - SAN PANTALEO

PROPERTY CODE: SP-428

Bedrooms: 2 Beds: 3 Bathrooms: 2

Covered Surface: 130 m<sup>2</sup>

Garden: 15000 m<sup>2</sup> Energy Certification: Swimming pool, Dishwasher, Washing machine, Garden, Heating, Satellite television, Conditioned air, Barbecue, Depandance, Outside dining, Electric gate, Fireplace, Water supply.

## DESCRIPTION