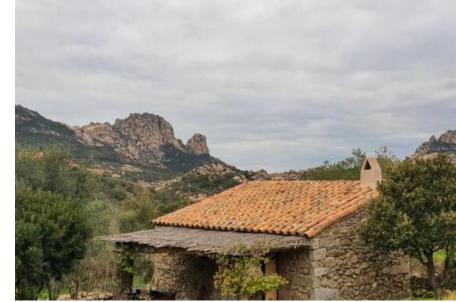

## FARMHOUSE FOR SALE - SAN PANTALEO

PROPERTY CODE: SP-428

Bedrooms: 2 Beds: 3 Bathrooms: 2

Covered Surface: 130 m<sup>2</sup>

Garden: 15000 m<sup>2</sup> Energy Certification: Swimming pool, Dishwasher, Washing machine, Garden, Heating, Satellite television, Conditioned air, Barbecue, Depandance, Outside dining, Electric gate, Fireplace, Water supply.

## DESCRIPTION