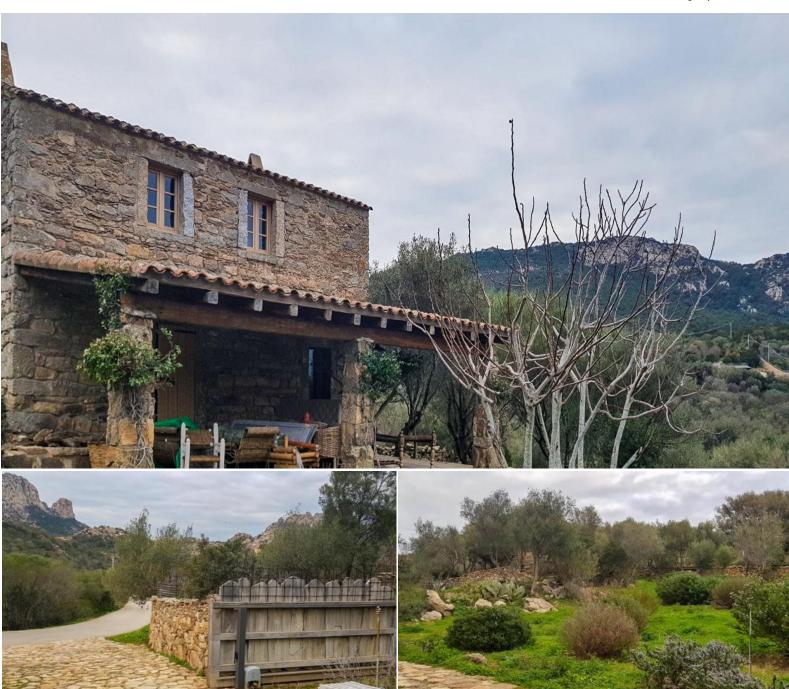

## FARMHOUSE FOR SALE - SAN PANTALEO

PROPERTY CODE: SP-428

Bedrooms: 2 Beds: 3 Bathrooms: 2

Covered Surface: 130 m<sup>2</sup>

Garden: 15000 m<sup>2</sup> Energy Certification: Swimming pool, Dishwasher, Washing machine, Garden, Heating, Satellite television, Conditioned air, Barbecue, Depandance, Outside dining, Electric gate, Fireplace, Water supply.

## DESCRIPTION