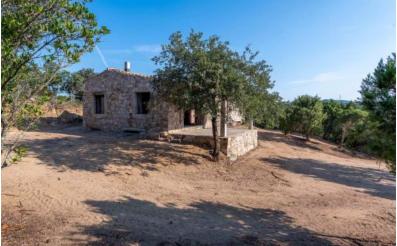

## FARMHOUSE FOR SALE - SAN PANTALEO

PROPERTY CODE: SP-500

Bedrooms: 3 Beds: 6

Bathrooms: 5

Garden.

## **DESCRIPTION**

Property under construction, designed externally as stazzu, with stone and granite cladding. The project involves the development of the building on two levels, a basement and a ground floor with a large living area, connected by an internal staircase. The property is surrounded by 1 hectare of land, well exposed to the sun and rich in juniper trees, olive trees and rocks carved by nature.