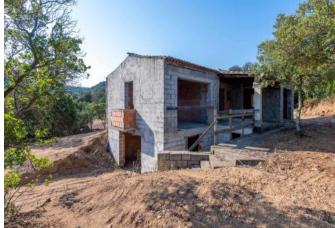

## **DESCRIPTION**

Property under construction, designed externally as stazzu, with stone and granite cladding. The project involves the development of the building on two levels, a basement and a ground floor with a large living area, connected by an internal staircase. The property is surrounded by 1 hectare of land, well exposed to the sun and rich in juniper trees, olive trees and rocks carved by nature.