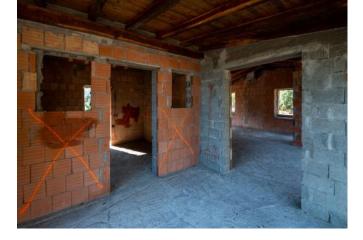

## **DESCRIPTION**

Property under construction, designed externally as stazzu, with stone and granite cladding. The project involves the development of the building on two levels, a basement and a ground floor with a large living area, connected by an internal staircase. The property is surrounded by 1 hectare of land, well exposed to the sun and rich in juniper trees, olive trees and rocks carved by nature.