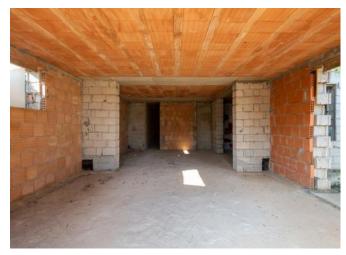

## **DESCRIPTION**

Property under construction, designed externally as stazzu, with stone and granite cladding. The project involves the development of the building on two levels, a basement and a ground floor with a large living area, connected by an internal staircase. The property is surrounded by 1 hectare of land, well exposed to the sun and rich in juniper trees, olive trees and rocks carved by nature.