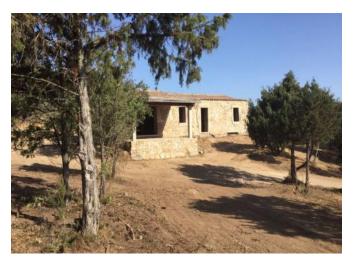

## **DESCRIPTION**

Property under construction, designed externally as stazzu, with stone and granite cladding. The project involves the development of the building on two levels, a basement and a ground floor with a large living area, connected by an internal staircase. The property is surrounded by 1 hectare of land, well exposed to the sun and rich in juniper trees, olive trees and rocks carved by nature.