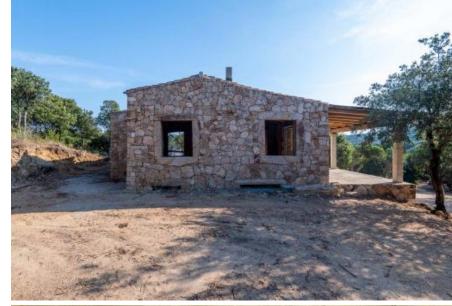

## FARMHOUSE FOR SALE - SAN PANTALEO

PROPERTY CODE: SP-500

Bedrooms: 3 Beds: 6

Bathrooms: 5

Garden.

## **DESCRIPTION**

Property under construction, designed externally as stazzu, with stone and granite cladding. The project involves the development of the building on two levels, a basement and a ground floor with a large living area, connected by an internal staircase. The property is surrounded by 1 hectare of land, well exposed to the sun and rich in juniper trees, olive trees and rocks carved by nature.