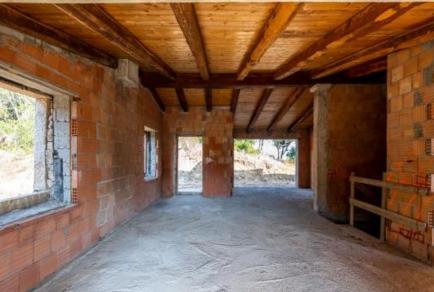

## **DESCRIPTION**

Property under construction, designed externally as stazzu, with stone and granite cladding. The project involves the development of the building on two levels, a basement and a ground floor with a large living area, connected by an internal staircase. The property is surrounded by 1 hectare of land, well exposed to the sun and rich in juniper trees, olive trees and rocks carved by nature.