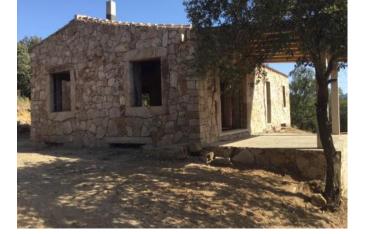

## **DESCRIPTION**

Property under construction, designed externally as stazzu, with stone and granite cladding. The project involves the development of the building on two levels, a basement and a ground floor with a large living area, connected by an internal staircase. The property is surrounded by 1 hectare of land, well exposed to the sun and rich in juniper trees, olive trees and rocks carved by nature.