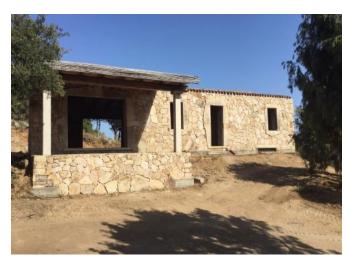

## FARMHOUSE FOR SALE - SAN PANTALEO

PROPERTY CODE: SP-500

Bedrooms: 3 Beds: 6

Bathrooms: 5

Garden.

## **DESCRIPTION**

Property under construction, designed externally as stazzu, with stone and granite cladding. The project involves the development of the building on two levels, a basement and a ground floor with a large living area, connected by an internal staircase. The property is surrounded by 1 hectare of land, well exposed to the sun and rich in juniper trees, olive trees and rocks carved by nature.