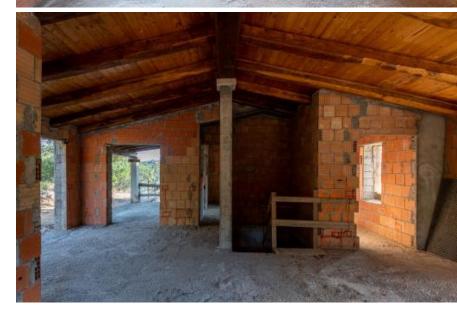

## **DESCRIPTION**

Property under construction, designed externally as stazzu, with stone and granite cladding. The project involves the development of the building on two levels, a basement and a ground floor with a large living area, connected by an internal staircase. The property is surrounded by 1 hectare of land, well exposed to the sun and rich in juniper trees, olive trees and rocks carved by nature.