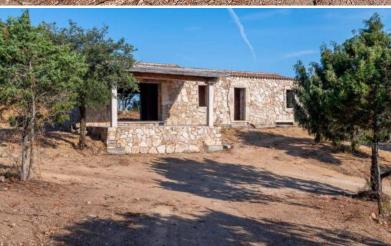

## FARMHOUSE FOR SALE - SAN PANTALEO

PROPERTY CODE: SP-500

Bedrooms: 3 Beds: 6

Bathrooms: 5

Garden.

## **DESCRIPTION**

Property under construction, designed externally as stazzu, with stone and granite cladding. The project involves the development of the building on two levels, a basement and a ground floor with a large living area, connected by an internal staircase. The property is surrounded by 1 hectare of land, well exposed to the sun and rich in juniper trees, olive trees and rocks carved by nature.