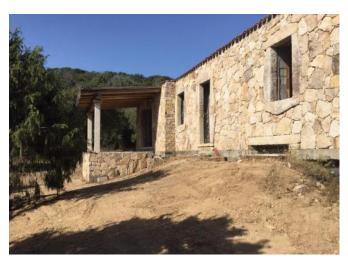

## FARMHOUSE FOR SALE - SAN PANTALEO

PROPERTY CODE: SP-500

Bedrooms: 3 Beds: 6

Bathrooms: 5

Garden.

## **DESCRIPTION**

Property under construction, designed externally as stazzu, with stone and granite cladding. The project involves the development of the building on two levels, a basement and a ground floor with a large living area, connected by an internal staircase. The property is surrounded by 1 hectare of land, well exposed to the sun and rich in juniper trees, olive trees and rocks carved by nature.