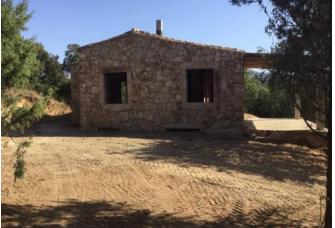

## **DESCRIPTION**

Property under construction, designed externally as stazzu, with stone and granite cladding. The project involves the development of the building on two levels, a basement and a ground floor with a large living area, connected by an internal staircase. The property is surrounded by 1 hectare of land, well exposed to the sun and rich in juniper trees, olive trees and rocks carved by nature.