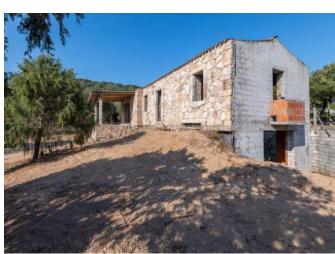

## FARMHOUSE FOR SALE - SAN PANTALEO

PROPERTY CODE: SP-500

Bedrooms: 3 Beds: 6

Bathrooms: 5

Garden.

## **DESCRIPTION**

Property under construction, designed externally as stazzu, with stone and granite cladding. The project involves the development of the building on two levels, a basement and a ground floor with a large living area, connected by an internal staircase. The property is surrounded by 1 hectare of land, well exposed to the sun and rich in juniper trees, olive trees and rocks carved by nature.