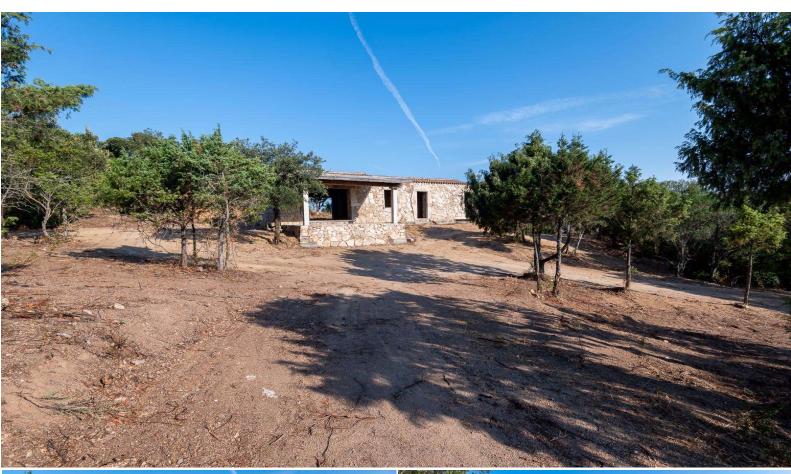

## FARMHOUSE FOR SALE - SAN PANTALEO

PROPERTY CODE: SP-500

Bedrooms: 3 Beds: 6

Bathrooms: 5

Garden.

## **DESCRIPTION**

Property under construction, designed externally as stazzu, with stone and granite cladding. The project involves the development of the building on two levels, a basement and a ground floor with a large living area, connected by an internal staircase. The property is surrounded by 1 hectare of land, well exposed to the sun and rich in juniper trees, olive trees and rocks carved by nature.