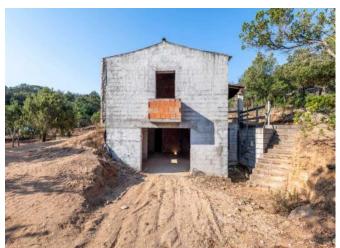

## FARMHOUSE FOR SALE - SAN PANTALEO

PROPERTY CODE: SP-500

Bedrooms: 3 Beds: 6

Bathrooms: 5

Garden.

## **DESCRIPTION**

Property under construction, designed externally as stazzu, with stone and granite cladding. The project involves the development of the building on two levels, a basement and a ground floor with a large living area, connected by an internal staircase. The property is surrounded by 1 hectare of land, well exposed to the sun and rich in juniper trees, olive trees and rocks carved by nature.