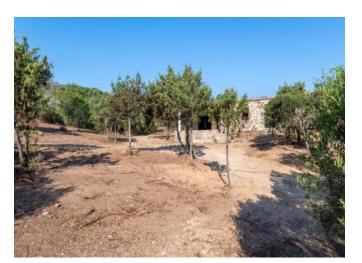

## **DESCRIPTION**

Property under construction, designed externally as stazzu, with stone and granite cladding. The project involves the development of the building on two levels, a basement and a ground floor with a large living area, connected by an internal staircase. The property is surrounded by 1 hectare of land, well exposed to the sun and rich in juniper trees, olive trees and rocks carved by nature.