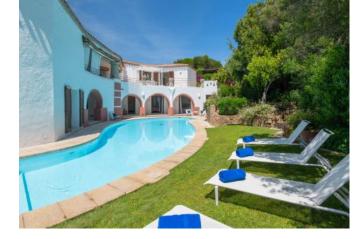

## **DESCRIPTION**

An impressive property set in the stunning surroundings of Celvia, ideal for those seeking a prestigious villa. Built in true Costa Smeralda style, it is surrounded by a garden of approximately 4,000 square meters, enriched with various species of Mediterranean scrub. The house features a large swimming pool and an outdoor jacuzzi, and offers private access to the white beach of Celvia, one of the most beautiful and renowned beaches in the area. Tastefully and elegantly furnished, the villa exemplifies style and sophistication, boasting splendid views of the sea. Spread over two levels, the villa consists of six master bedrooms, each with an elegantly appointed bathroom, plus a study with its own bathroom. The living area includes a spacious lounge enhanced by exposed wooden beams and antique terracotta flooring. There is a well-equipped kitchen, a guest bathroom, and a vast terrace elegantly furnished for both dining and lounging. Additional features include spacious verandas, a barbecue area, air conditioning, internet, security cameras at the entrances, a laundry room with a washer and dryer. Both indoor and outdoor parking are available.