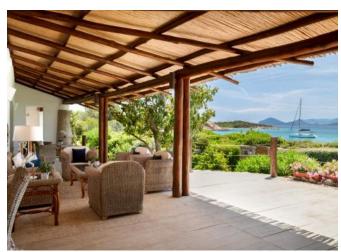

## **DESCRIPTION**

An impressive property set in the stunning surroundings of Celvia, ideal for those seeking a prestigious villa. Built in true Costa Smeralda style, it is surrounded by a garden of approximately 4,000 square meters, enriched with various species of Mediterranean scrub. The house features a large swimming pool and an outdoor jacuzzi, and offers private access to the white beach of Celvia, one of the most beautiful and renowned beaches in the area. Tastefully and elegantly furnished, the villa exemplifies style and sophistication, boasting splendid views of the sea. Spread over two levels, the villa consists of six master bedrooms, each with an elegantly appointed bathroom, plus a study with its own bathroom. The living area includes a spacious lounge enhanced by exposed wooden beams and antique terracotta flooring. There is a well-equipped kitchen, a guest bathroom, and a vast terrace elegantly furnished for both dining and lounging. Additional features include spacious verandas, a barbecue area, air conditioning, internet, security cameras at the entrances, a laundry room with a washer and dryer. Both indoor and outdoor parking are available.