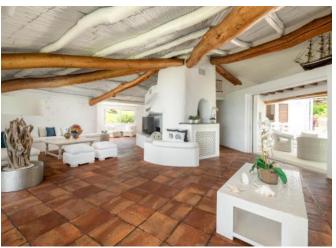

## **DESCRIPTION**

An impressive property set in the stunning surroundings of Celvia, ideal for those seeking a prestigious villa. Built in true Costa Smeralda style, it is surrounded by a garden of approximately 4,000 square meters, enriched with various species of Mediterranean scrub. The house features a large swimming pool and an outdoor jacuzzi, and offers private access to the white beach of Celvia, one of the most beautiful and renowned beaches in the area. Tastefully and elegantly furnished, the villa exemplifies style and sophistication, boasting splendid views of the sea. Spread over two levels, the villa consists of six master bedrooms, each with an elegantly appointed bathroom, plus a study with its own bathroom. The living area includes a spacious lounge enhanced by exposed wooden beams and antique terracotta flooring. There is a well-equipped kitchen, a guest bathroom, and a vast terrace elegantly furnished for both dining and lounging. Additional features include spacious verandas, a barbecue area, air conditioning, internet, security cameras at the entrances, a laundry room with a washer and dryer. Both indoor and outdoor parking are available.