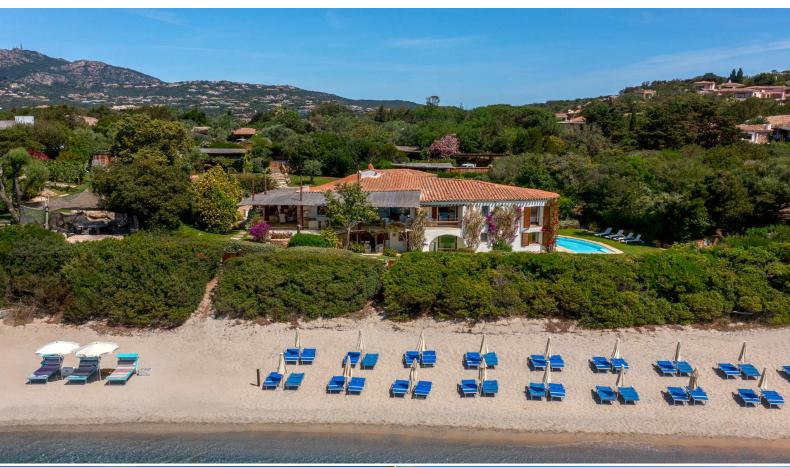

## VILLA FOR RENT - CALA DI VOLPE LA CELVIA

PROPERTY CODE: CV-110

Beds: 12
Bathrooms: 6
Staff Bedrooms: 1
Staff Bathrooms: 1
Covered Surface: 400 m<sup>2</sup>

Bedrooms: 6

Garden: 4500 m² Energy Certification: D Swimming pool, Sea view, Dishwasher, Washing machine, Wi-fi, Security, Alarm, Garden, Jacuzzi, Heating, Direct access to the beach, Conditioned air, Barbecue, Studio, Laundry, Towels etc, Outside dining, Ping Pong, On the beach, Electric gate, Fireplace, Security cameras, Water supply, Dryier, Tool shed, Automatic irrigation.

## **DESCRIPTION**

An impressive property set in the stunning surroundings of Celvia, ideal for those seeking a prestigious villa. Built in true Costa Smeralda style, it is surrounded by a garden of approximately 4,000 square meters, enriched with various species of Mediterranean scrub. The house features a large swimming pool and an outdoor jacuzzi, and offers private access to the white beach of Celvia, one of the most beautiful and renowned beaches in the area. Tastefully and elegantly furnished, the villa exemplifies style and sophistication, boasting splendid views of the sea. Spread over two levels, the villa consists of six master bedrooms, each with an elegantly appointed bathroom, plus a study with its own bathroom. The living area includes a spacious lounge enhanced by exposed wooden beams and antique terracotta flooring. There is a well-equipped kitchen, a guest bathroom, and a vast terrace elegantly furnished for both dining and lounging. Additional features include spacious verandas, a barbecue area, air conditioning, internet, security cameras at the entrances, a laundry room with a washer and dryer. Both indoor and outdoor parking are available.