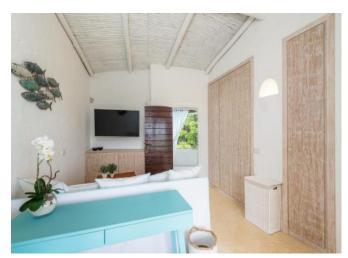

## **DESCRIPTION**

An impressive property set in the stunning surroundings of Celvia, ideal for those seeking a prestigious villa. Built in true Costa Smeralda style, it is surrounded by a garden of approximately 4,000 square meters, enriched with various species of Mediterranean scrub. The house features a large swimming pool and an outdoor jacuzzi, and offers private access to the white beach of Celvia, one of the most beautiful and renowned beaches in the area. Tastefully and elegantly furnished, the villa exemplifies style and sophistication, boasting splendid views of the sea. Spread over two levels, the villa consists of six master bedrooms, each with an elegantly appointed bathroom, plus a study with its own bathroom. The living area includes a spacious lounge enhanced by exposed wooden beams and antique terracotta flooring. There is a well-equipped kitchen, a guest bathroom, and a vast terrace elegantly furnished for both dining and lounging. Additional features include spacious verandas, a barbecue area, air conditioning, internet, security cameras at the entrances, a laundry room with a washer and dryer. Both indoor and outdoor parking are available.