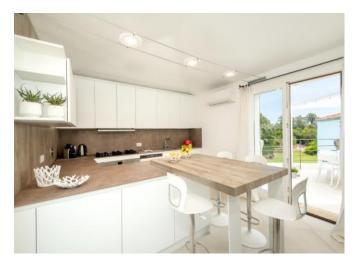

## **DESCRIPTION**

An impressive property set in the stunning surroundings of Celvia, ideal for those seeking a prestigious villa. Built in true Costa Smeralda style, it is surrounded by a garden of approximately 4,000 square meters, enriched with various species of Mediterranean scrub. The house features a large swimming pool and an outdoor jacuzzi, and offers private access to the white beach of Celvia, one of the most beautiful and renowned beaches in the area. Tastefully and elegantly furnished, the villa exemplifies style and sophistication, boasting splendid views of the sea. Spread over two levels, the villa consists of six master bedrooms, each with an elegantly appointed bathroom, plus a study with its own bathroom. The living area includes a spacious lounge enhanced by exposed wooden beams and antique terracotta flooring. There is a well-equipped kitchen, a guest bathroom, and a vast terrace elegantly furnished for both dining and lounging. Additional features include spacious verandas, a barbecue area, air conditioning, internet, security cameras at the entrances, a laundry room with a washer and dryer. Both indoor and outdoor parking are available.