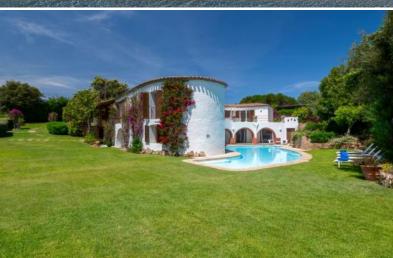

## **DESCRIPTION**

An impressive property set in the stunning surroundings of Celvia, ideal for those seeking a prestigious villa. Built in true Costa Smeralda style, it is surrounded by a garden of approximately 4,000 square meters, enriched with various species of Mediterranean scrub. The house features a large swimming pool and an outdoor jacuzzi, and offers private access to the white beach of Celvia, one of the most beautiful and renowned beaches in the area. Tastefully and elegantly furnished, the villa exemplifies style and sophistication, boasting splendid views of the sea. Spread over two levels, the villa consists of six master bedrooms, each with an elegantly appointed bathroom, plus a study with its own bathroom. The living area includes a spacious lounge enhanced by exposed wooden beams and antique terracotta flooring. There is a well-equipped kitchen, a guest bathroom, and a vast terrace elegantly furnished for both dining and lounging. Additional features include spacious verandas, a barbecue area, air conditioning, internet, security cameras at the entrances, a laundry room with a washer and dryer. Both indoor and outdoor parking are available.