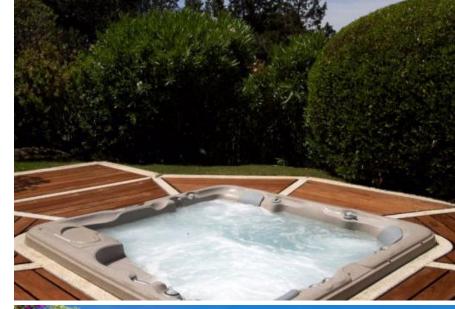

## VILLA FOR RENT - CALA DI VOLPE LA CELVIA

PROPERTY CODE: CV-110

Beds: 12
Bathrooms: 6
Staff Bedrooms: 1
Staff Bathrooms: 1
Covered Surface: 400 m<sup>2</sup>

Bedrooms: 6

Garden: 4500 m² Energy Certification: D Swimming pool, Sea view, Dishwasher, Washing machine, Wi-fi, Security, Alarm, Garden, Jacuzzi, Heating, Direct access to the beach, Conditioned air, Barbecue, Studio, Laundry, Towels etc, Outside dining, Ping Pong, On the beach, Electric gate, Fireplace, Security cameras, Water supply, Dryier, Tool shed, Automatic irrigation.

## **DESCRIPTION**

An impressive property set in the stunning surroundings of Celvia, ideal for those seeking a prestigious villa. Built in true Costa Smeralda style, it is surrounded by a garden of approximately 4,000 square meters, enriched with various species of Mediterranean scrub. The house features a large swimming pool and an outdoor jacuzzi, and offers private access to the white beach of Celvia, one of the most beautiful and renowned beaches in the area. Tastefully and elegantly furnished, the villa exemplifies style and sophistication, boasting splendid views of the sea. Spread over two levels, the villa consists of six master bedrooms, each with an elegantly appointed bathroom, plus a study with its own bathroom. The living area includes a spacious lounge enhanced by exposed wooden beams and antique terracotta flooring. There is a well-equipped kitchen, a guest bathroom, and a vast terrace elegantly furnished for both dining and lounging. Additional features include spacious verandas, a barbecue area, air conditioning, internet, security cameras at the entrances, a laundry room with a washer and dryer. Both indoor and outdoor parking are available.