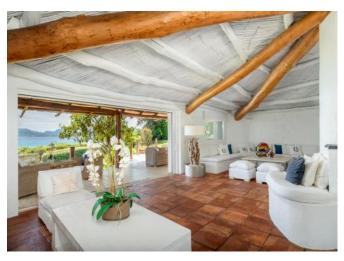

## **DESCRIPTION**

An impressive property set in the stunning surroundings of Celvia, ideal for those seeking a prestigious villa. Built in true Costa Smeralda style, it is surrounded by a garden of approximately 4,000 square meters, enriched with various species of Mediterranean scrub. The house features a large swimming pool and an outdoor jacuzzi, and offers private access to the white beach of Celvia, one of the most beautiful and renowned beaches in the area. Tastefully and elegantly furnished, the villa exemplifies style and sophistication, boasting splendid views of the sea. Spread over two levels, the villa consists of six master bedrooms, each with an elegantly appointed bathroom, plus a study with its own bathroom. The living area includes a spacious lounge enhanced by exposed wooden beams and antique terracotta flooring. There is a well-equipped kitchen, a guest bathroom, and a vast terrace elegantly furnished for both dining and lounging. Additional features include spacious verandas, a barbecue area, air conditioning, internet, security cameras at the entrances, a laundry room with a washer and dryer. Both indoor and outdoor parking are available.