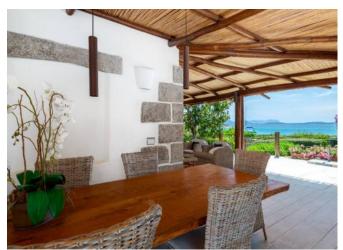

## **DESCRIPTION**

An impressive property set in the stunning surroundings of Celvia, ideal for those seeking a prestigious villa. Built in true Costa Smeralda style, it is surrounded by a garden of approximately 4,000 square meters, enriched with various species of Mediterranean scrub. The house features a large swimming pool and an outdoor jacuzzi, and offers private access to the white beach of Celvia, one of the most beautiful and renowned beaches in the area. Tastefully and elegantly furnished, the villa exemplifies style and sophistication, boasting splendid views of the sea. Spread over two levels, the villa consists of six master bedrooms, each with an elegantly appointed bathroom, plus a study with its own bathroom. The living area includes a spacious lounge enhanced by exposed wooden beams and antique terracotta flooring. There is a well-equipped kitchen, a guest bathroom, and a vast terrace elegantly furnished for both dining and lounging. Additional features include spacious verandas, a barbecue area, air conditioning, internet, security cameras at the entrances, a laundry room with a washer and dryer. Both indoor and outdoor parking are available.