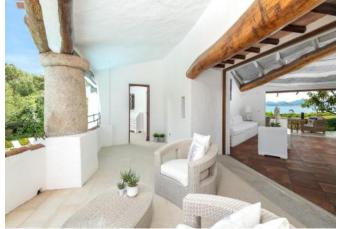

## **DESCRIPTION**

An impressive property set in the stunning surroundings of Celvia, ideal for those seeking a prestigious villa. Built in true Costa Smeralda style, it is surrounded by a garden of approximately 4,000 square meters, enriched with various species of Mediterranean scrub. The house features a large swimming pool and an outdoor jacuzzi, and offers private access to the white beach of Celvia, one of the most beautiful and renowned beaches in the area. Tastefully and elegantly furnished, the villa exemplifies style and sophistication, boasting splendid views of the sea. Spread over two levels, the villa consists of six master bedrooms, each with an elegantly appointed bathroom, plus a study with its own bathroom. The living area includes a spacious lounge enhanced by exposed wooden beams and antique terracotta flooring. There is a well-equipped kitchen, a guest bathroom, and a vast terrace elegantly furnished for both dining and lounging. Additional features include spacious verandas, a barbecue area, air conditioning, internet, security cameras at the entrances, a laundry room with a washer and dryer. Both indoor and outdoor parking are available.