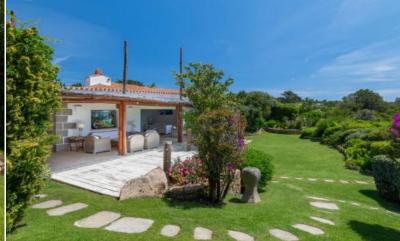

## **DESCRIPTION**

An impressive property set in the stunning surroundings of Celvia, ideal for those seeking a prestigious villa. Built in true Costa Smeralda style, it is surrounded by a garden of approximately 4,000 square meters, enriched with various species of Mediterranean scrub. The house features a large swimming pool and an outdoor jacuzzi, and offers private access to the white beach of Celvia, one of the most beautiful and renowned beaches in the area. Tastefully and elegantly furnished, the villa exemplifies style and sophistication, boasting splendid views of the sea. Spread over two levels, the villa consists of six master bedrooms, each with an elegantly appointed bathroom, plus a study with its own bathroom. The living area includes a spacious lounge enhanced by exposed wooden beams and antique terracotta flooring. There is a well-equipped kitchen, a guest bathroom, and a vast terrace elegantly furnished for both dining and lounging. Additional features include spacious verandas, a barbecue area, air conditioning, internet, security cameras at the entrances, a laundry room with a washer and dryer. Both indoor and outdoor parking are available.