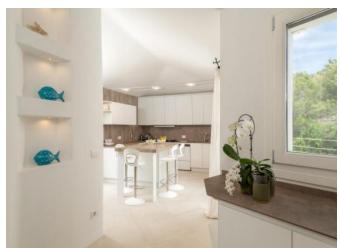

## **DESCRIPTION**

An impressive property set in the stunning surroundings of Celvia, ideal for those seeking a prestigious villa. Built in true Costa Smeralda style, it is surrounded by a garden of approximately 4,000 square meters, enriched with various species of Mediterranean scrub. The house features a large swimming pool and an outdoor jacuzzi, and offers private access to the white beach of Celvia, one of the most beautiful and renowned beaches in the area. Tastefully and elegantly furnished, the villa exemplifies style and sophistication, boasting splendid views of the sea. Spread over two levels, the villa consists of six master bedrooms, each with an elegantly appointed bathroom, plus a study with its own bathroom. The living area includes a spacious lounge enhanced by exposed wooden beams and antique terracotta flooring. There is a well-equipped kitchen, a guest bathroom, and a vast terrace elegantly furnished for both dining and lounging. Additional features include spacious verandas, a barbecue area, air conditioning, internet, security cameras at the entrances, a laundry room with a washer and dryer. Both indoor and outdoor parking are available.