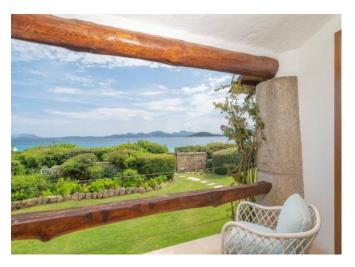

## **DESCRIPTION**

An impressive property set in the stunning surroundings of Celvia, ideal for those seeking a prestigious villa. Built in true Costa Smeralda style, it is surrounded by a garden of approximately 4,000 square meters, enriched with various species of Mediterranean scrub. The house features a large swimming pool and an outdoor jacuzzi, and offers private access to the white beach of Celvia, one of the most beautiful and renowned beaches in the area. Tastefully and elegantly furnished, the villa exemplifies style and sophistication, boasting splendid views of the sea. Spread over two levels, the villa consists of six master bedrooms, each with an elegantly appointed bathroom, plus a study with its own bathroom. The living area includes a spacious lounge enhanced by exposed wooden beams and antique terracotta flooring. There is a well-equipped kitchen, a guest bathroom, and a vast terrace elegantly furnished for both dining and lounging. Additional features include spacious verandas, a barbecue area, air conditioning, internet, security cameras at the entrances, a laundry room with a washer and dryer. Both indoor and outdoor parking are available.