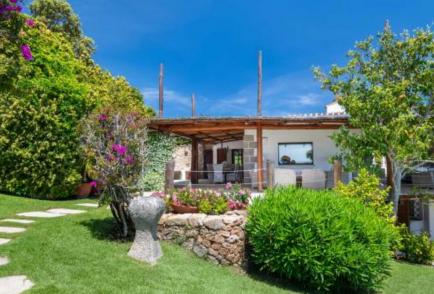

## **DESCRIPTION**

An impressive property set in the stunning surroundings of Celvia, ideal for those seeking a prestigious villa. Built in true Costa Smeralda style, it is surrounded by a garden of approximately 4,000 square meters, enriched with various species of Mediterranean scrub. The house features a large swimming pool and an outdoor jacuzzi, and offers private access to the white beach of Celvia, one of the most beautiful and renowned beaches in the area. Tastefully and elegantly furnished, the villa exemplifies style and sophistication, boasting splendid views of the sea. Spread over two levels, the villa consists of six master bedrooms, each with an elegantly appointed bathroom, plus a study with its own bathroom. The living area includes a spacious lounge enhanced by exposed wooden beams and antique terracotta flooring. There is a well-equipped kitchen, a guest bathroom, and a vast terrace elegantly furnished for both dining and lounging. Additional features include spacious verandas, a barbecue area, air conditioning, internet, security cameras at the entrances, a laundry room with a washer and dryer. Both indoor and outdoor parking are available.