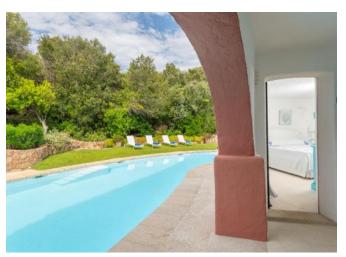

## **DESCRIPTION**

An impressive property set in the stunning surroundings of Celvia, ideal for those seeking a prestigious villa. Built in true Costa Smeralda style, it is surrounded by a garden of approximately 4,000 square meters, enriched with various species of Mediterranean scrub. The house features a large swimming pool and an outdoor jacuzzi, and offers private access to the white beach of Celvia, one of the most beautiful and renowned beaches in the area. Tastefully and elegantly furnished, the villa exemplifies style and sophistication, boasting splendid views of the sea. Spread over two levels, the villa consists of six master bedrooms, each with an elegantly appointed bathroom, plus a study with its own bathroom. The living area includes a spacious lounge enhanced by exposed wooden beams and antique terracotta flooring. There is a well-equipped kitchen, a guest bathroom, and a vast terrace elegantly furnished for both dining and lounging. Additional features include spacious verandas, a barbecue area, air conditioning, internet, security cameras at the entrances, a laundry room with a washer and dryer. Both indoor and outdoor parking are available.