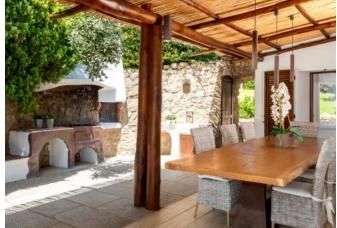

## **DESCRIPTION**

An impressive property set in the stunning surroundings of Celvia, ideal for those seeking a prestigious villa. Built in true Costa Smeralda style, it is surrounded by a garden of approximately 4,000 square meters, enriched with various species of Mediterranean scrub. The house features a large swimming pool and an outdoor jacuzzi, and offers private access to the white beach of Celvia, one of the most beautiful and renowned beaches in the area. Tastefully and elegantly furnished, the villa exemplifies style and sophistication, boasting splendid views of the sea. Spread over two levels, the villa consists of six master bedrooms, each with an elegantly appointed bathroom, plus a study with its own bathroom. The living area includes a spacious lounge enhanced by exposed wooden beams and antique terracotta flooring. There is a well-equipped kitchen, a guest bathroom, and a vast terrace elegantly furnished for both dining and lounging. Additional features include spacious verandas, a barbecue area, air conditioning, internet, security cameras at the entrances, a laundry room with a washer and dryer. Both indoor and outdoor parking are available.