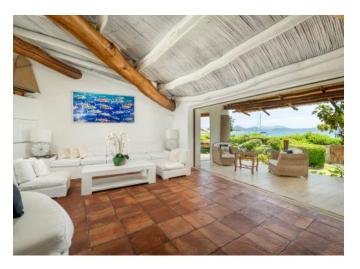

## **DESCRIPTION**

An impressive property set in the stunning surroundings of Celvia, ideal for those seeking a prestigious villa. Built in true Costa Smeralda style, it is surrounded by a garden of approximately 4,000 square meters, enriched with various species of Mediterranean scrub. The house features a large swimming pool and an outdoor jacuzzi, and offers private access to the white beach of Celvia, one of the most beautiful and renowned beaches in the area. Tastefully and elegantly furnished, the villa exemplifies style and sophistication, boasting splendid views of the sea. Spread over two levels, the villa consists of six master bedrooms, each with an elegantly appointed bathroom, plus a study with its own bathroom. The living area includes a spacious lounge enhanced by exposed wooden beams and antique terracotta flooring. There is a well-equipped kitchen, a guest bathroom, and a vast terrace elegantly furnished for both dining and lounging. Additional features include spacious verandas, a barbecue area, air conditioning, internet, security cameras at the entrances, a laundry room with a washer and dryer. Both indoor and outdoor parking are available.