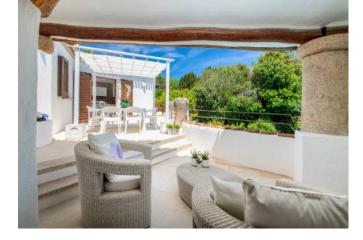

## **DESCRIPTION**

An impressive property set in the stunning surroundings of Celvia, ideal for those seeking a prestigious villa. Built in true Costa Smeralda style, it is surrounded by a garden of approximately 4,000 square meters, enriched with various species of Mediterranean scrub. The house features a large swimming pool and an outdoor jacuzzi, and offers private access to the white beach of Celvia, one of the most beautiful and renowned beaches in the area. Tastefully and elegantly furnished, the villa exemplifies style and sophistication, boasting splendid views of the sea. Spread over two levels, the villa consists of six master bedrooms, each with an elegantly appointed bathroom, plus a study with its own bathroom. The living area includes a spacious lounge enhanced by exposed wooden beams and antique terracotta flooring. There is a well-equipped kitchen, a guest bathroom, and a vast terrace elegantly furnished for both dining and lounging. Additional features include spacious verandas, a barbecue area, air conditioning, internet, security cameras at the entrances, a laundry room with a washer and dryer. Both indoor and outdoor parking are available.