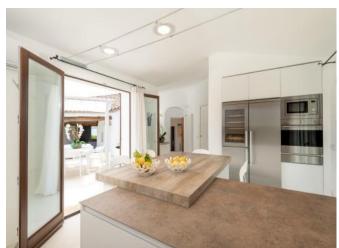

## **DESCRIPTION**

An impressive property set in the stunning surroundings of Celvia, ideal for those seeking a prestigious villa. Built in true Costa Smeralda style, it is surrounded by a garden of approximately 4,000 square meters, enriched with various species of Mediterranean scrub. The house features a large swimming pool and an outdoor jacuzzi, and offers private access to the white beach of Celvia, one of the most beautiful and renowned beaches in the area. Tastefully and elegantly furnished, the villa exemplifies style and sophistication, boasting splendid views of the sea. Spread over two levels, the villa consists of six master bedrooms, each with an elegantly appointed bathroom, plus a study with its own bathroom. The living area includes a spacious lounge enhanced by exposed wooden beams and antique terracotta flooring. There is a well-equipped kitchen, a guest bathroom, and a vast terrace elegantly furnished for both dining and lounging. Additional features include spacious verandas, a barbecue area, air conditioning, internet, security cameras at the entrances, a laundry room with a washer and dryer. Both indoor and outdoor parking are available.