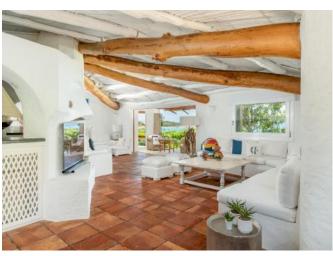

## **DESCRIPTION**

An impressive property set in the stunning surroundings of Celvia, ideal for those seeking a prestigious villa. Built in true Costa Smeralda style, it is surrounded by a garden of approximately 4,000 square meters, enriched with various species of Mediterranean scrub. The house features a large swimming pool and an outdoor jacuzzi, and offers private access to the white beach of Celvia, one of the most beautiful and renowned beaches in the area. Tastefully and elegantly furnished, the villa exemplifies style and sophistication, boasting splendid views of the sea. Spread over two levels, the villa consists of six master bedrooms, each with an elegantly appointed bathroom, plus a study with its own bathroom. The living area includes a spacious lounge enhanced by exposed wooden beams and antique terracotta flooring. There is a well-equipped kitchen, a guest bathroom, and a vast terrace elegantly furnished for both dining and lounging. Additional features include spacious verandas, a barbecue area, air conditioning, internet, security cameras at the entrances, a laundry room with a washer and dryer. Both indoor and outdoor parking are available.