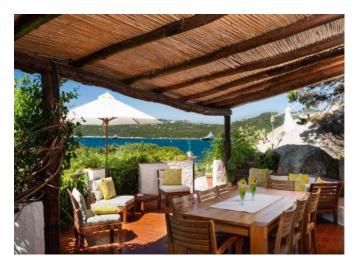

## **DESCRIPTION**

This villa, one of the first to be built on the Costa Smeralda in the early 1960s, is located in one of the region's most coveted and panoramic spots. The owners chose an exclusive site at the entrance to the Cala di Volpe bay, offering breathtaking views over a private 40-meter white sand beach, accessible only through the villa's garden or by sea. This famous, virtually private beach is a true unspoiled paradise. The property is part of the prestigious La Celvia Condominium, an exclusive complex with a gated entrance, private roads, and lush vegetation that ensures privacy and tranquility. The villa is designed to take full advantage of its prime location, offering spectacular views and elegant living spaces. While retaining its original Costa Smeralda style charm, the villa is equipped with all modern comforts. It comprises 5 double bedrooms with en-suite bathrooms in the main house, a playroom with two bunk beds and a bathroom, and a self-contained studio apartment for two. All bedrooms, except the playroom, are airconditioned. In addition to the interior spaces, the villa boasts numerous outdoor areas. Beyond the main terrace, there are several smaller terraces, balconies, an inner courtyard, extensive garden areas, and, of course, direct access to the private beach.