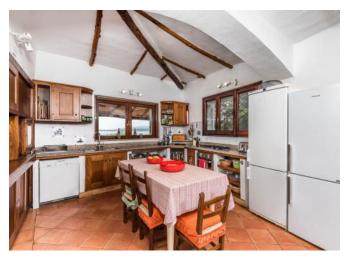

## **DESCRIPTION**

This villa, one of the first to be built on the Costa Smeralda in the early 1960s, is located in one of the region's most coveted and panoramic spots. The owners chose an exclusive site at the entrance to the Cala di Volpe bay, offering breathtaking views over a private 40-meter white sand beach, accessible only through the villa's garden or by sea. This famous, virtually private beach is a true unspoiled paradise. The property is part of the prestigious La Celvia Condominium, an exclusive complex with a gated entrance, private roads, and lush vegetation that ensures privacy and tranquility. The villa is designed to take full advantage of its prime location, offering spectacular views and elegant living spaces. While retaining its original Costa Smeralda style charm, the villa is equipped with all modern comforts. It comprises 5 double bedrooms with en-suite bathrooms in the main house, a playroom with two bunk beds and a bathroom, and a self-contained studio apartment for two. All bedrooms, except the playroom, are airconditioned. In addition to the interior spaces, the villa boasts numerous outdoor areas. Beyond the main terrace, there are several smaller terraces, balconies, an inner courtyard, extensive garden areas, and, of course, direct access to the private beach.