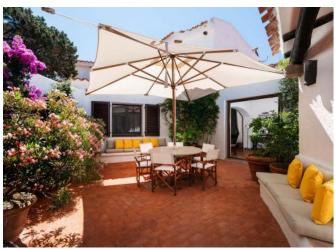

## **DESCRIPTION**

This villa, one of the first to be built on the Costa Smeralda in the early 1960s, is located in one of the region's most coveted and panoramic spots. The owners chose an exclusive site at the entrance to the Cala di Volpe bay, offering breathtaking views over a private 40-meter white sand beach, accessible only through the villa's garden or by sea. This famous, virtually private beach is a true unspoiled paradise. The property is part of the prestigious La Celvia Condominium, an exclusive complex with a gated entrance, private roads, and lush vegetation that ensures privacy and tranquility. The villa is designed to take full advantage of its prime location, offering spectacular views and elegant living spaces. While retaining its original Costa Smeralda style charm, the villa is equipped with all modern comforts. It comprises 5 double bedrooms with en-suite bathrooms in the main house, a playroom with two bunk beds and a bathroom, and a self-contained studio apartment for two. All bedrooms, except the playroom, are airconditioned. In addition to the interior spaces, the villa boasts numerous outdoor areas. Beyond the main terrace, there are several smaller terraces, balconies, an inner courtyard, extensive garden areas, and, of course, direct access to the private beach.