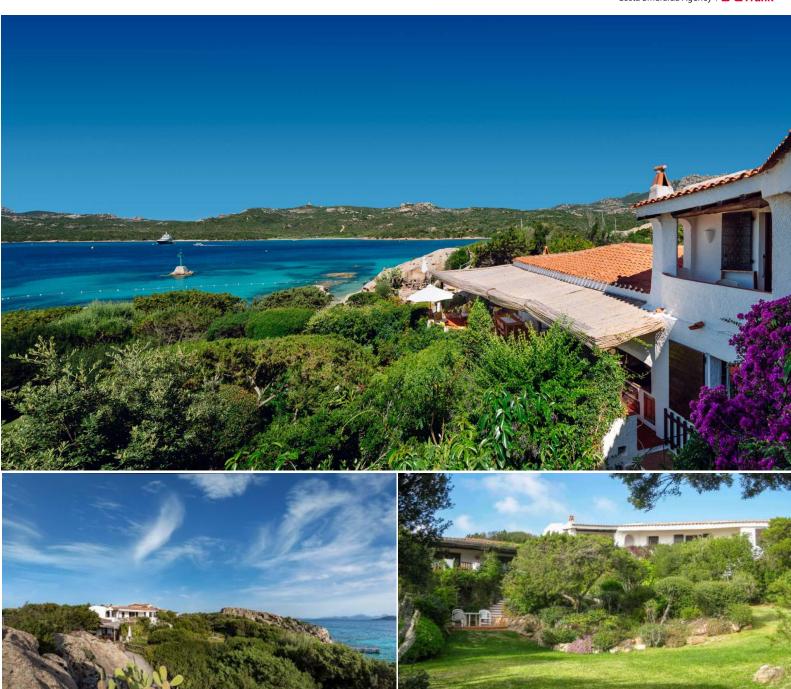

## **DESCRIPTION**

This villa, one of the first to be built on the Costa Smeralda in the early 1960s, is located in one of the region's most coveted and panoramic spots. The owners chose an exclusive site at the entrance to the Cala di Volpe bay, offering breathtaking views over a private 40-meter white sand beach, accessible only through the villa's garden or by sea. This famous, virtually private beach is a true unspoiled paradise. The property is part of the prestigious La Celvia Condominium, an exclusive complex with a gated entrance, private roads, and lush vegetation that ensures privacy and tranquility. The villa is designed to take full advantage of its prime location, offering spectacular views and elegant living spaces. While retaining its original Costa Smeralda style charm, the villa is equipped with all modern comforts. It comprises 5 double bedrooms with en-suite bathrooms in the main house, a playroom with two bunk beds and a bathroom, and a self-contained studio apartment for two. All bedrooms, except the playroom, are airconditioned. In addition to the interior spaces, the villa boasts numerous outdoor areas. Beyond the main terrace, there are several smaller terraces, balconies, an inner courtyard, extensive garden areas, and, of course, direct access to the private beach.