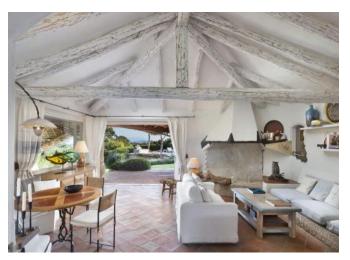

## **DESCRIPTION**

Wonderful Villa with stunning sea view is situated on Petra Manna location, next to the most beautiful beaches of Costa Smeralda Capriccioli, Marina di Cala di Volpe and La Celvia beach. The villa was designed by famous french architetect Savin Couelle which had designed and built Hotel Cala di Volpe. Villa offers the perfect combination of privacy and central position of the Costa Smeralda. In addition it is only 5 min. walking to the beautiful white sand beach La Celvia and only 2 min. by car there is Pevero golf, Hotel Cala di Volpe with many restaurants, bars and different entertainments. Villa is also a short drive from shopping and dining in Porto Cervo. The Villa consists of 4 Master Suites, 2 Double room which are located in the dependance, 6 bathrooms, open kitchen with aperitif area, inside kitchen, covered veranda and terraces, private swimming pool, private parking for 4 cars. The unique independent terrace offers you unforgettable sunsets. The very big well-kept garden with spectacular view and pool area complement this amazing Villa. The precious natural beauty of Mediterranean vegetation helps you to relax completely and forget about all problems. Here you can feel yourself like at home.