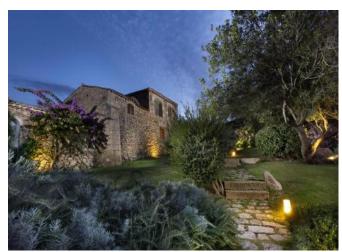

## **DESCRIPTION**

Wonderful Villa with stunning sea view is situated on Petra Manna location, next to the most beautiful beaches of Costa Smeralda Capriccioli, Marina di Cala di Volpe and La Celvia beach. The villa was designed by famous french architetect Savin Couelle which had designed and built Hotel Cala di Volpe. Villa offers the perfect combination of privacy and central position of the Costa Smeralda. In addition it is only 5 min. walking to the beautiful white sand beach La Celvia and only 2 min. by car there is Pevero golf, Hotel Cala di Volpe with many restaurants, bars and different entertainments. Villa is also a short drive from shopping and dining in Porto Cervo. The Villa consists of 4 Master Suites, 2 Double room which are located in the dependance, 6 bathrooms, open kitchen with aperitif area, inside kitchen, covered veranda and terraces, private swimming pool, private parking for 4 cars. The unique independent terrace offers you unforgettable sunsets. The very big well-kept garden with spectacular view and pool area complement this amazing Villa. The precious natural beauty of Mediterranean vegetation helps you to relax completely and forget about all problems. Here you can feel yourself like at home.