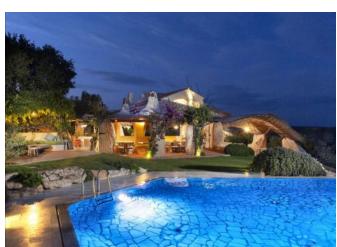

## **DESCRIPTION**

Wonderful Villa with stunning sea view is situated on Petra Manna location, next to the most beautiful beaches of Costa Smeralda Capriccioli, Marina di Cala di Volpe and La Celvia beach. The villa was designed by famous french architetect Savin Couelle which had designed and built Hotel Cala di Volpe. Villa offers the perfect combination of privacy and central position of the Costa Smeralda. In addition it is only 5 min. walking to the beautiful white sand beach La Celvia and only 2 min. by car there is Pevero golf, Hotel Cala di Volpe with many restaurants, bars and different entertainments. Villa is also a short drive from shopping and dining in Porto Cervo. The Villa consists of 4 Master Suites, 2 Double room which are located in the dependance, 6 bathrooms, open kitchen with aperitif area, inside kitchen, covered veranda and terraces, private swimming pool, private parking for 4 cars. The unique independent terrace offers you unforgettable sunsets. The very big well-kept garden with spectacular view and pool area complement this amazing Villa. The precious natural beauty of Mediterranean vegetation helps you to relax completely and forget about all problems. Here you can feel yourself like at home.