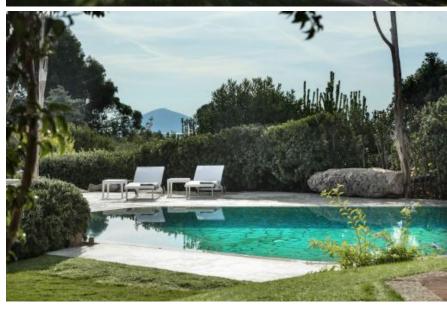

## **DESCRIPTION**

Wonderful Villa with stunning sea view is situated on Petra Manna location, next to the most beautiful beaches of Costa Smeralda Capriccioli, Marina di Cala di Volpe and La Celvia beach. The villa was designed by famous french architetect Savin Couelle which had designed and built Hotel Cala di Volpe. Villa offers the perfect combination of privacy and central position of the Costa Smeralda. In addition it is only 5 min. walking to the beautiful white sand beach La Celvia and only 2 min. by car there is Pevero golf, Hotel Cala di Volpe with many restaurants, bars and different entertainments. Villa is also a short drive from shopping and dining in Porto Cervo. The Villa consists of 4 Master Suites, 2 Double room which are located in the dependance, 6 bathrooms, open kitchen with aperitif area, inside kitchen, covered veranda and terraces, private swimming pool, private parking for 4 cars. The unique independent terrace offers you unforgettable sunsets. The very big well-kept garden with spectacular view and pool area complement this amazing Villa. The precious natural beauty of Mediterranean vegetation helps you to relax completely and forget about all problems. Here you can feel yourself like at home.