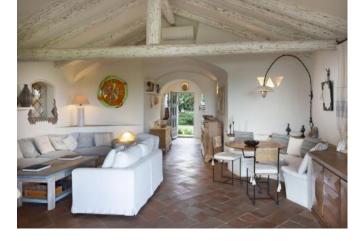

## **DESCRIPTION**

Wonderful Villa with stunning sea view is situated on Petra Manna location, next to the most beautiful beaches of Costa Smeralda Capriccioli, Marina di Cala di Volpe and La Celvia beach. The villa was designed by famous french architetect Savin Couelle which had designed and built Hotel Cala di Volpe. Villa offers the perfect combination of privacy and central position of the Costa Smeralda. In addition it is only 5 min. walking to the beautiful white sand beach La Celvia and only 2 min. by car there is Pevero golf, Hotel Cala di Volpe with many restaurants, bars and different entertainments. Villa is also a short drive from shopping and dining in Porto Cervo. The Villa consists of 4 Master Suites, 2 Double room which are located in the dependance, 6 bathrooms, open kitchen with aperitif area, inside kitchen, covered veranda and terraces, private swimming pool, private parking for 4 cars. The unique independent terrace offers you unforgettable sunsets. The very big well-kept garden with spectacular view and pool area complement this amazing Villa. The precious natural beauty of Mediterranean vegetation helps you to relax completely and forget about all problems. Here you can feel yourself like at home.