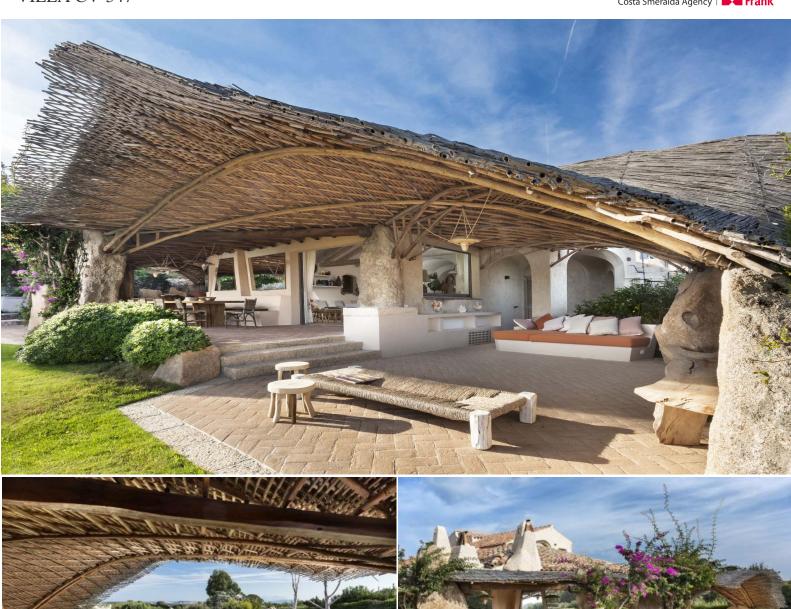

## VILLA FOR RENT - CALA DI VOLPE LA CELVIA

PROPERTY CODE: CV-547

Bedrooms: 5 Beds: 10 Bathrooms: 6 Staff Bedrooms: 1 Garden: 2000 m<sup>2</sup> Swimming pool, Sea view, Garden, Conditioned air, Depandance, Outside dining.

## **DESCRIPTION**

Wonderful Villa with stunning sea view is situated on Petra Manna location, next to the most beautiful beaches of Costa Smeralda Capriccioli, Marina di Cala di Volpe and La Celvia beach. The villa was designed by famous french architetect Savin Couelle which had designed and built Hotel Cala di Volpe. Villa offers the perfect combination of privacy and central position of the Costa Smeralda. In addition it is only 5 min. walking to the beautiful white sand beach La Celvia and only 2 min. by car there is Pevero golf, Hotel Cala di Volpe with many restaurants, bars and different entertainments. Villa is also a short drive from shopping and dining in Porto Cervo. The Villa consists of 4 Master Suites, 2 Double room which are located in the dependance, 6 bathrooms, open kitchen with aperitif area, inside kitchen, covered veranda and terraces, private swimming pool, private parking for 4 cars. The unique independent terrace offers you unforgettable sunsets. The very big well-kept garden with spectacular view and pool area complement this amazing Villa. The precious natural beauty of Mediterranean vegetation helps you to relax completely and forget about all problems. Here you can feel yourself like at home.