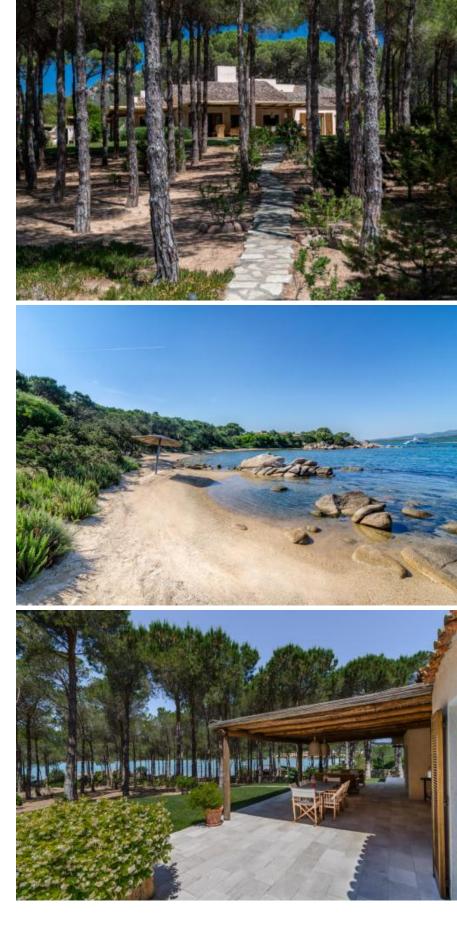

## DESCRIPTION

This magnificent villa, nestled in the heart of the legendary Costa Smeralda, is an exclusive retreat where luxury, privacy, and an enviable location come together, just a few steps from the crystalclear sea. Surrounded by an incomparable natural landscape, the property has been expertly renovated, blending contemporary elegance with modern comfort, offering a welcoming and refined atmosphere. The villa's main features include: • 3 master bedrooms with private bathrooms, each equipped with an exclusive veranda, direct access to the garden, and breathtaking sea views, perfect for moments of pure relaxation. • 2 double bedrooms with private bathrooms, overlooking a peaceful patio behind the villa, a secluded corner to unwind in privacy. • 1 mezzanine double bedroom, an original solution that adds a unique and charming dimension to the stay. • A spacious panoramic living room, perfect for social gatherings, with a view that embraces the sea horizon, and a refined dining room for special occasions. • A fully equipped kitchen and a practical laundry room, designed to offer maximum functionality. • A private garden and 2 covered parking spaces for the comfort of guests. • Direct sea access, with the option to arrive at the villa by tender, a privilege that ensures an exclusive and unmatched arrival. This villa is the ideal retreat for those seeking a unique and intimate alternative to the traditional luxury hotels of Costa Smeralda, where every detail is designed to offer an unforgettable experience, far from the crowds and in complete harmony with nature.