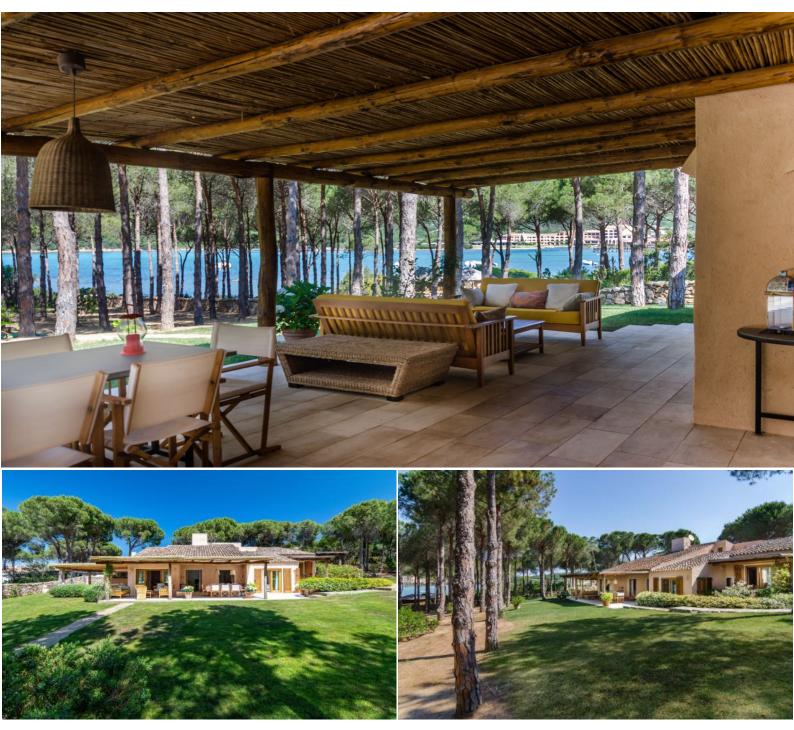

## DESCRIPTION

This magnificent villa, nestled in the heart of the legendary Costa Smeralda, is an exclusive retreat where luxury, privacy, and an enviable location come together, just a few steps from the crystalclear sea. Surrounded by an incomparable natural landscape, the property has been expertly renovated, blending contemporary elegance with modern comfort, offering a welcoming and refined atmosphere. The villa's main features include: • 3 master bedrooms with private bathrooms, each equipped with an exclusive veranda, direct access to the garden, and breathtaking sea views, perfect for moments of pure relaxation. • 2 double bedrooms with private bathrooms, overlooking a peaceful patio behind the villa, a secluded corner to unwind in privacy. • 1 mezzanine double bedroom, an original solution that adds a unique and charming dimension to the stay. • A spacious panoramic living room, perfect for social gatherings, with a view that embraces the sea horizon, and a refined dining room for special occasions. • A fully equipped kitchen and a practical laundry room, designed to offer maximum functionality. • A private garden and 2 covered parking spaces for the comfort of guests. • Direct sea access, with the option to arrive at the villa by tender, a privilege that ensures an exclusive and unmatched arrival. This villa is the ideal retreat for those seeking a unique and intimate alternative to the traditional luxury hotels of Costa Smeralda, where every detail is designed to offer an unforgettable experience, far from the crowds and in complete harmony with nature.