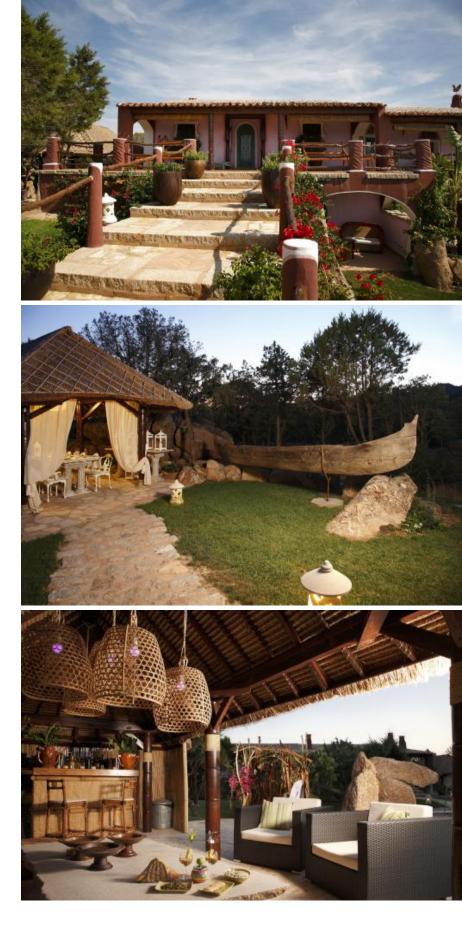

## VILLA FOR RENT - CAMPAGNA PROPERTY CODE: CA-254

Bedrooms: 6 Bathrooms: 6 Staff Bedrooms: 1 Staff Bathrooms: 1 Covered Surface: 575 m<sup>2</sup> Garden: 10000 m<sup>2</sup> Energy Certification: G Swimming pool, Dishwasher, Washing machine, Alarm, Garden, Digital television, Satellite television, Conditioned air, Barbecue, Solar panels, Outside dining, Fireplace, Security cameras, Water supply, Automatic irrigation.

## DESCRIPTION

This beautiful villa is nestled on a hill overlooking the mountains of San Pantaleo, just 5 km from the famous Piazzetta of Porto Cervo and 5 minutes from the enchanting beaches of Cannigione and Baia Sardinia. It is also a short drive from all the renowned and prestigious destinations of Costa Smeralda. The villa, which spans two levels, is built in the typical Gallurese stazzu style and is surrounded by 10,000 square meters of lush Mediterranean maquis. Access to the property is secured by an advanced security system, including cameras and a video intercom, ensuring privacy and peace of mind.