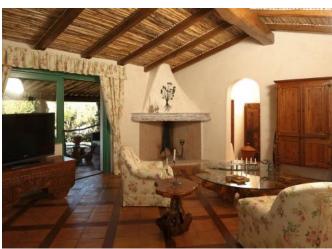

## DESCRIPTION

This beautiful villa is nestled on a hill overlooking the mountains of San Pantaleo, just 5 km from the famous Piazzetta of Porto Cervo and 5 minutes from the enchanting beaches of Cannigione and Baia Sardinia. It is also a short drive from all the renowned and prestigious destinations of Costa Smeralda. The villa, which spans two levels, is built in the typical Gallurese stazzu style and is surrounded by 10,000 square meters of lush Mediterranean maquis. Access to the property is secured by an advanced security system, including cameras and a video intercom, ensuring privacy and peace of mind.