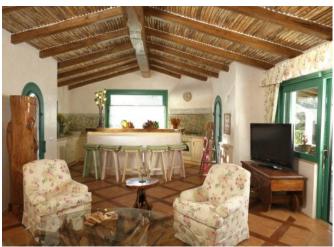

## DESCRIPTION

This beautiful villa is nestled on a hill overlooking the mountains of San Pantaleo, just 5 km from the famous Piazzetta of Porto Cervo and 5 minutes from the enchanting beaches of Cannigione and Baia Sardinia. It is also a short drive from all the renowned and prestigious destinations of Costa Smeralda. The villa, which spans two levels, is built in the typical Gallurese stazzu style and is surrounded by 10,000 square meters of lush Mediterranean maquis. Access to the property is secured by an advanced security system, including cameras and a video intercom, ensuring privacy and peace of mind.