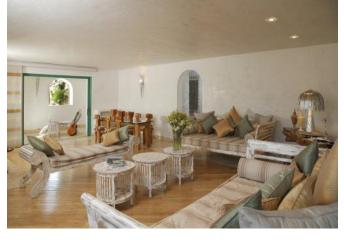

## VILLA FOR RENT - CAMPAGNA PROPERTY CODE: CA-254

Bedrooms: 6 Bathrooms: 6 Staff Bedrooms: 1 Staff Bathrooms: 1 Covered Surface: 575 m<sup>2</sup> Garden: 10000 m<sup>2</sup> Energy Certification: G Swimming pool, Dishwasher, Washing machine, Alarm, Garden, Digital television, Satellite television, Conditioned air, Barbecue, Solar panels, Outside dining, Fireplace, Security cameras, Water supply, Automatic irrigation.

## DESCRIPTION

This beautiful villa is nestled on a hill overlooking the mountains of San Pantaleo, just 5 km from the famous Piazzetta of Porto Cervo and 5 minutes from the enchanting beaches of Cannigione and Baia Sardinia. It is also a short drive from all the renowned and prestigious destinations of Costa Smeralda. The villa, which spans two levels, is built in the typical Gallurese stazzu style and is surrounded by 10,000 square meters of lush Mediterranean maquis. Access to the property is secured by an advanced security system, including cameras and a video intercom, ensuring privacy and peace of mind.