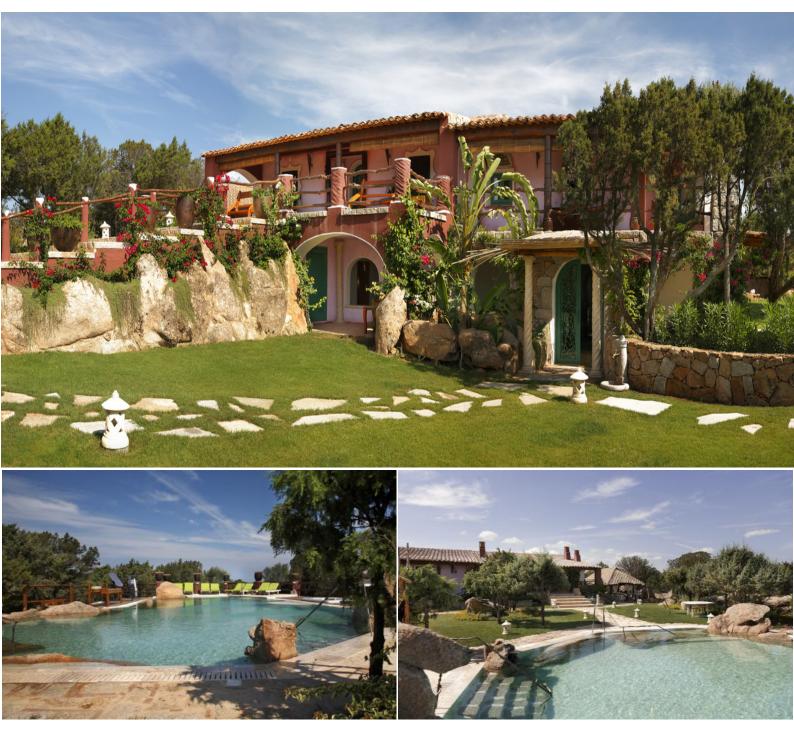

## VILLA FOR RENT - CAMPAGNA PROPERTY CODE: CA-254

Bedrooms: 6 Bathrooms: 6 Staff Bedrooms: 1 Staff Bathrooms: 1 Covered Surface: 575 m<sup>2</sup> Garden: 10000 m<sup>2</sup> Energy Certification: G Swimming pool, Dishwasher, Washing machine, Alarm, Garden, Digital television, Satellite television, Conditioned air, Barbecue, Solar panels, Outside dining, Fireplace, Security cameras, Water supply, Automatic irrigation.

## DESCRIPTION

This beautiful villa is nestled on a hill overlooking the mountains of San Pantaleo, just 5 km from the famous Piazzetta of Porto Cervo and 5 minutes from the enchanting beaches of Cannigione and Baia Sardinia. It is also a short drive from all the renowned and prestigious destinations of Costa Smeralda. The villa, which spans two levels, is built in the typical Gallurese stazzu style and is surrounded by 10,000 square meters of lush Mediterranean maquis. Access to the property is secured by an advanced security system, including cameras and a video intercom, ensuring privacy and peace of mind.