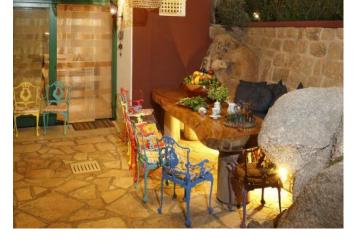

## VILLA FOR RENT - CAMPAGNA PROPERTY CODE: CA-254

Bedrooms: 6 Bathrooms: 6 Staff Bedrooms: 1 Staff Bathrooms: 1 Covered Surface: 575 m<sup>2</sup> Garden: 10000 m<sup>2</sup> Energy Certification: G Swimming pool, Dishwasher, Washing machine, Alarm, Garden, Digital television, Satellite television, Conditioned air, Barbecue, Solar panels, Outside dining, Fireplace, Security cameras, Water supply, Automatic irrigation.

## DESCRIPTION

This beautiful villa is nestled on a hill overlooking the mountains of San Pantaleo, just 5 km from the famous Piazzetta of Porto Cervo and 5 minutes from the enchanting beaches of Cannigione and Baia Sardinia. It is also a short drive from all the renowned and prestigious destinations of Costa Smeralda. The villa, which spans two levels, is built in the typical Gallurese stazzu style and is surrounded by 10,000 square meters of lush Mediterranean maquis. Access to the property is secured by an advanced security system, including cameras and a video intercom, ensuring privacy and peace of mind.