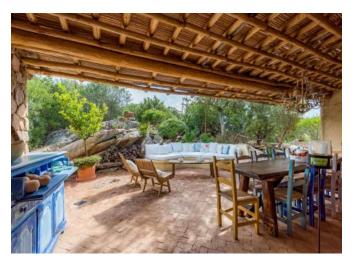

## **DESCRIPTION**

This exclusive villa is perfectly set in the stunning backdrop of the countryside overlooking the picturesque village of San Pantaleo. Built with the highest quality materials, the property reinterprets the traditional style of Gallura's stazzi in a modern way, blending elegance and authenticity in an impeccable manner. The villa offers a spectacular view that stretches from the sea to the surrounding mountains, while the meticulously landscaped garden creates an atmosphere of complete tranquility and privacy. The panoramic pool completes this serene oasis, allowing you to immerse yourself in unspoiled nature without sacrificing comfort. The villa is spread across a single floor in the main body of the house and consists of two master bedrooms with en-suite bathrooms, a service bedroom with a bathroom, a separate kitchen, a living-dining area, a laundry room, and spacious covered and uncovered verandas, ideal for enjoying the outdoor spaces in every season. The finishes are of the highest standard, and the modern furnishings, in perfect contrast with the local architectural style, give the home a sophisticated and welcoming atmosphere. The property also includes an external annex with two bedrooms and two bathrooms, ensuring additional privacy and comfort for guests. This villa represents a perfect fusion of luxury, tradition, and modernity, ideal for those seeking an exclusive retreat in the heart of Gallura.