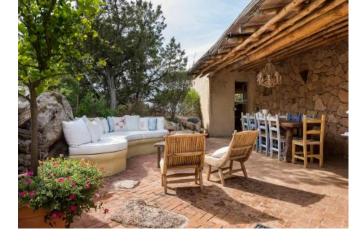

## **DESCRIPTION**

This exclusive villa is perfectly set in the stunning backdrop of the countryside overlooking the picturesque village of San Pantaleo. Built with the highest quality materials, the property reinterprets the traditional style of Gallura's stazzi in a modern way, blending elegance and authenticity in an impeccable manner. The villa offers a spectacular view that stretches from the sea to the surrounding mountains, while the meticulously landscaped garden creates an atmosphere of complete tranquility and privacy. The panoramic pool completes this serene oasis, allowing you to immerse yourself in unspoiled nature without sacrificing comfort. The villa is spread across a single floor in the main body of the house and consists of two master bedrooms with en-suite bathrooms, a service bedroom with a bathroom, a separate kitchen, a living-dining area, a laundry room, and spacious covered and uncovered verandas, ideal for enjoying the outdoor spaces in every season. The finishes are of the highest standard, and the modern furnishings, in perfect contrast with the local architectural style, give the home a sophisticated and welcoming atmosphere. The property also includes an external annex with two bedrooms and two bathrooms, ensuring additional privacy and comfort for guests. This villa represents a perfect fusion of luxury, tradition, and modernity, ideal for those seeking an exclusive retreat in the heart of Gallura.