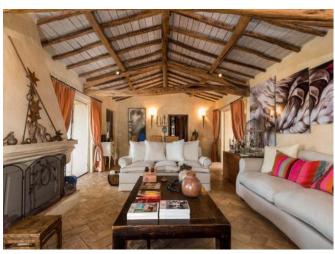

## **DESCRIPTION**

This exclusive villa is perfectly set in the stunning backdrop of the countryside overlooking the picturesque village of San Pantaleo. Built with the highest quality materials, the property reinterprets the traditional style of Gallura's stazzi in a modern way, blending elegance and authenticity in an impeccable manner. The villa offers a spectacular view that stretches from the sea to the surrounding mountains, while the meticulously landscaped garden creates an atmosphere of complete tranquility and privacy. The panoramic pool completes this serene oasis, allowing you to immerse yourself in unspoiled nature without sacrificing comfort. The villa is spread across a single floor in the main body of the house and consists of two master bedrooms with en-suite bathrooms, a service bedroom with a bathroom, a separate kitchen, a living-dining area, a laundry room, and spacious covered and uncovered verandas, ideal for enjoying the outdoor spaces in every season. The finishes are of the highest standard, and the modern furnishings, in perfect contrast with the local architectural style, give the home a sophisticated and welcoming atmosphere. The property also includes an external annex with two bedrooms and two bathrooms, ensuring additional privacy and comfort for guests. This villa represents a perfect fusion of luxury, tradition, and modernity, ideal for those seeking an exclusive retreat in the heart of Gallura.