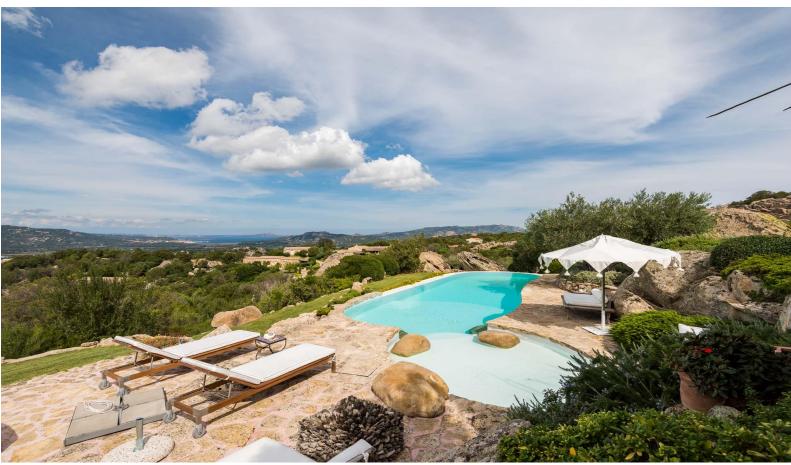

## **DESCRIPTION**

This exclusive villa is perfectly set in the stunning backdrop of the countryside overlooking the picturesque village of San Pantaleo. Built with the highest quality materials, the property reinterprets the traditional style of Gallura's stazzi in a modern way, blending elegance and authenticity in an impeccable manner. The villa offers a spectacular view that stretches from the sea to the surrounding mountains, while the meticulously landscaped garden creates an atmosphere of complete tranquility and privacy. The panoramic pool completes this serene oasis, allowing you to immerse yourself in unspoiled nature without sacrificing comfort. The villa is spread across a single floor in the main body of the house and consists of two master bedrooms with en-suite bathrooms, a service bedroom with a bathroom, a separate kitchen, a living-dining area, a laundry room, and spacious covered and uncovered verandas, ideal for enjoying the outdoor spaces in every season. The finishes are of the highest standard, and the modern furnishings, in perfect contrast with the local architectural style, give the home a sophisticated and welcoming atmosphere. The property also includes an external annex with two bedrooms and two bathrooms, ensuring additional privacy and comfort for guests. This villa represents a perfect fusion of luxury, tradition, and modernity, ideal for those seeking an exclusive retreat in the heart of Gallura.