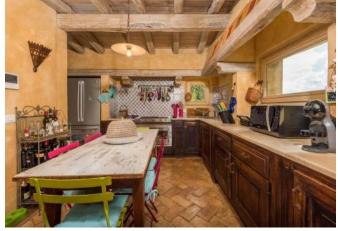

## **DESCRIPTION**

This exclusive villa is perfectly set in the stunning backdrop of the countryside overlooking the picturesque village of San Pantaleo. Built with the highest quality materials, the property reinterprets the traditional style of Gallura's stazzi in a modern way, blending elegance and authenticity in an impeccable manner. The villa offers a spectacular view that stretches from the sea to the surrounding mountains, while the meticulously landscaped garden creates an atmosphere of complete tranquility and privacy. The panoramic pool completes this serene oasis, allowing you to immerse yourself in unspoiled nature without sacrificing comfort. The villa is spread across a single floor in the main body of the house and consists of two master bedrooms with en-suite bathrooms, a service bedroom with a bathroom, a separate kitchen, a living-dining area, a laundry room, and spacious covered and uncovered verandas, ideal for enjoying the outdoor spaces in every season. The finishes are of the highest standard, and the modern furnishings, in perfect contrast with the local architectural style, give the home a sophisticated and welcoming atmosphere. The property also includes an external annex with two bedrooms and two bathrooms, ensuring additional privacy and comfort for guests. This villa represents a perfect fusion of luxury, tradition, and modernity, ideal for those seeking an exclusive retreat in the heart of Gallura.