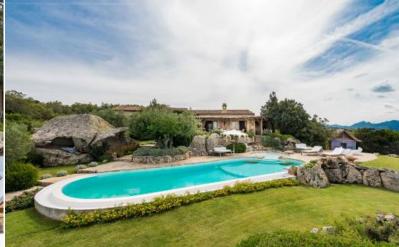

## **DESCRIPTION**

This exclusive villa is perfectly set in the stunning backdrop of the countryside overlooking the picturesque village of San Pantaleo. Built with the highest quality materials, the property reinterprets the traditional style of Gallura's stazzi in a modern way, blending elegance and authenticity in an impeccable manner. The villa offers a spectacular view that stretches from the sea to the surrounding mountains, while the meticulously landscaped garden creates an atmosphere of complete tranquility and privacy. The panoramic pool completes this serene oasis, allowing you to immerse yourself in unspoiled nature without sacrificing comfort. The villa is spread across a single floor in the main body of the house and consists of two master bedrooms with en-suite bathrooms, a service bedroom with a bathroom, a separate kitchen, a living-dining area, a laundry room, and spacious covered and uncovered verandas, ideal for enjoying the outdoor spaces in every season. The finishes are of the highest standard, and the modern furnishings, in perfect contrast with the local architectural style, give the home a sophisticated and welcoming atmosphere. The property also includes an external annex with two bedrooms and two bathrooms, ensuring additional privacy and comfort for guests. This villa represents a perfect fusion of luxury, tradition, and modernity, ideal for those seeking an exclusive retreat in the heart of Gallura.