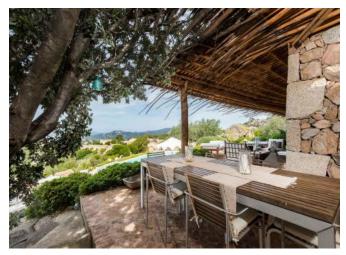

## **DESCRIPTION**

This exclusive villa is perfectly set in the stunning backdrop of the countryside overlooking the picturesque village of San Pantaleo. Built with the highest quality materials, the property reinterprets the traditional style of Gallura's stazzi in a modern way, blending elegance and authenticity in an impeccable manner. The villa offers a spectacular view that stretches from the sea to the surrounding mountains, while the meticulously landscaped garden creates an atmosphere of complete tranquility and privacy. The panoramic pool completes this serene oasis, allowing you to immerse yourself in unspoiled nature without sacrificing comfort. The villa is spread across a single floor in the main body of the house and consists of two master bedrooms with en-suite bathrooms, a service bedroom with a bathroom, a separate kitchen, a living-dining area, a laundry room, and spacious covered and uncovered verandas, ideal for enjoying the outdoor spaces in every season. The finishes are of the highest standard, and the modern furnishings, in perfect contrast with the local architectural style, give the home a sophisticated and welcoming atmosphere. The property also includes an external annex with two bedrooms and two bathrooms, ensuring additional privacy and comfort for guests. This villa represents a perfect fusion of luxury, tradition, and modernity, ideal for those seeking an exclusive retreat in the heart of Gallura.