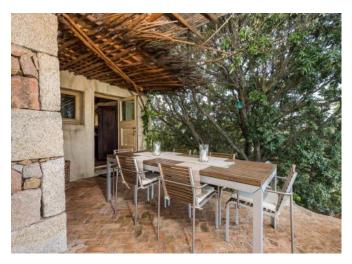

## **DESCRIPTION**

This exclusive villa is perfectly set in the stunning backdrop of the countryside overlooking the picturesque village of San Pantaleo. Built with the highest quality materials, the property reinterprets the traditional style of Gallura's stazzi in a modern way, blending elegance and authenticity in an impeccable manner. The villa offers a spectacular view that stretches from the sea to the surrounding mountains, while the meticulously landscaped garden creates an atmosphere of complete tranquility and privacy. The panoramic pool completes this serene oasis, allowing you to immerse yourself in unspoiled nature without sacrificing comfort. The villa is spread across a single floor in the main body of the house and consists of two master bedrooms with en-suite bathrooms, a service bedroom with a bathroom, a separate kitchen, a living-dining area, a laundry room, and spacious covered and uncovered verandas, ideal for enjoying the outdoor spaces in every season. The finishes are of the highest standard, and the modern furnishings, in perfect contrast with the local architectural style, give the home a sophisticated and welcoming atmosphere. The property also includes an external annex with two bedrooms and two bathrooms, ensuring additional privacy and comfort for guests. This villa represents a perfect fusion of luxury, tradition, and modernity, ideal for those seeking an exclusive retreat in the heart of Gallura.