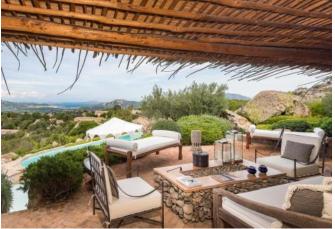

## **DESCRIPTION**

This exclusive villa is perfectly set in the stunning backdrop of the countryside overlooking the picturesque village of San Pantaleo. Built with the highest quality materials, the property reinterprets the traditional style of Gallura's stazzi in a modern way, blending elegance and authenticity in an impeccable manner. The villa offers a spectacular view that stretches from the sea to the surrounding mountains, while the meticulously landscaped garden creates an atmosphere of complete tranquility and privacy. The panoramic pool completes this serene oasis, allowing you to immerse yourself in unspoiled nature without sacrificing comfort. The villa is spread across a single floor in the main body of the house and consists of two master bedrooms with en-suite bathrooms, a service bedroom with a bathroom, a separate kitchen, a living-dining area, a laundry room, and spacious covered and uncovered verandas, ideal for enjoying the outdoor spaces in every season. The finishes are of the highest standard, and the modern furnishings, in perfect contrast with the local architectural style, give the home a sophisticated and welcoming atmosphere. The property also includes an external annex with two bedrooms and two bathrooms, ensuring additional privacy and comfort for guests. This villa represents a perfect fusion of luxury, tradition, and modernity, ideal for those seeking an exclusive retreat in the heart of Gallura.