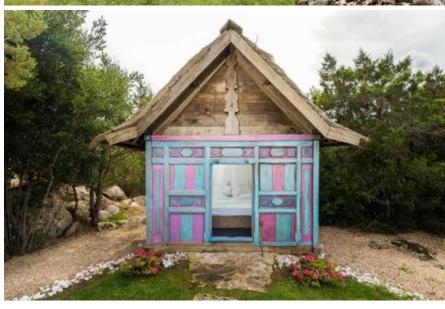

## **DESCRIPTION**

This exclusive villa is perfectly set in the stunning backdrop of the countryside overlooking the picturesque village of San Pantaleo. Built with the highest quality materials, the property reinterprets the traditional style of Gallura's stazzi in a modern way, blending elegance and authenticity in an impeccable manner. The villa offers a spectacular view that stretches from the sea to the surrounding mountains, while the meticulously landscaped garden creates an atmosphere of complete tranquility and privacy. The panoramic pool completes this serene oasis, allowing you to immerse yourself in unspoiled nature without sacrificing comfort. The villa is spread across a single floor in the main body of the house and consists of two master bedrooms with en-suite bathrooms, a service bedroom with a bathroom, a separate kitchen, a living-dining area, a laundry room, and spacious covered and uncovered verandas, ideal for enjoying the outdoor spaces in every season. The finishes are of the highest standard, and the modern furnishings, in perfect contrast with the local architectural style, give the home a sophisticated and welcoming atmosphere. The property also includes an external annex with two bedrooms and two bathrooms, ensuring additional privacy and comfort for guests. This villa represents a perfect fusion of luxury, tradition, and modernity, ideal for those seeking an exclusive retreat in the heart of Gallura.