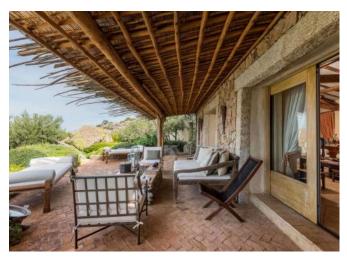

## **DESCRIPTION**

This exclusive villa is perfectly set in the stunning backdrop of the countryside overlooking the picturesque village of San Pantaleo. Built with the highest quality materials, the property reinterprets the traditional style of Gallura's stazzi in a modern way, blending elegance and authenticity in an impeccable manner. The villa offers a spectacular view that stretches from the sea to the surrounding mountains, while the meticulously landscaped garden creates an atmosphere of complete tranquility and privacy. The panoramic pool completes this serene oasis, allowing you to immerse yourself in unspoiled nature without sacrificing comfort. The villa is spread across a single floor in the main body of the house and consists of two master bedrooms with en-suite bathrooms, a service bedroom with a bathroom, a separate kitchen, a living-dining area, a laundry room, and spacious covered and uncovered verandas, ideal for enjoying the outdoor spaces in every season. The finishes are of the highest standard, and the modern furnishings, in perfect contrast with the local architectural style, give the home a sophisticated and welcoming atmosphere. The property also includes an external annex with two bedrooms and two bathrooms, ensuring additional privacy and comfort for guests. This villa represents a perfect fusion of luxury, tradition, and modernity, ideal for those seeking an exclusive retreat in the heart of Gallura.