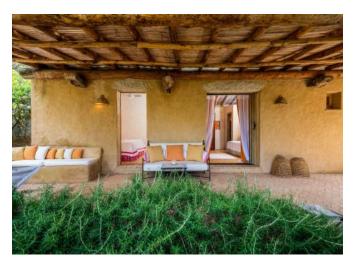

## **DESCRIPTION**

This exclusive villa is perfectly set in the stunning backdrop of the countryside overlooking the picturesque village of San Pantaleo. Built with the highest quality materials, the property reinterprets the traditional style of Gallura's stazzi in a modern way, blending elegance and authenticity in an impeccable manner. The villa offers a spectacular view that stretches from the sea to the surrounding mountains, while the meticulously landscaped garden creates an atmosphere of complete tranquility and privacy. The panoramic pool completes this serene oasis, allowing you to immerse yourself in unspoiled nature without sacrificing comfort. The villa is spread across a single floor in the main body of the house and consists of two master bedrooms with en-suite bathrooms, a service bedroom with a bathroom, a separate kitchen, a living-dining area, a laundry room, and spacious covered and uncovered verandas, ideal for enjoying the outdoor spaces in every season. The finishes are of the highest standard, and the modern furnishings, in perfect contrast with the local architectural style, give the home a sophisticated and welcoming atmosphere. The property also includes an external annex with two bedrooms and two bathrooms, ensuring additional privacy and comfort for guests. This villa represents a perfect fusion of luxury, tradition, and modernity, ideal for those seeking an exclusive retreat in the heart of Gallura.