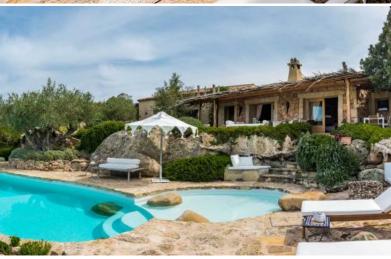

## **DESCRIPTION**

This exclusive villa is perfectly set in the stunning backdrop of the countryside overlooking the picturesque village of San Pantaleo. Built with the highest quality materials, the property reinterprets the traditional style of Gallura's stazzi in a modern way, blending elegance and authenticity in an impeccable manner. The villa offers a spectacular view that stretches from the sea to the surrounding mountains, while the meticulously landscaped garden creates an atmosphere of complete tranquility and privacy. The panoramic pool completes this serene oasis, allowing you to immerse yourself in unspoiled nature without sacrificing comfort. The villa is spread across a single floor in the main body of the house and consists of two master bedrooms with en-suite bathrooms, a service bedroom with a bathroom, a separate kitchen, a living-dining area, a laundry room, and spacious covered and uncovered verandas, ideal for enjoying the outdoor spaces in every season. The finishes are of the highest standard, and the modern furnishings, in perfect contrast with the local architectural style, give the home a sophisticated and welcoming atmosphere. The property also includes an external annex with two bedrooms and two bathrooms, ensuring additional privacy and comfort for guests. This villa represents a perfect fusion of luxury, tradition, and modernity, ideal for those seeking an exclusive retreat in the heart of Gallura.