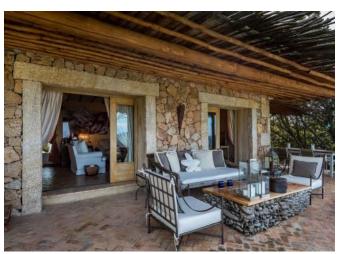

## **DESCRIPTION**

This exclusive villa is perfectly set in the stunning backdrop of the countryside overlooking the picturesque village of San Pantaleo. Built with the highest quality materials, the property reinterprets the traditional style of Gallura's stazzi in a modern way, blending elegance and authenticity in an impeccable manner. The villa offers a spectacular view that stretches from the sea to the surrounding mountains, while the meticulously landscaped garden creates an atmosphere of complete tranquility and privacy. The panoramic pool completes this serene oasis, allowing you to immerse yourself in unspoiled nature without sacrificing comfort. The villa is spread across a single floor in the main body of the house and consists of two master bedrooms with en-suite bathrooms, a service bedroom with a bathroom, a separate kitchen, a living-dining area, a laundry room, and spacious covered and uncovered verandas, ideal for enjoying the outdoor spaces in every season. The finishes are of the highest standard, and the modern furnishings, in perfect contrast with the local architectural style, give the home a sophisticated and welcoming atmosphere. The property also includes an external annex with two bedrooms and two bathrooms, ensuring additional privacy and comfort for guests. This villa represents a perfect fusion of luxury, tradition, and modernity, ideal for those seeking an exclusive retreat in the heart of Gallura.