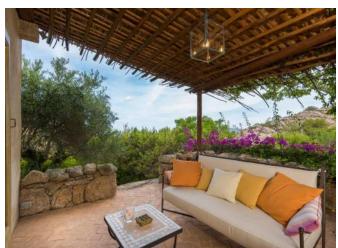

## **DESCRIPTION**

This exclusive villa is perfectly set in the stunning backdrop of the countryside overlooking the picturesque village of San Pantaleo. Built with the highest quality materials, the property reinterprets the traditional style of Gallura's stazzi in a modern way, blending elegance and authenticity in an impeccable manner. The villa offers a spectacular view that stretches from the sea to the surrounding mountains, while the meticulously landscaped garden creates an atmosphere of complete tranquility and privacy. The panoramic pool completes this serene oasis, allowing you to immerse yourself in unspoiled nature without sacrificing comfort. The villa is spread across a single floor in the main body of the house and consists of two master bedrooms with en-suite bathrooms, a service bedroom with a bathroom, a separate kitchen, a living-dining area, a laundry room, and spacious covered and uncovered verandas, ideal for enjoying the outdoor spaces in every season. The finishes are of the highest standard, and the modern furnishings, in perfect contrast with the local architectural style, give the home a sophisticated and welcoming atmosphere. The property also includes an external annex with two bedrooms and two bathrooms, ensuring additional privacy and comfort for guests. This villa represents a perfect fusion of luxury, tradition, and modernity, ideal for those seeking an exclusive retreat in the heart of Gallura.