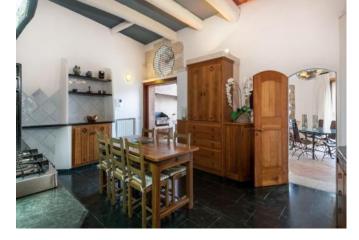

## DESCRIPTION

Located on the picturesque hill of Pevero Golf, with a spectacular view of the Cala di Volpe bay, the island of Tavolara. This exclusive villa is a masterpiece designed by the renowned architect Savin Couelle. Every aspect of this extraordinary property has been meticulously crafted, with an architecture that utilizes local granite stone and imposing monoliths, incorporating arches and stairways that seamlessly blend with the natural landscape. The materials, chosen with utmost care, combine elegance and functionality, reflecting the unique style of the Costa Smeralda. The villa is spread over multiple levels, with a spacious living area that opens onto a large terrace, crowned by a panoramic swimming pool. Inside, the property features 5 double bedrooms, 4 of which have en-suite bathrooms, and one with an external bathroom, offering the utmost comfort and privacy. The fully equipped kitchen is designed to meet all modern needs, making this villa the perfect retreat for those seeking luxury and tranquility in one of the most exclusive locations in the Mediterranean.