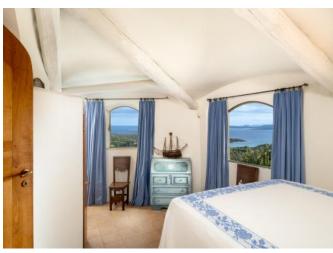

## DESCRIPTION

Located on the picturesque hill of Pevero Golf, with a spectacular view of the Cala di Volpe bay, the island of Tavolara. This exclusive villa is a masterpiece designed by the renowned architect Savin Couelle. Every aspect of this extraordinary property has been meticulously crafted, with an architecture that utilizes local granite stone and imposing monoliths, incorporating arches and stairways that seamlessly blend with the natural landscape. The materials, chosen with utmost care, combine elegance and functionality, reflecting the unique style of the Costa Smeralda. The villa is spread over multiple levels, with a spacious living area that opens onto a large terrace, crowned by a panoramic swimming pool. Inside, the property features 5 double bedrooms, 4 of which have en-suite bathrooms, and one with an external bathroom, offering the utmost comfort and privacy. The fully equipped kitchen is designed to meet all modern needs, making this villa the perfect retreat for those seeking luxury and tranquility in one of the most exclusive locations in the Mediterranean.