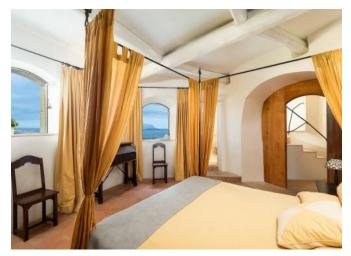

## DESCRIPTION

Located on the picturesque hill of Pevero Golf, with a spectacular view of the Cala di Volpe bay, the island of Tavolara. This exclusive villa is a masterpiece designed by the renowned architect Savin Couelle. Every aspect of this extraordinary property has been meticulously crafted, with an architecture that utilizes local granite stone and imposing monoliths, incorporating arches and stairways that seamlessly blend with the natural landscape. The materials, chosen with utmost care, combine elegance and functionality, reflecting the unique style of the Costa Smeralda. The villa is spread over multiple levels, with a spacious living area that opens onto a large terrace, crowned by a panoramic swimming pool. Inside, the property features 5 double bedrooms, 4 of which have en-suite bathrooms, and one with an external bathroom, offering the utmost comfort and privacy. The fully equipped kitchen is designed to meet all modern needs, making this villa the perfect retreat for those seeking luxury and tranquility in one of the most exclusive locations in the Mediterranean.