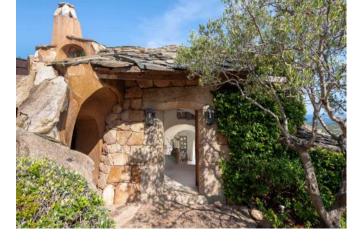

## DESCRIPTION

Located on the picturesque hill of Pevero Golf, with a spectacular view of the Cala di Volpe bay, the island of Tavolara. This exclusive villa is a masterpiece designed by the renowned architect Savin Couelle. Every aspect of this extraordinary property has been meticulously crafted, with an architecture that utilizes local granite stone and imposing monoliths, incorporating arches and stairways that seamlessly blend with the natural landscape. The materials, chosen with utmost care, combine elegance and functionality, reflecting the unique style of the Costa Smeralda. The villa is spread over multiple levels, with a spacious living area that opens onto a large terrace, crowned by a panoramic swimming pool. Inside, the property features 5 double bedrooms, 4 of which have en-suite bathrooms, and one with an external bathroom, offering the utmost comfort and privacy. The fully equipped kitchen is designed to meet all modern needs, making this villa the perfect retreat for those seeking luxury and tranquility in one of the most exclusive locations in the Mediterranean.