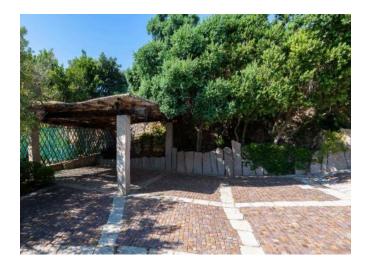

## DESCRIPTION

Located on the picturesque hill of Pevero Golf, with a spectacular view of the Cala di Volpe bay, the island of Tavolara. This exclusive villa is a masterpiece designed by the renowned architect Savin Couelle. Every aspect of this extraordinary property has been meticulously crafted, with an architecture that utilizes local granite stone and imposing monoliths, incorporating arches and stairways that seamlessly blend with the natural landscape. The materials, chosen with utmost care, combine elegance and functionality, reflecting the unique style of the Costa Smeralda. The villa is spread over multiple levels, with a spacious living area that opens onto a large terrace, crowned by a panoramic swimming pool. Inside, the property features 5 double bedrooms, 4 of which have en-suite bathrooms, and one with an external bathroom, offering the utmost comfort and privacy. The fully equipped kitchen is designed to meet all modern needs, making this villa the perfect retreat for those seeking luxury and tranquility in one of the most exclusive locations in the Mediterranean.