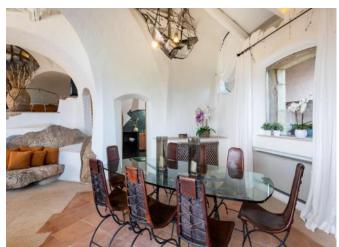

## DESCRIPTION

Located on the picturesque hill of Pevero Golf, with a spectacular view of the Cala di Volpe bay, the island of Tavolara. This exclusive villa is a masterpiece designed by the renowned architect Savin Couelle. Every aspect of this extraordinary property has been meticulously crafted, with an architecture that utilizes local granite stone and imposing monoliths, incorporating arches and stairways that seamlessly blend with the natural landscape. The materials, chosen with utmost care, combine elegance and functionality, reflecting the unique style of the Costa Smeralda. The villa is spread over multiple levels, with a spacious living area that opens onto a large terrace, crowned by a panoramic swimming pool. Inside, the property features 5 double bedrooms, 4 of which have en-suite bathrooms, and one with an external bathroom, offering the utmost comfort and privacy. The fully equipped kitchen is designed to meet all modern needs, making this villa the perfect retreat for those seeking luxury and tranquility in one of the most exclusive locations in the Mediterranean.