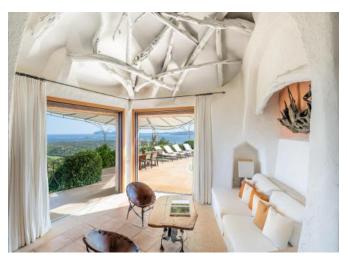

## DESCRIPTION

Located on the picturesque hill of Pevero Golf, with a spectacular view of the Cala di Volpe bay, the island of Tavolara. This exclusive villa is a masterpiece designed by the renowned architect Savin Couelle. Every aspect of this extraordinary property has been meticulously crafted, with an architecture that utilizes local granite stone and imposing monoliths, incorporating arches and stairways that seamlessly blend with the natural landscape. The materials, chosen with utmost care, combine elegance and functionality, reflecting the unique style of the Costa Smeralda. The villa is spread over multiple levels, with a spacious living area that opens onto a large terrace, crowned by a panoramic swimming pool. Inside, the property features 5 double bedrooms, 4 of which have en-suite bathrooms, and one with an external bathroom, offering the utmost comfort and privacy. The fully equipped kitchen is designed to meet all modern needs, making this villa the perfect retreat for those seeking luxury and tranquility in one of the most exclusive locations in the Mediterranean.