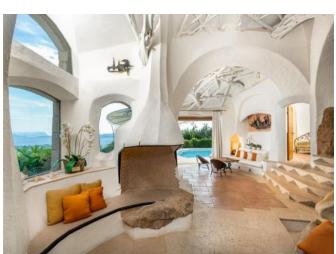

## DESCRIPTION

Located on the picturesque hill of Pevero Golf, with a spectacular view of the Cala di Volpe bay, the island of Tavolara. This exclusive villa is a masterpiece designed by the renowned architect Savin Couelle. Every aspect of this extraordinary property has been meticulously crafted, with an architecture that utilizes local granite stone and imposing monoliths, incorporating arches and stairways that seamlessly blend with the natural landscape. The materials, chosen with utmost care, combine elegance and functionality, reflecting the unique style of the Costa Smeralda. The villa is spread over multiple levels, with a spacious living area that opens onto a large terrace, crowned by a panoramic swimming pool. Inside, the property features 5 double bedrooms, 4 of which have en-suite bathrooms, and one with an external bathroom, offering the utmost comfort and privacy. The fully equipped kitchen is designed to meet all modern needs, making this villa the perfect retreat for those seeking luxury and tranquility in one of the most exclusive locations in the Mediterranean.