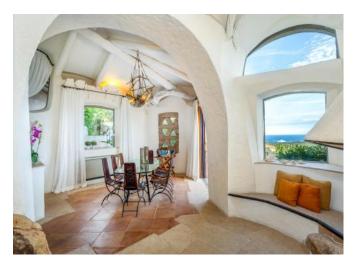

## DESCRIPTION

Located on the picturesque hill of Pevero Golf, with a spectacular view of the Cala di Volpe bay, the island of Tavolara. This exclusive villa is a masterpiece designed by the renowned architect Savin Couelle. Every aspect of this extraordinary property has been meticulously crafted, with an architecture that utilizes local granite stone and imposing monoliths, incorporating arches and stairways that seamlessly blend with the natural landscape. The materials, chosen with utmost care, combine elegance and functionality, reflecting the unique style of the Costa Smeralda. The villa is spread over multiple levels, with a spacious living area that opens onto a large terrace, crowned by a panoramic swimming pool. Inside, the property features 5 double bedrooms, 4 of which have en-suite bathrooms, and one with an external bathroom, offering the utmost comfort and privacy. The fully equipped kitchen is designed to meet all modern needs, making this villa the perfect retreat for those seeking luxury and tranquility in one of the most exclusive locations in the Mediterranean.