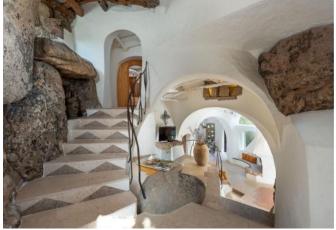

## DESCRIPTION

Located on the picturesque hill of Pevero Golf, with a spectacular view of the Cala di Volpe bay, the island of Tavolara. This exclusive villa is a masterpiece designed by the renowned architect Savin Couelle. Every aspect of this extraordinary property has been meticulously crafted, with an architecture that utilizes local granite stone and imposing monoliths, incorporating arches and stairways that seamlessly blend with the natural landscape. The materials, chosen with utmost care, combine elegance and functionality, reflecting the unique style of the Costa Smeralda. The villa is spread over multiple levels, with a spacious living area that opens onto a large terrace, crowned by a panoramic swimming pool. Inside, the property features 5 double bedrooms, 4 of which have en-suite bathrooms, and one with an external bathroom, offering the utmost comfort and privacy. The fully equipped kitchen is designed to meet all modern needs, making this villa the perfect retreat for those seeking luxury and tranquility in one of the most exclusive locations in the Mediterranean.