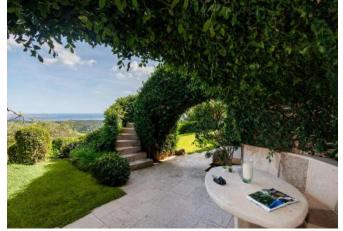

## DESCRIPTION

Located on the picturesque hill of Pevero Golf, with a spectacular view of the Cala di Volpe bay, the island of Tavolara. This exclusive villa is a masterpiece designed by the renowned architect Savin Couelle. Every aspect of this extraordinary property has been meticulously crafted, with an architecture that utilizes local granite stone and imposing monoliths, incorporating arches and stairways that seamlessly blend with the natural landscape. The materials, chosen with utmost care, combine elegance and functionality, reflecting the unique style of the Costa Smeralda. The villa is spread over multiple levels, with a spacious living area that opens onto a large terrace, crowned by a panoramic swimming pool. Inside, the property features 5 double bedrooms, 4 of which have en-suite bathrooms, and one with an external bathroom, offering the utmost comfort and privacy. The fully equipped kitchen is designed to meet all modern needs, making this villa the perfect retreat for those seeking luxury and tranquility in one of the most exclusive locations in the Mediterranean.