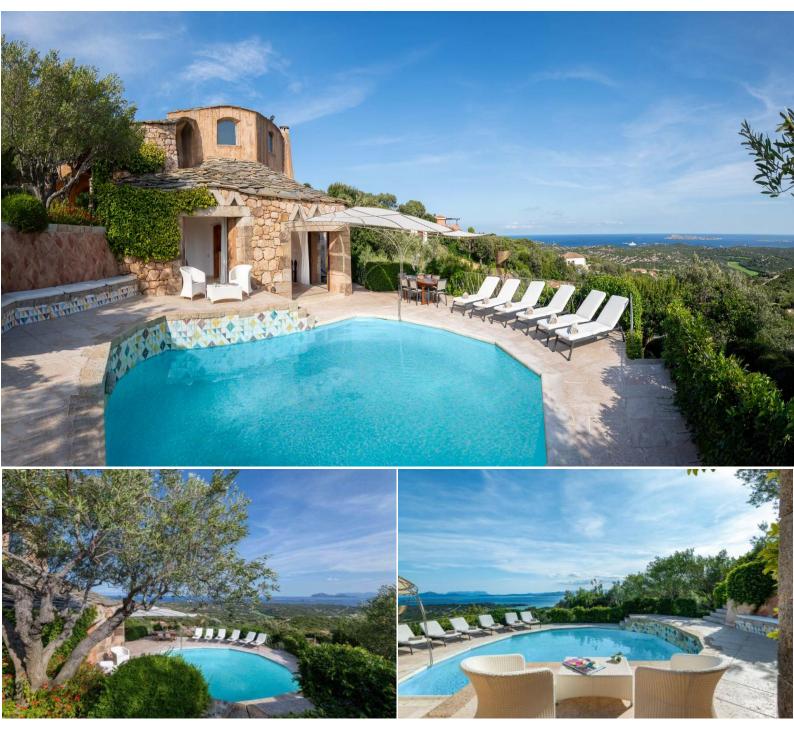

## VILLA FOR SALE AND FOR RENT - PEVERO GOLF PROPERTY CODE: CV-157

Bedrooms: 5 Beds: 10 Bathrooms: 5 Energy Certification: G Swimming pool, Sea view, Dishwasher, Washing machine, Wi-fi, Garden, Satellite television, Conditioned air, Barbecue, Laundry, Solarium, Towels etc, Outside dining, Staff dining room/kitchen, Electric gate, Fireplace, Cellar, Water supply, Automatic irrigation.

## DESCRIPTION

Located on the picturesque hill of Pevero Golf, with a spectacular view of the Cala di Volpe bay, the island of Tavolara. This exclusive villa is a masterpiece designed by the renowned architect Savin Couelle. Every aspect of this extraordinary property has been meticulously crafted, with an architecture that utilizes local granite stone and imposing monoliths, incorporating arches and stairways that seamlessly blend with the natural landscape. The materials, chosen with utmost care, combine elegance and functionality, reflecting the unique style of the Costa Smeralda. The villa is spread over multiple levels, with a spacious living area that opens onto a large terrace, crowned by a panoramic swimming pool. Inside, the property features 5 double bedrooms, 4 of which have en-suite bathrooms, and one with an external bathroom, offering the utmost comfort and privacy. The fully equipped kitchen is designed to meet all modern needs, making this villa the perfect retreat for those seeking luxury and tranquility in one of the most exclusive locations in the Mediterranean.