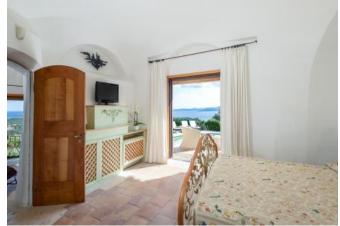

## DESCRIPTION

Located on the picturesque hill of Pevero Golf, with a spectacular view of the Cala di Volpe bay, the island of Tavolara. This exclusive villa is a masterpiece designed by the renowned architect Savin Couelle. Every aspect of this extraordinary property has been meticulously crafted, with an architecture that utilizes local granite stone and imposing monoliths, incorporating arches and stairways that seamlessly blend with the natural landscape. The materials, chosen with utmost care, combine elegance and functionality, reflecting the unique style of the Costa Smeralda. The villa is spread over multiple levels, with a spacious living area that opens onto a large terrace, crowned by a panoramic swimming pool. Inside, the property features 5 double bedrooms, 4 of which have en-suite bathrooms, and one with an external bathroom, offering the utmost comfort and privacy. The fully equipped kitchen is designed to meet all modern needs, making this villa the perfect retreat for those seeking luxury and tranquility in one of the most exclusive locations in the Mediterranean.