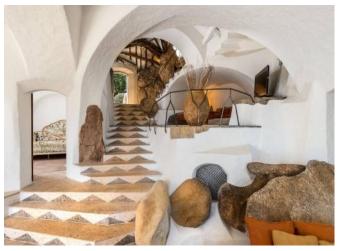

## DESCRIPTION

Located on the picturesque hill of Pevero Golf, with a spectacular view of the Cala di Volpe bay, the island of Tavolara. This exclusive villa is a masterpiece designed by the renowned architect Savin Couelle. Every aspect of this extraordinary property has been meticulously crafted, with an architecture that utilizes local granite stone and imposing monoliths, incorporating arches and stairways that seamlessly blend with the natural landscape. The materials, chosen with utmost care, combine elegance and functionality, reflecting the unique style of the Costa Smeralda. The villa is spread over multiple levels, with a spacious living area that opens onto a large terrace, crowned by a panoramic swimming pool. Inside, the property features 5 double bedrooms, 4 of which have en-suite bathrooms, and one with an external bathroom, offering the utmost comfort and privacy. The fully equipped kitchen is designed to meet all modern needs, making this villa the perfect retreat for those seeking luxury and tranquility in one of the most exclusive locations in the Mediterranean.