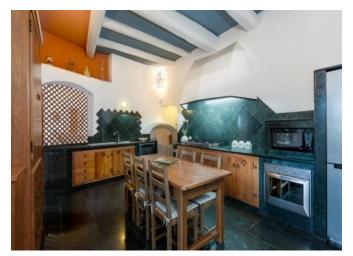

## DESCRIPTION

Located on the picturesque hill of Pevero Golf, with a spectacular view of the Cala di Volpe bay, the island of Tavolara. This exclusive villa is a masterpiece designed by the renowned architect Savin Couelle. Every aspect of this extraordinary property has been meticulously crafted, with an architecture that utilizes local granite stone and imposing monoliths, incorporating arches and stairways that seamlessly blend with the natural landscape. The materials, chosen with utmost care, combine elegance and functionality, reflecting the unique style of the Costa Smeralda. The villa is spread over multiple levels, with a spacious living area that opens onto a large terrace, crowned by a panoramic swimming pool. Inside, the property features 5 double bedrooms, 4 of which have en-suite bathrooms, and one with an external bathroom, offering the utmost comfort and privacy. The fully equipped kitchen is designed to meet all modern needs, making this villa the perfect retreat for those seeking luxury and tranquility in one of the most exclusive locations in the Mediterranean.