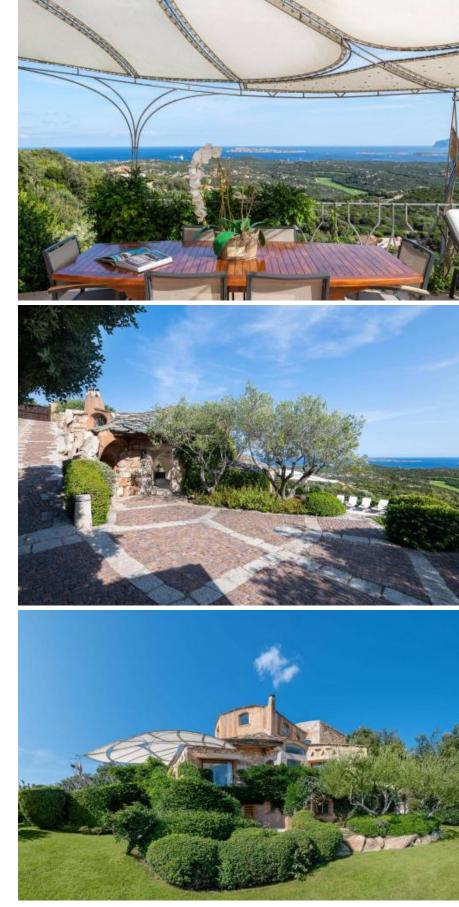

## VILLA FOR SALE AND FOR RENT - PEVERO GOLF PROPERTY CODE: CV-157

Bedrooms: 5 Beds: 10 Bathrooms: 5 Energy Certification: G Swimming pool, Sea view, Dishwasher, Washing machine, Wi-fi, Garden, Satellite television, Conditioned air, Barbecue, Laundry, Solarium, Towels etc, Outside dining, Staff dining room/kitchen, Electric gate, Fireplace, Cellar, Water supply, Automatic irrigation.

## DESCRIPTION

Located on the picturesque hill of Pevero Golf, with a spectacular view of the Cala di Volpe bay, the island of Tavolara. This exclusive villa is a masterpiece designed by the renowned architect Savin Couelle. Every aspect of this extraordinary property has been meticulously crafted, with an architecture that utilizes local granite stone and imposing monoliths, incorporating arches and stairways that seamlessly blend with the natural landscape. The materials, chosen with utmost care, combine elegance and functionality, reflecting the unique style of the Costa Smeralda. The villa is spread over multiple levels, with a spacious living area that opens onto a large terrace, crowned by a panoramic swimming pool. Inside, the property features 5 double bedrooms, 4 of which have en-suite bathrooms, and one with an external bathroom, offering the utmost comfort and privacy. The fully equipped kitchen is designed to meet all modern needs, making this villa the perfect retreat for those seeking luxury and tranquility in one of the most exclusive locations in the Mediterranean.