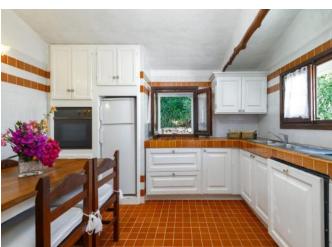

## DESCRIPTION

located in an exclusive position at Pevero Golf, this villa offers panoramic views of the stunning Cala di Volpe bay. The property, highly functional, is divided into spacious and well-distributed areas, including three double bedrooms, each with an en-suite bathroom to ensure maximum privacy and comfort. Completing the offer is a single service room with an adjacent bathroom, ideal for staff. The masonry kitchen has a sardinian touch, while the large living room, perfect for relaxation and socializing, is complemented by a dining area that opens directly onto a furnished terrace, ideal for entertaining guests. The spacious terrace provides a view of the surrounding landscape, while the recently built pool invites moments of pure relaxation. The Mediterranean garden surrounding the property, with its lush vegetation, further enhances the serene atmosphere. Among the many comforts, the villa offers private parking spaces. The property is also equipped with air conditioning in all rooms, a washing machine and a dishwasher for practical home management, as well as Wi-Fi connection to ensure maximum comfort even during the stay. This villa is a perfect blend of comfort and privacy.