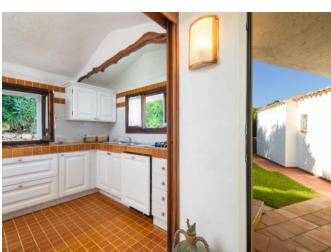

## DESCRIPTION

located in an exclusive position at Pevero Golf, this villa offers panoramic views of the stunning Cala di Volpe bay. The property, highly functional, is divided into spacious and well-distributed areas, including three double bedrooms, each with an en-suite bathroom to ensure maximum privacy and comfort. Completing the offer is a single service room with an adjacent bathroom, ideal for staff. The masonry kitchen has a sardinian touch, while the large living room, perfect for relaxation and socializing, is complemented by a dining area that opens directly onto a furnished terrace, ideal for entertaining guests. The spacious terrace provides a view of the surrounding landscape, while the recently built pool invites moments of pure relaxation. The Mediterranean garden surrounding the property, with its lush vegetation, further enhances the serene atmosphere. Among the many comforts, the villa offers private parking spaces. The property is also equipped with air conditioning in all rooms, a washing machine and a dishwasher for practical home management, as well as Wi-Fi connection to ensure maximum comfort even during the stay. This villa is a perfect blend of comfort and privacy.