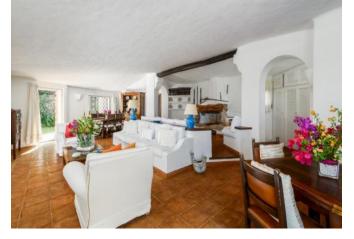

## DESCRIPTION

located in an exclusive position at Pevero Golf, this villa offers panoramic views of the stunning Cala di Volpe bay. The property, highly functional, is divided into spacious and well-distributed areas, including three double bedrooms, each with an en-suite bathroom to ensure maximum privacy and comfort. Completing the offer is a single service room with an adjacent bathroom, ideal for staff. The masonry kitchen has a sardinian touch, while the large living room, perfect for relaxation and socializing, is complemented by a dining area that opens directly onto a furnished terrace, ideal for entertaining guests. The spacious terrace provides a view of the surrounding landscape, while the recently built pool invites moments of pure relaxation. The Mediterranean garden surrounding the property, with its lush vegetation, further enhances the serene atmosphere. Among the many comforts, the villa offers private parking spaces. The property is also equipped with air conditioning in all rooms, a washing machine and a dishwasher for practical home management, as well as Wi-Fi connection to ensure maximum comfort even during the stay. This villa is a perfect blend of comfort and privacy.