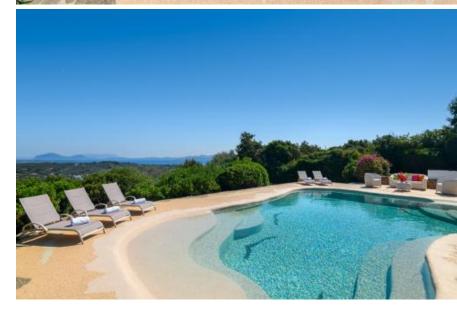

## DESCRIPTION

located in an exclusive position at Pevero Golf, this villa offers panoramic views of the stunning Cala di Volpe bay. The property, highly functional, is divided into spacious and well-distributed areas, including three double bedrooms, each with an en-suite bathroom to ensure maximum privacy and comfort. Completing the offer is a single service room with an adjacent bathroom, ideal for staff. The masonry kitchen has a sardinian touch, while the large living room, perfect for relaxation and socializing, is complemented by a dining area that opens directly onto a furnished terrace, ideal for entertaining guests. The spacious terrace provides a view of the surrounding landscape, while the recently built pool invites moments of pure relaxation. The Mediterranean garden surrounding the property, with its lush vegetation, further enhances the serene atmosphere. Among the many comforts, the villa offers private parking spaces. The property is also equipped with air conditioning in all rooms, a washing machine and a dishwasher for practical home management, as well as Wi-Fi connection to ensure maximum comfort even during the stay. This villa is a perfect blend of comfort and privacy.