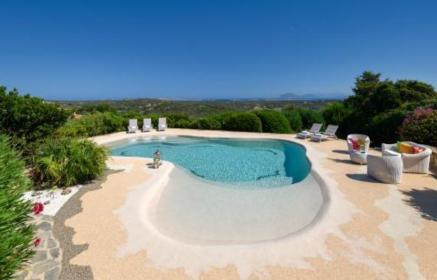

## DESCRIPTION

located in an exclusive position at Pevero Golf, this villa offers panoramic views of the stunning Cala di Volpe bay. The property, highly functional, is divided into spacious and well-distributed areas, including three double bedrooms, each with an en-suite bathroom to ensure maximum privacy and comfort. Completing the offer is a single service room with an adjacent bathroom, ideal for staff. The masonry kitchen has a sardinian touch, while the large living room, perfect for relaxation and socializing, is complemented by a dining area that opens directly onto a furnished terrace, ideal for entertaining guests. The spacious terrace provides a view of the surrounding landscape, while the recently built pool invites moments of pure relaxation. The Mediterranean garden surrounding the property, with its lush vegetation, further enhances the serene atmosphere. Among the many comforts, the villa offers private parking spaces. The property is also equipped with air conditioning in all rooms, a washing machine and a dishwasher for practical home management, as well as Wi-Fi connection to ensure maximum comfort even during the stay. This villa is a perfect blend of comfort and privacy.