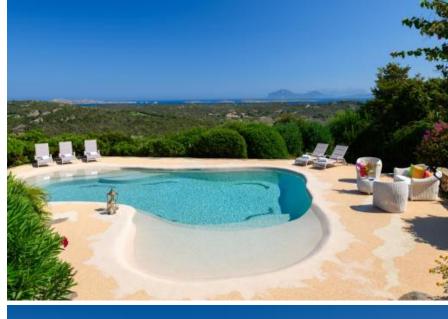

## DESCRIPTION

located in an exclusive position at Pevero Golf, this villa offers panoramic views of the stunning Cala di Volpe bay. The property, highly functional, is divided into spacious and well-distributed areas, including three double bedrooms, each with an en-suite bathroom to ensure maximum privacy and comfort. Completing the offer is a single service room with an adjacent bathroom, ideal for staff. The masonry kitchen has a sardinian touch, while the large living room, perfect for relaxation and socializing, is complemented by a dining area that opens directly onto a furnished terrace, ideal for entertaining guests. The spacious terrace provides a view of the surrounding landscape, while the recently built pool invites moments of pure relaxation. The Mediterranean garden surrounding the property, with its lush vegetation, further enhances the serene atmosphere. Among the many comforts, the villa offers private parking spaces. The property is also equipped with air conditioning in all rooms, a washing machine and a dishwasher for practical home management, as well as Wi-Fi connection to ensure maximum comfort even during the stay. This villa is a perfect blend of comfort and privacy.