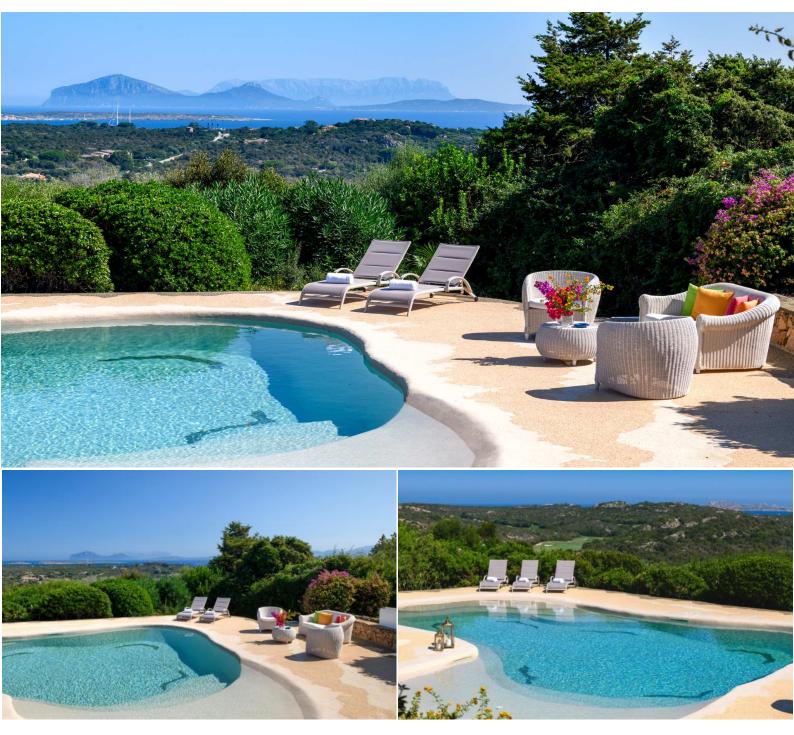

## DESCRIPTION

located in an exclusive position at Pevero Golf, this villa offers panoramic views of the stunning Cala di Volpe bay. The property, highly functional, is divided into spacious and well-distributed areas, including three double bedrooms, each with an en-suite bathroom to ensure maximum privacy and comfort. Completing the offer is a single service room with an adjacent bathroom, ideal for staff. The masonry kitchen has a sardinian touch, while the large living room, perfect for relaxation and socializing, is complemented by a dining area that opens directly onto a furnished terrace, ideal for entertaining guests. The spacious terrace provides a view of the surrounding landscape, while the recently built pool invites moments of pure relaxation. The Mediterranean garden surrounding the property, with its lush vegetation, further enhances the serene atmosphere. Among the many comforts, the villa offers private parking spaces. The property is also equipped with air conditioning in all rooms, a washing machine and a dishwasher for practical home management, as well as Wi-Fi connection to ensure maximum comfort even during the stay. This villa is a perfect blend of comfort and privacy.