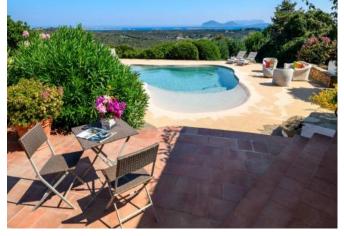

## VILLA FOR RENT - PEVERO GOLF PROPERTY CODE: CV-161

Bedrooms: 3 Beds: 6 Bathrooms: 3 Staff Bedrooms: 1 Staff Bathrooms: 1 Covered Surface: 240 m<sup>2</sup> Garden: 3000 m<sup>2</sup> Energy Certification: E Swimming pool, Sea view, Dishwasher, Washing machine, Wi-fi, Garden, Digital television, Conditioned air, Barbecue, Solarium, Towels etc, Outside dining, Electric gate, Fireplace, Automatic irrigation.

## DESCRIPTION

located in an exclusive position at Pevero Golf, this villa offers panoramic views of the stunning Cala di Volpe bay. The property, highly functional, is divided into spacious and well-distributed areas, including three double bedrooms, each with an en-suite bathroom to ensure maximum privacy and comfort. Completing the offer is a single service room with an adjacent bathroom, ideal for staff. The masonry kitchen has a sardinian touch, while the large living room, perfect for relaxation and socializing, is complemented by a dining area that opens directly onto a furnished terrace, ideal for entertaining guests. The spacious terrace provides a view of the surrounding landscape, while the recently built pool invites moments of pure relaxation. The Mediterranean garden surrounding the property, with its lush vegetation, further enhances the serene atmosphere. Among the many comforts, the villa offers private parking spaces. The property is also equipped with air conditioning in all rooms, a washing machine and a dishwasher for practical home management, as well as Wi-Fi connection to ensure maximum comfort even during the stay. This villa is a perfect blend of comfort and privacy.