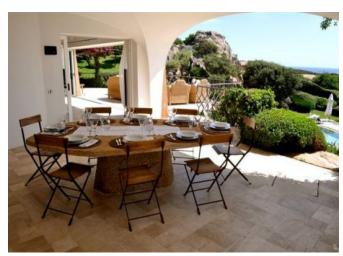

## **DESCRIPTION**

Recently renovated, blending modern solutions with precious local and traditional materials such as Orosei marble and the stunning pink granite of Sardinia, this extraordinary villa is located in the prestigious Pevero Golf area, just a short distance from the renowned Hotel Cala di Volpe. Perched in a panoramic position, the property offers easy access to some of the most beautiful beaches of the Costa Smeralda, along with breathtaking views over the Mediterranean and Cala di Volpe bay. Expansive windows open up to wonderful terraces that invite nature inside, while the colors of the walls and the architecture enhance the bright summer light, creating an atmosphere of relaxed luxury. The villa features a magnificent swimming pool, a large garden, and a fully equipped gym. It also boasts five master bedrooms with en-suite bathrooms, a staff bedroom with a bathroom, a spacious and sculptural living room, and a well-equipped kitchen.