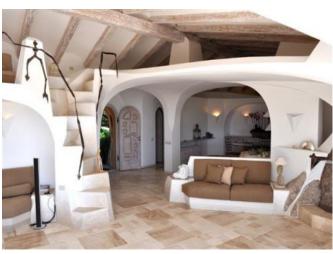

## VILLA FOR RENT - PEVERO GOLF

PROPERTY CODE: CV-164

Beds: 10
Bathrooms: 5
Staff Bedrooms: 1
Staff Bathrooms: 1
Energy Certification: G

Bedrooms: 5

Swimming pool, Sea view, Dishwasher, Washing machine, Garden, Digital television, Gym, Laundry, Towels etc, Outside dining, Fireplace.

## **DESCRIPTION**

Recently renovated, blending modern solutions with precious local and traditional materials such as Orosei marble and the stunning pink granite of Sardinia, this extraordinary villa is located in the prestigious Pevero Golf area, just a short distance from the renowned Hotel Cala di Volpe. Perched in a panoramic position, the property offers easy access to some of the most beautiful beaches of the Costa Smeralda, along with breathtaking views over the Mediterranean and Cala di Volpe bay. Expansive windows open up to wonderful terraces that invite nature inside, while the colors of the walls and the architecture enhance the bright summer light, creating an atmosphere of relaxed luxury. The villa features a magnificent swimming pool, a large garden, and a fully equipped gym. It also boasts five master bedrooms with en-suite bathrooms, a staff bedroom with a bathroom, a spacious and sculptural living room, and a well-equipped kitchen.