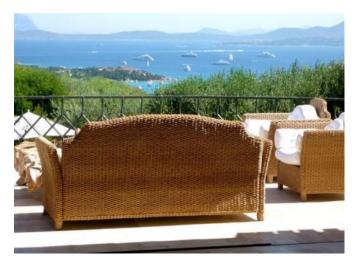

## VILLA FOR RENT - PEVERO GOLF

PROPERTY CODE: CV-164

Beds: 10
Bathrooms: 5
Staff Bedrooms: 1
Staff Bathrooms: 1
Energy Certification: G

Bedrooms: 5

Swimming pool, Sea view, Dishwasher, Washing machine, Garden, Digital television, Gym, Laundry, Towels etc, Outside dining, Fireplace.

## **DESCRIPTION**

Recently renovated, blending modern solutions with precious local and traditional materials such as Orosei marble and the stunning pink granite of Sardinia, this extraordinary villa is located in the prestigious Pevero Golf area, just a short distance from the renowned Hotel Cala di Volpe. Perched in a panoramic position, the property offers easy access to some of the most beautiful beaches of the Costa Smeralda, along with breathtaking views over the Mediterranean and Cala di Volpe bay. Expansive windows open up to wonderful terraces that invite nature inside, while the colors of the walls and the architecture enhance the bright summer light, creating an atmosphere of relaxed luxury. The villa features a magnificent swimming pool, a large garden, and a fully equipped gym. It also boasts five master bedrooms with en-suite bathrooms, a staff bedroom with a bathroom, a spacious and sculptural living room, and a well-equipped kitchen.