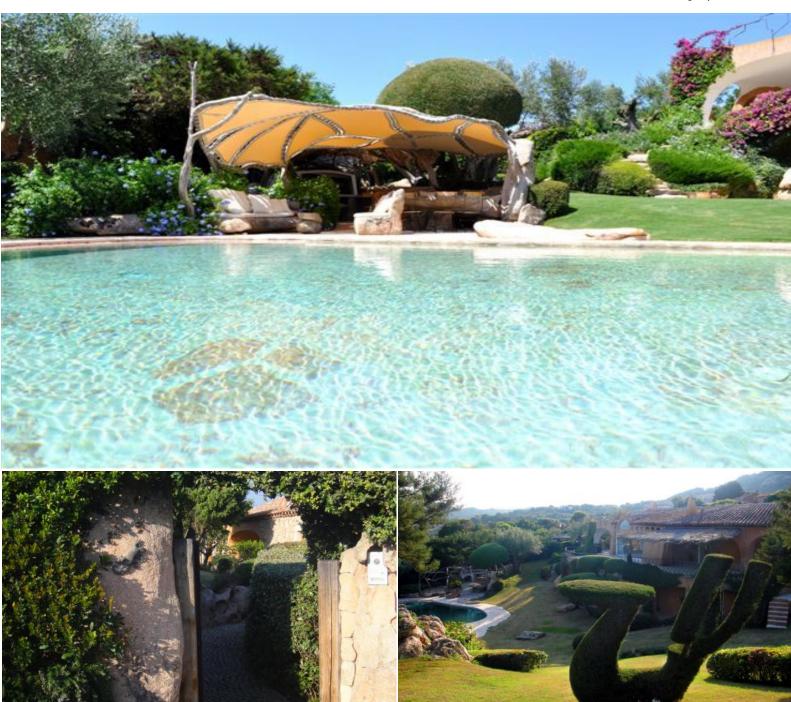

## VILLA FOR RENT - PEVERO GOLF

PROPERTY CODE: CV-164

Beds: 10
Bathrooms: 5
Staff Bedrooms: 1
Staff Bathrooms: 1
Energy Certification: G

Bedrooms: 5

Swimming pool, Sea view, Dishwasher, Washing machine, Garden, Digital television, Gym, Laundry, Towels etc, Outside dining, Fireplace.

## **DESCRIPTION**

Recently renovated, blending modern solutions with precious local and traditional materials such as Orosei marble and the stunning pink granite of Sardinia, this extraordinary villa is located in the prestigious Pevero Golf area, just a short distance from the renowned Hotel Cala di Volpe. Perched in a panoramic position, the property offers easy access to some of the most beautiful beaches of the Costa Smeralda, along with breathtaking views over the Mediterranean and Cala di Volpe bay. Expansive windows open up to wonderful terraces that invite nature inside, while the colors of the walls and the architecture enhance the bright summer light, creating an atmosphere of relaxed luxury. The villa features a magnificent swimming pool, a large garden, and a fully equipped gym. It also boasts five master bedrooms with en-suite bathrooms, a staff bedroom with a bathroom, a spacious and sculptural living room, and a well-equipped kitchen.