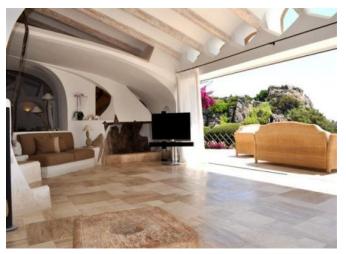

## VILLA FOR RENT - PEVERO GOLF

PROPERTY CODE: CV-164

Beds: 10
Bathrooms: 5
Staff Bedrooms: 1
Staff Bathrooms: 1
Energy Certification: G

Bedrooms: 5

Swimming pool, Sea view, Dishwasher, Washing machine, Garden, Digital television, Gym, Laundry, Towels etc, Outside dining, Fireplace.

## **DESCRIPTION**

Recently renovated, blending modern solutions with precious local and traditional materials such as Orosei marble and the stunning pink granite of Sardinia, this extraordinary villa is located in the prestigious Pevero Golf area, just a short distance from the renowned Hotel Cala di Volpe. Perched in a panoramic position, the property offers easy access to some of the most beautiful beaches of the Costa Smeralda, along with breathtaking views over the Mediterranean and Cala di Volpe bay. Expansive windows open up to wonderful terraces that invite nature inside, while the colors of the walls and the architecture enhance the bright summer light, creating an atmosphere of relaxed luxury. The villa features a magnificent swimming pool, a large garden, and a fully equipped gym. It also boasts five master bedrooms with en-suite bathrooms, a staff bedroom with a bathroom, a spacious and sculptural living room, and a well-equipped kitchen.