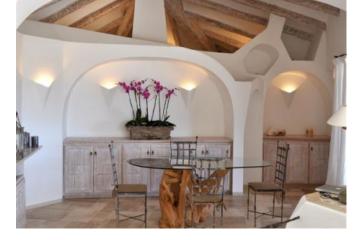

## **DESCRIPTION**

Recently renovated, blending modern solutions with precious local and traditional materials such as Orosei marble and the stunning pink granite of Sardinia, this extraordinary villa is located in the prestigious Pevero Golf area, just a short distance from the renowned Hotel Cala di Volpe. Perched in a panoramic position, the property offers easy access to some of the most beautiful beaches of the Costa Smeralda, along with breathtaking views over the Mediterranean and Cala di Volpe bay. Expansive windows open up to wonderful terraces that invite nature inside, while the colors of the walls and the architecture enhance the bright summer light, creating an atmosphere of relaxed luxury. The villa features a magnificent swimming pool, a large garden, and a fully equipped gym. It also boasts five master bedrooms with en-suite bathrooms, a staff bedroom with a bathroom, a spacious and sculptural living room, and a well-equipped kitchen.