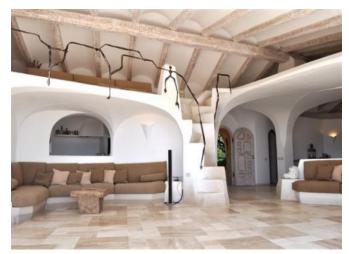

## VILLA FOR RENT - PEVERO GOLF

PROPERTY CODE: CV-164

Beds: 10
Bathrooms: 5
Staff Bedrooms: 1
Staff Bathrooms: 1
Energy Certification: G

Bedrooms: 5

Swimming pool, Sea view, Dishwasher, Washing machine, Garden, Digital television, Gym, Laundry, Towels etc, Outside dining, Fireplace.

## **DESCRIPTION**

Recently renovated, blending modern solutions with precious local and traditional materials such as Orosei marble and the stunning pink granite of Sardinia, this extraordinary villa is located in the prestigious Pevero Golf area, just a short distance from the renowned Hotel Cala di Volpe. Perched in a panoramic position, the property offers easy access to some of the most beautiful beaches of the Costa Smeralda, along with breathtaking views over the Mediterranean and Cala di Volpe bay. Expansive windows open up to wonderful terraces that invite nature inside, while the colors of the walls and the architecture enhance the bright summer light, creating an atmosphere of relaxed luxury. The villa features a magnificent swimming pool, a large garden, and a fully equipped gym. It also boasts five master bedrooms with en-suite bathrooms, a staff bedroom with a bathroom, a spacious and sculptural living room, and a well-equipped kitchen.