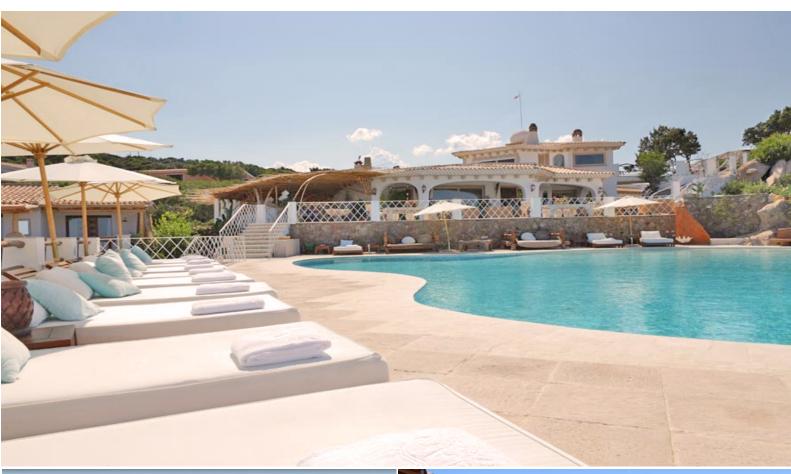

## **DESCRIPTION**

Nestled between Cala di Volpe and the Gulf of Pevero, just minutes from Porto Cervo, lies one of the most enchanting properties in the Mediterranean, inaugurated in 2008 and set within over 3,000 square meters of natural beauty. The property consists of 18 independent suites, a spacious lounge, reception, and bar, from which guests can access the two swimming pools, one of which is heated. The Spa and Beauty Center offer exclusive treatments, with a team of massage therapists, beauticians, and hairstylists, all coordinated by a doctor specializing in aesthetic medicine and dermatology. The patio also houses a modern Fitness Center with Technogym equipment, where guests can unwind while enjoying herbal teas and other detoxifying and healthy drinks. Designed as a typical Sardinian village, the property is managed by a highly professional team of over 20 employees, including a Director, a Michelin-level Chef, a bilingual Maitre d'Hotel, and a team of drivers and security staff.