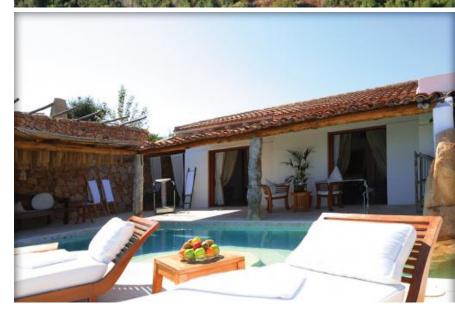

## **DESCRIPTION**

Nestled between Cala di Volpe and the Gulf of Pevero, just minutes from Porto Cervo, lies one of the most enchanting properties in the Mediterranean, inaugurated in 2008 and set within over 3,000 square meters of natural beauty. The property consists of 18 independent suites, a spacious lounge, reception, and bar, from which guests can access the two swimming pools, one of which is heated. The Spa and Beauty Center offer exclusive treatments, with a team of massage therapists, beauticians, and hairstylists, all coordinated by a doctor specializing in aesthetic medicine and dermatology. The patio also houses a modern Fitness Center with Technogym equipment, where guests can unwind while enjoying herbal teas and other detoxifying and healthy drinks. Designed as a typical Sardinian village, the property is managed by a highly professional team of over 20 employees, including a Director, a Michelin-level Chef, a bilingual Maitre d'Hotel, and a team of drivers and security staff.