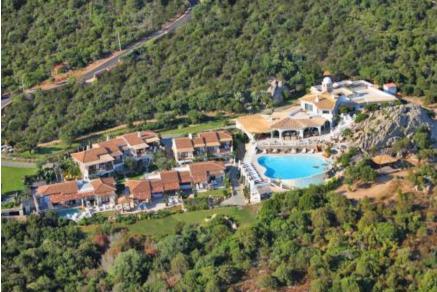

## **DESCRIPTION**

Nestled between Cala di Volpe and the Gulf of Pevero, just minutes from Porto Cervo, lies one of the most enchanting properties in the Mediterranean, inaugurated in 2008 and set within over 3,000 square meters of natural beauty. The property consists of 18 independent suites, a spacious lounge, reception, and bar, from which guests can access the two swimming pools, one of which is heated. The Spa and Beauty Center offer exclusive treatments, with a team of massage therapists, beauticians, and hairstylists, all coordinated by a doctor specializing in aesthetic medicine and dermatology. The patio also houses a modern Fitness Center with Technogym equipment, where guests can unwind while enjoying herbal teas and other detoxifying and healthy drinks. Designed as a typical Sardinian village, the property is managed by a highly professional team of over 20 employees, including a Director, a Michelin-level Chef, a bilingual Maitre d'Hotel, and a team of drivers and security staff.