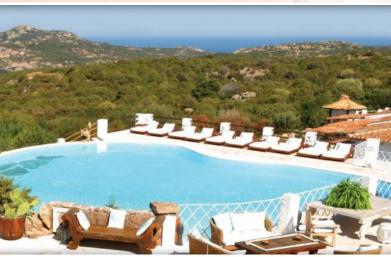

## **DESCRIPTION**

Nestled between Cala di Volpe and the Gulf of Pevero, just minutes from Porto Cervo, lies one of the most enchanting properties in the Mediterranean, inaugurated in 2008 and set within over 3,000 square meters of natural beauty. The property consists of 18 independent suites, a spacious lounge, reception, and bar, from which guests can access the two swimming pools, one of which is heated. The Spa and Beauty Center offer exclusive treatments, with a team of massage therapists, beauticians, and hairstylists, all coordinated by a doctor specializing in aesthetic medicine and dermatology. The patio also houses a modern Fitness Center with Technogym equipment, where guests can unwind while enjoying herbal teas and other detoxifying and healthy drinks. Designed as a typical Sardinian village, the property is managed by a highly professional team of over 20 employees, including a Director, a Michelin-level Chef, a bilingual Maitre d'Hotel, and a team of drivers and security staff.