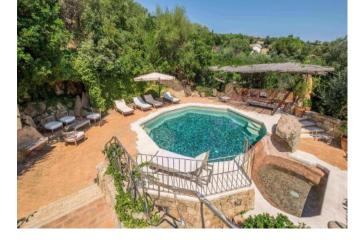

## **DESCRIPTION**

Marvellous property composed by two villas and situated on the prestigious Pevero Golf, within walking from the renowned Hotel Cala di Volpe. Villa is a creation of Arch. Savin Couelle and consists of two residential units for a total of 7 double bedrooms with 6 bathrooms, two fully equipped kitchens, double living room overlooking the golf course, two dining rooms, large outdoor spaces from which you can appreciate the architecture and the surrounding nature. There is a large swimming pool with jacuzzi as well as a large solarium and a small outdoor gym. The property includes 2 parking spaces. Materials used are of utmost quality and the design makes this property one of the most desirable in Costa Smeralda. The interior design provides unique furnishings custom-made by local craftsmen, according to a linear and rigorous style that invites you to relax while admiring the magnificent Bay of Cala di Volpe and the Pevero Golf.