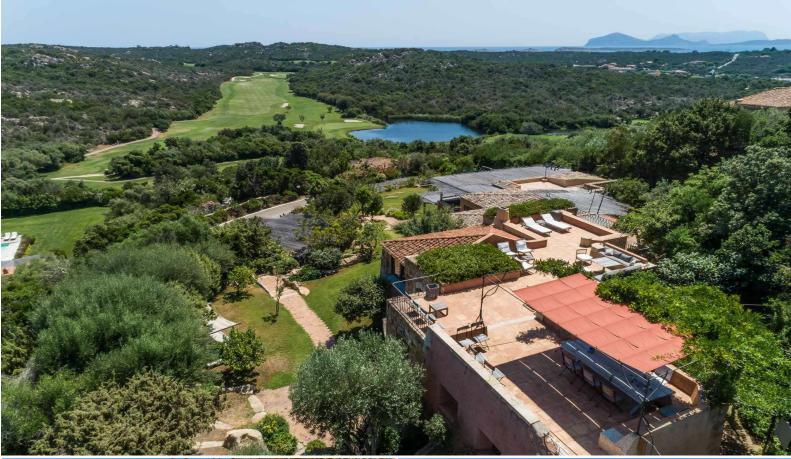

## **DESCRIPTION**

Marvellous property composed by two villas and situated on the prestigious Pevero Golf, within walking from the renowned Hotel Cala di Volpe. Villa is a creation of Arch. Savin Couelle and consists of two residential units for a total of 7 double bedrooms with 6 bathrooms, two fully equipped kitchens, double living room overlooking the golf course, two dining rooms, large outdoor spaces from which you can appreciate the architecture and the surrounding nature. There is a large swimming pool with jacuzzi as well as a large solarium and a small outdoor gym. The property includes 2 parking spaces. Materials used are of utmost quality and the design makes this property one of the most desirable in Costa Smeralda. The interior design provides unique furnishings custom-made by local craftsmen, according to a linear and rigorous style that invites you to relax while admiring the magnificent Bay of Cala di Volpe and the Pevero Golf.