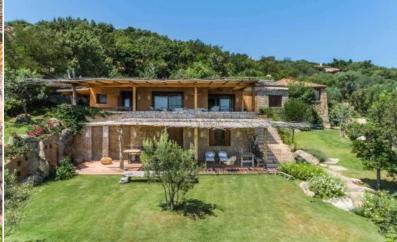

## **DESCRIPTION**

Marvellous property composed by two villas and situated on the prestigious Pevero Golf, within walking from the renowned Hotel Cala di Volpe. Villa is a creation of Arch. Savin Couelle and consists of two residential units for a total of 7 double bedrooms with 6 bathrooms, two fully equipped kitchens, double living room overlooking the golf course, two dining rooms, large outdoor spaces from which you can appreciate the architecture and the surrounding nature. There is a large swimming pool with jacuzzi as well as a large solarium and a small outdoor gym. The property includes 2 parking spaces. Materials used are of utmost quality and the design makes this property one of the most desirable in Costa Smeralda. The interior design provides unique furnishings custom-made by local craftsmen, according to a linear and rigorous style that invites you to relax while admiring the magnificent Bay of Cala di Volpe and the Pevero Golf.