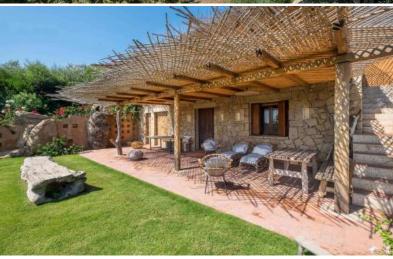

## **DESCRIPTION**

Marvellous property composed by two villas and situated on the prestigious Pevero Golf, within walking from the renowned Hotel Cala di Volpe. Villa is a creation of Arch. Savin Couelle and consists of two residential units for a total of 7 double bedrooms with 6 bathrooms, two fully equipped kitchens, double living room overlooking the golf course, two dining rooms, large outdoor spaces from which you can appreciate the architecture and the surrounding nature. There is a large swimming pool with jacuzzi as well as a large solarium and a small outdoor gym. The property includes 2 parking spaces. Materials used are of utmost quality and the design makes this property one of the most desirable in Costa Smeralda. The interior design provides unique furnishings custom-made by local craftsmen, according to a linear and rigorous style that invites you to relax while admiring the magnificent Bay of Cala di Volpe and the Pevero Golf.