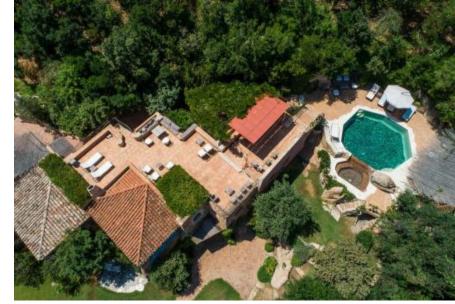

## **DESCRIPTION**

Marvellous property composed by two villas and situated on the prestigious Pevero Golf, within walking from the renowned Hotel Cala di Volpe. Villa is a creation of Arch. Savin Couelle and consists of two residential units for a total of 7 double bedrooms with 6 bathrooms, two fully equipped kitchens, double living room overlooking the golf course, two dining rooms, large outdoor spaces from which you can appreciate the architecture and the surrounding nature. There is a large swimming pool with jacuzzi as well as a large solarium and a small outdoor gym. The property includes 2 parking spaces. Materials used are of utmost quality and the design makes this property one of the most desirable in Costa Smeralda. The interior design provides unique furnishings custom-made by local craftsmen, according to a linear and rigorous style that invites you to relax while admiring the magnificent Bay of Cala di Volpe and the Pevero Golf.