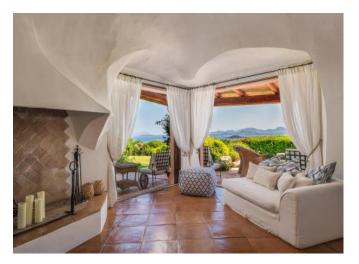

## **DESCRIPTION**

A beautiful portion of a three-family villa, located just 1 km from the renowned Pevero Golf Club, in an exclusive area that ensures maximum privacy. The property offers breathtaking views of the Bay of Cala di Volpe, with panoramas extending to Porto Rotondo and Tavolara. Designed by the famous architect Savin Couelle, this villa is surrounded by a charming garden of approximately 1200 sqm, enriched with a private pool. The villa is spread across multiple levels and includes 4 elegant bedrooms, each with its own private bathroom. Of these, 3 are located in the main building, while the fourth is in the annex, just a few steps from the picturesque barbecue area. The interior spaces are refined and spacious: a large living room with panoramic windows opening onto a covered veranda with a spectacular view, a cozy dining area, and a mezzanine dedicated to relaxation and TV. The kitchen is fully equipped, and the property also includes a convenient laundry room. Additionally, the villa has 3 parking spaces, 2 of which are covered, and a service room with a bathroom. Every detail of this residence has been carefully designed to ensure the utmost comfort and privacy, in a unique and enchanting setting.