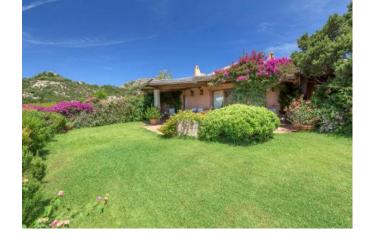

## **DESCRIPTION**

A beautiful portion of a three-family villa, located just 1 km from the renowned Pevero Golf Club, in an exclusive area that ensures maximum privacy. The property offers breathtaking views of the Bay of Cala di Volpe, with panoramas extending to Porto Rotondo and Tavolara. Designed by the famous architect Savin Couelle, this villa is surrounded by a charming garden of approximately 1200 sqm, enriched with a private pool. The villa is spread across multiple levels and includes 4 elegant bedrooms, each with its own private bathroom. Of these, 3 are located in the main building, while the fourth is in the annex, just a few steps from the picturesque barbecue area. The interior spaces are refined and spacious: a large living room with panoramic windows opening onto a covered veranda with a spectacular view, a cozy dining area, and a mezzanine dedicated to relaxation and TV. The kitchen is fully equipped, and the property also includes a convenient laundry room. Additionally, the villa has 3 parking spaces, 2 of which are covered, and a service room with a bathroom. Every detail of this residence has been carefully designed to ensure the utmost comfort and privacy, in a unique and enchanting setting.