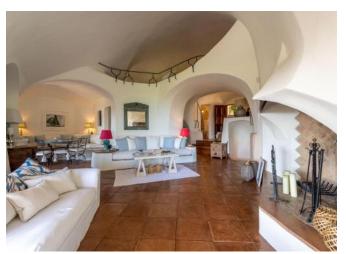

## **DESCRIPTION**

A beautiful portion of a three-family villa, located just 1 km from the renowned Pevero Golf Club, in an exclusive area that ensures maximum privacy. The property offers breathtaking views of the Bay of Cala di Volpe, with panoramas extending to Porto Rotondo and Tavolara. Designed by the famous architect Savin Couelle, this villa is surrounded by a charming garden of approximately 1200 sqm, enriched with a private pool. The villa is spread across multiple levels and includes 4 elegant bedrooms, each with its own private bathroom. Of these, 3 are located in the main building, while the fourth is in the annex, just a few steps from the picturesque barbecue area. The interior spaces are refined and spacious: a large living room with panoramic windows opening onto a covered veranda with a spectacular view, a cozy dining area, and a mezzanine dedicated to relaxation and TV. The kitchen is fully equipped, and the property also includes a convenient laundry room. Additionally, the villa has 3 parking spaces, 2 of which are covered, and a service room with a bathroom. Every detail of this residence has been carefully designed to ensure the utmost comfort and privacy, in a unique and enchanting setting.