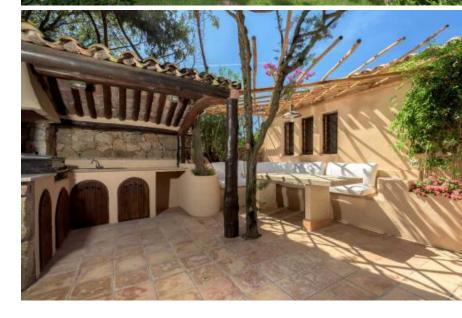

## **DESCRIPTION**

A beautiful portion of a three-family villa, located just 1 km from the renowned Pevero Golf Club, in an exclusive area that ensures maximum privacy. The property offers breathtaking views of the Bay of Cala di Volpe, with panoramas extending to Porto Rotondo and Tavolara. Designed by the famous architect Savin Couelle, this villa is surrounded by a charming garden of approximately 1200 sqm, enriched with a private pool. The villa is spread across multiple levels and includes 4 elegant bedrooms, each with its own private bathroom. Of these, 3 are located in the main building, while the fourth is in the annex, just a few steps from the picturesque barbecue area. The interior spaces are refined and spacious: a large living room with panoramic windows opening onto a covered veranda with a spectacular view, a cozy dining area, and a mezzanine dedicated to relaxation and TV. The kitchen is fully equipped, and the property also includes a convenient laundry room. Additionally, the villa has 3 parking spaces, 2 of which are covered, and a service room with a bathroom. Every detail of this residence has been carefully designed to ensure the utmost comfort and privacy, in a unique and enchanting setting.