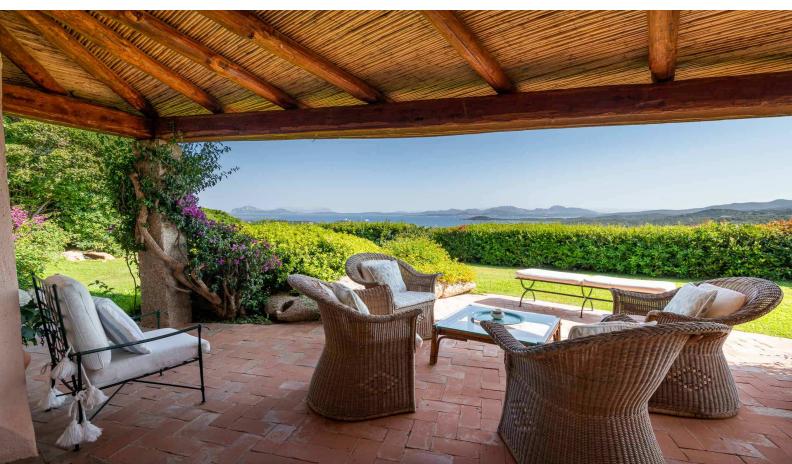

## **DESCRIPTION**

A beautiful portion of a three-family villa, located just 1 km from the renowned Pevero Golf Club, in an exclusive area that ensures maximum privacy. The property offers breathtaking views of the Bay of Cala di Volpe, with panoramas extending to Porto Rotondo and Tavolara. Designed by the famous architect Savin Couelle, this villa is surrounded by a charming garden of approximately 1200 sqm, enriched with a private pool. The villa is spread across multiple levels and includes 4 elegant bedrooms, each with its own private bathroom. Of these, 3 are located in the main building, while the fourth is in the annex, just a few steps from the picturesque barbecue area. The interior spaces are refined and spacious: a large living room with panoramic windows opening onto a covered veranda with a spectacular view, a cozy dining area, and a mezzanine dedicated to relaxation and TV. The kitchen is fully equipped, and the property also includes a convenient laundry room. Additionally, the villa has 3 parking spaces, 2 of which are covered, and a service room with a bathroom. Every detail of this residence has been carefully designed to ensure the utmost comfort and privacy, in a unique and enchanting setting.