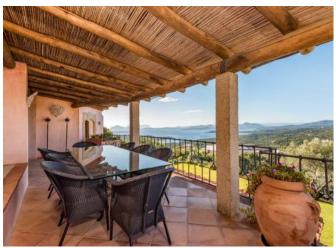

## **DESCRIPTION**

Situated in a dominant position in the renowned Pevero Golf area, this elegant villa offers breathtaking views of the Costa Smeralda and is characterized by architecture rich in personality and charm, typical of this exclusive location. The spacious and bright living room opens up to the stunning view through a panoramic terrace, perfect for outdoor dining, and large panoramic windows that allow the vivid colors of the sea to harmonize with the architectural elements of the house, such as the exposed beams and decorative geometries. On the same level as the living area, there is also a practical and fully equipped kitchen, ideal for moments of conviviality. In the garden, surrounded by lush and meticulously maintained vegetation, there is a beautiful gazebo with an outdoor dining area, just steps from the pool. This tranquil corner is the perfect place to enjoy the view, with the turquoise sea providing a stunning backdrop to this paradise-like spot. The villa features 5 bedrooms, each with its own private bathroom. Some of these rooms are independent and can be accessed from the outside, ensuring additional privacy. The privacy, elegance, and unique location make this property a true gem in the heart of Pevero Golf.