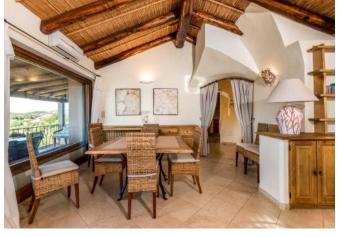

## **DESCRIPTION**

Situated in a dominant position in the renowned Pevero Golf area, this elegant villa offers breathtaking views of the Costa Smeralda and is characterized by architecture rich in personality and charm, typical of this exclusive location. The spacious and bright living room opens up to the stunning view through a panoramic terrace, perfect for outdoor dining, and large panoramic windows that allow the vivid colors of the sea to harmonize with the architectural elements of the house, such as the exposed beams and decorative geometries. On the same level as the living area, there is also a practical and fully equipped kitchen, ideal for moments of conviviality. In the garden, surrounded by lush and meticulously maintained vegetation, there is a beautiful gazebo with an outdoor dining area, just steps from the pool. This tranquil corner is the perfect place to enjoy the view, with the turquoise sea providing a stunning backdrop to this paradise-like spot. The villa features 5 bedrooms, each with its own private bathroom. Some of these rooms are independent and can be accessed from the outside, ensuring additional privacy. The privacy, elegance, and unique location make this property a true gem in the heart of Pevero Golf.