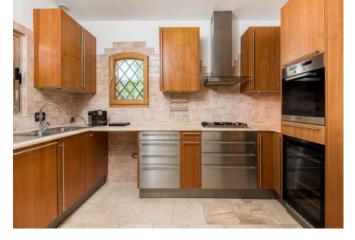

## **DESCRIPTION**

Situated in a dominant position in the renowned Pevero Golf area, this elegant villa offers breathtaking views of the Costa Smeralda and is characterized by architecture rich in personality and charm, typical of this exclusive location. The spacious and bright living room opens up to the stunning view through a panoramic terrace, perfect for outdoor dining, and large panoramic windows that allow the vivid colors of the sea to harmonize with the architectural elements of the house, such as the exposed beams and decorative geometries. On the same level as the living area, there is also a practical and fully equipped kitchen, ideal for moments of conviviality. In the garden, surrounded by lush and meticulously maintained vegetation, there is a beautiful gazebo with an outdoor dining area, just steps from the pool. This tranquil corner is the perfect place to enjoy the view, with the turquoise sea providing a stunning backdrop to this paradise-like spot. The villa features 5 bedrooms, each with its own private bathroom. Some of these rooms are independent and can be accessed from the outside, ensuring additional privacy. The privacy, elegance, and unique location make this property a true gem in the heart of Pevero Golf.