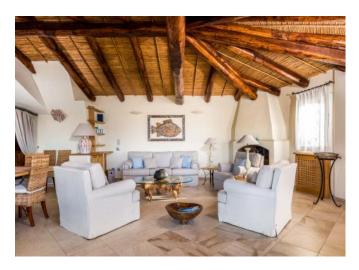

## **DESCRIPTION**

Situated in a dominant position in the renowned Pevero Golf area, this elegant villa offers breathtaking views of the Costa Smeralda and is characterized by architecture rich in personality and charm, typical of this exclusive location. The spacious and bright living room opens up to the stunning view through a panoramic terrace, perfect for outdoor dining, and large panoramic windows that allow the vivid colors of the sea to harmonize with the architectural elements of the house, such as the exposed beams and decorative geometries. On the same level as the living area, there is also a practical and fully equipped kitchen, ideal for moments of conviviality. In the garden, surrounded by lush and meticulously maintained vegetation, there is a beautiful gazebo with an outdoor dining area, just steps from the pool. This tranquil corner is the perfect place to enjoy the view, with the turquoise sea providing a stunning backdrop to this paradise-like spot. The villa features 5 bedrooms, each with its own private bathroom. Some of these rooms are independent and can be accessed from the outside, ensuring additional privacy. The privacy, elegance, and unique location make this property a true gem in the heart of Pevero Golf.