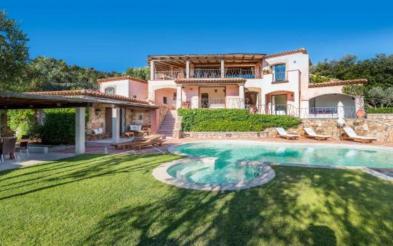

## **DESCRIPTION**

Situated in a dominant position in the renowned Pevero Golf area, this elegant villa offers breathtaking views of the Costa Smeralda and is characterized by architecture rich in personality and charm, typical of this exclusive location. The spacious and bright living room opens up to the stunning view through a panoramic terrace, perfect for outdoor dining, and large panoramic windows that allow the vivid colors of the sea to harmonize with the architectural elements of the house, such as the exposed beams and decorative geometries. On the same level as the living area, there is also a practical and fully equipped kitchen, ideal for moments of conviviality. In the garden, surrounded by lush and meticulously maintained vegetation, there is a beautiful gazebo with an outdoor dining area, just steps from the pool. This tranquil corner is the perfect place to enjoy the view, with the turquoise sea providing a stunning backdrop to this paradise-like spot. The villa features 5 bedrooms, each with its own private bathroom. Some of these rooms are independent and can be accessed from the outside, ensuring additional privacy. The privacy, elegance, and unique location make this property a true gem in the heart of Pevero Golf.