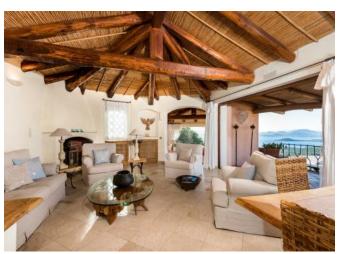

## **DESCRIPTION**

Situated in a dominant position in the renowned Pevero Golf area, this elegant villa offers breathtaking views of the Costa Smeralda and is characterized by architecture rich in personality and charm, typical of this exclusive location. The spacious and bright living room opens up to the stunning view through a panoramic terrace, perfect for outdoor dining, and large panoramic windows that allow the vivid colors of the sea to harmonize with the architectural elements of the house, such as the exposed beams and decorative geometries. On the same level as the living area, there is also a practical and fully equipped kitchen, ideal for moments of conviviality. In the garden, surrounded by lush and meticulously maintained vegetation, there is a beautiful gazebo with an outdoor dining area, just steps from the pool. This tranquil corner is the perfect place to enjoy the view, with the turquoise sea providing a stunning backdrop to this paradise-like spot. The villa features 5 bedrooms, each with its own private bathroom. Some of these rooms are independent and can be accessed from the outside, ensuring additional privacy. The privacy, elegance, and unique location make this property a true gem in the heart of Pevero Golf.