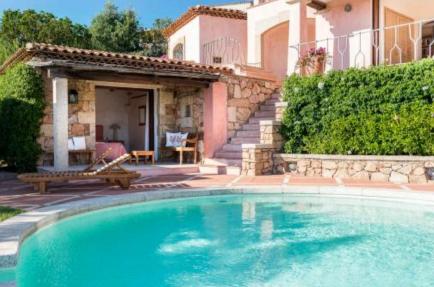

## **DESCRIPTION**

Situated in a dominant position in the renowned Pevero Golf area, this elegant villa offers breathtaking views of the Costa Smeralda and is characterized by architecture rich in personality and charm, typical of this exclusive location. The spacious and bright living room opens up to the stunning view through a panoramic terrace, perfect for outdoor dining, and large panoramic windows that allow the vivid colors of the sea to harmonize with the architectural elements of the house, such as the exposed beams and decorative geometries. On the same level as the living area, there is also a practical and fully equipped kitchen, ideal for moments of conviviality. In the garden, surrounded by lush and meticulously maintained vegetation, there is a beautiful gazebo with an outdoor dining area, just steps from the pool. This tranquil corner is the perfect place to enjoy the view, with the turquoise sea providing a stunning backdrop to this paradise-like spot. The villa features 5 bedrooms, each with its own private bathroom. Some of these rooms are independent and can be accessed from the outside, ensuring additional privacy. The privacy, elegance, and unique location make this property a true gem in the heart of Pevero Golf.