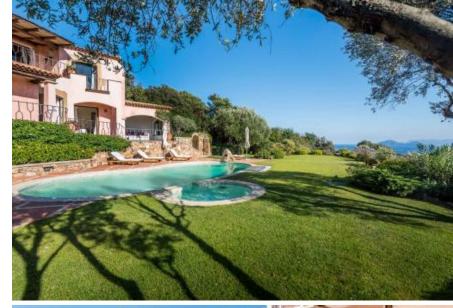

## **DESCRIPTION**

Situated in a dominant position in the renowned Pevero Golf area, this elegant villa offers breathtaking views of the Costa Smeralda and is characterized by architecture rich in personality and charm, typical of this exclusive location. The spacious and bright living room opens up to the stunning view through a panoramic terrace, perfect for outdoor dining, and large panoramic windows that allow the vivid colors of the sea to harmonize with the architectural elements of the house, such as the exposed beams and decorative geometries. On the same level as the living area, there is also a practical and fully equipped kitchen, ideal for moments of conviviality. In the garden, surrounded by lush and meticulously maintained vegetation, there is a beautiful gazebo with an outdoor dining area, just steps from the pool. This tranquil corner is the perfect place to enjoy the view, with the turquoise sea providing a stunning backdrop to this paradise-like spot. The villa features 5 bedrooms, each with its own private bathroom. Some of these rooms are independent and can be accessed from the outside, ensuring additional privacy. The privacy, elegance, and unique location make this property a true gem in the heart of Pevero Golf.