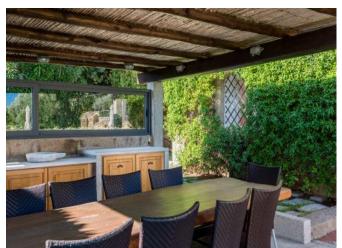

## **DESCRIPTION**

Situated in a dominant position in the renowned Pevero Golf area, this elegant villa offers breathtaking views of the Costa Smeralda and is characterized by architecture rich in personality and charm, typical of this exclusive location. The spacious and bright living room opens up to the stunning view through a panoramic terrace, perfect for outdoor dining, and large panoramic windows that allow the vivid colors of the sea to harmonize with the architectural elements of the house, such as the exposed beams and decorative geometries. On the same level as the living area, there is also a practical and fully equipped kitchen, ideal for moments of conviviality. In the garden, surrounded by lush and meticulously maintained vegetation, there is a beautiful gazebo with an outdoor dining area, just steps from the pool. This tranquil corner is the perfect place to enjoy the view, with the turquoise sea providing a stunning backdrop to this paradise-like spot. The villa features 5 bedrooms, each with its own private bathroom. Some of these rooms are independent and can be accessed from the outside, ensuring additional privacy. The privacy, elegance, and unique location make this property a true gem in the heart of Pevero Golf.