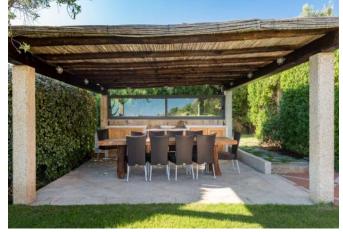

## **DESCRIPTION**

Situated in a dominant position in the renowned Pevero Golf area, this elegant villa offers breathtaking views of the Costa Smeralda and is characterized by architecture rich in personality and charm, typical of this exclusive location. The spacious and bright living room opens up to the stunning view through a panoramic terrace, perfect for outdoor dining, and large panoramic windows that allow the vivid colors of the sea to harmonize with the architectural elements of the house, such as the exposed beams and decorative geometries. On the same level as the living area, there is also a practical and fully equipped kitchen, ideal for moments of conviviality. In the garden, surrounded by lush and meticulously maintained vegetation, there is a beautiful gazebo with an outdoor dining area, just steps from the pool. This tranquil corner is the perfect place to enjoy the view, with the turquoise sea providing a stunning backdrop to this paradise-like spot. The villa features 5 bedrooms, each with its own private bathroom. Some of these rooms are independent and can be accessed from the outside, ensuring additional privacy. The privacy, elegance, and unique location make this property a true gem in the heart of Pevero Golf.