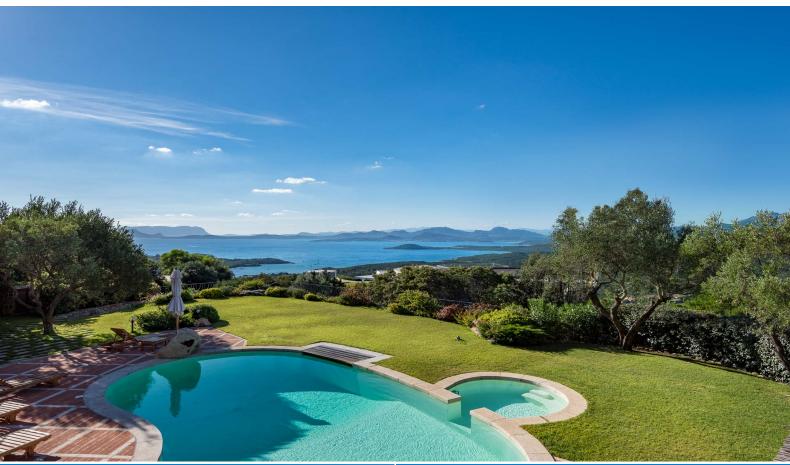

## **DESCRIPTION**

Situated in a dominant position in the renowned Pevero Golf area, this elegant villa offers breathtaking views of the Costa Smeralda and is characterized by architecture rich in personality and charm, typical of this exclusive location. The spacious and bright living room opens up to the stunning view through a panoramic terrace, perfect for outdoor dining, and large panoramic windows that allow the vivid colors of the sea to harmonize with the architectural elements of the house, such as the exposed beams and decorative geometries. On the same level as the living area, there is also a practical and fully equipped kitchen, ideal for moments of conviviality. In the garden, surrounded by lush and meticulously maintained vegetation, there is a beautiful gazebo with an outdoor dining area, just steps from the pool. This tranquil corner is the perfect place to enjoy the view, with the turquoise sea providing a stunning backdrop to this paradise-like spot. The villa features 5 bedrooms, each with its own private bathroom. Some of these rooms are independent and can be accessed from the outside, ensuring additional privacy. The privacy, elegance, and unique location make this property a true gem in the heart of Pevero Golf.