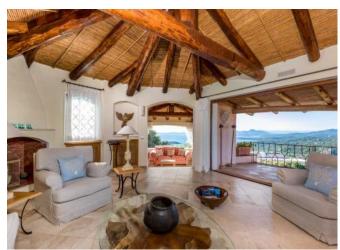

## **DESCRIPTION**

Situated in a dominant position in the renowned Pevero Golf area, this elegant villa offers breathtaking views of the Costa Smeralda and is characterized by architecture rich in personality and charm, typical of this exclusive location. The spacious and bright living room opens up to the stunning view through a panoramic terrace, perfect for outdoor dining, and large panoramic windows that allow the vivid colors of the sea to harmonize with the architectural elements of the house, such as the exposed beams and decorative geometries. On the same level as the living area, there is also a practical and fully equipped kitchen, ideal for moments of conviviality. In the garden, surrounded by lush and meticulously maintained vegetation, there is a beautiful gazebo with an outdoor dining area, just steps from the pool. This tranquil corner is the perfect place to enjoy the view, with the turquoise sea providing a stunning backdrop to this paradise-like spot. The villa features 5 bedrooms, each with its own private bathroom. Some of these rooms are independent and can be accessed from the outside, ensuring additional privacy. The privacy, elegance, and unique location make this property a true gem in the heart of Pevero Golf.