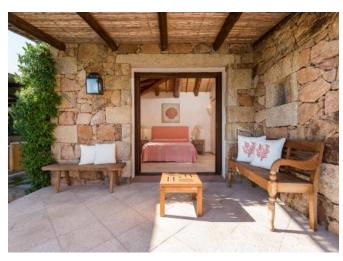

## **DESCRIPTION**

Situated in a dominant position in the renowned Pevero Golf area, this elegant villa offers breathtaking views of the Costa Smeralda and is characterized by architecture rich in personality and charm, typical of this exclusive location. The spacious and bright living room opens up to the stunning view through a panoramic terrace, perfect for outdoor dining, and large panoramic windows that allow the vivid colors of the sea to harmonize with the architectural elements of the house, such as the exposed beams and decorative geometries. On the same level as the living area, there is also a practical and fully equipped kitchen, ideal for moments of conviviality. In the garden, surrounded by lush and meticulously maintained vegetation, there is a beautiful gazebo with an outdoor dining area, just steps from the pool. This tranquil corner is the perfect place to enjoy the view, with the turquoise sea providing a stunning backdrop to this paradise-like spot. The villa features 5 bedrooms, each with its own private bathroom. Some of these rooms are independent and can be accessed from the outside, ensuring additional privacy. The privacy, elegance, and unique location make this property a true gem in the heart of Pevero Golf.