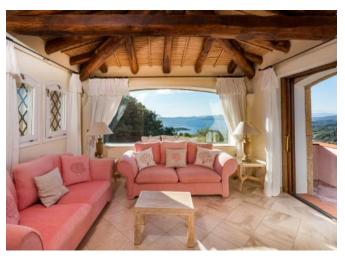

## **DESCRIPTION**

Situated in a dominant position in the renowned Pevero Golf area, this elegant villa offers breathtaking views of the Costa Smeralda and is characterized by architecture rich in personality and charm, typical of this exclusive location. The spacious and bright living room opens up to the stunning view through a panoramic terrace, perfect for outdoor dining, and large panoramic windows that allow the vivid colors of the sea to harmonize with the architectural elements of the house, such as the exposed beams and decorative geometries. On the same level as the living area, there is also a practical and fully equipped kitchen, ideal for moments of conviviality. In the garden, surrounded by lush and meticulously maintained vegetation, there is a beautiful gazebo with an outdoor dining area, just steps from the pool. This tranquil corner is the perfect place to enjoy the view, with the turquoise sea providing a stunning backdrop to this paradise-like spot. The villa features 5 bedrooms, each with its own private bathroom. Some of these rooms are independent and can be accessed from the outside, ensuring additional privacy. The privacy, elegance, and unique location make this property a true gem in the heart of Pevero Golf.