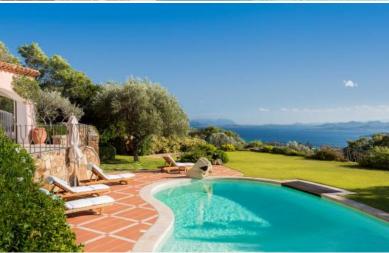

## **DESCRIPTION**

Situated in a dominant position in the renowned Pevero Golf area, this elegant villa offers breathtaking views of the Costa Smeralda and is characterized by architecture rich in personality and charm, typical of this exclusive location. The spacious and bright living room opens up to the stunning view through a panoramic terrace, perfect for outdoor dining, and large panoramic windows that allow the vivid colors of the sea to harmonize with the architectural elements of the house, such as the exposed beams and decorative geometries. On the same level as the living area, there is also a practical and fully equipped kitchen, ideal for moments of conviviality. In the garden, surrounded by lush and meticulously maintained vegetation, there is a beautiful gazebo with an outdoor dining area, just steps from the pool. This tranquil corner is the perfect place to enjoy the view, with the turquoise sea providing a stunning backdrop to this paradise-like spot. The villa features 5 bedrooms, each with its own private bathroom. Some of these rooms are independent and can be accessed from the outside, ensuring additional privacy. The privacy, elegance, and unique location make this property a true gem in the heart of Pevero Golf.