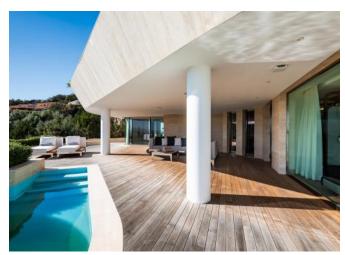

## DESCRIPTION

Located in Costa Smeralda, on top of a promontory carved by the wind, this villa is the result of the balance between aesthetics, quality and functionality. Both the architecture and the interiors required time and great attention to clearly define spaces and functions. The building is a perfect example of contemporary residential architecture in an exceptional setting. If travertine dominates the exteriors, the interiors are an expression of attention to detail where the precious materials, unique objects and artistic decorations create an elegant atmosphere. The interaction between indoor and outdoor is continuous, playing with the light, the colours and the scents of the surrounding nature, thanks to the large windows that frame the landscape. This stunning property is divided into 2 villas interconnected via a marble corridor. VILLA 1 -1500m2 - 4 bedrooms en suite - Large living and dining areas - Kitchen - Home theatre room - Relax room - Wine cellar - Massage room - 2 bedrooms en suite for staff - 2 guest bathrooms - 500m3 Swimming pool VILLA 2 - 950m2 - 3 bedrooms en suite - Large living and dining areas - Kitchen - Yoga room - Hammam - Fitness room - Massage room - 2 guest bathrooms - 500m3 Swimming pool