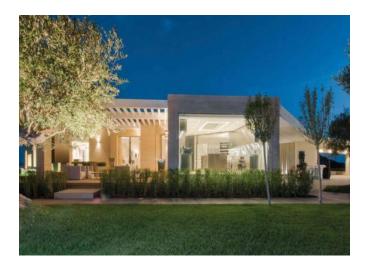

## VILLA FOR RENT - PEVERO GOLF PROPERTY CODE: CV-533

Bedrooms: 7 Bathrooms: 11 Staff Bedrooms: 2 Staff Bathrooms: 2 Covered Surface: 2450 m<sup>2</sup> Swimming pool, Sea view, Alarm, Garden, Conditioned air, Gym, SPA, Laundry, Solarium, TV Room, Electric gate, Security cameras.

## DESCRIPTION

Located in Costa Smeralda, on top of a promontory carved by the wind, this villa is the result of the balance between aesthetics, quality and functionality. Both the architecture and the interiors required time and great attention to clearly define spaces and functions. The building is a perfect example of contemporary residential architecture in an exceptional setting. If travertine dominates the exteriors, the interiors are an expression of attention to detail where the precious materials, unique objects and artistic decorations create an elegant atmosphere. The interaction between indoor and outdoor is continuous, playing with the light, the colours and the scents of the surrounding nature, thanks to the large windows that frame the landscape. This stunning property is divided into 2 villas interconnected via a marble corridor. VILLA 1 -1500m2 - 4 bedrooms en suite - Large living and dining areas - Kitchen - Home theatre room - Relax room - Wine cellar - Massage room - 2 bedrooms en suite for staff - 2 guest bathrooms - 500m3 Swimming pool VILLA 2 - 950m2 - 3 bedrooms en suite - Large living and dining areas - Kitchen - Yoga room - Hammam - Fitness room - Massage room - 2 guest bathrooms - 500m3 Swimming pool