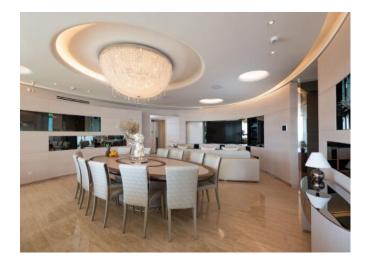

## DESCRIPTION

Located in Costa Smeralda, on top of a promontory carved by the wind, this villa is the result of the balance between aesthetics, quality and functionality. Both the architecture and the interiors required time and great attention to clearly define spaces and functions. The building is a perfect example of contemporary residential architecture in an exceptional setting. If travertine dominates the exteriors, the interiors are an expression of attention to detail where the precious materials, unique objects and artistic decorations create an elegant atmosphere. The interaction between indoor and outdoor is continuous, playing with the light, the colours and the scents of the surrounding nature, thanks to the large windows that frame the landscape. This stunning property is divided into 2 villas interconnected via a marble corridor. VILLA 1 -1500m2 - 4 bedrooms en suite - Large living and dining areas - Kitchen - Home theatre room - Relax room - Wine cellar - Massage room - 2 bedrooms en suite for staff - 2 guest bathrooms - 500m3 Swimming pool VILLA 2 - 950m2 - 3 bedrooms en suite - Large living and dining areas - Kitchen - Yoga room - Hammam - Fitness room - Massage room - 2 guest bathrooms - 500m3 Swimming pool