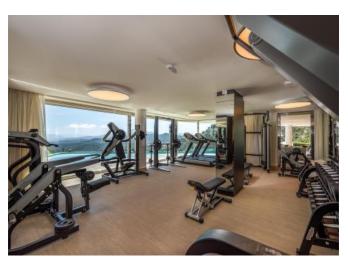

## DESCRIPTION

Located in Costa Smeralda, on top of a promontory carved by the wind, this villa is the result of the balance between aesthetics, quality and functionality. Both the architecture and the interiors required time and great attention to clearly define spaces and functions. The building is a perfect example of contemporary residential architecture in an exceptional setting. If travertine dominates the exteriors, the interiors are an expression of attention to detail where the precious materials, unique objects and artistic decorations create an elegant atmosphere. The interaction between indoor and outdoor is continuous, playing with the light, the colours and the scents of the surrounding nature, thanks to the large windows that frame the landscape. This stunning property is divided into 2 villas interconnected via a marble corridor. VILLA 1 -1500m2 - 4 bedrooms en suite - Large living and dining areas - Kitchen - Home theatre room - Relax room - Wine cellar - Massage room - 2 bedrooms en suite for staff - 2 guest bathrooms - 500m3 Swimming pool VILLA 2 - 950m2 - 3 bedrooms en suite - Large living and dining areas - Kitchen - Yoga room - Hammam - Fitness room - Massage room - 2 guest bathrooms - 500m3 Swimming pool