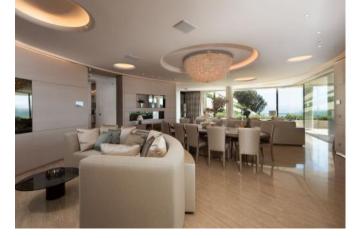

## DESCRIPTION

Located in Costa Smeralda, on top of a promontory carved by the wind, this villa is the result of the balance between aesthetics, quality and functionality. Both the architecture and the interiors required time and great attention to clearly define spaces and functions. The building is a perfect example of contemporary residential architecture in an exceptional setting. If travertine dominates the exteriors, the interiors are an expression of attention to detail where the precious materials, unique objects and artistic decorations create an elegant atmosphere. The interaction between indoor and outdoor is continuous, playing with the light, the colours and the scents of the surrounding nature, thanks to the large windows that frame the landscape. This stunning property is divided into 2 villas interconnected via a marble corridor. VILLA 1 -1500m2 - 4 bedrooms en suite - Large living and dining areas - Kitchen - Home theatre room - Relax room - Wine cellar - Massage room - 2 bedrooms en suite for staff - 2 guest bathrooms - 500m3 Swimming pool VILLA 2 - 950m2 - 3 bedrooms en suite - Large living and dining areas - Kitchen - Yoga room - Hammam - Fitness room - Massage room - 2 guest bathrooms - 500m3 Swimming pool