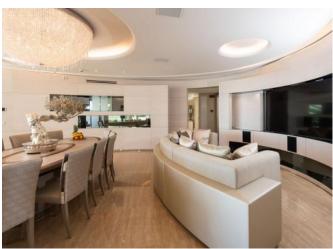

## DESCRIPTION

Located in Costa Smeralda, on top of a promontory carved by the wind, this villa is the result of the balance between aesthetics, quality and functionality. Both the architecture and the interiors required time and great attention to clearly define spaces and functions. The building is a perfect example of contemporary residential architecture in an exceptional setting. If travertine dominates the exteriors, the interiors are an expression of attention to detail where the precious materials, unique objects and artistic decorations create an elegant atmosphere. The interaction between indoor and outdoor is continuous, playing with the light, the colours and the scents of the surrounding nature, thanks to the large windows that frame the landscape. This stunning property is divided into 2 villas interconnected via a marble corridor. VILLA 1 -1500m2 - 4 bedrooms en suite - Large living and dining areas - Kitchen - Home theatre room - Relax room - Wine cellar - Massage room - 2 bedrooms en suite for staff - 2 guest bathrooms - 500m3 Swimming pool VILLA 2 - 950m2 - 3 bedrooms en suite - Large living and dining areas - Kitchen - Yoga room - Hammam - Fitness room - Massage room - 2 guest bathrooms - 500m3 Swimming pool