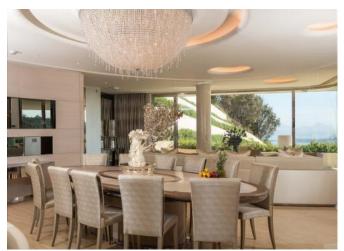

## DESCRIPTION

Located in Costa Smeralda, on top of a promontory carved by the wind, this villa is the result of the balance between aesthetics, quality and functionality. Both the architecture and the interiors required time and great attention to clearly define spaces and functions. The building is a perfect example of contemporary residential architecture in an exceptional setting. If travertine dominates the exteriors, the interiors are an expression of attention to detail where the precious materials, unique objects and artistic decorations create an elegant atmosphere. The interaction between indoor and outdoor is continuous, playing with the light, the colours and the scents of the surrounding nature, thanks to the large windows that frame the landscape. This stunning property is divided into 2 villas interconnected via a marble corridor. VILLA 1 -1500m2 - 4 bedrooms en suite - Large living and dining areas - Kitchen - Home theatre room - Relax room - Wine cellar - Massage room - 2 bedrooms en suite for staff - 2 guest bathrooms - 500m3 Swimming pool VILLA 2 - 950m2 - 3 bedrooms en suite - Large living and dining areas - Kitchen - Yoga room - Hammam - Fitness room - Massage room - 2 guest bathrooms - 500m3 Swimming pool