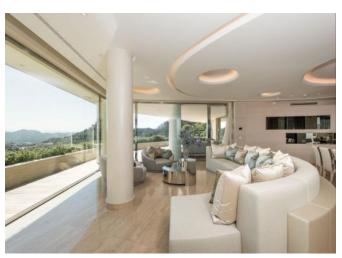

## DESCRIPTION

Located in Costa Smeralda, on top of a promontory carved by the wind, this villa is the result of the balance between aesthetics, quality and functionality. Both the architecture and the interiors required time and great attention to clearly define spaces and functions. The building is a perfect example of contemporary residential architecture in an exceptional setting. If travertine dominates the exteriors, the interiors are an expression of attention to detail where the precious materials, unique objects and artistic decorations create an elegant atmosphere. The interaction between indoor and outdoor is continuous, playing with the light, the colours and the scents of the surrounding nature, thanks to the large windows that frame the landscape. This stunning property is divided into 2 villas interconnected via a marble corridor. VILLA 1 -1500m2 - 4 bedrooms en suite - Large living and dining areas - Kitchen - Home theatre room - Relax room - Wine cellar - Massage room - 2 bedrooms en suite for staff - 2 guest bathrooms - 500m3 Swimming pool VILLA 2 - 950m2 - 3 bedrooms en suite - Large living and dining areas - Kitchen - Yoga room - Hammam - Fitness room - Massage room - 2 guest bathrooms - 500m3 Swimming pool