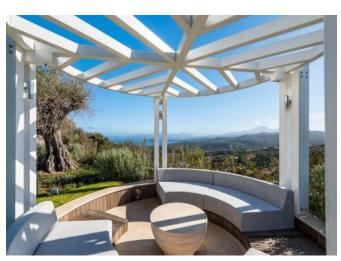

## DESCRIPTION

Located in Costa Smeralda, on top of a promontory carved by the wind, this villa is the result of the balance between aesthetics, quality and functionality. Both the architecture and the interiors required time and great attention to clearly define spaces and functions. The building is a perfect example of contemporary residential architecture in an exceptional setting. If travertine dominates the exteriors, the interiors are an expression of attention to detail where the precious materials, unique objects and artistic decorations create an elegant atmosphere. The interaction between indoor and outdoor is continuous, playing with the light, the colours and the scents of the surrounding nature, thanks to the large windows that frame the landscape. This stunning property is divided into 2 villas interconnected via a marble corridor. VILLA 1 -1500m2 - 4 bedrooms en suite - Large living and dining areas - Kitchen - Home theatre room - Relax room - Wine cellar - Massage room - 2 bedrooms en suite for staff - 2 guest bathrooms - 500m3 Swimming pool VILLA 2 - 950m2 - 3 bedrooms en suite - Large living and dining areas - Kitchen - Yoga room - Hammam - Fitness room - Massage room - 2 guest bathrooms - 500m3 Swimming pool