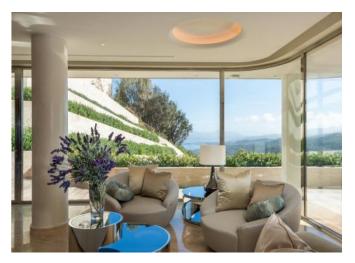

## DESCRIPTION

Located in Costa Smeralda, on top of a promontory carved by the wind, this villa is the result of the balance between aesthetics, quality and functionality. Both the architecture and the interiors required time and great attention to clearly define spaces and functions. The building is a perfect example of contemporary residential architecture in an exceptional setting. If travertine dominates the exteriors, the interiors are an expression of attention to detail where the precious materials, unique objects and artistic decorations create an elegant atmosphere. The interaction between indoor and outdoor is continuous, playing with the light, the colours and the scents of the surrounding nature, thanks to the large windows that frame the landscape. This stunning property is divided into 2 villas interconnected via a marble corridor. VILLA 1 -1500m2 - 4 bedrooms en suite - Large living and dining areas - Kitchen - Home theatre room - Relax room - Wine cellar - Massage room - 2 bedrooms en suite for staff - 2 guest bathrooms - 500m3 Swimming pool VILLA 2 - 950m2 - 3 bedrooms en suite - Large living and dining areas - Kitchen - Yoga room - Hammam - Fitness room - Massage room - 2 guest bathrooms - 500m3 Swimming pool