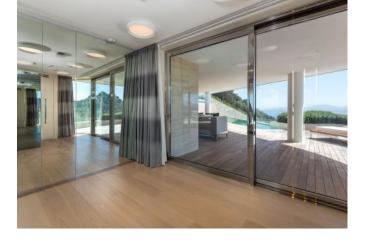

## DESCRIPTION

Located in Costa Smeralda, on top of a promontory carved by the wind, this villa is the result of the balance between aesthetics, quality and functionality. Both the architecture and the interiors required time and great attention to clearly define spaces and functions. The building is a perfect example of contemporary residential architecture in an exceptional setting. If travertine dominates the exteriors, the interiors are an expression of attention to detail where the precious materials, unique objects and artistic decorations create an elegant atmosphere. The interaction between indoor and outdoor is continuous, playing with the light, the colours and the scents of the surrounding nature, thanks to the large windows that frame the landscape. This stunning property is divided into 2 villas interconnected via a marble corridor. VILLA 1 -1500m2 - 4 bedrooms en suite - Large living and dining areas - Kitchen - Home theatre room - Relax room - Wine cellar - Massage room - 2 bedrooms en suite for staff - 2 guest bathrooms - 500m3 Swimming pool VILLA 2 - 950m2 - 3 bedrooms en suite - Large living and dining areas - Kitchen - Yoga room - Hammam - Fitness room - Massage room - 2 guest bathrooms - 500m3 Swimming pool