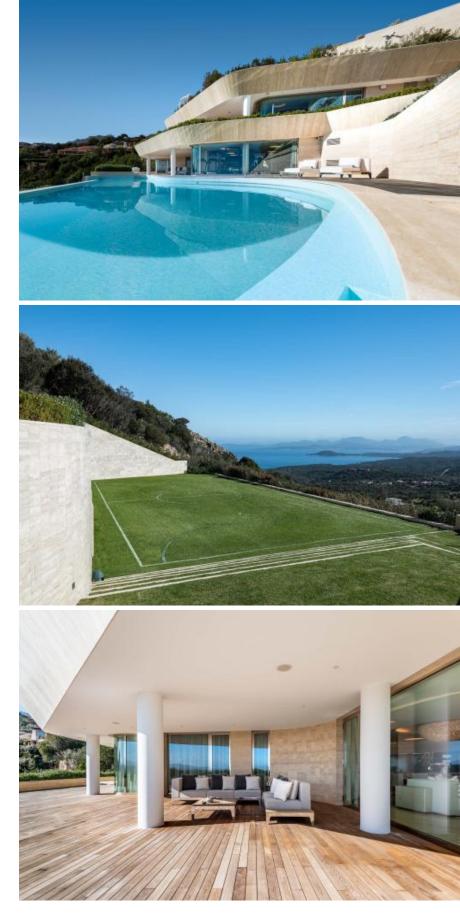

## DESCRIPTION

Located in Costa Smeralda, on top of a promontory carved by the wind, this villa is the result of the balance between aesthetics, quality and functionality. Both the architecture and the interiors required time and great attention to clearly define spaces and functions. The building is a perfect example of contemporary residential architecture in an exceptional setting. If travertine dominates the exteriors, the interiors are an expression of attention to detail where the precious materials, unique objects and artistic decorations create an elegant atmosphere. The interaction between indoor and outdoor is continuous, playing with the light, the colours and the scents of the surrounding nature, thanks to the large windows that frame the landscape. This stunning property is divided into 2 villas interconnected via a marble corridor. VILLA 1 -1500m2 - 4 bedrooms en suite - Large living and dining areas - Kitchen - Home theatre room - Relax room - Wine cellar - Massage room - 2 bedrooms en suite for staff - 2 guest bathrooms - 500m3 Swimming pool VILLA 2 - 950m2 - 3 bedrooms en suite - Large living and dining areas - Kitchen - Yoga room - Hammam - Fitness room - Massage room - 2 guest bathrooms - 500m3 Swimming pool