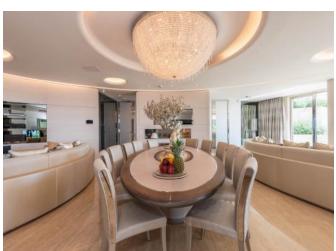

## DESCRIPTION

Located in Costa Smeralda, on top of a promontory carved by the wind, this villa is the result of the balance between aesthetics, quality and functionality. Both the architecture and the interiors required time and great attention to clearly define spaces and functions. The building is a perfect example of contemporary residential architecture in an exceptional setting. If travertine dominates the exteriors, the interiors are an expression of attention to detail where the precious materials, unique objects and artistic decorations create an elegant atmosphere. The interaction between indoor and outdoor is continuous, playing with the light, the colours and the scents of the surrounding nature, thanks to the large windows that frame the landscape. This stunning property is divided into 2 villas interconnected via a marble corridor. VILLA 1 -1500m2 - 4 bedrooms en suite - Large living and dining areas - Kitchen - Home theatre room - Relax room - Wine cellar - Massage room - 2 bedrooms en suite for staff - 2 guest bathrooms - 500m3 Swimming pool VILLA 2 - 950m2 - 3 bedrooms en suite - Large living and dining areas - Kitchen - Yoga room - Hammam - Fitness room - Massage room - 2 guest bathrooms - 500m3 Swimming pool