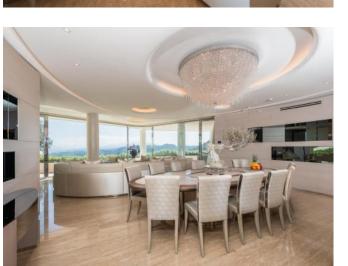

## DESCRIPTION

Located in Costa Smeralda, on top of a promontory carved by the wind, this villa is the result of the balance between aesthetics, quality and functionality. Both the architecture and the interiors required time and great attention to clearly define spaces and functions. The building is a perfect example of contemporary residential architecture in an exceptional setting. If travertine dominates the exteriors, the interiors are an expression of attention to detail where the precious materials, unique objects and artistic decorations create an elegant atmosphere. The interaction between indoor and outdoor is continuous, playing with the light, the colours and the scents of the surrounding nature, thanks to the large windows that frame the landscape. This stunning property is divided into 2 villas interconnected via a marble corridor. VILLA 1 -1500m2 - 4 bedrooms en suite - Large living and dining areas - Kitchen - Home theatre room - Relax room - Wine cellar - Massage room - 2 bedrooms en suite for staff - 2 guest bathrooms - 500m3 Swimming pool VILLA 2 - 950m2 - 3 bedrooms en suite - Large living and dining areas - Kitchen - Yoga room - Hammam - Fitness room - Massage room - 2 guest bathrooms - 500m3 Swimming pool