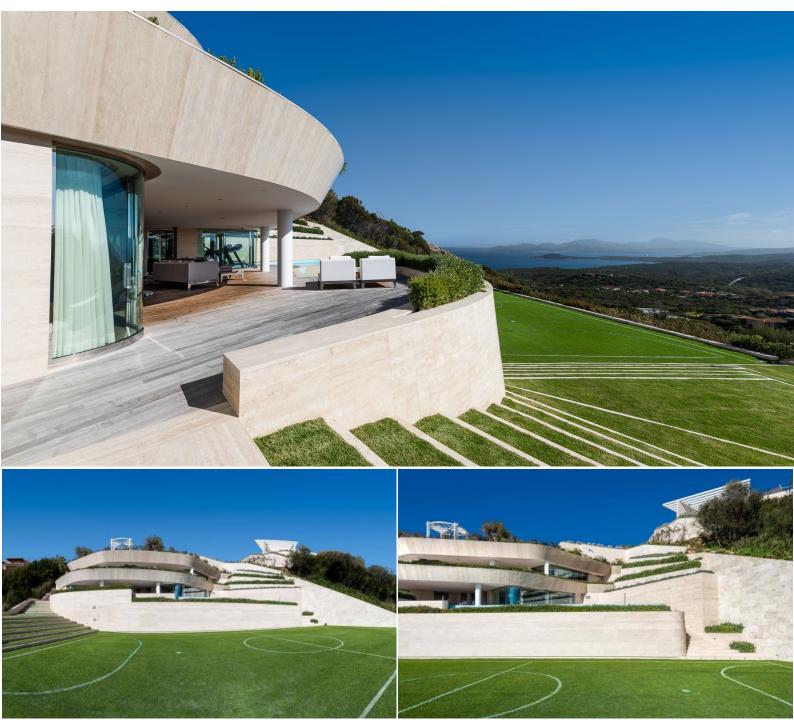

## DESCRIPTION

Located in Costa Smeralda, on top of a promontory carved by the wind, this villa is the result of the balance between aesthetics, quality and functionality. Both the architecture and the interiors required time and great attention to clearly define spaces and functions. The building is a perfect example of contemporary residential architecture in an exceptional setting. If travertine dominates the exteriors, the interiors are an expression of attention to detail where the precious materials, unique objects and artistic decorations create an elegant atmosphere. The interaction between indoor and outdoor is continuous, playing with the light, the colours and the scents of the surrounding nature, thanks to the large windows that frame the landscape. This stunning property is divided into 2 villas interconnected via a marble corridor. VILLA 1 -1500m2 - 4 bedrooms en suite - Large living and dining areas - Kitchen - Home theatre room - Relax room - Wine cellar - Massage room - 2 bedrooms en suite for staff - 2 guest bathrooms - 500m3 Swimming pool VILLA 2 - 950m2 - 3 bedrooms en suite - Large living and dining areas - Kitchen - Yoga room - Hammam - Fitness room - Massage room - 2 guest bathrooms - 500m3 Swimming pool