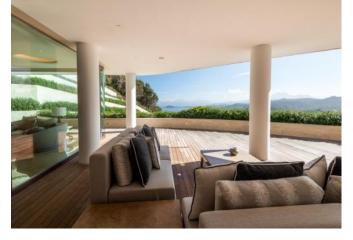

## DESCRIPTION

Located in Costa Smeralda, on top of a promontory carved by the wind, this villa is the result of the balance between aesthetics, quality and functionality. Both the architecture and the interiors required time and great attention to clearly define spaces and functions. The building is a perfect example of contemporary residential architecture in an exceptional setting. If travertine dominates the exteriors, the interiors are an expression of attention to detail where the precious materials, unique objects and artistic decorations create an elegant atmosphere. The interaction between indoor and outdoor is continuous, playing with the light, the colours and the scents of the surrounding nature, thanks to the large windows that frame the landscape. This stunning property is divided into 2 villas interconnected via a marble corridor. VILLA 1 -1500m2 - 4 bedrooms en suite - Large living and dining areas - Kitchen - Home theatre room - Relax room - Wine cellar - Massage room - 2 bedrooms en suite for staff - 2 guest bathrooms - 500m3 Swimming pool VILLA 2 - 950m2 - 3 bedrooms en suite - Large living and dining areas - Kitchen - Yoga room - Hammam - Fitness room - Massage room - 2 guest bathrooms - 500m3 Swimming pool