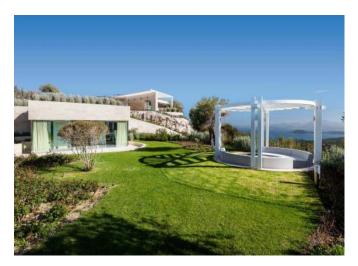

## DESCRIPTION

Located in Costa Smeralda, on top of a promontory carved by the wind, this villa is the result of the balance between aesthetics, quality and functionality. Both the architecture and the interiors required time and great attention to clearly define spaces and functions. The building is a perfect example of contemporary residential architecture in an exceptional setting. If travertine dominates the exteriors, the interiors are an expression of attention to detail where the precious materials, unique objects and artistic decorations create an elegant atmosphere. The interaction between indoor and outdoor is continuous, playing with the light, the colours and the scents of the surrounding nature, thanks to the large windows that frame the landscape. This stunning property is divided into 2 villas interconnected via a marble corridor. VILLA 1 -1500m2 - 4 bedrooms en suite - Large living and dining areas - Kitchen - Home theatre room - Relax room - Wine cellar - Massage room - 2 bedrooms en suite for staff - 2 guest bathrooms - 500m3 Swimming pool VILLA 2 - 950m2 - 3 bedrooms en suite - Large living and dining areas - Kitchen - Yoga room - Hammam - Fitness room - Massage room - 2 guest bathrooms - 500m3 Swimming pool