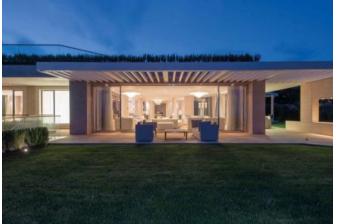

## DESCRIPTION

Located in Costa Smeralda, on top of a promontory carved by the wind, this villa is the result of the balance between aesthetics, quality and functionality. Both the architecture and the interiors required time and great attention to clearly define spaces and functions. The building is a perfect example of contemporary residential architecture in an exceptional setting. If travertine dominates the exteriors, the interiors are an expression of attention to detail where the precious materials, unique objects and artistic decorations create an elegant atmosphere. The interaction between indoor and outdoor is continuous, playing with the light, the colours and the scents of the surrounding nature, thanks to the large windows that frame the landscape. This stunning property is divided into 2 villas interconnected via a marble corridor. VILLA 1 -1500m2 - 4 bedrooms en suite - Large living and dining areas - Kitchen - Home theatre room - Relax room - Wine cellar - Massage room - 2 bedrooms en suite for staff - 2 guest bathrooms - 500m3 Swimming pool VILLA 2 - 950m2 - 3 bedrooms en suite - Large living and dining areas - Kitchen - Yoga room - Hammam - Fitness room - Massage room - 2 guest bathrooms - 500m3 Swimming pool