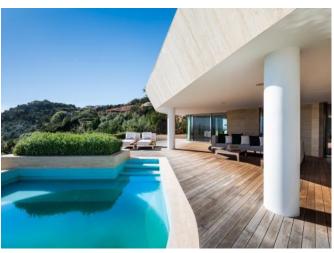

## DESCRIPTION

Located in Costa Smeralda, on top of a promontory carved by the wind, this villa is the result of the balance between aesthetics, quality and functionality. Both the architecture and the interiors required time and great attention to clearly define spaces and functions. The building is a perfect example of contemporary residential architecture in an exceptional setting. If travertine dominates the exteriors, the interiors are an expression of attention to detail where the precious materials, unique objects and artistic decorations create an elegant atmosphere. The interaction between indoor and outdoor is continuous, playing with the light, the colours and the scents of the surrounding nature, thanks to the large windows that frame the landscape. This stunning property is divided into 2 villas interconnected via a marble corridor. VILLA 1 -1500m2 - 4 bedrooms en suite - Large living and dining areas - Kitchen - Home theatre room - Relax room - Wine cellar - Massage room - 2 bedrooms en suite for staff - 2 guest bathrooms - 500m3 Swimming pool VILLA 2 - 950m2 - 3 bedrooms en suite - Large living and dining areas - Kitchen - Yoga room - Hammam - Fitness room - Massage room - 2 guest bathrooms - 500m3 Swimming pool