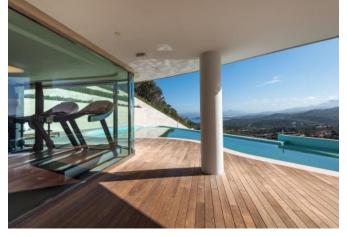

## DESCRIPTION

Located in Costa Smeralda, on top of a promontory carved by the wind, this villa is the result of the balance between aesthetics, quality and functionality. Both the architecture and the interiors required time and great attention to clearly define spaces and functions. The building is a perfect example of contemporary residential architecture in an exceptional setting. If travertine dominates the exteriors, the interiors are an expression of attention to detail where the precious materials, unique objects and artistic decorations create an elegant atmosphere. The interaction between indoor and outdoor is continuous, playing with the light, the colours and the scents of the surrounding nature, thanks to the large windows that frame the landscape. This stunning property is divided into 2 villas interconnected via a marble corridor. VILLA 1 -1500m2 - 4 bedrooms en suite - Large living and dining areas - Kitchen - Home theatre room - Relax room - Wine cellar - Massage room - 2 bedrooms en suite for staff - 2 guest bathrooms - 500m3 Swimming pool VILLA 2 - 950m2 - 3 bedrooms en suite - Large living and dining areas - Kitchen - Yoga room - Hammam - Fitness room - Massage room - 2 guest bathrooms - 500m3 Swimming pool