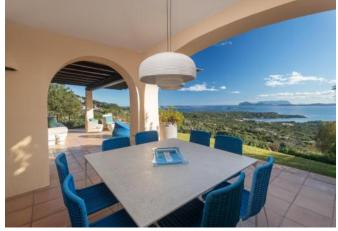

## **DESCRIPTION**

Nestled in the hills overlooking the bay of Cala di Volpe, from this villa you can enjoy a breathtaking view of the beautiful bay. Located within an exclusive residential complex of just 12 villas and featuring a shared swimming pool, the property combines classic style with a contemporary touch. The property is very comfortable, laid out over two levels with a few steps which divides the living area and the sleeping area. On the ground floor, the house opens onto a delightful living room, with a beautiful equipped kitchen. On the upper floor there is the master bedroom equipped with an en-suite bathroom and a terrace from which you can enjoy a wonderful sea view; on the same floor there are two other spacious double bedrooms, each one with its own bathroom. From the living room you can access the outside, where there is a large veranda with a panoramic view. The house is surrounded by a wellkept garden, adorned with granite rocks and fragrant Mediterranean scrub, which creates an atmosphere of peace and relaxation. The property includes a box and two parking spaces. Just a 5minute car from the beaches and a short distance from the main services, this villa is a perfect refuge in the splendid setting of the Costa Smeralda.