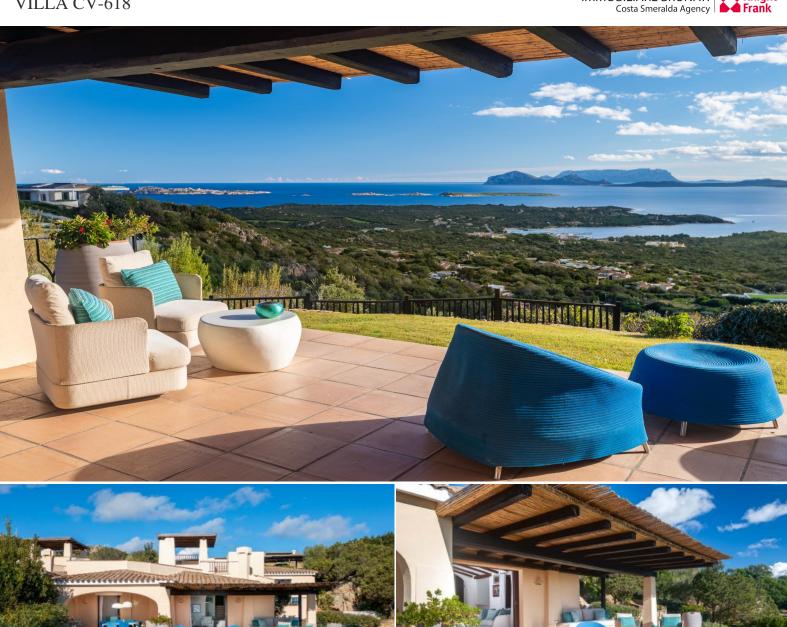

## **DESCRIPTION**

Nestled in the hills overlooking the bay of Cala di Volpe, from this villa you can enjoy a breathtaking view of the beautiful bay. Located within an exclusive residential complex of just 12 villas and featuring a shared swimming pool, the property combines classic style with a contemporary touch. The property is very comfortable, laid out over two levels with a few steps which divides the living area and the sleeping area. On the ground floor, the house opens onto a delightful living room, with a beautiful equipped kitchen. On the upper floor there is the master bedroom equipped with an en-suite bathroom and a terrace from which you can enjoy a wonderful sea view; on the same floor there are two other spacious double bedrooms, each one with its own bathroom. From the living room you can access the outside, where there is a large veranda with a panoramic view. The house is surrounded by a wellkept garden, adorned with granite rocks and fragrant Mediterranean scrub, which creates an atmosphere of peace and relaxation. The property includes a box and two parking spaces. Just a 5minute car from the beaches and a short distance from the main services, this villa is a perfect refuge in the splendid setting of the Costa Smeralda.