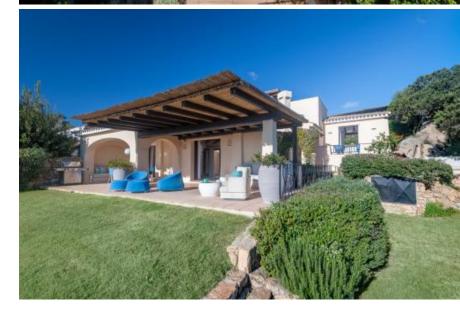

## **DESCRIPTION**

Nestled in the hills overlooking the bay of Cala di Volpe, from this villa you can enjoy a breathtaking view of the beautiful bay. Located within an exclusive residential complex of just 12 villas and featuring a shared swimming pool, the property combines classic style with a contemporary touch. The property is very comfortable, laid out over two levels with a few steps which divides the living area and the sleeping area. On the ground floor, the house opens onto a delightful living room, with a beautiful equipped kitchen. On the upper floor there is the master bedroom equipped with an en-suite bathroom and a terrace from which you can enjoy a wonderful sea view; on the same floor there are two other spacious double bedrooms, each one with its own bathroom. From the living room you can access the outside, where there is a large veranda with a panoramic view. The house is surrounded by a wellkept garden, adorned with granite rocks and fragrant Mediterranean scrub, which creates an atmosphere of peace and relaxation. The property includes a box and two parking spaces. Just a 5minute car from the beaches and a short distance from the main services, this villa is a perfect refuge in the splendid setting of the Costa Smeralda.