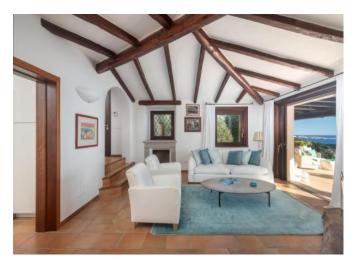

## **DESCRIPTION**

Nestled in the hills overlooking the bay of Cala di Volpe, from this villa you can enjoy a breathtaking view of the beautiful bay. Located within an exclusive residential complex of just 12 villas and featuring a shared swimming pool, the property combines classic style with a contemporary touch. The property is very comfortable, laid out over two levels with a few steps which divides the living area and the sleeping area. On the ground floor, the house opens onto a delightful living room, with a beautiful equipped kitchen. On the upper floor there is the master bedroom equipped with an en-suite bathroom and a terrace from which you can enjoy a wonderful sea view; on the same floor there are two other spacious double bedrooms, each one with its own bathroom. From the living room you can access the outside, where there is a large veranda with a panoramic view. The house is surrounded by a wellkept garden, adorned with granite rocks and fragrant Mediterranean scrub, which creates an atmosphere of peace and relaxation. The property includes a box and two parking spaces. Just a 5minute car from the beaches and a short distance from the main services, this villa is a perfect refuge in the splendid setting of the Costa Smeralda.