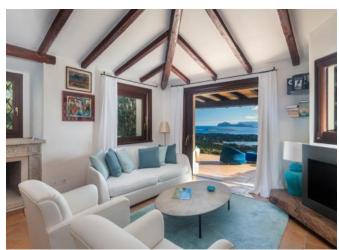

## **DESCRIPTION**

Nestled in the hills overlooking the bay of Cala di Volpe, from this villa you can enjoy a breathtaking view of the beautiful bay. Located within an exclusive residential complex of just 12 villas and featuring a shared swimming pool, the property combines classic style with a contemporary touch. The property is very comfortable, laid out over two levels with a few steps which divides the living area and the sleeping area. On the ground floor, the house opens onto a delightful living room, with a beautiful equipped kitchen. On the upper floor there is the master bedroom equipped with an en-suite bathroom and a terrace from which you can enjoy a wonderful sea view; on the same floor there are two other spacious double bedrooms, each one with its own bathroom. From the living room you can access the outside, where there is a large veranda with a panoramic view. The house is surrounded by a wellkept garden, adorned with granite rocks and fragrant Mediterranean scrub, which creates an atmosphere of peace and relaxation. The property includes a box and two parking spaces. Just a 5minute car from the beaches and a short distance from the main services, this villa is a perfect refuge in the splendid setting of the Costa Smeralda.