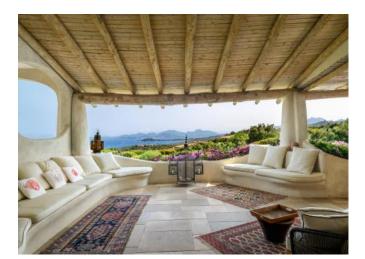

## DESCRIPTION

This villa, skillfully designed, is situated on the hills surrounding the famous Bay of Cala di Volpe and the beach of Liscia Ruja. Surrounded by the fragrant Mediterranean scrub of Gallura, the property enjoys a wonderful sea view: the deep blue of the sea on the horizon, and the bay of Cala di Volpe, Mortorio Island, and Capo Figari all the way to Porto Rotondo. Just a few minutes away are the most renowned beaches of Costa Smeralda: Liscia Ruja, La Celvia, Capriccioli, and Romazzino. Not far away is one of the most exclusive golf courses in the Mediterranean: Pevero Golf Club. Ideal for entertaining with maximum privacy, this refined villa offers wonderful outdoor spaces, a delightful garden filled with fragrant Mediterranean plants, and beautiful verandas overlooking the bay and the surrounding nature. The villa is finished in typical Gallurese style, featuring comfortable interior spaces that include five bedrooms, five bathrooms, a living room, a kitchen, spacious verandas, and a generous swimming pool. It also includes a staff room with a bathroom and a laundry area.