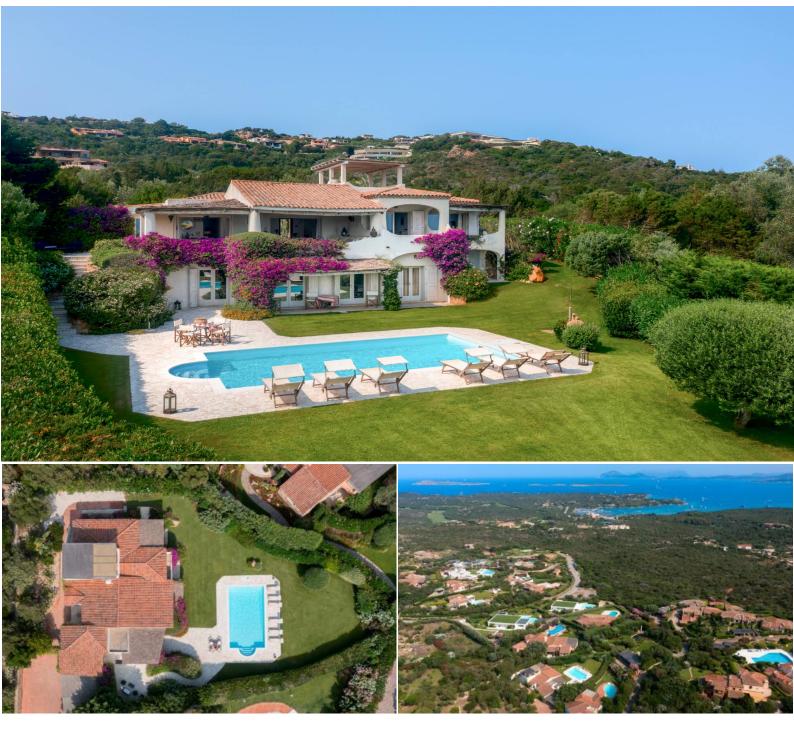

## VILLA FOR RENT - PEVERO GOLF PROPERTY CODE: CV-76

Bedrooms: 5 Beds: 10 Bathrooms: 5 Staff Bedrooms: 1 Staff Bathrooms: 1 Covered Surface: 320 m<sup>2</sup> Garden: 1500 m<sup>2</sup> Energy Certification: G Swimming pool, Sea view, Dishwasher, Washing machine, Internet access, Garden, Heating, Satellite television, Conditioned air, Laundry, Solarium, Towels etc, Outside dining, Electric gate, Water supply, Dryier, Automatic irrigation.

## DESCRIPTION

This villa, skillfully designed, is situated on the hills surrounding the famous Bay of Cala di Volpe and the beach of Liscia Ruja. Surrounded by the fragrant Mediterranean scrub of Gallura, the property enjoys a wonderful sea view: the deep blue of the sea on the horizon, and the bay of Cala di Volpe, Mortorio Island, and Capo Figari all the way to Porto Rotondo. Just a few minutes away are the most renowned beaches of Costa Smeralda: Liscia Ruja, La Celvia, Capriccioli, and Romazzino. Not far away is one of the most exclusive golf courses in the Mediterranean: Pevero Golf Club. Ideal for entertaining with maximum privacy, this refined villa offers wonderful outdoor spaces, a delightful garden filled with fragrant Mediterranean plants, and beautiful verandas overlooking the bay and the surrounding nature. The villa is finished in typical Gallurese style, featuring comfortable interior spaces that include five bedrooms, five bathrooms, a living room, a kitchen, spacious verandas, and a generous swimming pool. It also includes a staff room with a bathroom and a laundry area.