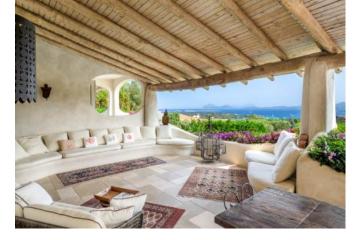

## DESCRIPTION

This villa, skillfully designed, is situated on the hills surrounding the famous Bay of Cala di Volpe and the beach of Liscia Ruja. Surrounded by the fragrant Mediterranean scrub of Gallura, the property enjoys a wonderful sea view: the deep blue of the sea on the horizon, and the bay of Cala di Volpe, Mortorio Island, and Capo Figari all the way to Porto Rotondo. Just a few minutes away are the most renowned beaches of Costa Smeralda: Liscia Ruja, La Celvia, Capriccioli, and Romazzino. Not far away is one of the most exclusive golf courses in the Mediterranean: Pevero Golf Club. Ideal for entertaining with maximum privacy, this refined villa offers wonderful outdoor spaces, a delightful garden filled with fragrant Mediterranean plants, and beautiful verandas overlooking the bay and the surrounding nature. The villa is finished in typical Gallurese style, featuring comfortable interior spaces that include five bedrooms, five bathrooms, a living room, a kitchen, spacious verandas, and a generous swimming pool. It also includes a staff room with a bathroom and a laundry area.