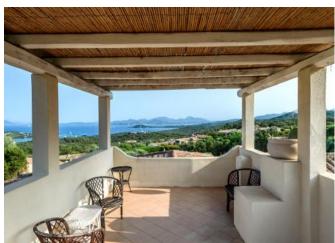

## DESCRIPTION

This villa, skillfully designed, is situated on the hills surrounding the famous Bay of Cala di Volpe and the beach of Liscia Ruja. Surrounded by the fragrant Mediterranean scrub of Gallura, the property enjoys a wonderful sea view: the deep blue of the sea on the horizon, and the bay of Cala di Volpe, Mortorio Island, and Capo Figari all the way to Porto Rotondo. Just a few minutes away are the most renowned beaches of Costa Smeralda: Liscia Ruja, La Celvia, Capriccioli, and Romazzino. Not far away is one of the most exclusive golf courses in the Mediterranean: Pevero Golf Club. Ideal for entertaining with maximum privacy, this refined villa offers wonderful outdoor spaces, a delightful garden filled with fragrant Mediterranean plants, and beautiful verandas overlooking the bay and the surrounding nature. The villa is finished in typical Gallurese style, featuring comfortable interior spaces that include five bedrooms, five bathrooms, a living room, a kitchen, spacious verandas, and a generous swimming pool. It also includes a staff room with a bathroom and a laundry area.