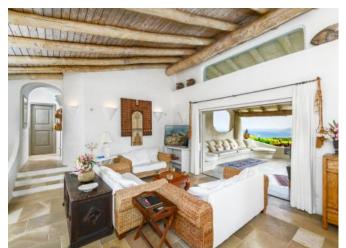

## DESCRIPTION

This villa, skillfully designed, is situated on the hills surrounding the famous Bay of Cala di Volpe and the beach of Liscia Ruja. Surrounded by the fragrant Mediterranean scrub of Gallura, the property enjoys a wonderful sea view: the deep blue of the sea on the horizon, and the bay of Cala di Volpe, Mortorio Island, and Capo Figari all the way to Porto Rotondo. Just a few minutes away are the most renowned beaches of Costa Smeralda: Liscia Ruja, La Celvia, Capriccioli, and Romazzino. Not far away is one of the most exclusive golf courses in the Mediterranean: Pevero Golf Club. Ideal for entertaining with maximum privacy, this refined villa offers wonderful outdoor spaces, a delightful garden filled with fragrant Mediterranean plants, and beautiful verandas overlooking the bay and the surrounding nature. The villa is finished in typical Gallurese style, featuring comfortable interior spaces that include five bedrooms, five bathrooms, a living room, a kitchen, spacious verandas, and a generous swimming pool. It also includes a staff room with a bathroom and a laundry area.