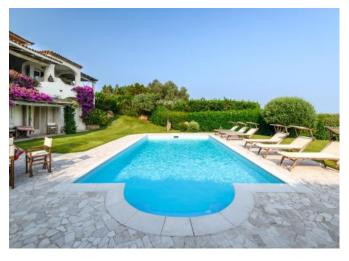

## DESCRIPTION

This villa, skillfully designed, is situated on the hills surrounding the famous Bay of Cala di Volpe and the beach of Liscia Ruja. Surrounded by the fragrant Mediterranean scrub of Gallura, the property enjoys a wonderful sea view: the deep blue of the sea on the horizon, and the bay of Cala di Volpe, Mortorio Island, and Capo Figari all the way to Porto Rotondo. Just a few minutes away are the most renowned beaches of Costa Smeralda: Liscia Ruja, La Celvia, Capriccioli, and Romazzino. Not far away is one of the most exclusive golf courses in the Mediterranean: Pevero Golf Club. Ideal for entertaining with maximum privacy, this refined villa offers wonderful outdoor spaces, a delightful garden filled with fragrant Mediterranean plants, and beautiful verandas overlooking the bay and the surrounding nature. The villa is finished in typical Gallurese style, featuring comfortable interior spaces that include five bedrooms, five bathrooms, a living room, a kitchen, spacious verandas, and a generous swimming pool. It also includes a staff room with a bathroom and a laundry area.