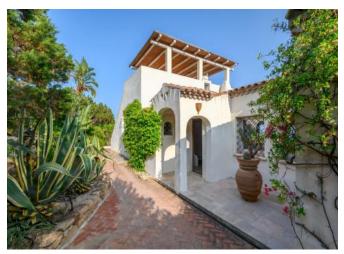

## DESCRIPTION

This villa, skillfully designed, is situated on the hills surrounding the famous Bay of Cala di Volpe and the beach of Liscia Ruja. Surrounded by the fragrant Mediterranean scrub of Gallura, the property enjoys a wonderful sea view: the deep blue of the sea on the horizon, and the bay of Cala di Volpe, Mortorio Island, and Capo Figari all the way to Porto Rotondo. Just a few minutes away are the most renowned beaches of Costa Smeralda: Liscia Ruja, La Celvia, Capriccioli, and Romazzino. Not far away is one of the most exclusive golf courses in the Mediterranean: Pevero Golf Club. Ideal for entertaining with maximum privacy, this refined villa offers wonderful outdoor spaces, a delightful garden filled with fragrant Mediterranean plants, and beautiful verandas overlooking the bay and the surrounding nature. The villa is finished in typical Gallurese style, featuring comfortable interior spaces that include five bedrooms, five bathrooms, a living room, a kitchen, spacious verandas, and a generous swimming pool. It also includes a staff room with a bathroom and a laundry area.