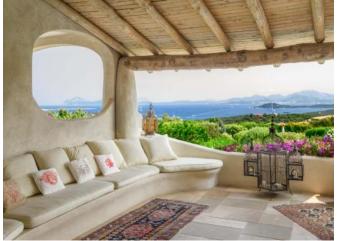

## DESCRIPTION

This villa, skillfully designed, is situated on the hills surrounding the famous Bay of Cala di Volpe and the beach of Liscia Ruja. Surrounded by the fragrant Mediterranean scrub of Gallura, the property enjoys a wonderful sea view: the deep blue of the sea on the horizon, and the bay of Cala di Volpe, Mortorio Island, and Capo Figari all the way to Porto Rotondo. Just a few minutes away are the most renowned beaches of Costa Smeralda: Liscia Ruja, La Celvia, Capriccioli, and Romazzino. Not far away is one of the most exclusive golf courses in the Mediterranean: Pevero Golf Club. Ideal for entertaining with maximum privacy, this refined villa offers wonderful outdoor spaces, a delightful garden filled with fragrant Mediterranean plants, and beautiful verandas overlooking the bay and the surrounding nature. The villa is finished in typical Gallurese style, featuring comfortable interior spaces that include five bedrooms, five bathrooms, a living room, a kitchen, spacious verandas, and a generous swimming pool. It also includes a staff room with a bathroom and a laundry area.