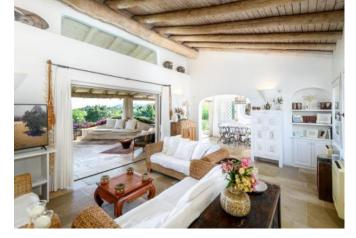

## DESCRIPTION

This villa, skillfully designed, is situated on the hills surrounding the famous Bay of Cala di Volpe and the beach of Liscia Ruja. Surrounded by the fragrant Mediterranean scrub of Gallura, the property enjoys a wonderful sea view: the deep blue of the sea on the horizon, and the bay of Cala di Volpe, Mortorio Island, and Capo Figari all the way to Porto Rotondo. Just a few minutes away are the most renowned beaches of Costa Smeralda: Liscia Ruja, La Celvia, Capriccioli, and Romazzino. Not far away is one of the most exclusive golf courses in the Mediterranean: Pevero Golf Club. Ideal for entertaining with maximum privacy, this refined villa offers wonderful outdoor spaces, a delightful garden filled with fragrant Mediterranean plants, and beautiful verandas overlooking the bay and the surrounding nature. The villa is finished in typical Gallurese style, featuring comfortable interior spaces that include five bedrooms, five bathrooms, a living room, a kitchen, spacious verandas, and a generous swimming pool. It also includes a staff room with a bathroom and a laundry area.