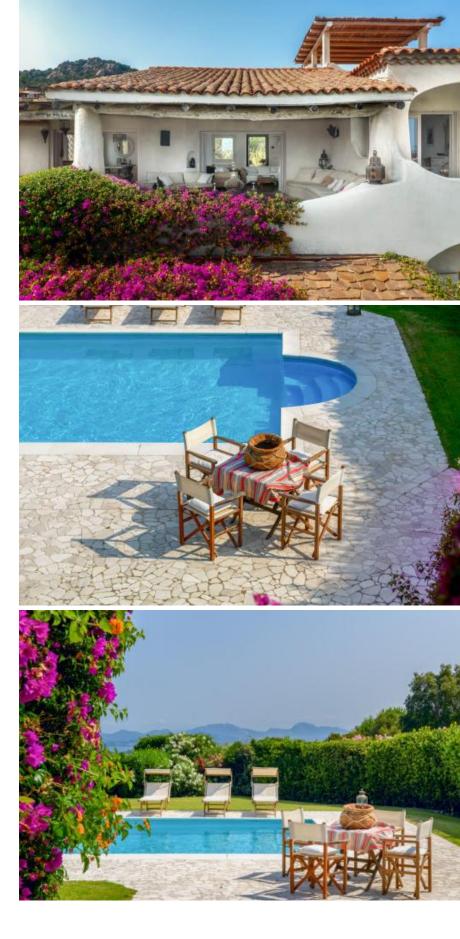

## DESCRIPTION

This villa, skillfully designed, is situated on the hills surrounding the famous Bay of Cala di Volpe and the beach of Liscia Ruja. Surrounded by the fragrant Mediterranean scrub of Gallura, the property enjoys a wonderful sea view: the deep blue of the sea on the horizon, and the bay of Cala di Volpe, Mortorio Island, and Capo Figari all the way to Porto Rotondo. Just a few minutes away are the most renowned beaches of Costa Smeralda: Liscia Ruja, La Celvia, Capriccioli, and Romazzino. Not far away is one of the most exclusive golf courses in the Mediterranean: Pevero Golf Club. Ideal for entertaining with maximum privacy, this refined villa offers wonderful outdoor spaces, a delightful garden filled with fragrant Mediterranean plants, and beautiful verandas overlooking the bay and the surrounding nature. The villa is finished in typical Gallurese style, featuring comfortable interior spaces that include five bedrooms, five bathrooms, a living room, a kitchen, spacious verandas, and a generous swimming pool. It also includes a staff room with a bathroom and a laundry area.