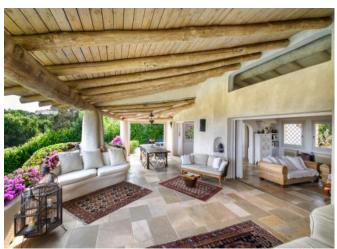

## DESCRIPTION

This villa, skillfully designed, is situated on the hills surrounding the famous Bay of Cala di Volpe and the beach of Liscia Ruja. Surrounded by the fragrant Mediterranean scrub of Gallura, the property enjoys a wonderful sea view: the deep blue of the sea on the horizon, and the bay of Cala di Volpe, Mortorio Island, and Capo Figari all the way to Porto Rotondo. Just a few minutes away are the most renowned beaches of Costa Smeralda: Liscia Ruja, La Celvia, Capriccioli, and Romazzino. Not far away is one of the most exclusive golf courses in the Mediterranean: Pevero Golf Club. Ideal for entertaining with maximum privacy, this refined villa offers wonderful outdoor spaces, a delightful garden filled with fragrant Mediterranean plants, and beautiful verandas overlooking the bay and the surrounding nature. The villa is finished in typical Gallurese style, featuring comfortable interior spaces that include five bedrooms, five bathrooms, a living room, a kitchen, spacious verandas, and a generous swimming pool. It also includes a staff room with a bathroom and a laundry area.