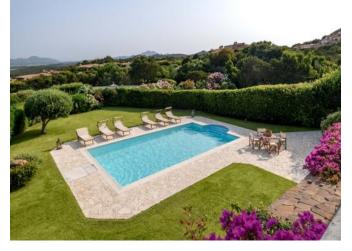

## DESCRIPTION

This villa, skillfully designed, is situated on the hills surrounding the famous Bay of Cala di Volpe and the beach of Liscia Ruja. Surrounded by the fragrant Mediterranean scrub of Gallura, the property enjoys a wonderful sea view: the deep blue of the sea on the horizon, and the bay of Cala di Volpe, Mortorio Island, and Capo Figari all the way to Porto Rotondo. Just a few minutes away are the most renowned beaches of Costa Smeralda: Liscia Ruja, La Celvia, Capriccioli, and Romazzino. Not far away is one of the most exclusive golf courses in the Mediterranean: Pevero Golf Club. Ideal for entertaining with maximum privacy, this refined villa offers wonderful outdoor spaces, a delightful garden filled with fragrant Mediterranean plants, and beautiful verandas overlooking the bay and the surrounding nature. The villa is finished in typical Gallurese style, featuring comfortable interior spaces that include five bedrooms, five bathrooms, a living room, a kitchen, spacious verandas, and a generous swimming pool. It also includes a staff room with a bathroom and a laundry area.