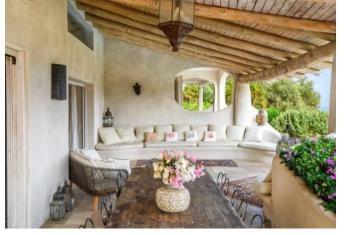

## DESCRIPTION

This villa, skillfully designed, is situated on the hills surrounding the famous Bay of Cala di Volpe and the beach of Liscia Ruja. Surrounded by the fragrant Mediterranean scrub of Gallura, the property enjoys a wonderful sea view: the deep blue of the sea on the horizon, and the bay of Cala di Volpe, Mortorio Island, and Capo Figari all the way to Porto Rotondo. Just a few minutes away are the most renowned beaches of Costa Smeralda: Liscia Ruja, La Celvia, Capriccioli, and Romazzino. Not far away is one of the most exclusive golf courses in the Mediterranean: Pevero Golf Club. Ideal for entertaining with maximum privacy, this refined villa offers wonderful outdoor spaces, a delightful garden filled with fragrant Mediterranean plants, and beautiful verandas overlooking the bay and the surrounding nature. The villa is finished in typical Gallurese style, featuring comfortable interior spaces that include five bedrooms, five bathrooms, a living room, a kitchen, spacious verandas, and a generous swimming pool. It also includes a staff room with a bathroom and a laundry area.