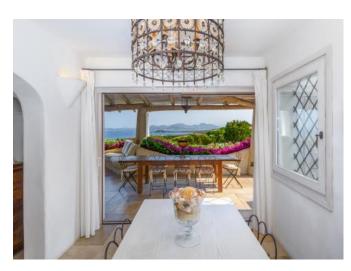

## DESCRIPTION

This villa, skillfully designed, is situated on the hills surrounding the famous Bay of Cala di Volpe and the beach of Liscia Ruja. Surrounded by the fragrant Mediterranean scrub of Gallura, the property enjoys a wonderful sea view: the deep blue of the sea on the horizon, and the bay of Cala di Volpe, Mortorio Island, and Capo Figari all the way to Porto Rotondo. Just a few minutes away are the most renowned beaches of Costa Smeralda: Liscia Ruja, La Celvia, Capriccioli, and Romazzino. Not far away is one of the most exclusive golf courses in the Mediterranean: Pevero Golf Club. Ideal for entertaining with maximum privacy, this refined villa offers wonderful outdoor spaces, a delightful garden filled with fragrant Mediterranean plants, and beautiful verandas overlooking the bay and the surrounding nature. The villa is finished in typical Gallurese style, featuring comfortable interior spaces that include five bedrooms, five bathrooms, a living room, a kitchen, spacious verandas, and a generous swimming pool. It also includes a staff room with a bathroom and a laundry area.