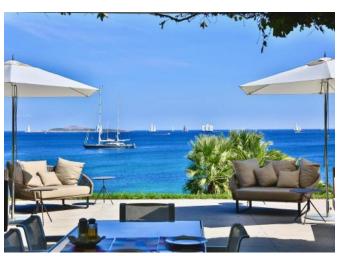

## **DESCRIPTION**

Property securely hidden in a large private compound of five exclusive villas all designed by the renowned Architect Ferdinando Fagnola, which grants all its guests absolute privacy. The property of approximately 500 square meters is built on a single level: the right wing building and the left wing building joined by a patio with a large panoramic terrace overlooking the Sea where You will be able to dine enjoying the Mediterranean Sea breeze and an incredible 270 degrees view of Porto Rotondo, the Island of Mortorio and the Cala di Volpe Bay. From the private dock you can quickly and easily reach with a fast tender all the most incredible beaches of the area, the Cala di Volpe, Pitrizza and Romazzino Hotels, Porto Cervo and Porto Rotondo marinas with their exciting shopping and Glamourous Costa Smeralda night life! Recently refurbished, the Villa has the latest hi-tech equipment like Home Cinema Surround System, Satellite and Sky Tv, WIFI, etc. The twenty meters temperature controlled swimming pool with sea water, the private access to a very secluded beach and the possibility of mooring on the private dock of the villa make it one of most interesting property in Costa Smeralda. The Villa is composed by 6 double bedrooms with en suite bathrooms and 1 single bedroom/ Dressing Room for the Master bedroom with bathroom, from which you can reach an adjacent private sun terrace, equipped with out shower and that allows you to enjoy a wonderful sea view. The Villa has air conditioning in all rooms.