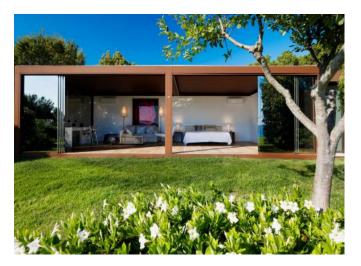

## **DESCRIPTION**

Property securely hidden in a large private compound of five exclusive villas all designed by the renowned Architect Ferdinando Fagnola, which grants all its guests absolute privacy. The property of approximately 500 square meters is built on a single level: the right wing building and the left wing building joined by a patio with a large panoramic terrace overlooking the Sea where You will be able to dine enjoying the Mediterranean Sea breeze and an incredible 270 degrees view of Porto Rotondo, the Island of Mortorio and the Cala di Volpe Bay. From the private dock you can quickly and easily reach with a fast tender all the most incredible beaches of the area, the Cala di Volpe, Pitrizza and Romazzino Hotels, Porto Cervo and Porto Rotondo marinas with their exciting shopping and Glamourous Costa Smeralda night life! Recently refurbished, the Villa has the latest hi-tech equipment like Home Cinema Surround System, Satellite and Sky Tv, WIFI, etc. The twenty meters temperature controlled swimming pool with sea water, the private access to a very secluded beach and the possibility of mooring on the private dock of the villa make it one of most interesting property in Costa Smeralda. The Villa is composed by 6 double bedrooms with en suite bathrooms and 1 single bedroom/ Dressing Room for the Master bedroom with bathroom, from which you can reach an adjacent private sun terrace, equipped with out shower and that allows you to enjoy a wonderful sea view. The Villa has air conditioning in all rooms.