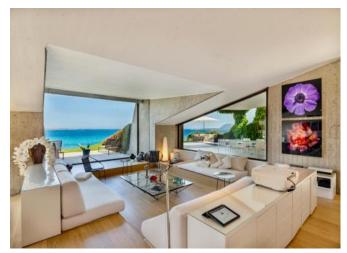

## **DESCRIPTION**

Property securely hidden in a large private compound of five exclusive villas all designed by the renowned Architect Ferdinando Fagnola, which grants all its guests absolute privacy. The property of approximately 500 square meters is built on a single level: the right wing building and the left wing building joined by a patio with a large panoramic terrace overlooking the Sea where You will be able to dine enjoying the Mediterranean Sea breeze and an incredible 270 degrees view of Porto Rotondo, the Island of Mortorio and the Cala di Volpe Bay. From the private dock you can quickly and easily reach with a fast tender all the most incredible beaches of the area, the Cala di Volpe, Pitrizza and Romazzino Hotels, Porto Cervo and Porto Rotondo marinas with their exciting shopping and Glamourous Costa Smeralda night life! Recently refurbished, the Villa has the latest hi-tech equipment like Home Cinema Surround System, Satellite and Sky Tv, WIFI, etc. The twenty meters temperature controlled swimming pool with sea water, the private access to a very secluded beach and the possibility of mooring on the private dock of the villa make it one of most interesting property in Costa Smeralda. The Villa is composed by 6 double bedrooms with en suite bathrooms and 1 single bedroom/ Dressing Room for the Master bedroom with bathroom, from which you can reach an adjacent private sun terrace, equipped with out shower and that allows you to enjoy a wonderful sea view. The Villa has air conditioning in all rooms.