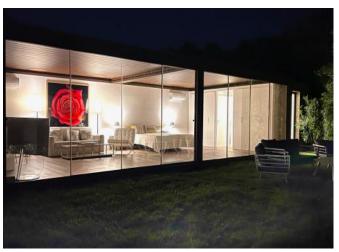

## **DESCRIPTION**

Property securely hidden in a large private compound of five exclusive villas all designed by the renowned Architect Ferdinando Fagnola, which grants all its guests absolute privacy. The property of approximately 500 square meters is built on a single level: the right wing building and the left wing building joined by a patio with a large panoramic terrace overlooking the Sea where You will be able to dine enjoying the Mediterranean Sea breeze and an incredible 270 degrees view of Porto Rotondo, the Island of Mortorio and the Cala di Volpe Bay. From the private dock you can quickly and easily reach with a fast tender all the most incredible beaches of the area, the Cala di Volpe, Pitrizza and Romazzino Hotels, Porto Cervo and Porto Rotondo marinas with their exciting shopping and Glamourous Costa Smeralda night life! Recently refurbished, the Villa has the latest hi-tech equipment like Home Cinema Surround System, Satellite and Sky Tv, WIFI, etc. The twenty meters temperature controlled swimming pool with sea water, the private access to a very secluded beach and the possibility of mooring on the private dock of the villa make it one of most interesting property in Costa Smeralda. The Villa is composed by 6 double bedrooms with en suite bathrooms and 1 single bedroom/ Dressing Room for the Master bedroom with bathroom, from which you can reach an adjacent private sun terrace, equipped with out shower and that allows you to enjoy a wonderful sea view. The Villa has air conditioning in all rooms.