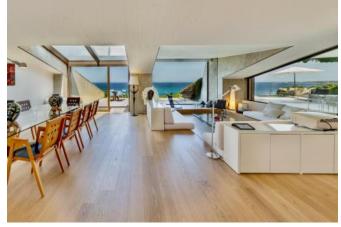

## **DESCRIPTION**

Property securely hidden in a large private compound of five exclusive villas all designed by the renowned Architect Ferdinando Fagnola, which grants all its guests absolute privacy. The property of approximately 500 square meters is built on a single level: the right wing building and the left wing building joined by a patio with a large panoramic terrace overlooking the Sea where You will be able to dine enjoying the Mediterranean Sea breeze and an incredible 270 degrees view of Porto Rotondo, the Island of Mortorio and the Cala di Volpe Bay. From the private dock you can quickly and easily reach with a fast tender all the most incredible beaches of the area, the Cala di Volpe, Pitrizza and Romazzino Hotels, Porto Cervo and Porto Rotondo marinas with their exciting shopping and Glamourous Costa Smeralda night life! Recently refurbished, the Villa has the latest hi-tech equipment like Home Cinema Surround System, Satellite and Sky Tv, WIFI, etc. The twenty meters temperature controlled swimming pool with sea water, the private access to a very secluded beach and the possibility of mooring on the private dock of the villa make it one of most interesting property in Costa Smeralda. The Villa is composed by 6 double bedrooms with en suite bathrooms and 1 single bedroom/ Dressing Room for the Master bedroom with bathroom, from which you can reach an adjacent private sun terrace, equipped with out shower and that allows you to enjoy a wonderful sea view. The Villa has air conditioning in all rooms.