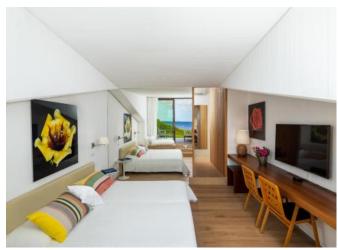

## **DESCRIPTION**

Property securely hidden in a large private compound of five exclusive villas all designed by the renowned Architect Ferdinando Fagnola, which grants all its guests absolute privacy. The property of approximately 500 square meters is built on a single level: the right wing building and the left wing building joined by a patio with a large panoramic terrace overlooking the Sea where You will be able to dine enjoying the Mediterranean Sea breeze and an incredible 270 degrees view of Porto Rotondo, the Island of Mortorio and the Cala di Volpe Bay. From the private dock you can quickly and easily reach with a fast tender all the most incredible beaches of the area, the Cala di Volpe, Pitrizza and Romazzino Hotels, Porto Cervo and Porto Rotondo marinas with their exciting shopping and Glamourous Costa Smeralda night life! Recently refurbished, the Villa has the latest hi-tech equipment like Home Cinema Surround System, Satellite and Sky Tv, WIFI, etc. The twenty meters temperature controlled swimming pool with sea water, the private access to a very secluded beach and the possibility of mooring on the private dock of the villa make it one of most interesting property in Costa Smeralda. The Villa is composed by 6 double bedrooms with en suite bathrooms and 1 single bedroom/ Dressing Room for the Master bedroom with bathroom, from which you can reach an adjacent private sun terrace, equipped with out shower and that allows you to enjoy a wonderful sea view. The Villa has air conditioning in all rooms.