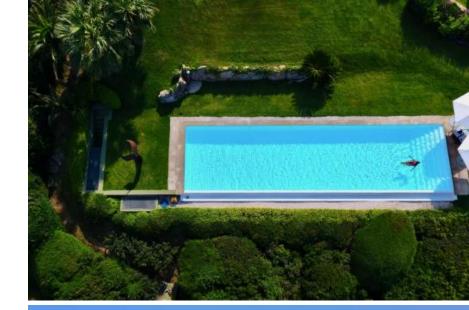

## **DESCRIPTION**

Property securely hidden in a large private compound of five exclusive villas all designed by the renowned Architect Ferdinando Fagnola, which grants all its guests absolute privacy. The property of approximately 500 square meters is built on a single level: the right wing building and the left wing building joined by a patio with a large panoramic terrace overlooking the Sea where You will be able to dine enjoying the Mediterranean Sea breeze and an incredible 270 degrees view of Porto Rotondo, the Island of Mortorio and the Cala di Volpe Bay. From the private dock you can quickly and easily reach with a fast tender all the most incredible beaches of the area, the Cala di Volpe, Pitrizza and Romazzino Hotels, Porto Cervo and Porto Rotondo marinas with their exciting shopping and Glamourous Costa Smeralda night life! Recently refurbished, the Villa has the latest hi-tech equipment like Home Cinema Surround System, Satellite and Sky Tv, WIFI, etc. The twenty meters temperature controlled swimming pool with sea water, the private access to a very secluded beach and the possibility of mooring on the private dock of the villa make it one of most interesting property in Costa Smeralda. The Villa is composed by 6 double bedrooms with en suite bathrooms and 1 single bedroom/ Dressing Room for the Master bedroom with bathroom, from which you can reach an adjacent private sun terrace, equipped with out shower and that allows you to enjoy a wonderful sea view. The Villa has air conditioning in all rooms.