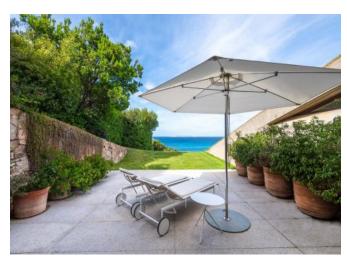

## **DESCRIPTION**

Property securely hidden in a large private compound of five exclusive villas all designed by the renowned Architect Ferdinando Fagnola, which grants all its guests absolute privacy. The property of approximately 500 square meters is built on a single level: the right wing building and the left wing building joined by a patio with a large panoramic terrace overlooking the Sea where You will be able to dine enjoying the Mediterranean Sea breeze and an incredible 270 degrees view of Porto Rotondo, the Island of Mortorio and the Cala di Volpe Bay. From the private dock you can quickly and easily reach with a fast tender all the most incredible beaches of the area, the Cala di Volpe, Pitrizza and Romazzino Hotels, Porto Cervo and Porto Rotondo marinas with their exciting shopping and Glamourous Costa Smeralda night life! Recently refurbished, the Villa has the latest hi-tech equipment like Home Cinema Surround System, Satellite and Sky Tv, WIFI, etc. The twenty meters temperature controlled swimming pool with sea water, the private access to a very secluded beach and the possibility of mooring on the private dock of the villa make it one of most interesting property in Costa Smeralda. The Villa is composed by 6 double bedrooms with en suite bathrooms and 1 single bedroom/ Dressing Room for the Master bedroom with bathroom, from which you can reach an adjacent private sun terrace, equipped with out shower and that allows you to enjoy a wonderful sea view. The Villa has air conditioning in all rooms.