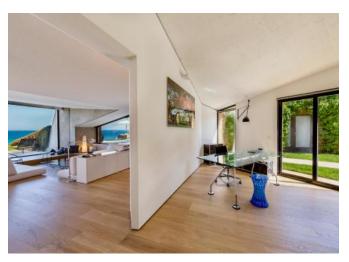

## **DESCRIPTION**

Property securely hidden in a large private compound of five exclusive villas all designed by the renowned Architect Ferdinando Fagnola, which grants all its guests absolute privacy. The property of approximately 500 square meters is built on a single level: the right wing building and the left wing building joined by a patio with a large panoramic terrace overlooking the Sea where You will be able to dine enjoying the Mediterranean Sea breeze and an incredible 270 degrees view of Porto Rotondo, the Island of Mortorio and the Cala di Volpe Bay. From the private dock you can quickly and easily reach with a fast tender all the most incredible beaches of the area, the Cala di Volpe, Pitrizza and Romazzino Hotels, Porto Cervo and Porto Rotondo marinas with their exciting shopping and Glamourous Costa Smeralda night life! Recently refurbished, the Villa has the latest hi-tech equipment like Home Cinema Surround System, Satellite and Sky Tv, WIFI, etc. The twenty meters temperature controlled swimming pool with sea water, the private access to a very secluded beach and the possibility of mooring on the private dock of the villa make it one of most interesting property in Costa Smeralda. The Villa is composed by 6 double bedrooms with en suite bathrooms and 1 single bedroom/ Dressing Room for the Master bedroom with bathroom, from which you can reach an adjacent private sun terrace, equipped with out shower and that allows you to enjoy a wonderful sea view. The Villa has air conditioning in all rooms.