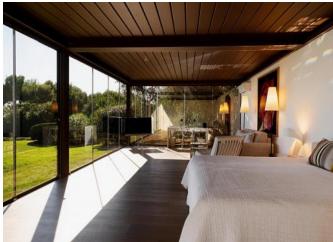

## **DESCRIPTION**

Property securely hidden in a large private compound of five exclusive villas all designed by the renowned Architect Ferdinando Fagnola, which grants all its guests absolute privacy. The property of approximately 500 square meters is built on a single level: the right wing building and the left wing building joined by a patio with a large panoramic terrace overlooking the Sea where You will be able to dine enjoying the Mediterranean Sea breeze and an incredible 270 degrees view of Porto Rotondo, the Island of Mortorio and the Cala di Volpe Bay. From the private dock you can quickly and easily reach with a fast tender all the most incredible beaches of the area, the Cala di Volpe, Pitrizza and Romazzino Hotels, Porto Cervo and Porto Rotondo marinas with their exciting shopping and Glamourous Costa Smeralda night life! Recently refurbished, the Villa has the latest hi-tech equipment like Home Cinema Surround System, Satellite and Sky Tv, WIFI, etc. The twenty meters temperature controlled swimming pool with sea water, the private access to a very secluded beach and the possibility of mooring on the private dock of the villa make it one of most interesting property in Costa Smeralda. The Villa is composed by 6 double bedrooms with en suite bathrooms and 1 single bedroom/ Dressing Room for the Master bedroom with bathroom, from which you can reach an adjacent private sun terrace, equipped with out shower and that allows you to enjoy a wonderful sea view. The Villa has air conditioning in all rooms.