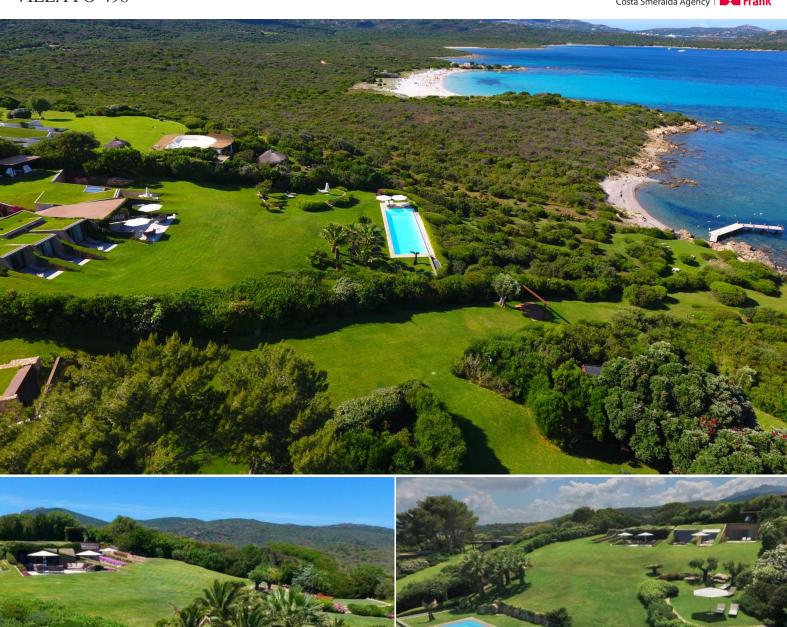

## **DESCRIPTION**

Property securely hidden in a large private compound of five exclusive villas all designed by the renowned Architect Ferdinando Fagnola, which grants all its guests absolute privacy. The property of approximately 500 square meters is built on a single level: the right wing building and the left wing building joined by a patio with a large panoramic terrace overlooking the Sea where You will be able to dine enjoying the Mediterranean Sea breeze and an incredible 270 degrees view of Porto Rotondo, the Island of Mortorio and the Cala di Volpe Bay. From the private dock you can quickly and easily reach with a fast tender all the most incredible beaches of the area, the Cala di Volpe, Pitrizza and Romazzino Hotels, Porto Cervo and Porto Rotondo marinas with their exciting shopping and Glamourous Costa Smeralda night life! Recently refurbished, the Villa has the latest hi-tech equipment like Home Cinema Surround System, Satellite and Sky Tv, WIFI, etc. The twenty meters temperature controlled swimming pool with sea water, the private access to a very secluded beach and the possibility of mooring on the private dock of the villa make it one of most interesting property in Costa Smeralda. The Villa is composed by 6 double bedrooms with en suite bathrooms and 1 single bedroom/ Dressing Room for the Master bedroom with bathroom, from which you can reach an adjacent private sun terrace, equipped with out shower and that allows you to enjoy a wonderful sea view. The Villa has air conditioning in all rooms.