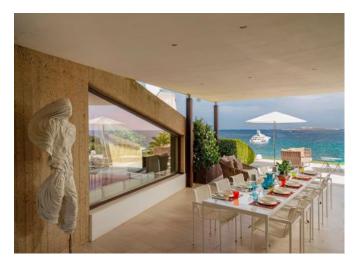

## **DESCRIPTION**

Property securely hidden in a large private compound of five exclusive villas all designed by the renowned Architect Ferdinando Fagnola, which grants all its guests absolute privacy. The property of approximately 500 square meters is built on a single level: the right wing building and the left wing building joined by a patio with a large panoramic terrace overlooking the Sea where You will be able to dine enjoying the Mediterranean Sea breeze and an incredible 270 degrees view of Porto Rotondo, the Island of Mortorio and the Cala di Volpe Bay. From the private dock you can quickly and easily reach with a fast tender all the most incredible beaches of the area, the Cala di Volpe, Pitrizza and Romazzino Hotels, Porto Cervo and Porto Rotondo marinas with their exciting shopping and Glamourous Costa Smeralda night life! Recently refurbished, the Villa has the latest hi-tech equipment like Home Cinema Surround System, Satellite and Sky Tv, WIFI, etc. The twenty meters temperature controlled swimming pool with sea water, the private access to a very secluded beach and the possibility of mooring on the private dock of the villa make it one of most interesting property in Costa Smeralda. The Villa is composed by 6 double bedrooms with en suite bathrooms and 1 single bedroom/ Dressing Room for the Master bedroom with bathroom, from which you can reach an adjacent private sun terrace, equipped with out shower and that allows you to enjoy a wonderful sea view. The Villa has air conditioning in all rooms.