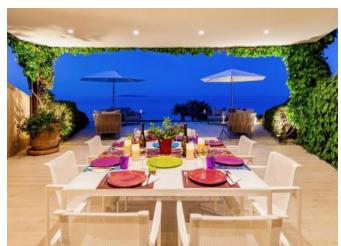

## **DESCRIPTION**

Property securely hidden in a large private compound of five exclusive villas all designed by the renowned Architect Ferdinando Fagnola, which grants all its guests absolute privacy. The property of approximately 500 square meters is built on a single level: the right wing building and the left wing building joined by a patio with a large panoramic terrace overlooking the Sea where You will be able to dine enjoying the Mediterranean Sea breeze and an incredible 270 degrees view of Porto Rotondo, the Island of Mortorio and the Cala di Volpe Bay. From the private dock you can quickly and easily reach with a fast tender all the most incredible beaches of the area, the Cala di Volpe, Pitrizza and Romazzino Hotels, Porto Cervo and Porto Rotondo marinas with their exciting shopping and Glamourous Costa Smeralda night life! Recently refurbished, the Villa has the latest hi-tech equipment like Home Cinema Surround System, Satellite and Sky Tv, WIFI, etc. The twenty meters temperature controlled swimming pool with sea water, the private access to a very secluded beach and the possibility of mooring on the private dock of the villa make it one of most interesting property in Costa Smeralda. The Villa is composed by 6 double bedrooms with en suite bathrooms and 1 single bedroom/ Dressing Room for the Master bedroom with bathroom, from which you can reach an adjacent private sun terrace, equipped with out shower and that allows you to enjoy a wonderful sea view. The Villa has air conditioning in all rooms.