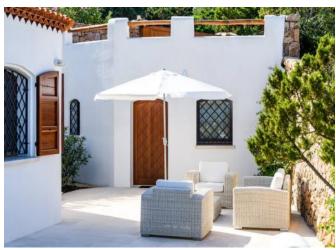

## **DESCRIPTION**

Charming villa designed by architect Savin Couelle in the 1960s, located on the main hill of Porto Cervo, just 300 meters from the town center, offering breathtaking views of the sea and the old harbor. The property is a perfect example of the distinctive design of the early Costa Smeralda style, blending elegance and local tradition in perfect harmony. In 2021, the villa underwent a complete renovation, carefully preserving its original architectural footprint while breathing new life into the space without compromising its timeless charm. The result is a luxurious residence that blends seamlessly with the surrounding natural landscape. Surrounded by centuries-old junipers and immersed in greenery, the villa features local materials, such as granite and fine Orosei marble, used for the flooring of terraces and outdoor spaces. The villa spans multiple levels and includes three master suites, two guest suites, a spacious living room, a patio with an outdoor lounge, and a staff annex, all designed to ensure maximum privacy and comfort. Two large terraces offer spectacular sea views, perfect for enjoying unforgettable sunsets or simply relaxing in nature. To complete the property, there is a pool ideal for outdoor relaxation, a portico with a second outdoor lounge, and two private parking spaces. Every detail has been thoughtfully designed to create an exclusive oasis of tranquility and luxury.