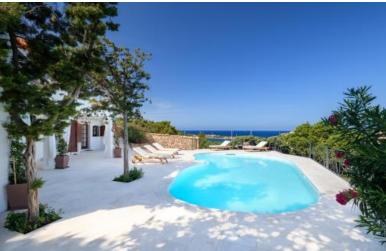

## **DESCRIPTION**

Charming villa designed by architect Savin Couelle in the 1960s, located on the main hill of Porto Cervo, just 300 meters from the town center, offering breathtaking views of the sea and the old harbor. The property is a perfect example of the distinctive design of the early Costa Smeralda style, blending elegance and local tradition in perfect harmony. In 2021, the villa underwent a complete renovation, carefully preserving its original architectural footprint while breathing new life into the space without compromising its timeless charm. The result is a luxurious residence that blends seamlessly with the surrounding natural landscape. Surrounded by centuries-old junipers and immersed in greenery, the villa features local materials, such as granite and fine Orosei marble, used for the flooring of terraces and outdoor spaces. The villa spans multiple levels and includes three master suites, two guest suites, a spacious living room, a patio with an outdoor lounge, and a staff annex, all designed to ensure maximum privacy and comfort. Two large terraces offer spectacular sea views, perfect for enjoying unforgettable sunsets or simply relaxing in nature. To complete the property, there is a pool ideal for outdoor relaxation, a portico with a second outdoor lounge, and two private parking spaces. Every detail has been thoughtfully designed to create an exclusive oasis of tranquility and luxury.