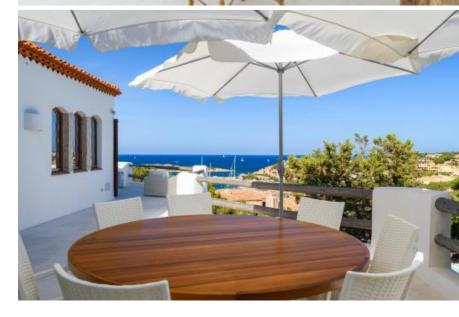

## **DESCRIPTION**

Charming villa designed by architect Savin Couelle in the 1960s, located on the main hill of Porto Cervo, just 300 meters from the town center, offering breathtaking views of the sea and the old harbor. The property is a perfect example of the distinctive design of the early Costa Smeralda style, blending elegance and local tradition in perfect harmony. In 2021, the villa underwent a complete renovation, carefully preserving its original architectural footprint while breathing new life into the space without compromising its timeless charm. The result is a luxurious residence that blends seamlessly with the surrounding natural landscape. Surrounded by centuries-old junipers and immersed in greenery, the villa features local materials, such as granite and fine Orosei marble, used for the flooring of terraces and outdoor spaces. The villa spans multiple levels and includes three master suites, two guest suites, a spacious living room, a patio with an outdoor lounge, and a staff annex, all designed to ensure maximum privacy and comfort. Two large terraces offer spectacular sea views, perfect for enjoying unforgettable sunsets or simply relaxing in nature. To complete the property, there is a pool ideal for outdoor relaxation, a portico with a second outdoor lounge, and two private parking spaces. Every detail has been thoughtfully designed to create an exclusive oasis of tranquility and luxury.