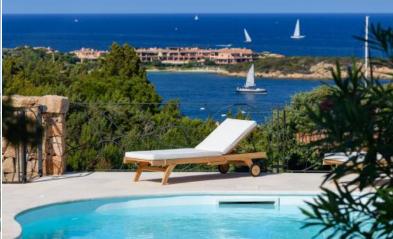

## **DESCRIPTION**

Charming villa designed by architect Savin Couelle in the 1960s, located on the main hill of Porto Cervo, just 300 meters from the town center, offering breathtaking views of the sea and the old harbor. The property is a perfect example of the distinctive design of the early Costa Smeralda style, blending elegance and local tradition in perfect harmony. In 2021, the villa underwent a complete renovation, carefully preserving its original architectural footprint while breathing new life into the space without compromising its timeless charm. The result is a luxurious residence that blends seamlessly with the surrounding natural landscape. Surrounded by centuries-old junipers and immersed in greenery, the villa features local materials, such as granite and fine Orosei marble, used for the flooring of terraces and outdoor spaces. The villa spans multiple levels and includes three master suites, two guest suites, a spacious living room, a patio with an outdoor lounge, and a staff annex, all designed to ensure maximum privacy and comfort. Two large terraces offer spectacular sea views, perfect for enjoying unforgettable sunsets or simply relaxing in nature. To complete the property, there is a pool ideal for outdoor relaxation, a portico with a second outdoor lounge, and two private parking spaces. Every detail has been thoughtfully designed to create an exclusive oasis of tranquility and luxury.