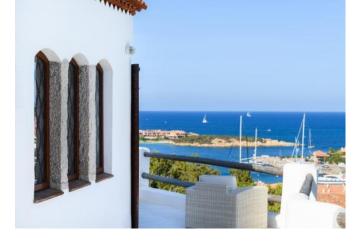

## **DESCRIPTION**

Charming villa designed by architect Savin Couelle in the 1960s, located on the main hill of Porto Cervo, just 300 meters from the town center, offering breathtaking views of the sea and the old harbor. The property is a perfect example of the distinctive design of the early Costa Smeralda style, blending elegance and local tradition in perfect harmony. In 2021, the villa underwent a complete renovation, carefully preserving its original architectural footprint while breathing new life into the space without compromising its timeless charm. The result is a luxurious residence that blends seamlessly with the surrounding natural landscape. Surrounded by centuries-old junipers and immersed in greenery, the villa features local materials, such as granite and fine Orosei marble, used for the flooring of terraces and outdoor spaces. The villa spans multiple levels and includes three master suites, two guest suites, a spacious living room, a patio with an outdoor lounge, and a staff annex, all designed to ensure maximum privacy and comfort. Two large terraces offer spectacular sea views, perfect for enjoying unforgettable sunsets or simply relaxing in nature. To complete the property, there is a pool ideal for outdoor relaxation, a portico with a second outdoor lounge, and two private parking spaces. Every detail has been thoughtfully designed to create an exclusive oasis of tranquility and luxury.