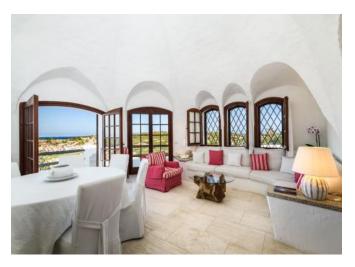

## **DESCRIPTION**

Charming villa designed by architect Savin Couelle in the 1960s, located on the main hill of Porto Cervo, just 300 meters from the town center, offering breathtaking views of the sea and the old harbor. The property is a perfect example of the distinctive design of the early Costa Smeralda style, blending elegance and local tradition in perfect harmony. In 2021, the villa underwent a complete renovation, carefully preserving its original architectural footprint while breathing new life into the space without compromising its timeless charm. The result is a luxurious residence that blends seamlessly with the surrounding natural landscape. Surrounded by centuries-old junipers and immersed in greenery, the villa features local materials, such as granite and fine Orosei marble, used for the flooring of terraces and outdoor spaces. The villa spans multiple levels and includes three master suites, two guest suites, a spacious living room, a patio with an outdoor lounge, and a staff annex, all designed to ensure maximum privacy and comfort. Two large terraces offer spectacular sea views, perfect for enjoying unforgettable sunsets or simply relaxing in nature. To complete the property, there is a pool ideal for outdoor relaxation, a portico with a second outdoor lounge, and two private parking spaces. Every detail has been thoughtfully designed to create an exclusive oasis of tranquility and luxury.