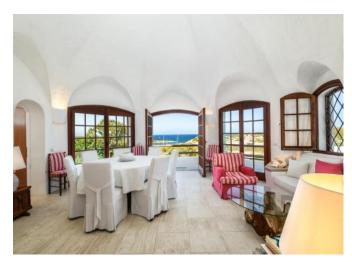

## **DESCRIPTION**

Charming villa designed by architect Savin Couelle in the 1960s, located on the main hill of Porto Cervo, just 300 meters from the town center, offering breathtaking views of the sea and the old harbor. The property is a perfect example of the distinctive design of the early Costa Smeralda style, blending elegance and local tradition in perfect harmony. In 2021, the villa underwent a complete renovation, carefully preserving its original architectural footprint while breathing new life into the space without compromising its timeless charm. The result is a luxurious residence that blends seamlessly with the surrounding natural landscape. Surrounded by centuries-old junipers and immersed in greenery, the villa features local materials, such as granite and fine Orosei marble, used for the flooring of terraces and outdoor spaces. The villa spans multiple levels and includes three master suites, two guest suites, a spacious living room, a patio with an outdoor lounge, and a staff annex, all designed to ensure maximum privacy and comfort. Two large terraces offer spectacular sea views, perfect for enjoying unforgettable sunsets or simply relaxing in nature. To complete the property, there is a pool ideal for outdoor relaxation, a portico with a second outdoor lounge, and two private parking spaces. Every detail has been thoughtfully designed to create an exclusive oasis of tranquility and luxury.