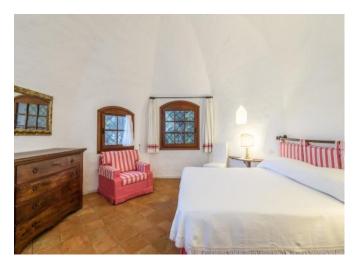

## **DESCRIPTION**

Charming villa designed by architect Savin Couelle in the 1960s, located on the main hill of Porto Cervo, just 300 meters from the town center, offering breathtaking views of the sea and the old harbor. The property is a perfect example of the distinctive design of the early Costa Smeralda style, blending elegance and local tradition in perfect harmony. In 2021, the villa underwent a complete renovation, carefully preserving its original architectural footprint while breathing new life into the space without compromising its timeless charm. The result is a luxurious residence that blends seamlessly with the surrounding natural landscape. Surrounded by centuries-old junipers and immersed in greenery, the villa features local materials, such as granite and fine Orosei marble, used for the flooring of terraces and outdoor spaces. The villa spans multiple levels and includes three master suites, two guest suites, a spacious living room, a patio with an outdoor lounge, and a staff annex, all designed to ensure maximum privacy and comfort. Two large terraces offer spectacular sea views, perfect for enjoying unforgettable sunsets or simply relaxing in nature. To complete the property, there is a pool ideal for outdoor relaxation, a portico with a second outdoor lounge, and two private parking spaces. Every detail has been thoughtfully designed to create an exclusive oasis of tranquility and luxury.