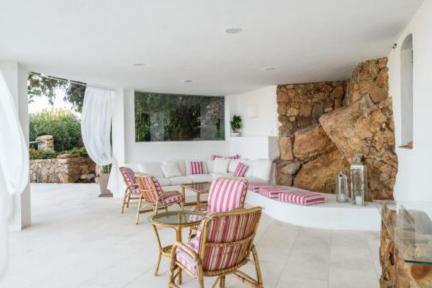

## **DESCRIPTION**

Charming villa designed by architect Savin Couelle in the 1960s, located on the main hill of Porto Cervo, just 300 meters from the town center, offering breathtaking views of the sea and the old harbor. The property is a perfect example of the distinctive design of the early Costa Smeralda style, blending elegance and local tradition in perfect harmony. In 2021, the villa underwent a complete renovation, carefully preserving its original architectural footprint while breathing new life into the space without compromising its timeless charm. The result is a luxurious residence that blends seamlessly with the surrounding natural landscape. Surrounded by centuries-old junipers and immersed in greenery, the villa features local materials, such as granite and fine Orosei marble, used for the flooring of terraces and outdoor spaces. The villa spans multiple levels and includes three master suites, two guest suites, a spacious living room, a patio with an outdoor lounge, and a staff annex, all designed to ensure maximum privacy and comfort. Two large terraces offer spectacular sea views, perfect for enjoying unforgettable sunsets or simply relaxing in nature. To complete the property, there is a pool ideal for outdoor relaxation, a portico with a second outdoor lounge, and two private parking spaces. Every detail has been thoughtfully designed to create an exclusive oasis of tranquility and luxury.