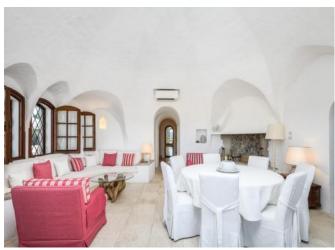

## **DESCRIPTION**

Charming villa designed by architect Savin Couelle in the 1960s, located on the main hill of Porto Cervo, just 300 meters from the town center, offering breathtaking views of the sea and the old harbor. The property is a perfect example of the distinctive design of the early Costa Smeralda style, blending elegance and local tradition in perfect harmony. In 2021, the villa underwent a complete renovation, carefully preserving its original architectural footprint while breathing new life into the space without compromising its timeless charm. The result is a luxurious residence that blends seamlessly with the surrounding natural landscape. Surrounded by centuries-old junipers and immersed in greenery, the villa features local materials, such as granite and fine Orosei marble, used for the flooring of terraces and outdoor spaces. The villa spans multiple levels and includes three master suites, two guest suites, a spacious living room, a patio with an outdoor lounge, and a staff annex, all designed to ensure maximum privacy and comfort. Two large terraces offer spectacular sea views, perfect for enjoying unforgettable sunsets or simply relaxing in nature. To complete the property, there is a pool ideal for outdoor relaxation, a portico with a second outdoor lounge, and two private parking spaces. Every detail has been thoughtfully designed to create an exclusive oasis of tranquility and luxury.