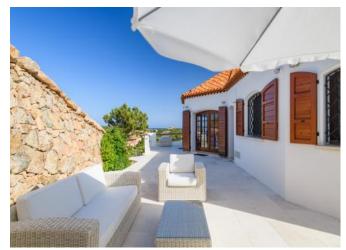

## **DESCRIPTION**

Charming villa designed by architect Savin Couelle in the 1960s, located on the main hill of Porto Cervo, just 300 meters from the town center, offering breathtaking views of the sea and the old harbor. The property is a perfect example of the distinctive design of the early Costa Smeralda style, blending elegance and local tradition in perfect harmony. In 2021, the villa underwent a complete renovation, carefully preserving its original architectural footprint while breathing new life into the space without compromising its timeless charm. The result is a luxurious residence that blends seamlessly with the surrounding natural landscape. Surrounded by centuries-old junipers and immersed in greenery, the villa features local materials, such as granite and fine Orosei marble, used for the flooring of terraces and outdoor spaces. The villa spans multiple levels and includes three master suites, two guest suites, a spacious living room, a patio with an outdoor lounge, and a staff annex, all designed to ensure maximum privacy and comfort. Two large terraces offer spectacular sea views, perfect for enjoying unforgettable sunsets or simply relaxing in nature. To complete the property, there is a pool ideal for outdoor relaxation, a portico with a second outdoor lounge, and two private parking spaces. Every detail has been thoughtfully designed to create an exclusive oasis of tranquility and luxury.