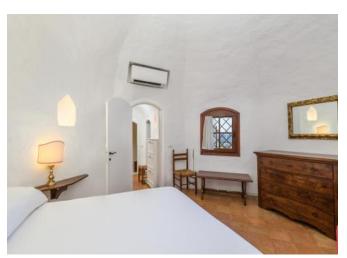

## **DESCRIPTION**

Charming villa designed by architect Savin Couelle in the 1960s, located on the main hill of Porto Cervo, just 300 meters from the town center, offering breathtaking views of the sea and the old harbor. The property is a perfect example of the distinctive design of the early Costa Smeralda style, blending elegance and local tradition in perfect harmony. In 2021, the villa underwent a complete renovation, carefully preserving its original architectural footprint while breathing new life into the space without compromising its timeless charm. The result is a luxurious residence that blends seamlessly with the surrounding natural landscape. Surrounded by centuries-old junipers and immersed in greenery, the villa features local materials, such as granite and fine Orosei marble, used for the flooring of terraces and outdoor spaces. The villa spans multiple levels and includes three master suites, two guest suites, a spacious living room, a patio with an outdoor lounge, and a staff annex, all designed to ensure maximum privacy and comfort. Two large terraces offer spectacular sea views, perfect for enjoying unforgettable sunsets or simply relaxing in nature. To complete the property, there is a pool ideal for outdoor relaxation, a portico with a second outdoor lounge, and two private parking spaces. Every detail has been thoughtfully designed to create an exclusive oasis of tranquility and luxury.