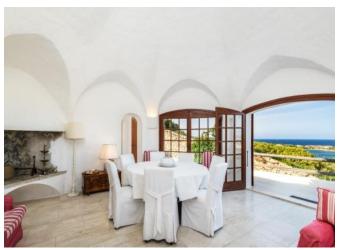

## **DESCRIPTION**

Charming villa designed by architect Savin Couelle in the 1960s, located on the main hill of Porto Cervo, just 300 meters from the town center, offering breathtaking views of the sea and the old harbor. The property is a perfect example of the distinctive design of the early Costa Smeralda style, blending elegance and local tradition in perfect harmony. In 2021, the villa underwent a complete renovation, carefully preserving its original architectural footprint while breathing new life into the space without compromising its timeless charm. The result is a luxurious residence that blends seamlessly with the surrounding natural landscape. Surrounded by centuries-old junipers and immersed in greenery, the villa features local materials, such as granite and fine Orosei marble, used for the flooring of terraces and outdoor spaces. The villa spans multiple levels and includes three master suites, two guest suites, a spacious living room, a patio with an outdoor lounge, and a staff annex, all designed to ensure maximum privacy and comfort. Two large terraces offer spectacular sea views, perfect for enjoying unforgettable sunsets or simply relaxing in nature. To complete the property, there is a pool ideal for outdoor relaxation, a portico with a second outdoor lounge, and two private parking spaces. Every detail has been thoughtfully designed to create an exclusive oasis of tranquility and luxury.