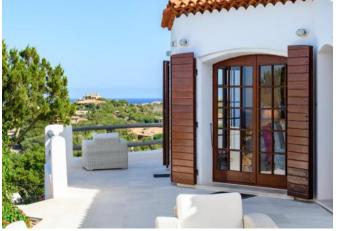

## **DESCRIPTION**

Charming villa designed by architect Savin Couelle in the 1960s, located on the main hill of Porto Cervo, just 300 meters from the town center, offering breathtaking views of the sea and the old harbor. The property is a perfect example of the distinctive design of the early Costa Smeralda style, blending elegance and local tradition in perfect harmony. In 2021, the villa underwent a complete renovation, carefully preserving its original architectural footprint while breathing new life into the space without compromising its timeless charm. The result is a luxurious residence that blends seamlessly with the surrounding natural landscape. Surrounded by centuries-old junipers and immersed in greenery, the villa features local materials, such as granite and fine Orosei marble, used for the flooring of terraces and outdoor spaces. The villa spans multiple levels and includes three master suites, two guest suites, a spacious living room, a patio with an outdoor lounge, and a staff annex, all designed to ensure maximum privacy and comfort. Two large terraces offer spectacular sea views, perfect for enjoying unforgettable sunsets or simply relaxing in nature. To complete the property, there is a pool ideal for outdoor relaxation, a portico with a second outdoor lounge, and two private parking spaces. Every detail has been thoughtfully designed to create an exclusive oasis of tranquility and luxury.