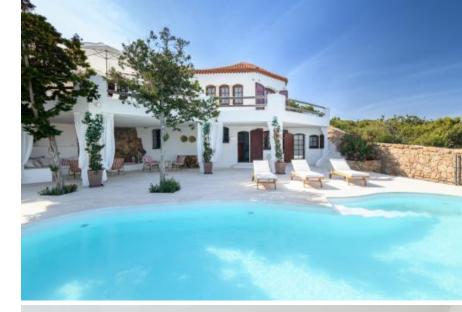

## **DESCRIPTION**

Charming villa designed by architect Savin Couelle in the 1960s, located on the main hill of Porto Cervo, just 300 meters from the town center, offering breathtaking views of the sea and the old harbor. The property is a perfect example of the distinctive design of the early Costa Smeralda style, blending elegance and local tradition in perfect harmony. In 2021, the villa underwent a complete renovation, carefully preserving its original architectural footprint while breathing new life into the space without compromising its timeless charm. The result is a luxurious residence that blends seamlessly with the surrounding natural landscape. Surrounded by centuries-old junipers and immersed in greenery, the villa features local materials, such as granite and fine Orosei marble, used for the flooring of terraces and outdoor spaces. The villa spans multiple levels and includes three master suites, two guest suites, a spacious living room, a patio with an outdoor lounge, and a staff annex, all designed to ensure maximum privacy and comfort. Two large terraces offer spectacular sea views, perfect for enjoying unforgettable sunsets or simply relaxing in nature. To complete the property, there is a pool ideal for outdoor relaxation, a portico with a second outdoor lounge, and two private parking spaces. Every detail has been thoughtfully designed to create an exclusive oasis of tranquility and luxury.