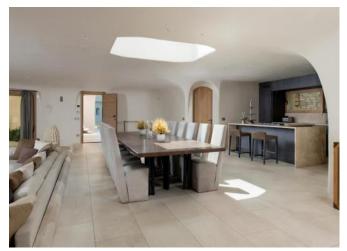

## DESCRIPTION

Very prestigious property located at the entrance of the village of Porto Cervo, in a dominant position and just minutes from the centre and the most famous beaches. The villa is arranged on several levels and is characterized by a dynamic and contemporary architecture that however includes all the typical style elements of the Costa Smeralda, such as the use of stone and the Mediterranean vegetation as an integration of the structure into the environment. The living area includes an elegant living room with kitchen and opens onto verandas with outdoor dining and the majestic multi-level swimming pool, which can be accessed from all levels of the house and garden. From the terraces and the swimming pool you can enjoy the panoramic view of the coast. In the lower floor of the house there is a well-equipped gym with massage rooms and SPA area, a large room with projector and cellar, a kitchen with high level equipment, laundry. The property includes 6 bedrooms each one with own bathroom, characterized by independent entrance and consequent great level of privacy. The indoor and outdoor parking lot can accommodate many vehicles and the entire roof of the villa is covered in lawn and serves as a huge solarium projected on the colors of the Sardinian sea.