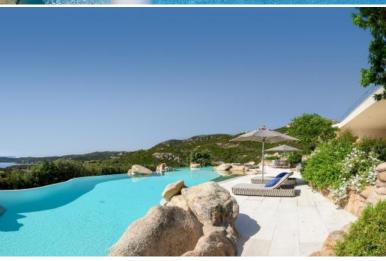

## DESCRIPTION

Very prestigious property located at the entrance of the village of Porto Cervo, in a dominant position and just minutes from the centre and the most famous beaches. The villa is arranged on several levels and is characterized by a dynamic and contemporary architecture that however includes all the typical style elements of the Costa Smeralda, such as the use of stone and the Mediterranean vegetation as an integration of the structure into the environment. The living area includes an elegant living room with kitchen and opens onto verandas with outdoor dining and the majestic multi-level swimming pool, which can be accessed from all levels of the house and garden. From the terraces and the swimming pool you can enjoy the panoramic view of the coast. In the lower floor of the house there is a well-equipped gym with massage rooms and SPA area, a large room with projector and cellar, a kitchen with high level equipment, laundry. The property includes 6 bedrooms each one with own bathroom, characterized by independent entrance and consequent great level of privacy. The indoor and outdoor parking lot can accommodate many vehicles and the entire roof of the villa is covered in lawn and serves as a huge solarium projected on the colors of the Sardinian sea.