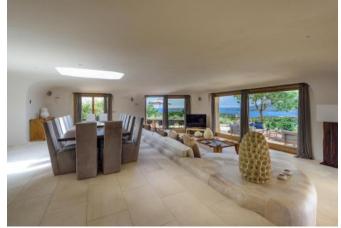

## DESCRIPTION

Very prestigious property located at the entrance of the village of Porto Cervo, in a dominant position and just minutes from the centre and the most famous beaches. The villa is arranged on several levels and is characterized by a dynamic and contemporary architecture that however includes all the typical style elements of the Costa Smeralda, such as the use of stone and the Mediterranean vegetation as an integration of the structure into the environment. The living area includes an elegant living room with kitchen and opens onto verandas with outdoor dining and the majestic multi-level swimming pool, which can be accessed from all levels of the house and garden. From the terraces and the swimming pool you can enjoy the panoramic view of the coast. In the lower floor of the house there is a well-equipped gym with massage rooms and SPA area, a large room with projector and cellar, a kitchen with high level equipment, laundry. The property includes 6 bedrooms each one with own bathroom, characterized by independent entrance and consequent great level of privacy. The indoor and outdoor parking lot can accommodate many vehicles and the entire roof of the villa is covered in lawn and serves as a huge solarium projected on the colors of the Sardinian sea.