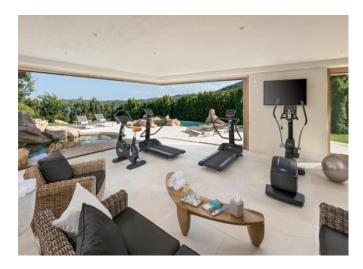

## DESCRIPTION

Very prestigious property located at the entrance of the village of Porto Cervo, in a dominant position and just minutes from the centre and the most famous beaches. The villa is arranged on several levels and is characterized by a dynamic and contemporary architecture that however includes all the typical style elements of the Costa Smeralda, such as the use of stone and the Mediterranean vegetation as an integration of the structure into the environment. The living area includes an elegant living room with kitchen and opens onto verandas with outdoor dining and the majestic multi-level swimming pool, which can be accessed from all levels of the house and garden. From the terraces and the swimming pool you can enjoy the panoramic view of the coast. In the lower floor of the house there is a well-equipped gym with massage rooms and SPA area, a large room with projector and cellar, a kitchen with high level equipment, laundry. The property includes 6 bedrooms each one with own bathroom, characterized by independent entrance and consequent great level of privacy. The indoor and outdoor parking lot can accommodate many vehicles and the entire roof of the villa is covered in lawn and serves as a huge solarium projected on the colors of the Sardinian sea.