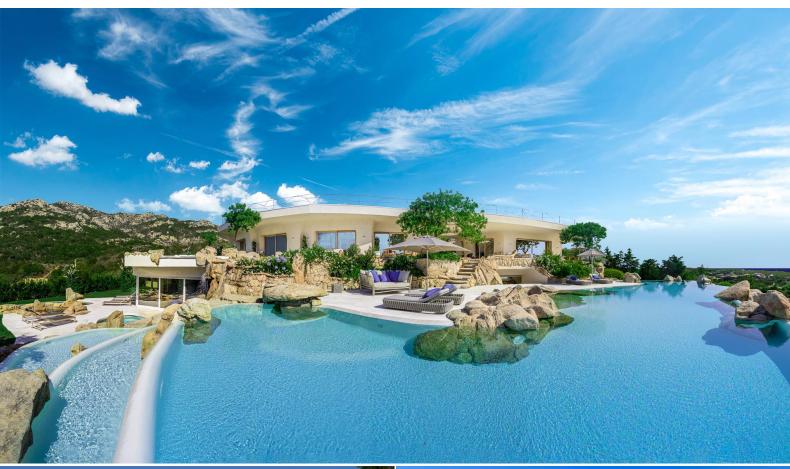

## DESCRIPTION

Very prestigious property located at the entrance of the village of Porto Cervo, in a dominant position and just minutes from the centre and the most famous beaches. The villa is arranged on several levels and is characterized by a dynamic and contemporary architecture that however includes all the typical style elements of the Costa Smeralda, such as the use of stone and the Mediterranean vegetation as an integration of the structure into the environment. The living area includes an elegant living room with kitchen and opens onto verandas with outdoor dining and the majestic multi-level swimming pool, which can be accessed from all levels of the house and garden. From the terraces and the swimming pool you can enjoy the panoramic view of the coast. In the lower floor of the house there is a well-equipped gym with massage rooms and SPA area, a large room with projector and cellar, a kitchen with high level equipment, laundry. The property includes 6 bedrooms each one with own bathroom, characterized by independent entrance and consequent great level of privacy. The indoor and outdoor parking lot can accommodate many vehicles and the entire roof of the villa is covered in lawn and serves as a huge solarium projected on the colors of the Sardinian sea.