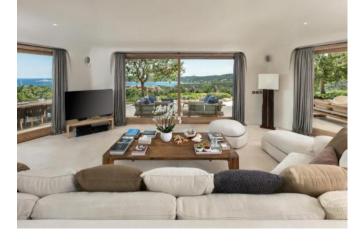

## DESCRIPTION

Very prestigious property located at the entrance of the village of Porto Cervo, in a dominant position and just minutes from the centre and the most famous beaches. The villa is arranged on several levels and is characterized by a dynamic and contemporary architecture that however includes all the typical style elements of the Costa Smeralda, such as the use of stone and the Mediterranean vegetation as an integration of the structure into the environment. The living area includes an elegant living room with kitchen and opens onto verandas with outdoor dining and the majestic multi-level swimming pool, which can be accessed from all levels of the house and garden. From the terraces and the swimming pool you can enjoy the panoramic view of the coast. In the lower floor of the house there is a well-equipped gym with massage rooms and SPA area, a large room with projector and cellar, a kitchen with high level equipment, laundry. The property includes 6 bedrooms each one with own bathroom, characterized by independent entrance and consequent great level of privacy. The indoor and outdoor parking lot can accommodate many vehicles and the entire roof of the villa is covered in lawn and serves as a huge solarium projected on the colors of the Sardinian sea.