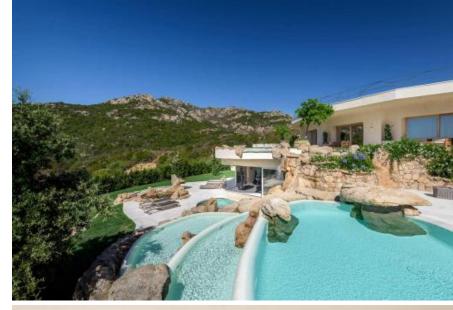

## DESCRIPTION

Very prestigious property located at the entrance of the village of Porto Cervo, in a dominant position and just minutes from the centre and the most famous beaches. The villa is arranged on several levels and is characterized by a dynamic and contemporary architecture that however includes all the typical style elements of the Costa Smeralda, such as the use of stone and the Mediterranean vegetation as an integration of the structure into the environment. The living area includes an elegant living room with kitchen and opens onto verandas with outdoor dining and the majestic multi-level swimming pool, which can be accessed from all levels of the house and garden. From the terraces and the swimming pool you can enjoy the panoramic view of the coast. In the lower floor of the house there is a well-equipped gym with massage rooms and SPA area, a large room with projector and cellar, a kitchen with high level equipment, laundry. The property includes 6 bedrooms each one with own bathroom, characterized by independent entrance and consequent great level of privacy. The indoor and outdoor parking lot can accommodate many vehicles and the entire roof of the villa is covered in lawn and serves as a huge solarium projected on the colors of the Sardinian sea.