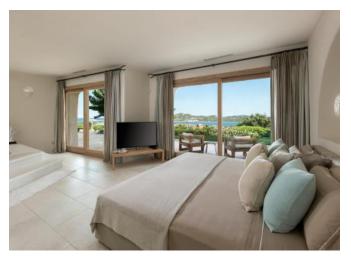

## DESCRIPTION

Very prestigious property located at the entrance of the village of Porto Cervo, in a dominant position and just minutes from the centre and the most famous beaches. The villa is arranged on several levels and is characterized by a dynamic and contemporary architecture that however includes all the typical style elements of the Costa Smeralda, such as the use of stone and the Mediterranean vegetation as an integration of the structure into the environment. The living area includes an elegant living room with kitchen and opens onto verandas with outdoor dining and the majestic multi-level swimming pool, which can be accessed from all levels of the house and garden. From the terraces and the swimming pool you can enjoy the panoramic view of the coast. In the lower floor of the house there is a well-equipped gym with massage rooms and SPA area, a large room with projector and cellar, a kitchen with high level equipment, laundry. The property includes 6 bedrooms each one with own bathroom, characterized by independent entrance and consequent great level of privacy. The indoor and outdoor parking lot can accommodate many vehicles and the entire roof of the villa is covered in lawn and serves as a huge solarium projected on the colors of the Sardinian sea.