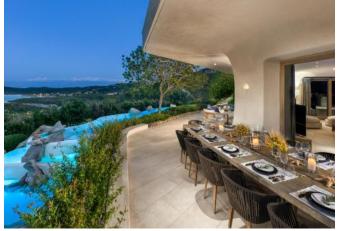

## DESCRIPTION

Very prestigious property located at the entrance of the village of Porto Cervo, in a dominant position and just minutes from the centre and the most famous beaches. The villa is arranged on several levels and is characterized by a dynamic and contemporary architecture that however includes all the typical style elements of the Costa Smeralda, such as the use of stone and the Mediterranean vegetation as an integration of the structure into the environment. The living area includes an elegant living room with kitchen and opens onto verandas with outdoor dining and the majestic multi-level swimming pool, which can be accessed from all levels of the house and garden. From the terraces and the swimming pool you can enjoy the panoramic view of the coast. In the lower floor of the house there is a well-equipped gym with massage rooms and SPA area, a large room with projector and cellar, a kitchen with high level equipment, laundry. The property includes 6 bedrooms each one with own bathroom, characterized by independent entrance and consequent great level of privacy. The indoor and outdoor parking lot can accommodate many vehicles and the entire roof of the villa is covered in lawn and serves as a huge solarium projected on the colors of the Sardinian sea.