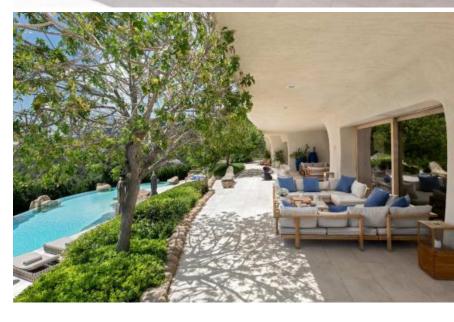

## DESCRIPTION

Very prestigious property located at the entrance of the village of Porto Cervo, in a dominant position and just minutes from the centre and the most famous beaches. The villa is arranged on several levels and is characterized by a dynamic and contemporary architecture that however includes all the typical style elements of the Costa Smeralda, such as the use of stone and the Mediterranean vegetation as an integration of the structure into the environment. The living area includes an elegant living room with kitchen and opens onto verandas with outdoor dining and the majestic multi-level swimming pool, which can be accessed from all levels of the house and garden. From the terraces and the swimming pool you can enjoy the panoramic view of the coast. In the lower floor of the house there is a well-equipped gym with massage rooms and SPA area, a large room with projector and cellar, a kitchen with high level equipment, laundry. The property includes 6 bedrooms each one with own bathroom, characterized by independent entrance and consequent great level of privacy. The indoor and outdoor parking lot can accommodate many vehicles and the entire roof of the villa is covered in lawn and serves as a huge solarium projected on the colors of the Sardinian sea.