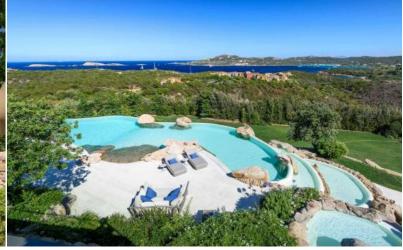

## DESCRIPTION

Very prestigious property located at the entrance of the village of Porto Cervo, in a dominant position and just minutes from the centre and the most famous beaches. The villa is arranged on several levels and is characterized by a dynamic and contemporary architecture that however includes all the typical style elements of the Costa Smeralda, such as the use of stone and the Mediterranean vegetation as an integration of the structure into the environment. The living area includes an elegant living room with kitchen and opens onto verandas with outdoor dining and the majestic multi-level swimming pool, which can be accessed from all levels of the house and garden. From the terraces and the swimming pool you can enjoy the panoramic view of the coast. In the lower floor of the house there is a well-equipped gym with massage rooms and SPA area, a large room with projector and cellar, a kitchen with high level equipment, laundry. The property includes 6 bedrooms each one with own bathroom, characterized by independent entrance and consequent great level of privacy. The indoor and outdoor parking lot can accommodate many vehicles and the entire roof of the villa is covered in lawn and serves as a huge solarium projected on the colors of the Sardinian sea.