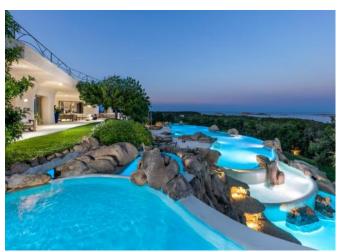

## DESCRIPTION

Very prestigious property located at the entrance of the village of Porto Cervo, in a dominant position and just minutes from the centre and the most famous beaches. The villa is arranged on several levels and is characterized by a dynamic and contemporary architecture that however includes all the typical style elements of the Costa Smeralda, such as the use of stone and the Mediterranean vegetation as an integration of the structure into the environment. The living area includes an elegant living room with kitchen and opens onto verandas with outdoor dining and the majestic multi-level swimming pool, which can be accessed from all levels of the house and garden. From the terraces and the swimming pool you can enjoy the panoramic view of the coast. In the lower floor of the house there is a well-equipped gym with massage rooms and SPA area, a large room with projector and cellar, a kitchen with high level equipment, laundry. The property includes 6 bedrooms each one with own bathroom, characterized by independent entrance and consequent great level of privacy. The indoor and outdoor parking lot can accommodate many vehicles and the entire roof of the villa is covered in lawn and serves as a huge solarium projected on the colors of the Sardinian sea.