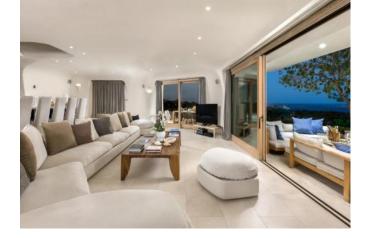

## DESCRIPTION

Very prestigious property located at the entrance of the village of Porto Cervo, in a dominant position and just minutes from the centre and the most famous beaches. The villa is arranged on several levels and is characterized by a dynamic and contemporary architecture that however includes all the typical style elements of the Costa Smeralda, such as the use of stone and the Mediterranean vegetation as an integration of the structure into the environment. The living area includes an elegant living room with kitchen and opens onto verandas with outdoor dining and the majestic multi-level swimming pool, which can be accessed from all levels of the house and garden. From the terraces and the swimming pool you can enjoy the panoramic view of the coast. In the lower floor of the house there is a well-equipped gym with massage rooms and SPA area, a large room with projector and cellar, a kitchen with high level equipment, laundry. The property includes 6 bedrooms each one with own bathroom, characterized by independent entrance and consequent great level of privacy. The indoor and outdoor parking lot can accommodate many vehicles and the entire roof of the villa is covered in lawn and serves as a huge solarium projected on the colors of the Sardinian sea.