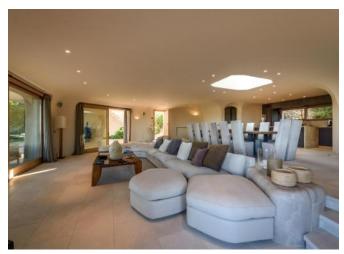

## DESCRIPTION

Very prestigious property located at the entrance of the village of Porto Cervo, in a dominant position and just minutes from the centre and the most famous beaches. The villa is arranged on several levels and is characterized by a dynamic and contemporary architecture that however includes all the typical style elements of the Costa Smeralda, such as the use of stone and the Mediterranean vegetation as an integration of the structure into the environment. The living area includes an elegant living room with kitchen and opens onto verandas with outdoor dining and the majestic multi-level swimming pool, which can be accessed from all levels of the house and garden. From the terraces and the swimming pool you can enjoy the panoramic view of the coast. In the lower floor of the house there is a well-equipped gym with massage rooms and SPA area, a large room with projector and cellar, a kitchen with high level equipment, laundry. The property includes 6 bedrooms each one with own bathroom, characterized by independent entrance and consequent great level of privacy. The indoor and outdoor parking lot can accommodate many vehicles and the entire roof of the villa is covered in lawn and serves as a huge solarium projected on the colors of the Sardinian sea.