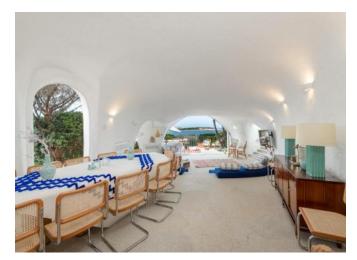

## DESCRIPTION

Originally designed by the famous architect Jacques Couelle, a rare example in Porto Cervo, this newly renovated villa has retained the flavor that the artist had been able to give. Expanded and enriched, with the generous surface now the house has 6 bedrooms with bathrooms, one of which is external and one is located on a higher level with access to a panoramic terrace, as well as a staff bedroom with bathroom, and an additional guest toilet. The large living room, with adjacent kitchen and bar area, with ice maker and wine cellar, flows without discontinuity into a second terrace that overlooks the New Marina and the Yacht Club, offering wonderful view during the day and romantic emotions in the evening. The property is immersed in a well-kept garden that gently descends to the sea, reachable with a few comfortable steps, decorated with typical Mediterranean plants. The pool is surrounded by a large sun-taking area. In the technical area there is a bathroom and a laundry room with washing machines, tumble dryer and additional refrigerators and freezers, to support those inside the villa. Airconditioned and if necessary heated with latest generation system, furnished with modernist choices and unique vintage articles, the property is completed with a covered outdoor space that can accommodate 3 cars. It is located in a position with a great privacy, just a few steps from the center and its famous Piazzetta.