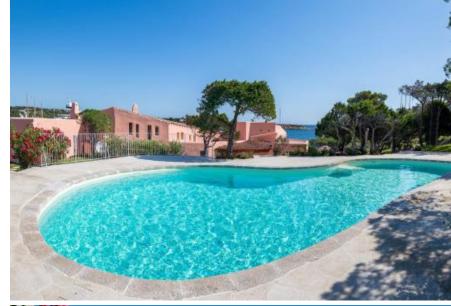

## DESCRIPTION

Originally designed by the famous architect Jacques Couelle, a rare example in Porto Cervo, this newly renovated villa has retained the flavor that the artist had been able to give. Expanded and enriched, with the generous surface now the house has 6 bedrooms with bathrooms, one of which is external and one is located on a higher level with access to a panoramic terrace, as well as a staff bedroom with bathroom, and an additional guest toilet. The large living room, with adjacent kitchen and bar area, with ice maker and wine cellar, flows without discontinuity into a second terrace that overlooks the New Marina and the Yacht Club, offering wonderful view during the day and romantic emotions in the evening. The property is immersed in a well-kept garden that gently descends to the sea, reachable with a few comfortable steps, decorated with typical Mediterranean plants. The pool is surrounded by a large sun-taking area. In the technical area there is a bathroom and a laundry room with washing machines, tumble dryer and additional refrigerators and freezers, to support those inside the villa. Airconditioned and if necessary heated with latest generation system, furnished with modernist choices and unique vintage articles, the property is completed with a covered outdoor space that can accommodate 3 cars. It is located in a position with a great privacy, just a few steps from the center and its famous Piazzetta.