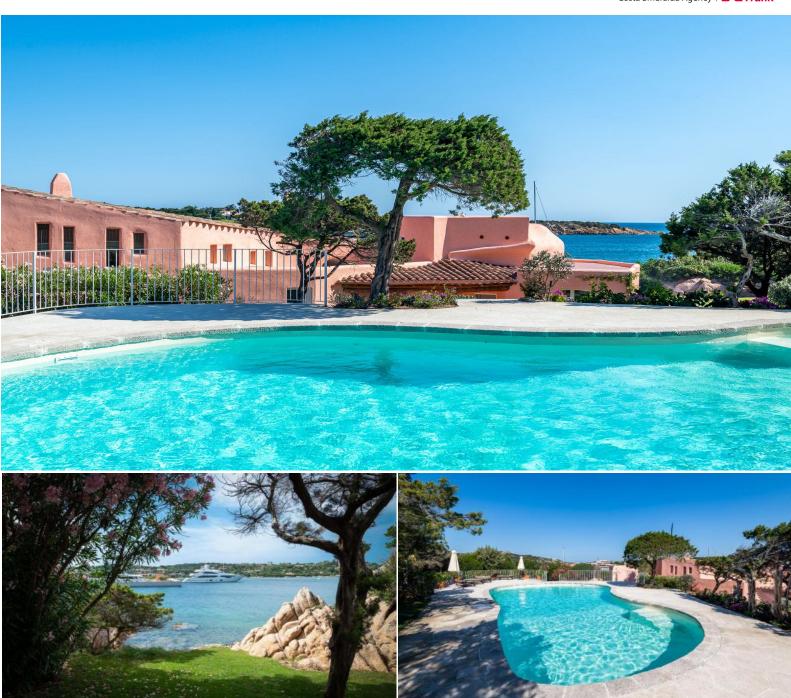

## DESCRIPTION

Originally designed by the famous architect Jacques Couelle, a rare example in Porto Cervo, this newly renovated villa has retained the flavor that the artist had been able to give. Expanded and enriched, with the generous surface now the house has 6 bedrooms with bathrooms, one of which is external and one is located on a higher level with access to a panoramic terrace, as well as a staff bedroom with bathroom, and an additional guest toilet. The large living room, with adjacent kitchen and bar area, with ice maker and wine cellar, flows without discontinuity into a second terrace that overlooks the New Marina and the Yacht Club, offering wonderful view during the day and romantic emotions in the evening. The property is immersed in a well-kept garden that gently descends to the sea, reachable with a few comfortable steps, decorated with typical Mediterranean plants. The pool is surrounded by a large sun-taking area. In the technical area there is a bathroom and a laundry room with washing machines, tumble dryer and additional refrigerators and freezers, to support those inside the villa. Airconditioned and if necessary heated with latest generation system, furnished with modernist choices and unique vintage articles, the property is completed with a covered outdoor space that can accommodate 3 cars. It is located in a position with a great privacy, just a few steps from the center and its famous Piazzetta.