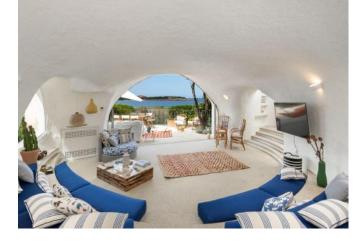

## DESCRIPTION

Originally designed by the famous architect Jacques Couelle, a rare example in Porto Cervo, this newly renovated villa has retained the flavor that the artist had been able to give. Expanded and enriched, with the generous surface now the house has 6 bedrooms with bathrooms, one of which is external and one is located on a higher level with access to a panoramic terrace, as well as a staff bedroom with bathroom, and an additional guest toilet. The large living room, with adjacent kitchen and bar area, with ice maker and wine cellar, flows without discontinuity into a second terrace that overlooks the New Marina and the Yacht Club, offering wonderful view during the day and romantic emotions in the evening. The property is immersed in a well-kept garden that gently descends to the sea, reachable with a few comfortable steps, decorated with typical Mediterranean plants. The pool is surrounded by a large sun-taking area. In the technical area there is a bathroom and a laundry room with washing machines, tumble dryer and additional refrigerators and freezers, to support those inside the villa. Airconditioned and if necessary heated with latest generation system, furnished with modernist choices and unique vintage articles, the property is completed with a covered outdoor space that can accommodate 3 cars. It is located in a position with a great privacy, just a few steps from the center and its famous Piazzetta.