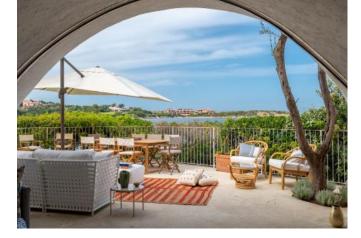

## DESCRIPTION

Originally designed by the famous architect Jacques Couelle, a rare example in Porto Cervo, this newly renovated villa has retained the flavor that the artist had been able to give. Expanded and enriched, with the generous surface now the house has 6 bedrooms with bathrooms, one of which is external and one is located on a higher level with access to a panoramic terrace, as well as a staff bedroom with bathroom, and an additional guest toilet. The large living room, with adjacent kitchen and bar area, with ice maker and wine cellar, flows without discontinuity into a second terrace that overlooks the New Marina and the Yacht Club, offering wonderful view during the day and romantic emotions in the evening. The property is immersed in a well-kept garden that gently descends to the sea, reachable with a few comfortable steps, decorated with typical Mediterranean plants. The pool is surrounded by a large sun-taking area. In the technical area there is a bathroom and a laundry room with washing machines, tumble dryer and additional refrigerators and freezers, to support those inside the villa. Airconditioned and if necessary heated with latest generation system, furnished with modernist choices and unique vintage articles, the property is completed with a covered outdoor space that can accommodate 3 cars. It is located in a position with a great privacy, just a few steps from the center and its famous Piazzetta.