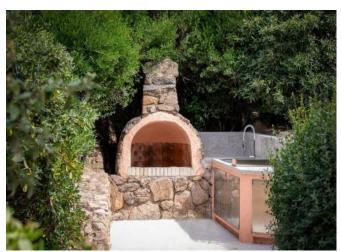

## DESCRIPTION

Originally designed by the famous architect Jacques Couelle, a rare example in Porto Cervo, this newly renovated villa has retained the flavor that the artist had been able to give. Expanded and enriched, with the generous surface now the house has 6 bedrooms with bathrooms, one of which is external and one is located on a higher level with access to a panoramic terrace, as well as a staff bedroom with bathroom, and an additional guest toilet. The large living room, with adjacent kitchen and bar area, with ice maker and wine cellar, flows without discontinuity into a second terrace that overlooks the New Marina and the Yacht Club, offering wonderful view during the day and romantic emotions in the evening. The property is immersed in a well-kept garden that gently descends to the sea, reachable with a few comfortable steps, decorated with typical Mediterranean plants. The pool is surrounded by a large sun-taking area. In the technical area there is a bathroom and a laundry room with washing machines, tumble dryer and additional refrigerators and freezers, to support those inside the villa. Airconditioned and if necessary heated with latest generation system, furnished with modernist choices and unique vintage articles, the property is completed with a covered outdoor space that can accommodate 3 cars. It is located in a position with a great privacy, just a few steps from the center and its famous Piazzetta.