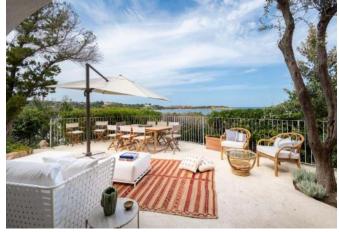

## DESCRIPTION

Originally designed by the famous architect Jacques Couelle, a rare example in Porto Cervo, this newly renovated villa has retained the flavor that the artist had been able to give. Expanded and enriched, with the generous surface now the house has 6 bedrooms with bathrooms, one of which is external and one is located on a higher level with access to a panoramic terrace, as well as a staff bedroom with bathroom, and an additional guest toilet. The large living room, with adjacent kitchen and bar area, with ice maker and wine cellar, flows without discontinuity into a second terrace that overlooks the New Marina and the Yacht Club, offering wonderful view during the day and romantic emotions in the evening. The property is immersed in a well-kept garden that gently descends to the sea, reachable with a few comfortable steps, decorated with typical Mediterranean plants. The pool is surrounded by a large sun-taking area. In the technical area there is a bathroom and a laundry room with washing machines, tumble dryer and additional refrigerators and freezers, to support those inside the villa. Airconditioned and if necessary heated with latest generation system, furnished with modernist choices and unique vintage articles, the property is completed with a covered outdoor space that can accommodate 3 cars. It is located in a position with a great privacy, just a few steps from the center and its famous Piazzetta.