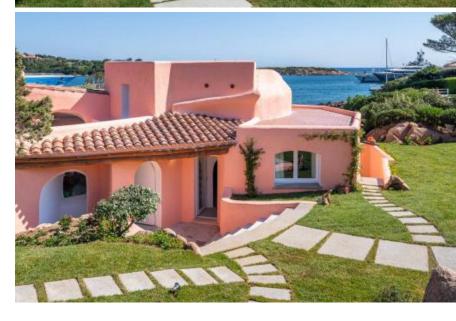

## DESCRIPTION

Originally designed by the famous architect Jacques Couelle, a rare example in Porto Cervo, this newly renovated villa has retained the flavor that the artist had been able to give. Expanded and enriched, with the generous surface now the house has 6 bedrooms with bathrooms, one of which is external and one is located on a higher level with access to a panoramic terrace, as well as a staff bedroom with bathroom, and an additional guest toilet. The large living room, with adjacent kitchen and bar area, with ice maker and wine cellar, flows without discontinuity into a second terrace that overlooks the New Marina and the Yacht Club, offering wonderful view during the day and romantic emotions in the evening. The property is immersed in a well-kept garden that gently descends to the sea, reachable with a few comfortable steps, decorated with typical Mediterranean plants. The pool is surrounded by a large sun-taking area. In the technical area there is a bathroom and a laundry room with washing machines, tumble dryer and additional refrigerators and freezers, to support those inside the villa. Airconditioned and if necessary heated with latest generation system, furnished with modernist choices and unique vintage articles, the property is completed with a covered outdoor space that can accommodate 3 cars. It is located in a position with a great privacy, just a few steps from the center and its famous Piazzetta.