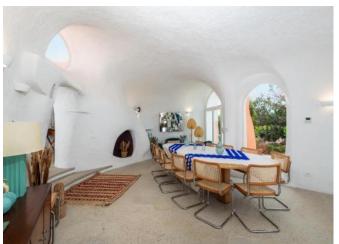

## DESCRIPTION

Originally designed by the famous architect Jacques Couelle, a rare example in Porto Cervo, this newly renovated villa has retained the flavor that the artist had been able to give. Expanded and enriched, with the generous surface now the house has 6 bedrooms with bathrooms, one of which is external and one is located on a higher level with access to a panoramic terrace, as well as a staff bedroom with bathroom, and an additional guest toilet. The large living room, with adjacent kitchen and bar area, with ice maker and wine cellar, flows without discontinuity into a second terrace that overlooks the New Marina and the Yacht Club, offering wonderful view during the day and romantic emotions in the evening. The property is immersed in a well-kept garden that gently descends to the sea, reachable with a few comfortable steps, decorated with typical Mediterranean plants. The pool is surrounded by a large sun-taking area. In the technical area there is a bathroom and a laundry room with washing machines, tumble dryer and additional refrigerators and freezers, to support those inside the villa. Airconditioned and if necessary heated with latest generation system, furnished with modernist choices and unique vintage articles, the property is completed with a covered outdoor space that can accommodate 3 cars. It is located in a position with a great privacy, just a few steps from the center and its famous Piazzetta.