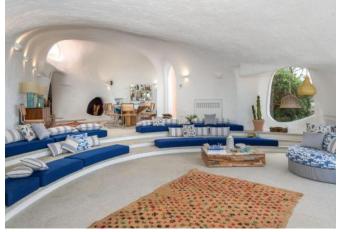

## DESCRIPTION

Originally designed by the famous architect Jacques Couelle, a rare example in Porto Cervo, this newly renovated villa has retained the flavor that the artist had been able to give. Expanded and enriched, with the generous surface now the house has 6 bedrooms with bathrooms, one of which is external and one is located on a higher level with access to a panoramic terrace, as well as a staff bedroom with bathroom, and an additional guest toilet. The large living room, with adjacent kitchen and bar area, with ice maker and wine cellar, flows without discontinuity into a second terrace that overlooks the New Marina and the Yacht Club, offering wonderful view during the day and romantic emotions in the evening. The property is immersed in a well-kept garden that gently descends to the sea, reachable with a few comfortable steps, decorated with typical Mediterranean plants. The pool is surrounded by a large sun-taking area. In the technical area there is a bathroom and a laundry room with washing machines, tumble dryer and additional refrigerators and freezers, to support those inside the villa. Airconditioned and if necessary heated with latest generation system, furnished with modernist choices and unique vintage articles, the property is completed with a covered outdoor space that can accommodate 3 cars. It is located in a position with a great privacy, just a few steps from the center and its famous Piazzetta.