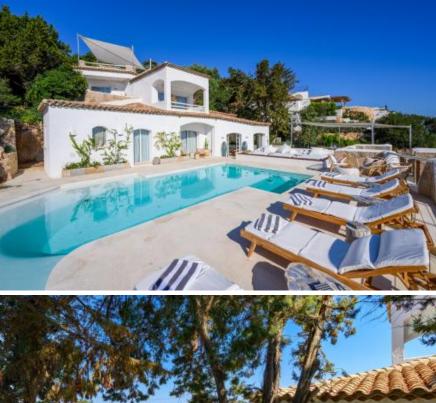

## DESCRIPTION

Overlooking Porto Cervo centre, its port and the sea of the Gulf of Pevero, this splendid mansion is ideal for a relaxing vacation. Completely renovated, the villa offers well distributed spaces: all of them are developed around the large outdoor area - the fulcrum of the house - where the pool's blue stands out against the white of the walls and the topaz waters of the bay. The relaxed atmosphere is emphasized by an exquisite choice of furniture in Balinese style, which harmonizes perfectly with the whiteness of the rooms. The interiors are distributed as follows: the living area hosts a comfortable chatting corner with a large lounge and an indoor dining area served by the bright and equipped kitchen. On the same level, three double bedrooms with their own bathrooms have direct access to the outdoors and large closets. A scenic staircase leads to the upper level, where the sleeping area includes upstairs, a suite with a bathroom and private terrace, and the master bedroom with a bathroom and walk-in closet with access to the solarium. This exceptionally scenic corner is complete with a sofa area and infinity effect Jacuzzi overlooking the seascape. Independent, though conveniently accessible, through the garden: a guest room with bathroom, gym area with wellness area equipped with sauna and massage corner, and the staff area. A stunning intimate view opens up from the property, especially at night when the Porto Cervo and the harbour are lit up, and the sea turns into a starry night. The villa is served by Wifi system, an alarm system, a big garage and an elevator to the living area.