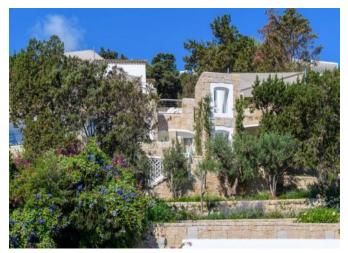

## DESCRIPTION

Overlooking Porto Cervo centre, its port and the sea of the Gulf of Pevero, this splendid mansion is ideal for a relaxing vacation. Completely renovated, the villa offers well distributed spaces: all of them are developed around the large outdoor area - the fulcrum of the house - where the pool's blue stands out against the white of the walls and the topaz waters of the bay. The relaxed atmosphere is emphasized by an exquisite choice of furniture in Balinese style, which harmonizes perfectly with the whiteness of the rooms. The interiors are distributed as follows: the living area hosts a comfortable chatting corner with a large lounge and an indoor dining area served by the bright and equipped kitchen. On the same level, three double bedrooms with their own bathrooms have direct access to the outdoors and large closets. A scenic staircase leads to the upper level, where the sleeping area includes upstairs, a suite with a bathroom and private terrace, and the master bedroom with a bathroom and walk-in closet with access to the solarium. This exceptionally scenic corner is complete with a sofa area and infinity effect Jacuzzi overlooking the seascape. Independent, though conveniently accessible, through the garden: a guest room with bathroom, gym area with wellness area equipped with sauna and massage corner, and the staff area. A stunning intimate view opens up from the property, especially at night when the Porto Cervo and the harbour are lit up, and the sea turns into a starry night. The villa is served by Wifi system, an alarm system, a big garage and an elevator to the living area.