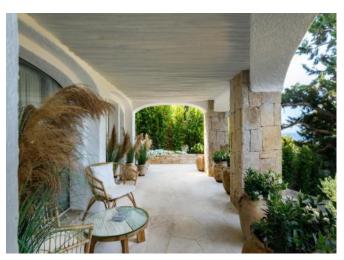

## DESCRIPTION

Overlooking Porto Cervo centre, its port and the sea of the Gulf of Pevero, this splendid mansion is ideal for a relaxing vacation. Completely renovated, the villa offers well distributed spaces: all of them are developed around the large outdoor area - the fulcrum of the house - where the pool's blue stands out against the white of the walls and the topaz waters of the bay. The relaxed atmosphere is emphasized by an exquisite choice of furniture in Balinese style, which harmonizes perfectly with the whiteness of the rooms. The interiors are distributed as follows: the living area hosts a comfortable chatting corner with a large lounge and an indoor dining area served by the bright and equipped kitchen. On the same level, three double bedrooms with their own bathrooms have direct access to the outdoors and large closets. A scenic staircase leads to the upper level, where the sleeping area includes upstairs, a suite with a bathroom and private terrace, and the master bedroom with a bathroom and walk-in closet with access to the solarium. This exceptionally scenic corner is complete with a sofa area and infinity effect Jacuzzi overlooking the seascape. Independent, though conveniently accessible, through the garden: a guest room with bathroom, gym area with wellness area equipped with sauna and massage corner, and the staff area. A stunning intimate view opens up from the property, especially at night when the Porto Cervo and the harbour are lit up, and the sea turns into a starry night. The villa is served by Wifi system, an alarm system, a big garage and an elevator to the living area.