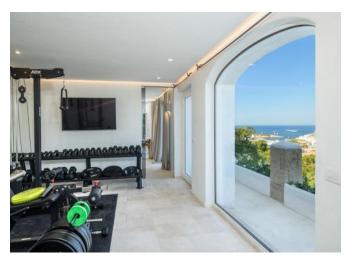

## DESCRIPTION

Overlooking Porto Cervo centre, its port and the sea of the Gulf of Pevero, this splendid mansion is ideal for a relaxing vacation. Completely renovated, the villa offers well distributed spaces: all of them are developed around the large outdoor area - the fulcrum of the house - where the pool's blue stands out against the white of the walls and the topaz waters of the bay. The relaxed atmosphere is emphasized by an exquisite choice of furniture in Balinese style, which harmonizes perfectly with the whiteness of the rooms. The interiors are distributed as follows: the living area hosts a comfortable chatting corner with a large lounge and an indoor dining area served by the bright and equipped kitchen. On the same level, three double bedrooms with their own bathrooms have direct access to the outdoors and large closets. A scenic staircase leads to the upper level, where the sleeping area includes upstairs, a suite with a bathroom and private terrace, and the master bedroom with a bathroom and walk-in closet with access to the solarium. This exceptionally scenic corner is complete with a sofa area and infinity effect Jacuzzi overlooking the seascape. Independent, though conveniently accessible, through the garden: a guest room with bathroom, gym area with wellness area equipped with sauna and massage corner, and the staff area. A stunning intimate view opens up from the property, especially at night when the Porto Cervo and the harbour are lit up, and the sea turns into a starry night. The villa is served by Wifi system, an alarm system, a big garage and an elevator to the living area.