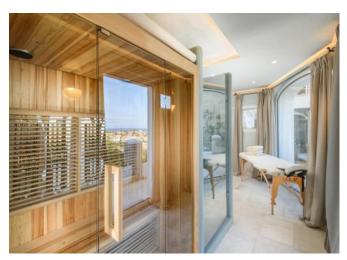

## DESCRIPTION

Overlooking Porto Cervo centre, its port and the sea of the Gulf of Pevero, this splendid mansion is ideal for a relaxing vacation. Completely renovated, the villa offers well distributed spaces: all of them are developed around the large outdoor area - the fulcrum of the house - where the pool's blue stands out against the white of the walls and the topaz waters of the bay. The relaxed atmosphere is emphasized by an exquisite choice of furniture in Balinese style, which harmonizes perfectly with the whiteness of the rooms. The interiors are distributed as follows: the living area hosts a comfortable chatting corner with a large lounge and an indoor dining area served by the bright and equipped kitchen. On the same level, three double bedrooms with their own bathrooms have direct access to the outdoors and large closets. A scenic staircase leads to the upper level, where the sleeping area includes upstairs, a suite with a bathroom and private terrace, and the master bedroom with a bathroom and walk-in closet with access to the solarium. This exceptionally scenic corner is complete with a sofa area and infinity effect Jacuzzi overlooking the seascape. Independent, though conveniently accessible, through the garden: a guest room with bathroom, gym area with wellness area equipped with sauna and massage corner, and the staff area. A stunning intimate view opens up from the property, especially at night when the Porto Cervo and the harbour are lit up, and the sea turns into a starry night. The villa is served by Wifi system, an alarm system, a big garage and an elevator to the living area.