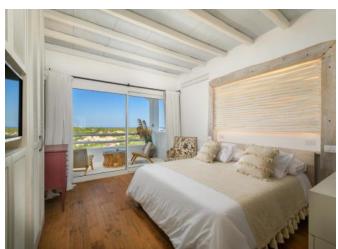

## DESCRIPTION

Overlooking Porto Cervo centre, its port and the sea of the Gulf of Pevero, this splendid mansion is ideal for a relaxing vacation. Completely renovated, the villa offers well distributed spaces: all of them are developed around the large outdoor area - the fulcrum of the house - where the pool's blue stands out against the white of the walls and the topaz waters of the bay. The relaxed atmosphere is emphasized by an exquisite choice of furniture in Balinese style, which harmonizes perfectly with the whiteness of the rooms. The interiors are distributed as follows: the living area hosts a comfortable chatting corner with a large lounge and an indoor dining area served by the bright and equipped kitchen. On the same level, three double bedrooms with their own bathrooms have direct access to the outdoors and large closets. A scenic staircase leads to the upper level, where the sleeping area includes upstairs, a suite with a bathroom and private terrace, and the master bedroom with a bathroom and walk-in closet with access to the solarium. This exceptionally scenic corner is complete with a sofa area and infinity effect Jacuzzi overlooking the seascape. Independent, though conveniently accessible, through the garden: a guest room with bathroom, gym area with wellness area equipped with sauna and massage corner, and the staff area. A stunning intimate view opens up from the property, especially at night when the Porto Cervo and the harbour are lit up, and the sea turns into a starry night. The villa is served by Wifi system, an alarm system, a big garage and an elevator to the living area.