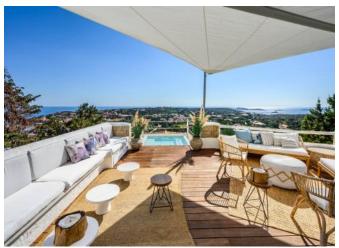

## DESCRIPTION

Overlooking Porto Cervo centre, its port and the sea of the Gulf of Pevero, this splendid mansion is ideal for a relaxing vacation. Completely renovated, the villa offers well distributed spaces: all of them are developed around the large outdoor area - the fulcrum of the house - where the pool's blue stands out against the white of the walls and the topaz waters of the bay. The relaxed atmosphere is emphasized by an exquisite choice of furniture in Balinese style, which harmonizes perfectly with the whiteness of the rooms. The interiors are distributed as follows: the living area hosts a comfortable chatting corner with a large lounge and an indoor dining area served by the bright and equipped kitchen. On the same level, three double bedrooms with their own bathrooms have direct access to the outdoors and large closets. A scenic staircase leads to the upper level, where the sleeping area includes upstairs, a suite with a bathroom and private terrace, and the master bedroom with a bathroom and walk-in closet with access to the solarium. This exceptionally scenic corner is complete with a sofa area and infinity effect Jacuzzi overlooking the seascape. Independent, though conveniently accessible, through the garden: a guest room with bathroom, gym area with wellness area equipped with sauna and massage corner, and the staff area. A stunning intimate view opens up from the property, especially at night when the Porto Cervo and the harbour are lit up, and the sea turns into a starry night. The villa is served by Wifi system, an alarm system, a big garage and an elevator to the living area.