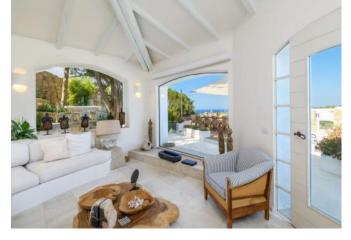

## DESCRIPTION

Overlooking Porto Cervo centre, its port and the sea of the Gulf of Pevero, this splendid mansion is ideal for a relaxing vacation. Completely renovated, the villa offers well distributed spaces: all of them are developed around the large outdoor area - the fulcrum of the house - where the pool's blue stands out against the white of the walls and the topaz waters of the bay. The relaxed atmosphere is emphasized by an exquisite choice of furniture in Balinese style, which harmonizes perfectly with the whiteness of the rooms. The interiors are distributed as follows: the living area hosts a comfortable chatting corner with a large lounge and an indoor dining area served by the bright and equipped kitchen. On the same level, three double bedrooms with their own bathrooms have direct access to the outdoors and large closets. A scenic staircase leads to the upper level, where the sleeping area includes upstairs, a suite with a bathroom and private terrace, and the master bedroom with a bathroom and walk-in closet with access to the solarium. This exceptionally scenic corner is complete with a sofa area and infinity effect Jacuzzi overlooking the seascape. Independent, though conveniently accessible, through the garden: a guest room with bathroom, gym area with wellness area equipped with sauna and massage corner, and the staff area. A stunning intimate view opens up from the property, especially at night when the Porto Cervo and the harbour are lit up, and the sea turns into a starry night. The villa is served by Wifi system, an alarm system, a big garage and an elevator to the living area.