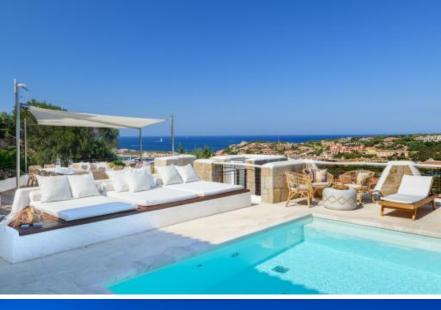

## DESCRIPTION

Overlooking Porto Cervo centre, its port and the sea of the Gulf of Pevero, this splendid mansion is ideal for a relaxing vacation. Completely renovated, the villa offers well distributed spaces: all of them are developed around the large outdoor area - the fulcrum of the house - where the pool's blue stands out against the white of the walls and the topaz waters of the bay. The relaxed atmosphere is emphasized by an exquisite choice of furniture in Balinese style, which harmonizes perfectly with the whiteness of the rooms. The interiors are distributed as follows: the living area hosts a comfortable chatting corner with a large lounge and an indoor dining area served by the bright and equipped kitchen. On the same level, three double bedrooms with their own bathrooms have direct access to the outdoors and large closets. A scenic staircase leads to the upper level, where the sleeping area includes upstairs, a suite with a bathroom and private terrace, and the master bedroom with a bathroom and walk-in closet with access to the solarium. This exceptionally scenic corner is complete with a sofa area and infinity effect Jacuzzi overlooking the seascape. Independent, though conveniently accessible, through the garden: a guest room with bathroom, gym area with wellness area equipped with sauna and massage corner, and the staff area. A stunning intimate view opens up from the property, especially at night when the Porto Cervo and the harbour are lit up, and the sea turns into a starry night. The villa is served by Wifi system, an alarm system, a big garage and an elevator to the living area.