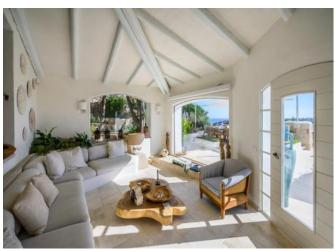

## DESCRIPTION

Overlooking Porto Cervo centre, its port and the sea of the Gulf of Pevero, this splendid mansion is ideal for a relaxing vacation. Completely renovated, the villa offers well distributed spaces: all of them are developed around the large outdoor area - the fulcrum of the house - where the pool's blue stands out against the white of the walls and the topaz waters of the bay. The relaxed atmosphere is emphasized by an exquisite choice of furniture in Balinese style, which harmonizes perfectly with the whiteness of the rooms. The interiors are distributed as follows: the living area hosts a comfortable chatting corner with a large lounge and an indoor dining area served by the bright and equipped kitchen. On the same level, three double bedrooms with their own bathrooms have direct access to the outdoors and large closets. A scenic staircase leads to the upper level, where the sleeping area includes upstairs, a suite with a bathroom and private terrace, and the master bedroom with a bathroom and walk-in closet with access to the solarium. This exceptionally scenic corner is complete with a sofa area and infinity effect Jacuzzi overlooking the seascape. Independent, though conveniently accessible, through the garden: a guest room with bathroom, gym area with wellness area equipped with sauna and massage corner, and the staff area. A stunning intimate view opens up from the property, especially at night when the Porto Cervo and the harbour are lit up, and the sea turns into a starry night. The villa is served by Wifi system, an alarm system, a big garage and an elevator to the living area.