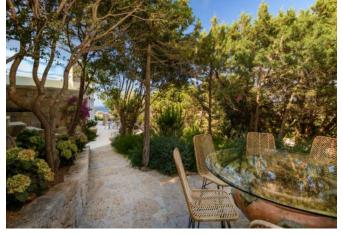

## DESCRIPTION

Overlooking Porto Cervo centre, its port and the sea of the Gulf of Pevero, this splendid mansion is ideal for a relaxing vacation. Completely renovated, the villa offers well distributed spaces: all of them are developed around the large outdoor area - the fulcrum of the house - where the pool's blue stands out against the white of the walls and the topaz waters of the bay. The relaxed atmosphere is emphasized by an exquisite choice of furniture in Balinese style, which harmonizes perfectly with the whiteness of the rooms. The interiors are distributed as follows: the living area hosts a comfortable chatting corner with a large lounge and an indoor dining area served by the bright and equipped kitchen. On the same level, three double bedrooms with their own bathrooms have direct access to the outdoors and large closets. A scenic staircase leads to the upper level, where the sleeping area includes upstairs, a suite with a bathroom and private terrace, and the master bedroom with a bathroom and walk-in closet with access to the solarium. This exceptionally scenic corner is complete with a sofa area and infinity effect Jacuzzi overlooking the seascape. Independent, though conveniently accessible, through the garden: a guest room with bathroom, gym area with wellness area equipped with sauna and massage corner, and the staff area. A stunning intimate view opens up from the property, especially at night when the Porto Cervo and the harbour are lit up, and the sea turns into a starry night. The villa is served by Wifi system, an alarm system, a big garage and an elevator to the living area.