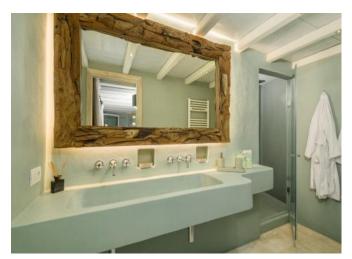

## DESCRIPTION

Overlooking Porto Cervo centre, its port and the sea of the Gulf of Pevero, this splendid mansion is ideal for a relaxing vacation. Completely renovated, the villa offers well distributed spaces: all of them are developed around the large outdoor area - the fulcrum of the house - where the pool's blue stands out against the white of the walls and the topaz waters of the bay. The relaxed atmosphere is emphasized by an exquisite choice of furniture in Balinese style, which harmonizes perfectly with the whiteness of the rooms. The interiors are distributed as follows: the living area hosts a comfortable chatting corner with a large lounge and an indoor dining area served by the bright and equipped kitchen. On the same level, three double bedrooms with their own bathrooms have direct access to the outdoors and large closets. A scenic staircase leads to the upper level, where the sleeping area includes upstairs, a suite with a bathroom and private terrace, and the master bedroom with a bathroom and walk-in closet with access to the solarium. This exceptionally scenic corner is complete with a sofa area and infinity effect Jacuzzi overlooking the seascape. Independent, though conveniently accessible, through the garden: a guest room with bathroom, gym area with wellness area equipped with sauna and massage corner, and the staff area. A stunning intimate view opens up from the property, especially at night when the Porto Cervo and the harbour are lit up, and the sea turns into a starry night. The villa is served by Wifi system, an alarm system, a big garage and an elevator to the living area.