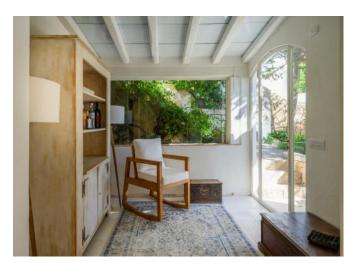

## DESCRIPTION

Overlooking Porto Cervo centre, its port and the sea of the Gulf of Pevero, this splendid mansion is ideal for a relaxing vacation. Completely renovated, the villa offers well distributed spaces: all of them are developed around the large outdoor area - the fulcrum of the house - where the pool's blue stands out against the white of the walls and the topaz waters of the bay. The relaxed atmosphere is emphasized by an exquisite choice of furniture in Balinese style, which harmonizes perfectly with the whiteness of the rooms. The interiors are distributed as follows: the living area hosts a comfortable chatting corner with a large lounge and an indoor dining area served by the bright and equipped kitchen. On the same level, three double bedrooms with their own bathrooms have direct access to the outdoors and large closets. A scenic staircase leads to the upper level, where the sleeping area includes upstairs, a suite with a bathroom and private terrace, and the master bedroom with a bathroom and walk-in closet with access to the solarium. This exceptionally scenic corner is complete with a sofa area and infinity effect Jacuzzi overlooking the seascape. Independent, though conveniently accessible, through the garden: a guest room with bathroom, gym area with wellness area equipped with sauna and massage corner, and the staff area. A stunning intimate view opens up from the property, especially at night when the Porto Cervo and the harbour are lit up, and the sea turns into a starry night. The villa is served by Wifi system, an alarm system, a big garage and an elevator to the living area.