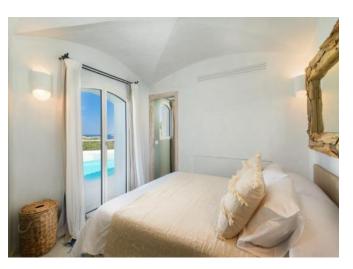

## DESCRIPTION

Overlooking Porto Cervo centre, its port and the sea of the Gulf of Pevero, this splendid mansion is ideal for a relaxing vacation. Completely renovated, the villa offers well distributed spaces: all of them are developed around the large outdoor area - the fulcrum of the house - where the pool's blue stands out against the white of the walls and the topaz waters of the bay. The relaxed atmosphere is emphasized by an exquisite choice of furniture in Balinese style, which harmonizes perfectly with the whiteness of the rooms. The interiors are distributed as follows: the living area hosts a comfortable chatting corner with a large lounge and an indoor dining area served by the bright and equipped kitchen. On the same level, three double bedrooms with their own bathrooms have direct access to the outdoors and large closets. A scenic staircase leads to the upper level, where the sleeping area includes upstairs, a suite with a bathroom and private terrace, and the master bedroom with a bathroom and walk-in closet with access to the solarium. This exceptionally scenic corner is complete with a sofa area and infinity effect Jacuzzi overlooking the seascape. Independent, though conveniently accessible, through the garden: a guest room with bathroom, gym area with wellness area equipped with sauna and massage corner, and the staff area. A stunning intimate view opens up from the property, especially at night when the Porto Cervo and the harbour are lit up, and the sea turns into a starry night. The villa is served by Wifi system, an alarm system, a big garage and an elevator to the living area.