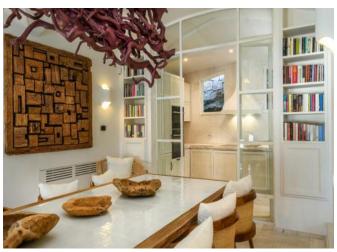

## DESCRIPTION

Overlooking Porto Cervo centre, its port and the sea of the Gulf of Pevero, this splendid mansion is ideal for a relaxing vacation. Completely renovated, the villa offers well distributed spaces: all of them are developed around the large outdoor area - the fulcrum of the house - where the pool's blue stands out against the white of the walls and the topaz waters of the bay. The relaxed atmosphere is emphasized by an exquisite choice of furniture in Balinese style, which harmonizes perfectly with the whiteness of the rooms. The interiors are distributed as follows: the living area hosts a comfortable chatting corner with a large lounge and an indoor dining area served by the bright and equipped kitchen. On the same level, three double bedrooms with their own bathrooms have direct access to the outdoors and large closets. A scenic staircase leads to the upper level, where the sleeping area includes upstairs, a suite with a bathroom and private terrace, and the master bedroom with a bathroom and walk-in closet with access to the solarium. This exceptionally scenic corner is complete with a sofa area and infinity effect Jacuzzi overlooking the seascape. Independent, though conveniently accessible, through the garden: a guest room with bathroom, gym area with wellness area equipped with sauna and massage corner, and the staff area. A stunning intimate view opens up from the property, especially at night when the Porto Cervo and the harbour are lit up, and the sea turns into a starry night. The villa is served by Wifi system, an alarm system, a big garage and an elevator to the living area.