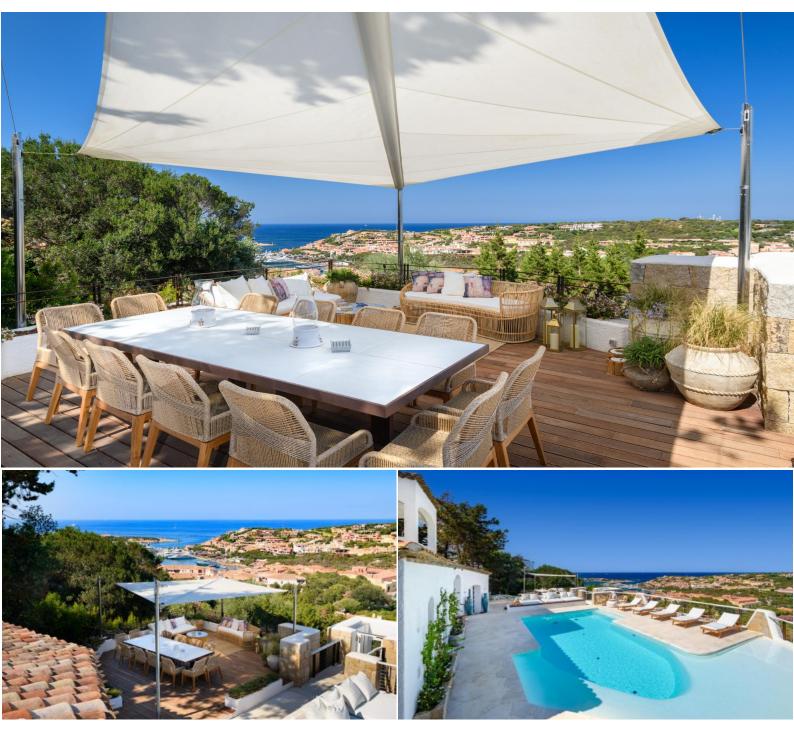

## VILLA FOR RENT - PORTO CERVO CENTRO PROPERTY CODE: PC-585

Bedrooms: 6 Beds: 12 Bathrooms: 6 Staff Bedrooms: 1 Staff Bathrooms: 1 Swimming pool, Sea view, Dishwasher, Washing machine, Wi-fi, Garden, Jacuzzi, Conditioned air, Gym, Laundry, Solarium, Dryier, Car box.

## DESCRIPTION

Overlooking Porto Cervo centre, its port and the sea of the Gulf of Pevero, this splendid mansion is ideal for a relaxing vacation. Completely renovated, the villa offers well distributed spaces: all of them are developed around the large outdoor area - the fulcrum of the house - where the pool's blue stands out against the white of the walls and the topaz waters of the bay. The relaxed atmosphere is emphasized by an exquisite choice of furniture in Balinese style, which harmonizes perfectly with the whiteness of the rooms. The interiors are distributed as follows: the living area hosts a comfortable chatting corner with a large lounge and an indoor dining area served by the bright and equipped kitchen. On the same level, three double bedrooms with their own bathrooms have direct access to the outdoors and large closets. A scenic staircase leads to the upper level, where the sleeping area includes upstairs, a suite with a bathroom and private terrace, and the master bedroom with a bathroom and walk-in closet with access to the solarium. This exceptionally scenic corner is complete with a sofa area and infinity effect Jacuzzi overlooking the seascape. Independent, though conveniently accessible, through the garden: a guest room with bathroom, gym area with wellness area equipped with sauna and massage corner, and the staff area. A stunning intimate view opens up from the property, especially at night when the Porto Cervo and the harbour are lit up, and the sea turns into a starry night. The villa is served by Wifi system, an alarm system, a big garage and an elevator to the living area.