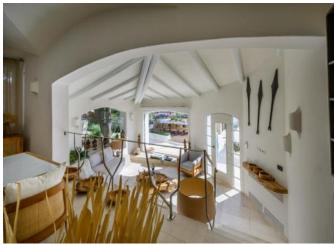

## DESCRIPTION

Overlooking Porto Cervo centre, its port and the sea of the Gulf of Pevero, this splendid mansion is ideal for a relaxing vacation. Completely renovated, the villa offers well distributed spaces: all of them are developed around the large outdoor area - the fulcrum of the house - where the pool's blue stands out against the white of the walls and the topaz waters of the bay. The relaxed atmosphere is emphasized by an exquisite choice of furniture in Balinese style, which harmonizes perfectly with the whiteness of the rooms. The interiors are distributed as follows: the living area hosts a comfortable chatting corner with a large lounge and an indoor dining area served by the bright and equipped kitchen. On the same level, three double bedrooms with their own bathrooms have direct access to the outdoors and large closets. A scenic staircase leads to the upper level, where the sleeping area includes upstairs, a suite with a bathroom and private terrace, and the master bedroom with a bathroom and walk-in closet with access to the solarium. This exceptionally scenic corner is complete with a sofa area and infinity effect Jacuzzi overlooking the seascape. Independent, though conveniently accessible, through the garden: a guest room with bathroom, gym area with wellness area equipped with sauna and massage corner, and the staff area. A stunning intimate view opens up from the property, especially at night when the Porto Cervo and the harbour are lit up, and the sea turns into a starry night. The villa is served by Wifi system, an alarm system, a big garage and an elevator to the living area.