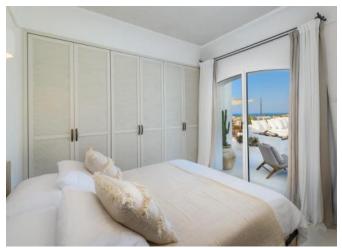

## DESCRIPTION

Overlooking Porto Cervo centre, its port and the sea of the Gulf of Pevero, this splendid mansion is ideal for a relaxing vacation. Completely renovated, the villa offers well distributed spaces: all of them are developed around the large outdoor area - the fulcrum of the house - where the pool's blue stands out against the white of the walls and the topaz waters of the bay. The relaxed atmosphere is emphasized by an exquisite choice of furniture in Balinese style, which harmonizes perfectly with the whiteness of the rooms. The interiors are distributed as follows: the living area hosts a comfortable chatting corner with a large lounge and an indoor dining area served by the bright and equipped kitchen. On the same level, three double bedrooms with their own bathrooms have direct access to the outdoors and large closets. A scenic staircase leads to the upper level, where the sleeping area includes upstairs, a suite with a bathroom and private terrace, and the master bedroom with a bathroom and walk-in closet with access to the solarium. This exceptionally scenic corner is complete with a sofa area and infinity effect Jacuzzi overlooking the seascape. Independent, though conveniently accessible, through the garden: a guest room with bathroom, gym area with wellness area equipped with sauna and massage corner, and the staff area. A stunning intimate view opens up from the property, especially at night when the Porto Cervo and the harbour are lit up, and the sea turns into a starry night. The villa is served by Wifi system, an alarm system, a big garage and an elevator to the living area.