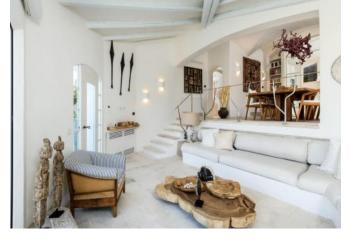

## DESCRIPTION

Overlooking Porto Cervo centre, its port and the sea of the Gulf of Pevero, this splendid mansion is ideal for a relaxing vacation. Completely renovated, the villa offers well distributed spaces: all of them are developed around the large outdoor area - the fulcrum of the house - where the pool's blue stands out against the white of the walls and the topaz waters of the bay. The relaxed atmosphere is emphasized by an exquisite choice of furniture in Balinese style, which harmonizes perfectly with the whiteness of the rooms. The interiors are distributed as follows: the living area hosts a comfortable chatting corner with a large lounge and an indoor dining area served by the bright and equipped kitchen. On the same level, three double bedrooms with their own bathrooms have direct access to the outdoors and large closets. A scenic staircase leads to the upper level, where the sleeping area includes upstairs, a suite with a bathroom and private terrace, and the master bedroom with a bathroom and walk-in closet with access to the solarium. This exceptionally scenic corner is complete with a sofa area and infinity effect Jacuzzi overlooking the seascape. Independent, though conveniently accessible, through the garden: a guest room with bathroom, gym area with wellness area equipped with sauna and massage corner, and the staff area. A stunning intimate view opens up from the property, especially at night when the Porto Cervo and the harbour are lit up, and the sea turns into a starry night. The villa is served by Wifi system, an alarm system, a big garage and an elevator to the living area.