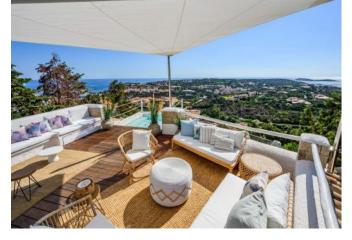

## DESCRIPTION

Overlooking Porto Cervo centre, its port and the sea of the Gulf of Pevero, this splendid mansion is ideal for a relaxing vacation. Completely renovated, the villa offers well distributed spaces: all of them are developed around the large outdoor area - the fulcrum of the house - where the pool's blue stands out against the white of the walls and the topaz waters of the bay. The relaxed atmosphere is emphasized by an exquisite choice of furniture in Balinese style, which harmonizes perfectly with the whiteness of the rooms. The interiors are distributed as follows: the living area hosts a comfortable chatting corner with a large lounge and an indoor dining area served by the bright and equipped kitchen. On the same level, three double bedrooms with their own bathrooms have direct access to the outdoors and large closets. A scenic staircase leads to the upper level, where the sleeping area includes upstairs, a suite with a bathroom and private terrace, and the master bedroom with a bathroom and walk-in closet with access to the solarium. This exceptionally scenic corner is complete with a sofa area and infinity effect Jacuzzi overlooking the seascape. Independent, though conveniently accessible, through the garden: a guest room with bathroom, gym area with wellness area equipped with sauna and massage corner, and the staff area. A stunning intimate view opens up from the property, especially at night when the Porto Cervo and the harbour are lit up, and the sea turns into a starry night. The villa is served by Wifi system, an alarm system, a big garage and an elevator to the living area.