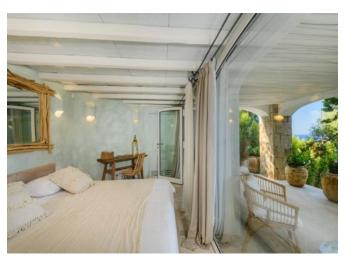

## DESCRIPTION

Overlooking Porto Cervo centre, its port and the sea of the Gulf of Pevero, this splendid mansion is ideal for a relaxing vacation. Completely renovated, the villa offers well distributed spaces: all of them are developed around the large outdoor area - the fulcrum of the house - where the pool's blue stands out against the white of the walls and the topaz waters of the bay. The relaxed atmosphere is emphasized by an exquisite choice of furniture in Balinese style, which harmonizes perfectly with the whiteness of the rooms. The interiors are distributed as follows: the living area hosts a comfortable chatting corner with a large lounge and an indoor dining area served by the bright and equipped kitchen. On the same level, three double bedrooms with their own bathrooms have direct access to the outdoors and large closets. A scenic staircase leads to the upper level, where the sleeping area includes upstairs, a suite with a bathroom and private terrace, and the master bedroom with a bathroom and walk-in closet with access to the solarium. This exceptionally scenic corner is complete with a sofa area and infinity effect Jacuzzi overlooking the seascape. Independent, though conveniently accessible, through the garden: a guest room with bathroom, gym area with wellness area equipped with sauna and massage corner, and the staff area. A stunning intimate view opens up from the property, especially at night when the Porto Cervo and the harbour are lit up, and the sea turns into a starry night. The villa is served by Wifi system, an alarm system, a big garage and an elevator to the living area.