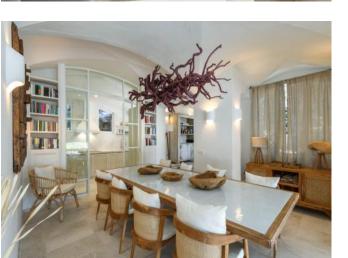

## DESCRIPTION

Overlooking Porto Cervo centre, its port and the sea of the Gulf of Pevero, this splendid mansion is ideal for a relaxing vacation. Completely renovated, the villa offers well distributed spaces: all of them are developed around the large outdoor area - the fulcrum of the house - where the pool's blue stands out against the white of the walls and the topaz waters of the bay. The relaxed atmosphere is emphasized by an exquisite choice of furniture in Balinese style, which harmonizes perfectly with the whiteness of the rooms. The interiors are distributed as follows: the living area hosts a comfortable chatting corner with a large lounge and an indoor dining area served by the bright and equipped kitchen. On the same level, three double bedrooms with their own bathrooms have direct access to the outdoors and large closets. A scenic staircase leads to the upper level, where the sleeping area includes upstairs, a suite with a bathroom and private terrace, and the master bedroom with a bathroom and walk-in closet with access to the solarium. This exceptionally scenic corner is complete with a sofa area and infinity effect Jacuzzi overlooking the seascape. Independent, though conveniently accessible, through the garden: a guest room with bathroom, gym area with wellness area equipped with sauna and massage corner, and the staff area. A stunning intimate view opens up from the property, especially at night when the Porto Cervo and the harbour are lit up, and the sea turns into a starry night. The villa is served by Wifi system, an alarm system, a big garage and an elevator to the living area.