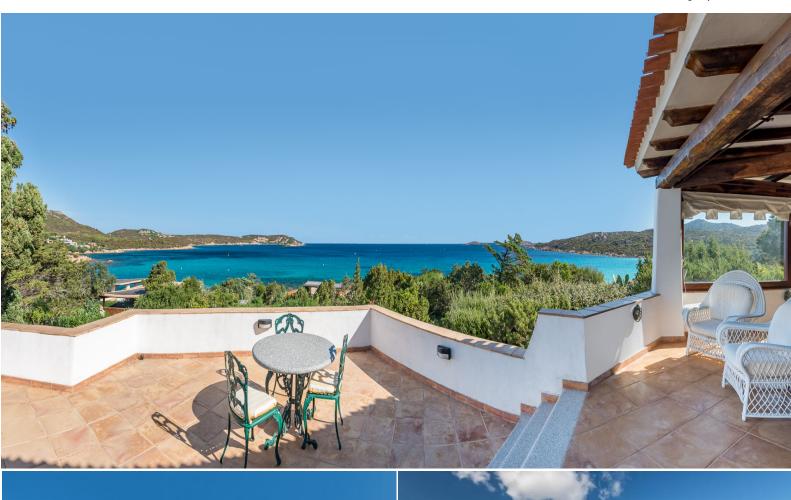

## **DESCRIPTION**

Perfectly located just a few steps from the crystalclear Grande Pevero beach, this charming villa is an authentic oasis of tranquility, surrounded by a lush garden with breathtaking views of the Pevero bay. Every corner of this property is designed to offer comfort and relaxation: a spacious and bright living room, a fully equipped kitchen, and three cozy bedrooms (two double and one twin), along with two bathrooms, make it an ideal space for families or groups of friends. The large panoramic terrace, with its outdoor dining area, invites you to enjoy moments of pure serenity, immersed in the colors of the sea and the surrounding nature. The villa is equipped with air conditioning to ensure comfort on the hottest days and features a private pool to unwind and refresh. A perfect retreat for an unforgettable vacation on the stunning Costa Smeralda.