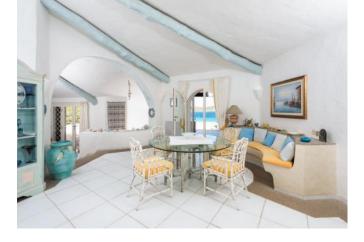

## **DESCRIPTION**

Perfectly located just a few steps from the crystalclear Grande Pevero beach, this charming villa is an authentic oasis of tranquility, surrounded by a lush garden with breathtaking views of the Pevero bay. Every corner of this property is designed to offer comfort and relaxation: a spacious and bright living room, a fully equipped kitchen, and three cozy bedrooms (two double and one twin), along with two bathrooms, make it an ideal space for families or groups of friends. The large panoramic terrace, with its outdoor dining area, invites you to enjoy moments of pure serenity, immersed in the colors of the sea and the surrounding nature. The villa is equipped with air conditioning to ensure comfort on the hottest days and features a private pool to unwind and refresh. A perfect retreat for an unforgettable vacation on the stunning Costa Smeralda.