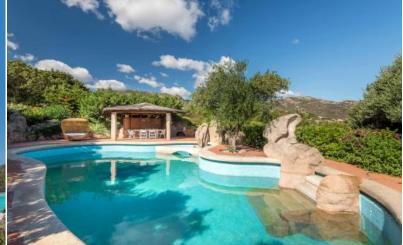

## **DESCRIPTION**

Perfectly located just a few steps from the crystalclear Grande Pevero beach, this charming villa is an authentic oasis of tranquility, surrounded by a lush garden with breathtaking views of the Pevero bay. Every corner of this property is designed to offer comfort and relaxation: a spacious and bright living room, a fully equipped kitchen, and three cozy bedrooms (two double and one twin), along with two bathrooms, make it an ideal space for families or groups of friends. The large panoramic terrace, with its outdoor dining area, invites you to enjoy moments of pure serenity, immersed in the colors of the sea and the surrounding nature. The villa is equipped with air conditioning to ensure comfort on the hottest days and features a private pool to unwind and refresh. A perfect retreat for an unforgettable vacation on the stunning Costa Smeralda.