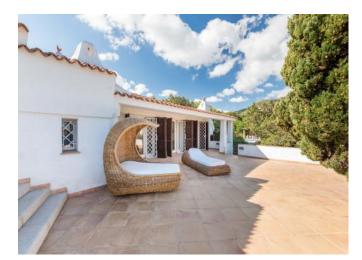

## **DESCRIPTION**

Perfectly located just a few steps from the crystalclear Grande Pevero beach, this charming villa is an authentic oasis of tranquility, surrounded by a lush garden with breathtaking views of the Pevero bay. Every corner of this property is designed to offer comfort and relaxation: a spacious and bright living room, a fully equipped kitchen, and three cozy bedrooms (two double and one twin), along with two bathrooms, make it an ideal space for families or groups of friends. The large panoramic terrace, with its outdoor dining area, invites you to enjoy moments of pure serenity, immersed in the colors of the sea and the surrounding nature. The villa is equipped with air conditioning to ensure comfort on the hottest days and features a private pool to unwind and refresh. A perfect retreat for an unforgettable vacation on the stunning Costa Smeralda.