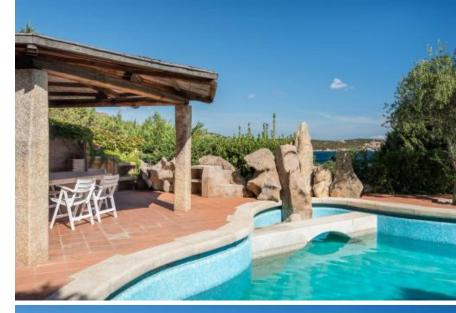

## **DESCRIPTION**

Perfectly located just a few steps from the crystalclear Grande Pevero beach, this charming villa is an authentic oasis of tranquility, surrounded by a lush garden with breathtaking views of the Pevero bay. Every corner of this property is designed to offer comfort and relaxation: a spacious and bright living room, a fully equipped kitchen, and three cozy bedrooms (two double and one twin), along with two bathrooms, make it an ideal space for families or groups of friends. The large panoramic terrace, with its outdoor dining area, invites you to enjoy moments of pure serenity, immersed in the colors of the sea and the surrounding nature. The villa is equipped with air conditioning to ensure comfort on the hottest days and features a private pool to unwind and refresh. A perfect retreat for an unforgettable vacation on the stunning Costa Smeralda.