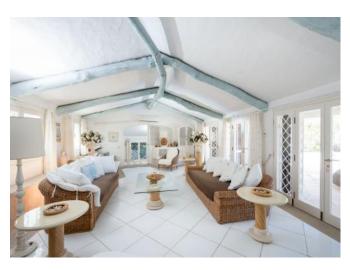

## **DESCRIPTION**

Perfectly located just a few steps from the crystalclear Grande Pevero beach, this charming villa is an authentic oasis of tranquility, surrounded by a lush garden with breathtaking views of the Pevero bay. Every corner of this property is designed to offer comfort and relaxation: a spacious and bright living room, a fully equipped kitchen, and three cozy bedrooms (two double and one twin), along with two bathrooms, make it an ideal space for families or groups of friends. The large panoramic terrace, with its outdoor dining area, invites you to enjoy moments of pure serenity, immersed in the colors of the sea and the surrounding nature. The villa is equipped with air conditioning to ensure comfort on the hottest days and features a private pool to unwind and refresh. A perfect retreat for an unforgettable vacation on the stunning Costa Smeralda.