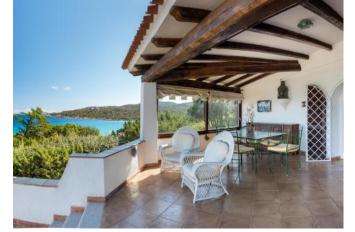

## **DESCRIPTION**

Perfectly located just a few steps from the crystalclear Grande Pevero beach, this charming villa is an authentic oasis of tranquility, surrounded by a lush garden with breathtaking views of the Pevero bay. Every corner of this property is designed to offer comfort and relaxation: a spacious and bright living room, a fully equipped kitchen, and three cozy bedrooms (two double and one twin), along with two bathrooms, make it an ideal space for families or groups of friends. The large panoramic terrace, with its outdoor dining area, invites you to enjoy moments of pure serenity, immersed in the colors of the sea and the surrounding nature. The villa is equipped with air conditioning to ensure comfort on the hottest days and features a private pool to unwind and refresh. A perfect retreat for an unforgettable vacation on the stunning Costa Smeralda.