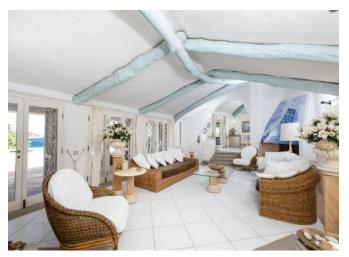

## **DESCRIPTION**

Perfectly located just a few steps from the crystalclear Grande Pevero beach, this charming villa is an authentic oasis of tranquility, surrounded by a lush garden with breathtaking views of the Pevero bay. Every corner of this property is designed to offer comfort and relaxation: a spacious and bright living room, a fully equipped kitchen, and three cozy bedrooms (two double and one twin), along with two bathrooms, make it an ideal space for families or groups of friends. The large panoramic terrace, with its outdoor dining area, invites you to enjoy moments of pure serenity, immersed in the colors of the sea and the surrounding nature. The villa is equipped with air conditioning to ensure comfort on the hottest days and features a private pool to unwind and refresh. A perfect retreat for an unforgettable vacation on the stunning Costa Smeralda.