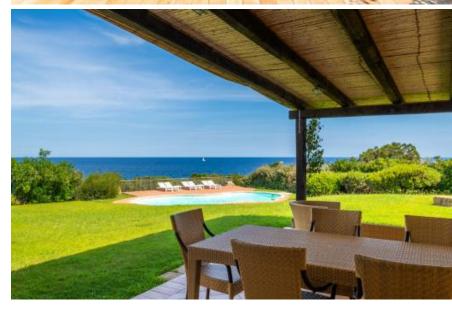

## **DESCRIPTION**

A few steps from the sea, this interesting Villa is located in a splendid subdivision of prestigious villas in Porto Cervo Nord. Very close to the Marina, the Costa Smeralda Yacht Club and the Giglio Beach, it is ideal for families looking for privacy and comfort. The villa has a pleasant English-style garden, large veranda partly covered and partly open to the sun, six bedrooms each with bathroom, a guest toilet, a large living room with dining area, well-equipped kitchen and a beautiful view of the sea. Arranged on a single floor in perfect Costa Smeralda style, it is also characterized by a central patio with a Mediterranean flavor which leads to a splendid solarium which overlooks the bay and offers a spectacular view. Swimming pool, two covered parking spaces, electric gate, air conditioning and satellite TV complete the villa.