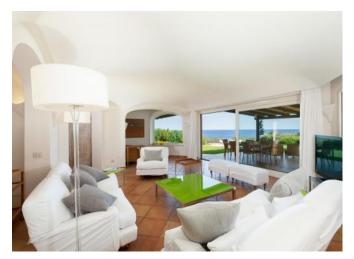

## **DESCRIPTION**

A few steps from the sea, this interesting Villa is located in a splendid subdivision of prestigious villas in Porto Cervo Nord. Very close to the Marina, the Costa Smeralda Yacht Club and the Giglio Beach, it is ideal for families looking for privacy and comfort. The villa has a pleasant English-style garden, large veranda partly covered and partly open to the sun, six bedrooms each with bathroom, a guest toilet, a large living room with dining area, well-equipped kitchen and a beautiful view of the sea. Arranged on a single floor in perfect Costa Smeralda style, it is also characterized by a central patio with a Mediterranean flavor which leads to a splendid solarium which overlooks the bay and offers a spectacular view. Swimming pool, two covered parking spaces, electric gate, air conditioning and satellite TV complete the villa.