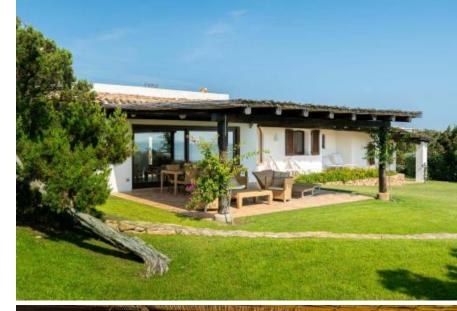

## **DESCRIPTION**

A few steps from the sea, this interesting Villa is located in a splendid subdivision of prestigious villas in Porto Cervo Nord. Very close to the Marina, the Costa Smeralda Yacht Club and the Giglio Beach, it is ideal for families looking for privacy and comfort. The villa has a pleasant English-style garden, large veranda partly covered and partly open to the sun, six bedrooms each with bathroom, a guest toilet, a large living room with dining area, well-equipped kitchen and a beautiful view of the sea. Arranged on a single floor in perfect Costa Smeralda style, it is also characterized by a central patio with a Mediterranean flavor which leads to a splendid solarium which overlooks the bay and offers a spectacular view. Swimming pool, two covered parking spaces, electric gate, air conditioning and satellite TV complete the villa.