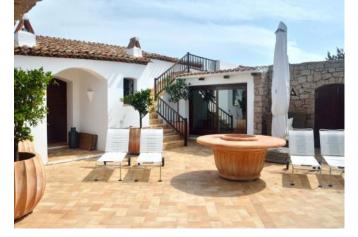

## **DESCRIPTION**

A few steps from the sea, this interesting Villa is located in a splendid subdivision of prestigious villas in Porto Cervo Nord. Very close to the Marina, the Costa Smeralda Yacht Club and the Giglio Beach, it is ideal for families looking for privacy and comfort. The villa has a pleasant English-style garden, large veranda partly covered and partly open to the sun, six bedrooms each with bathroom, a guest toilet, a large living room with dining area, well-equipped kitchen and a beautiful view of the sea. Arranged on a single floor in perfect Costa Smeralda style, it is also characterized by a central patio with a Mediterranean flavor which leads to a splendid solarium which overlooks the bay and offers a spectacular view. Swimming pool, two covered parking spaces, electric gate, air conditioning and satellite TV complete the villa.