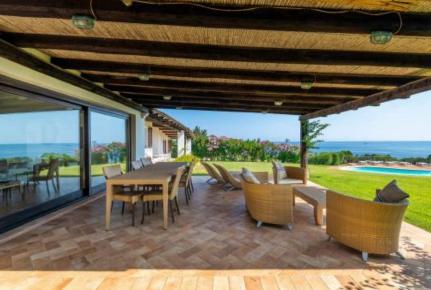

## **DESCRIPTION**

A few steps from the sea, this interesting Villa is located in a splendid subdivision of prestigious villas in Porto Cervo Nord. Very close to the Marina, the Costa Smeralda Yacht Club and the Giglio Beach, it is ideal for families looking for privacy and comfort. The villa has a pleasant English-style garden, large veranda partly covered and partly open to the sun, six bedrooms each with bathroom, a guest toilet, a large living room with dining area, well-equipped kitchen and a beautiful view of the sea. Arranged on a single floor in perfect Costa Smeralda style, it is also characterized by a central patio with a Mediterranean flavor which leads to a splendid solarium which overlooks the bay and offers a spectacular view. Swimming pool, two covered parking spaces, electric gate, air conditioning and satellite TV complete the villa.