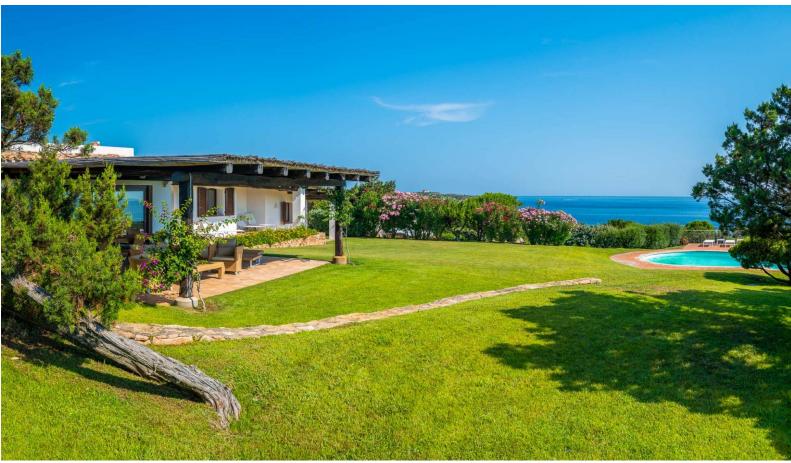

## **DESCRIPTION**

A few steps from the sea, this interesting Villa is located in a splendid subdivision of prestigious villas in Porto Cervo Nord. Very close to the Marina, the Costa Smeralda Yacht Club and the Giglio Beach, it is ideal for families looking for privacy and comfort. The villa has a pleasant English-style garden, large veranda partly covered and partly open to the sun, six bedrooms each with bathroom, a guest toilet, a large living room with dining area, well-equipped kitchen and a beautiful view of the sea. Arranged on a single floor in perfect Costa Smeralda style, it is also characterized by a central patio with a Mediterranean flavor which leads to a splendid solarium which overlooks the bay and offers a spectacular view. Swimming pool, two covered parking spaces, electric gate, air conditioning and satellite TV complete the villa.