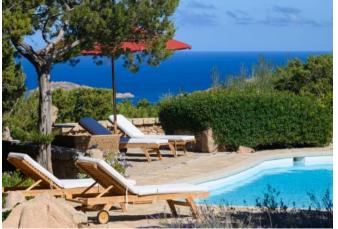

## **DESCRIPTION**

A stunning hillside villa located in one of the most panoramic and tranquil corners of Costa Smeralda. The property is spread across several levels, offering spacious areas and breathtaking views. On the entrance floor, a large living room opens onto a spacious terrace, while the separate kitchen is perfect for casual meals. Two master bedrooms, each with an en-suite bathroom, complete this floor. On the intermediate level, there are two double bedrooms with dedicated bathrooms, ideal for guests. The master suite, located on the upper floor, is a true luxury retreat, featuring a spacious bathroom, a private balcony, and panoramic views of the Li Nibani Islands. On the ground floor, there is a guest bathroom, a laundry area, and a double bedroom for staff, also with an en-suite bathroom. A distinctive feature of the property is the garden, enriched with lush plants that beautify the surrounding area. Set in this enchanting natural backdrop, there is a magnificent swimming pool, complete with ample sunbathing areas, an outdoor shower, and a bathroom. The villa also offers two covered parking spaces, a large barbecue with a covered dining area, and a centralized air conditioning system throughout the entire property, including the service areas.