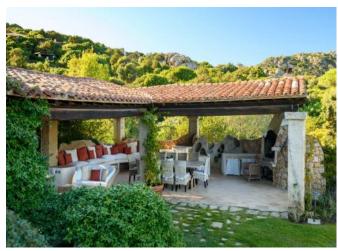

## **DESCRIPTION**

A stunning hillside villa located in one of the most panoramic and tranquil corners of Costa Smeralda. The property is spread across several levels, offering spacious areas and breathtaking views. On the entrance floor, a large living room opens onto a spacious terrace, while the separate kitchen is perfect for casual meals. Two master bedrooms, each with an en-suite bathroom, complete this floor. On the intermediate level, there are two double bedrooms with dedicated bathrooms, ideal for guests. The master suite, located on the upper floor, is a true luxury retreat, featuring a spacious bathroom, a private balcony, and panoramic views of the Li Nibani Islands. On the ground floor, there is a guest bathroom, a laundry area, and a double bedroom for staff, also with an en-suite bathroom. A distinctive feature of the property is the garden, enriched with lush plants that beautify the surrounding area. Set in this enchanting natural backdrop, there is a magnificent swimming pool, complete with ample sunbathing areas, an outdoor shower, and a bathroom. The villa also offers two covered parking spaces, a large barbecue with a covered dining area, and a centralized air conditioning system throughout the entire property, including the service areas.