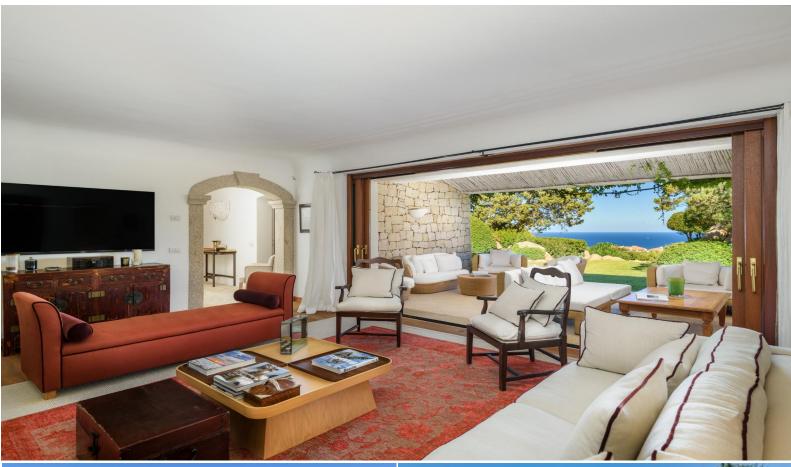

## **DESCRIPTION**

A stunning hillside villa located in one of the most panoramic and tranquil corners of Costa Smeralda. The property is spread across several levels, offering spacious areas and breathtaking views. On the entrance floor, a large living room opens onto a spacious terrace, while the separate kitchen is perfect for casual meals. Two master bedrooms, each with an en-suite bathroom, complete this floor. On the intermediate level, there are two double bedrooms with dedicated bathrooms, ideal for guests. The master suite, located on the upper floor, is a true luxury retreat, featuring a spacious bathroom, a private balcony, and panoramic views of the Li Nibani Islands. On the ground floor, there is a guest bathroom, a laundry area, and a double bedroom for staff, also with an en-suite bathroom. A distinctive feature of the property is the garden, enriched with lush plants that beautify the surrounding area. Set in this enchanting natural backdrop, there is a magnificent swimming pool, complete with ample sunbathing areas, an outdoor shower, and a bathroom. The villa also offers two covered parking spaces, a large barbecue with a covered dining area, and a centralized air conditioning system throughout the entire property, including the service areas.