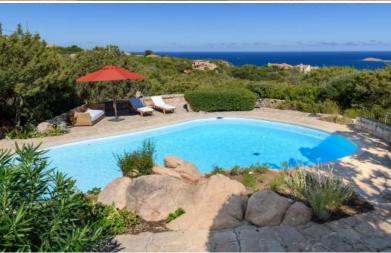

## **DESCRIPTION**

A stunning hillside villa located in one of the most panoramic and tranquil corners of Costa Smeralda. The property is spread across several levels, offering spacious areas and breathtaking views. On the entrance floor, a large living room opens onto a spacious terrace, while the separate kitchen is perfect for casual meals. Two master bedrooms, each with an en-suite bathroom, complete this floor. On the intermediate level, there are two double bedrooms with dedicated bathrooms, ideal for guests. The master suite, located on the upper floor, is a true luxury retreat, featuring a spacious bathroom, a private balcony, and panoramic views of the Li Nibani Islands. On the ground floor, there is a guest bathroom, a laundry area, and a double bedroom for staff, also with an en-suite bathroom. A distinctive feature of the property is the garden, enriched with lush plants that beautify the surrounding area. Set in this enchanting natural backdrop, there is a magnificent swimming pool, complete with ample sunbathing areas, an outdoor shower, and a bathroom. The villa also offers two covered parking spaces, a large barbecue with a covered dining area, and a centralized air conditioning system throughout the entire property, including the service areas.