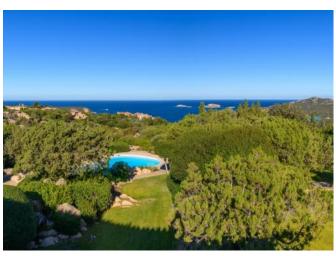

## **DESCRIPTION**

A stunning hillside villa located in one of the most panoramic and tranquil corners of Costa Smeralda. The property is spread across several levels, offering spacious areas and breathtaking views. On the entrance floor, a large living room opens onto a spacious terrace, while the separate kitchen is perfect for casual meals. Two master bedrooms, each with an en-suite bathroom, complete this floor. On the intermediate level, there are two double bedrooms with dedicated bathrooms, ideal for guests. The master suite, located on the upper floor, is a true luxury retreat, featuring a spacious bathroom, a private balcony, and panoramic views of the Li Nibani Islands. On the ground floor, there is a guest bathroom, a laundry area, and a double bedroom for staff, also with an en-suite bathroom. A distinctive feature of the property is the garden, enriched with lush plants that beautify the surrounding area. Set in this enchanting natural backdrop, there is a magnificent swimming pool, complete with ample sunbathing areas, an outdoor shower, and a bathroom. The villa also offers two covered parking spaces, a large barbecue with a covered dining area, and a centralized air conditioning system throughout the entire property, including the service areas.