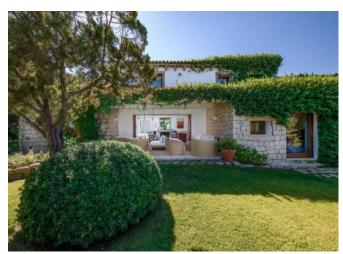

## **DESCRIPTION**

A stunning hillside villa located in one of the most panoramic and tranquil corners of Costa Smeralda. The property is spread across several levels, offering spacious areas and breathtaking views. On the entrance floor, a large living room opens onto a spacious terrace, while the separate kitchen is perfect for casual meals. Two master bedrooms, each with an en-suite bathroom, complete this floor. On the intermediate level, there are two double bedrooms with dedicated bathrooms, ideal for guests. The master suite, located on the upper floor, is a true luxury retreat, featuring a spacious bathroom, a private balcony, and panoramic views of the Li Nibani Islands. On the ground floor, there is a guest bathroom, a laundry area, and a double bedroom for staff, also with an en-suite bathroom. A distinctive feature of the property is the garden, enriched with lush plants that beautify the surrounding area. Set in this enchanting natural backdrop, there is a magnificent swimming pool, complete with ample sunbathing areas, an outdoor shower, and a bathroom. The villa also offers two covered parking spaces, a large barbecue with a covered dining area, and a centralized air conditioning system throughout the entire property, including the service areas.