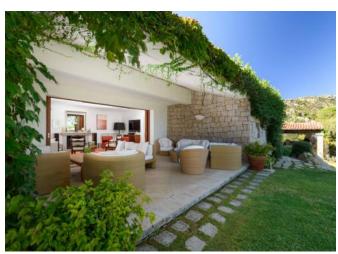

## **DESCRIPTION**

A stunning hillside villa located in one of the most panoramic and tranquil corners of Costa Smeralda. The property is spread across several levels, offering spacious areas and breathtaking views. On the entrance floor, a large living room opens onto a spacious terrace, while the separate kitchen is perfect for casual meals. Two master bedrooms, each with an en-suite bathroom, complete this floor. On the intermediate level, there are two double bedrooms with dedicated bathrooms, ideal for guests. The master suite, located on the upper floor, is a true luxury retreat, featuring a spacious bathroom, a private balcony, and panoramic views of the Li Nibani Islands. On the ground floor, there is a guest bathroom, a laundry area, and a double bedroom for staff, also with an en-suite bathroom. A distinctive feature of the property is the garden, enriched with lush plants that beautify the surrounding area. Set in this enchanting natural backdrop, there is a magnificent swimming pool, complete with ample sunbathing areas, an outdoor shower, and a bathroom. The villa also offers two covered parking spaces, a large barbecue with a covered dining area, and a centralized air conditioning system throughout the entire property, including the service areas.