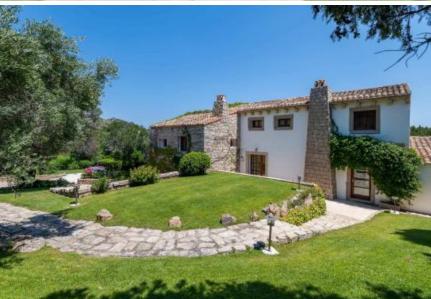

## **DESCRIPTION**

A stunning hillside villa located in one of the most panoramic and tranquil corners of Costa Smeralda. The property is spread across several levels, offering spacious areas and breathtaking views. On the entrance floor, a large living room opens onto a spacious terrace, while the separate kitchen is perfect for casual meals. Two master bedrooms, each with an en-suite bathroom, complete this floor. On the intermediate level, there are two double bedrooms with dedicated bathrooms, ideal for guests. The master suite, located on the upper floor, is a true luxury retreat, featuring a spacious bathroom, a private balcony, and panoramic views of the Li Nibani Islands. On the ground floor, there is a guest bathroom, a laundry area, and a double bedroom for staff, also with an en-suite bathroom. A distinctive feature of the property is the garden, enriched with lush plants that beautify the surrounding area. Set in this enchanting natural backdrop, there is a magnificent swimming pool, complete with ample sunbathing areas, an outdoor shower, and a bathroom. The villa also offers two covered parking spaces, a large barbecue with a covered dining area, and a centralized air conditioning system throughout the entire property, including the service areas.