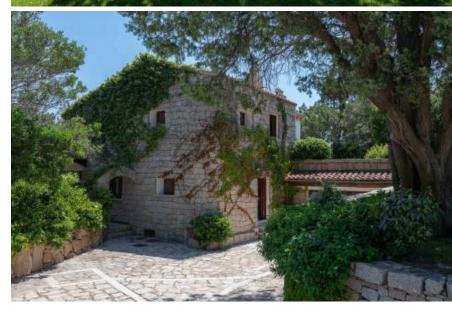

## **DESCRIPTION**

A stunning hillside villa located in one of the most panoramic and tranquil corners of Costa Smeralda. The property is spread across several levels, offering spacious areas and breathtaking views. On the entrance floor, a large living room opens onto a spacious terrace, while the separate kitchen is perfect for casual meals. Two master bedrooms, each with an en-suite bathroom, complete this floor. On the intermediate level, there are two double bedrooms with dedicated bathrooms, ideal for guests. The master suite, located on the upper floor, is a true luxury retreat, featuring a spacious bathroom, a private balcony, and panoramic views of the Li Nibani Islands. On the ground floor, there is a guest bathroom, a laundry area, and a double bedroom for staff, also with an en-suite bathroom. A distinctive feature of the property is the garden, enriched with lush plants that beautify the surrounding area. Set in this enchanting natural backdrop, there is a magnificent swimming pool, complete with ample sunbathing areas, an outdoor shower, and a bathroom. The villa also offers two covered parking spaces, a large barbecue with a covered dining area, and a centralized air conditioning system throughout the entire property, including the service areas.