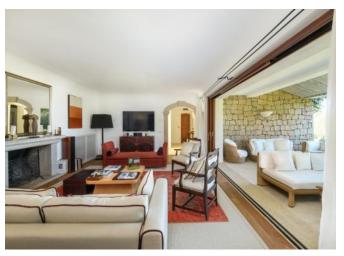

## **DESCRIPTION**

A stunning hillside villa located in one of the most panoramic and tranquil corners of Costa Smeralda. The property is spread across several levels, offering spacious areas and breathtaking views. On the entrance floor, a large living room opens onto a spacious terrace, while the separate kitchen is perfect for casual meals. Two master bedrooms, each with an en-suite bathroom, complete this floor. On the intermediate level, there are two double bedrooms with dedicated bathrooms, ideal for guests. The master suite, located on the upper floor, is a true luxury retreat, featuring a spacious bathroom, a private balcony, and panoramic views of the Li Nibani Islands. On the ground floor, there is a guest bathroom, a laundry area, and a double bedroom for staff, also with an en-suite bathroom. A distinctive feature of the property is the garden, enriched with lush plants that beautify the surrounding area. Set in this enchanting natural backdrop, there is a magnificent swimming pool, complete with ample sunbathing areas, an outdoor shower, and a bathroom. The villa also offers two covered parking spaces, a large barbecue with a covered dining area, and a centralized air conditioning system throughout the entire property, including the service areas.