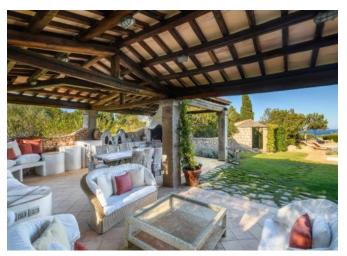

## **DESCRIPTION**

A stunning hillside villa located in one of the most panoramic and tranquil corners of Costa Smeralda. The property is spread across several levels, offering spacious areas and breathtaking views. On the entrance floor, a large living room opens onto a spacious terrace, while the separate kitchen is perfect for casual meals. Two master bedrooms, each with an en-suite bathroom, complete this floor. On the intermediate level, there are two double bedrooms with dedicated bathrooms, ideal for guests. The master suite, located on the upper floor, is a true luxury retreat, featuring a spacious bathroom, a private balcony, and panoramic views of the Li Nibani Islands. On the ground floor, there is a guest bathroom, a laundry area, and a double bedroom for staff, also with an en-suite bathroom. A distinctive feature of the property is the garden, enriched with lush plants that beautify the surrounding area. Set in this enchanting natural backdrop, there is a magnificent swimming pool, complete with ample sunbathing areas, an outdoor shower, and a bathroom. The villa also offers two covered parking spaces, a large barbecue with a covered dining area, and a centralized air conditioning system throughout the entire property, including the service areas.