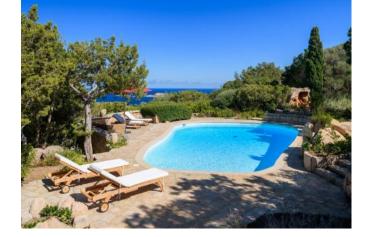

## **DESCRIPTION**

A stunning hillside villa located in one of the most panoramic and tranquil corners of Costa Smeralda. The property is spread across several levels, offering spacious areas and breathtaking views. On the entrance floor, a large living room opens onto a spacious terrace, while the separate kitchen is perfect for casual meals. Two master bedrooms, each with an en-suite bathroom, complete this floor. On the intermediate level, there are two double bedrooms with dedicated bathrooms, ideal for guests. The master suite, located on the upper floor, is a true luxury retreat, featuring a spacious bathroom, a private balcony, and panoramic views of the Li Nibani Islands. On the ground floor, there is a guest bathroom, a laundry area, and a double bedroom for staff, also with an en-suite bathroom. A distinctive feature of the property is the garden, enriched with lush plants that beautify the surrounding area. Set in this enchanting natural backdrop, there is a magnificent swimming pool, complete with ample sunbathing areas, an outdoor shower, and a bathroom. The villa also offers two covered parking spaces, a large barbecue with a covered dining area, and a centralized air conditioning system throughout the entire property, including the service areas.