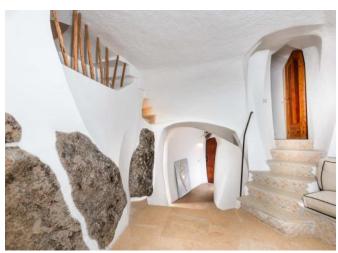

## **DESCRIPTION**

From the hand of Architect Savin Couelle, come to life sinuous forms and spaces that make villa a masterpiece of geometries and volumes timeless. The colors of the earth and water give light and vivacity to interior spaces and create the best atmosphere for a relaxing vacation home. Totally nestled in the Mediterranean vegetation, villa is surrounded by a rich and colorful garden perfectly maintained. All open spaces have the most privacy and the surrounding villas there is no way to see inside the property. Two entrances lead to the six double bedrooms, four of which with private bathroom and five bathrooms in total. Two large living rooms with spacious terrace and garden overlooking the Gulf of Pevero. One fully equipped kitchen. A private kitchen in one of the suites. Dining room and study. The wide main terrace by the pool can comfortably accommodate 10/12 people around the granite table with stone bench and cushions. By the pool, a large sundeck with cushions and chaiselong offer a comfortable sunbathing area. A barbecue and a wood oven for grill and pizza. Three covered parking places under the pergola and four other adjacent. Very impressive the outdoor lighting system with its 150 lights. ADSL and wireless access in all the rooms of the villa.