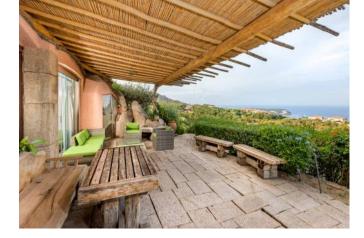

## **DESCRIPTION**

From the hand of Architect Savin Couelle, come to life sinuous forms and spaces that make villa a masterpiece of geometries and volumes timeless. The colors of the earth and water give light and vivacity to interior spaces and create the best atmosphere for a relaxing vacation home. Totally nestled in the Mediterranean vegetation, villa is surrounded by a rich and colorful garden perfectly maintained. All open spaces have the most privacy and the surrounding villas there is no way to see inside the property. Two entrances lead to the six double bedrooms, four of which with private bathroom and five bathrooms in total. Two large living rooms with spacious terrace and garden overlooking the Gulf of Pevero. One fully equipped kitchen. A private kitchen in one of the suites. Dining room and study. The wide main terrace by the pool can comfortably accommodate 10/12 people around the granite table with stone bench and cushions. By the pool, a large sundeck with cushions and chaiselong offer a comfortable sunbathing area. A barbecue and a wood oven for grill and pizza. Three covered parking places under the pergola and four other adjacent. Very impressive the outdoor lighting system with its 150 lights. ADSL and wireless access in all the rooms of the villa.