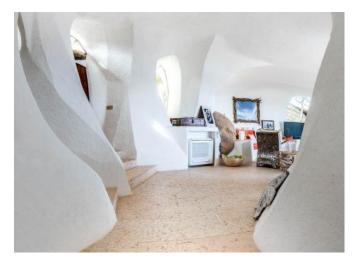

## **DESCRIPTION**

From the hand of Architect Savin Couelle, come to life sinuous forms and spaces that make villa a masterpiece of geometries and volumes timeless. The colors of the earth and water give light and vivacity to interior spaces and create the best atmosphere for a relaxing vacation home. Totally nestled in the Mediterranean vegetation, villa is surrounded by a rich and colorful garden perfectly maintained. All open spaces have the most privacy and the surrounding villas there is no way to see inside the property. Two entrances lead to the six double bedrooms, four of which with private bathroom and five bathrooms in total. Two large living rooms with spacious terrace and garden overlooking the Gulf of Pevero. One fully equipped kitchen. A private kitchen in one of the suites. Dining room and study. The wide main terrace by the pool can comfortably accommodate 10/12 people around the granite table with stone bench and cushions. By the pool, a large sundeck with cushions and chaiselong offer a comfortable sunbathing area. A barbecue and a wood oven for grill and pizza. Three covered parking places under the pergola and four other adjacent. Very impressive the outdoor lighting system with its 150 lights. ADSL and wireless access in all the rooms of the villa.