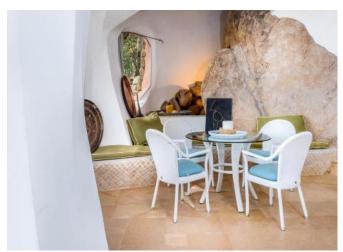

## **DESCRIPTION**

From the hand of Architect Savin Couelle, come to life sinuous forms and spaces that make villa a masterpiece of geometries and volumes timeless. The colors of the earth and water give light and vivacity to interior spaces and create the best atmosphere for a relaxing vacation home. Totally nestled in the Mediterranean vegetation, villa is surrounded by a rich and colorful garden perfectly maintained. All open spaces have the most privacy and the surrounding villas there is no way to see inside the property. Two entrances lead to the six double bedrooms, four of which with private bathroom and five bathrooms in total. Two large living rooms with spacious terrace and garden overlooking the Gulf of Pevero. One fully equipped kitchen. A private kitchen in one of the suites. Dining room and study. The wide main terrace by the pool can comfortably accommodate 10/12 people around the granite table with stone bench and cushions. By the pool, a large sundeck with cushions and chaiselong offer a comfortable sunbathing area. A barbecue and a wood oven for grill and pizza. Three covered parking places under the pergola and four other adjacent. Very impressive the outdoor lighting system with its 150 lights. ADSL and wireless access in all the rooms of the villa.