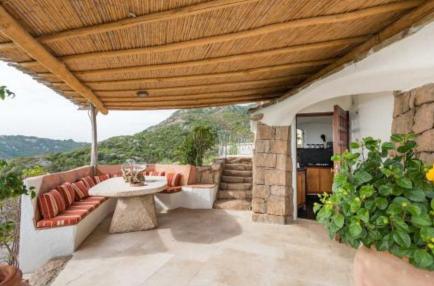

## **DESCRIPTION**

From the hand of Architect Savin Couelle, come to life sinuous forms and spaces that make villa a masterpiece of geometries and volumes timeless. The colors of the earth and water give light and vivacity to interior spaces and create the best atmosphere for a relaxing vacation home. Totally nestled in the Mediterranean vegetation, villa is surrounded by a rich and colorful garden perfectly maintained. All open spaces have the most privacy and the surrounding villas there is no way to see inside the property. Two entrances lead to the six double bedrooms, four of which with private bathroom and five bathrooms in total. Two large living rooms with spacious terrace and garden overlooking the Gulf of Pevero. One fully equipped kitchen. A private kitchen in one of the suites. Dining room and study. The wide main terrace by the pool can comfortably accommodate 10/12 people around the granite table with stone bench and cushions. By the pool, a large sundeck with cushions and chaiselong offer a comfortable sunbathing area. A barbecue and a wood oven for grill and pizza. Three covered parking places under the pergola and four other adjacent. Very impressive the outdoor lighting system with its 150 lights. ADSL and wireless access in all the rooms of the villa.