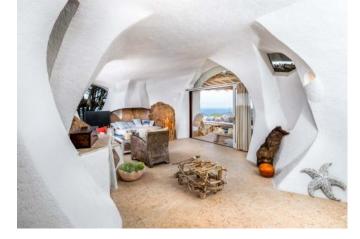

## **DESCRIPTION**

From the hand of Architect Savin Couelle, come to life sinuous forms and spaces that make villa a masterpiece of geometries and volumes timeless. The colors of the earth and water give light and vivacity to interior spaces and create the best atmosphere for a relaxing vacation home. Totally nestled in the Mediterranean vegetation, villa is surrounded by a rich and colorful garden perfectly maintained. All open spaces have the most privacy and the surrounding villas there is no way to see inside the property. Two entrances lead to the six double bedrooms, four of which with private bathroom and five bathrooms in total. Two large living rooms with spacious terrace and garden overlooking the Gulf of Pevero. One fully equipped kitchen. A private kitchen in one of the suites. Dining room and study. The wide main terrace by the pool can comfortably accommodate 10/12 people around the granite table with stone bench and cushions. By the pool, a large sundeck with cushions and chaiselong offer a comfortable sunbathing area. A barbecue and a wood oven for grill and pizza. Three covered parking places under the pergola and four other adjacent. Very impressive the outdoor lighting system with its 150 lights. ADSL and wireless access in all the rooms of the villa.