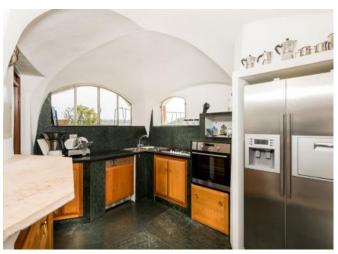

## **DESCRIPTION**

From the hand of Architect Savin Couelle, come to life sinuous forms and spaces that make villa a masterpiece of geometries and volumes timeless. The colors of the earth and water give light and vivacity to interior spaces and create the best atmosphere for a relaxing vacation home. Totally nestled in the Mediterranean vegetation, villa is surrounded by a rich and colorful garden perfectly maintained. All open spaces have the most privacy and the surrounding villas there is no way to see inside the property. Two entrances lead to the six double bedrooms, four of which with private bathroom and five bathrooms in total. Two large living rooms with spacious terrace and garden overlooking the Gulf of Pevero. One fully equipped kitchen. A private kitchen in one of the suites. Dining room and study. The wide main terrace by the pool can comfortably accommodate 10/12 people around the granite table with stone bench and cushions. By the pool, a large sundeck with cushions and chaiselong offer a comfortable sunbathing area. A barbecue and a wood oven for grill and pizza. Three covered parking places under the pergola and four other adjacent. Very impressive the outdoor lighting system with its 150 lights. ADSL and wireless access in all the rooms of the villa.