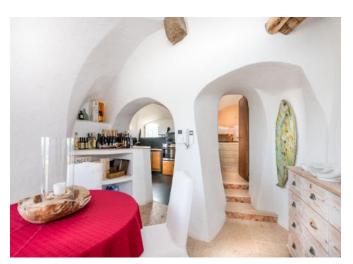

## **DESCRIPTION**

From the hand of Architect Savin Couelle, come to life sinuous forms and spaces that make villa a masterpiece of geometries and volumes timeless. The colors of the earth and water give light and vivacity to interior spaces and create the best atmosphere for a relaxing vacation home. Totally nestled in the Mediterranean vegetation, villa is surrounded by a rich and colorful garden perfectly maintained. All open spaces have the most privacy and the surrounding villas there is no way to see inside the property. Two entrances lead to the six double bedrooms, four of which with private bathroom and five bathrooms in total. Two large living rooms with spacious terrace and garden overlooking the Gulf of Pevero. One fully equipped kitchen. A private kitchen in one of the suites. Dining room and study. The wide main terrace by the pool can comfortably accommodate 10/12 people around the granite table with stone bench and cushions. By the pool, a large sundeck with cushions and chaiselong offer a comfortable sunbathing area. A barbecue and a wood oven for grill and pizza. Three covered parking places under the pergola and four other adjacent. Very impressive the outdoor lighting system with its 150 lights. ADSL and wireless access in all the rooms of the villa.