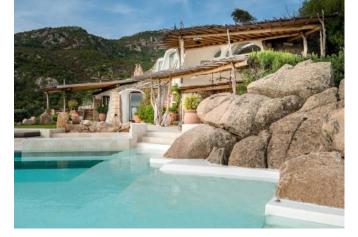

## **DESCRIPTION**

From the hand of Architect Savin Couelle, come to life sinuous forms and spaces that make villa a masterpiece of geometries and volumes timeless. The colors of the earth and water give light and vivacity to interior spaces and create the best atmosphere for a relaxing vacation home. Totally nestled in the Mediterranean vegetation, villa is surrounded by a rich and colorful garden perfectly maintained. All open spaces have the most privacy and the surrounding villas there is no way to see inside the property. Two entrances lead to the six double bedrooms, four of which with private bathroom and five bathrooms in total. Two large living rooms with spacious terrace and garden overlooking the Gulf of Pevero. One fully equipped kitchen. A private kitchen in one of the suites. Dining room and study. The wide main terrace by the pool can comfortably accommodate 10/12 people around the granite table with stone bench and cushions. By the pool, a large sundeck with cushions and chaiselong offer a comfortable sunbathing area. A barbecue and a wood oven for grill and pizza. Three covered parking places under the pergola and four other adjacent. Very impressive the outdoor lighting system with its 150 lights. ADSL and wireless access in all the rooms of the villa.