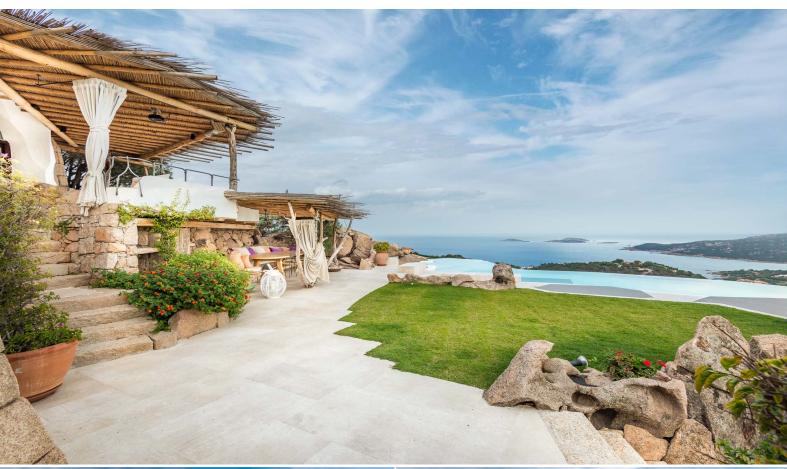

## **DESCRIPTION**

From the hand of Architect Savin Couelle, come to life sinuous forms and spaces that make villa a masterpiece of geometries and volumes timeless. The colors of the earth and water give light and vivacity to interior spaces and create the best atmosphere for a relaxing vacation home. Totally nestled in the Mediterranean vegetation, villa is surrounded by a rich and colorful garden perfectly maintained. All open spaces have the most privacy and the surrounding villas there is no way to see inside the property. Two entrances lead to the six double bedrooms, four of which with private bathroom and five bathrooms in total. Two large living rooms with spacious terrace and garden overlooking the Gulf of Pevero. One fully equipped kitchen. A private kitchen in one of the suites. Dining room and study. The wide main terrace by the pool can comfortably accommodate 10/12 people around the granite table with stone bench and cushions. By the pool, a large sundeck with cushions and chaiselong offer a comfortable sunbathing area. A barbecue and a wood oven for grill and pizza. Three covered parking places under the pergola and four other adjacent. Very impressive the outdoor lighting system with its 150 lights. ADSL and wireless access in all the rooms of the villa.