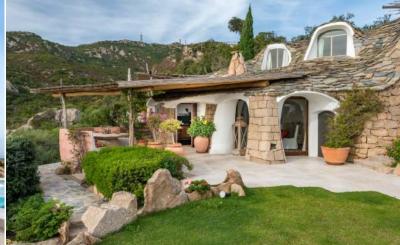

## **DESCRIPTION**

From the hand of Architect Savin Couelle, come to life sinuous forms and spaces that make villa a masterpiece of geometries and volumes timeless. The colors of the earth and water give light and vivacity to interior spaces and create the best atmosphere for a relaxing vacation home. Totally nestled in the Mediterranean vegetation, villa is surrounded by a rich and colorful garden perfectly maintained. All open spaces have the most privacy and the surrounding villas there is no way to see inside the property. Two entrances lead to the six double bedrooms, four of which with private bathroom and five bathrooms in total. Two large living rooms with spacious terrace and garden overlooking the Gulf of Pevero. One fully equipped kitchen. A private kitchen in one of the suites. Dining room and study. The wide main terrace by the pool can comfortably accommodate 10/12 people around the granite table with stone bench and cushions. By the pool, a large sundeck with cushions and chaiselong offer a comfortable sunbathing area. A barbecue and a wood oven for grill and pizza. Three covered parking places under the pergola and four other adjacent. Very impressive the outdoor lighting system with its 150 lights. ADSL and wireless access in all the rooms of the villa.