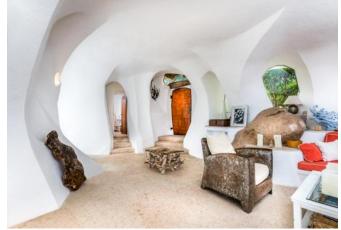

## **DESCRIPTION**

From the hand of Architect Savin Couelle, come to life sinuous forms and spaces that make villa a masterpiece of geometries and volumes timeless. The colors of the earth and water give light and vivacity to interior spaces and create the best atmosphere for a relaxing vacation home. Totally nestled in the Mediterranean vegetation, villa is surrounded by a rich and colorful garden perfectly maintained. All open spaces have the most privacy and the surrounding villas there is no way to see inside the property. Two entrances lead to the six double bedrooms, four of which with private bathroom and five bathrooms in total. Two large living rooms with spacious terrace and garden overlooking the Gulf of Pevero. One fully equipped kitchen. A private kitchen in one of the suites. Dining room and study. The wide main terrace by the pool can comfortably accommodate 10/12 people around the granite table with stone bench and cushions. By the pool, a large sundeck with cushions and chaiselong offer a comfortable sunbathing area. A barbecue and a wood oven for grill and pizza. Three covered parking places under the pergola and four other adjacent. Very impressive the outdoor lighting system with its 150 lights. ADSL and wireless access in all the rooms of the villa.