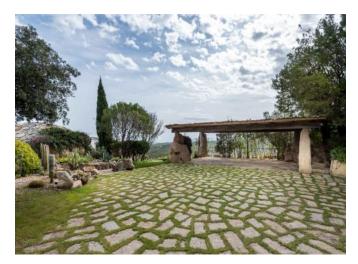

## **DESCRIPTION**

From the hand of Architect Savin Couelle, come to life sinuous forms and spaces that make villa a masterpiece of geometries and volumes timeless. The colors of the earth and water give light and vivacity to interior spaces and create the best atmosphere for a relaxing vacation home. Totally nestled in the Mediterranean vegetation, villa is surrounded by a rich and colorful garden perfectly maintained. All open spaces have the most privacy and the surrounding villas there is no way to see inside the property. Two entrances lead to the six double bedrooms, four of which with private bathroom and five bathrooms in total. Two large living rooms with spacious terrace and garden overlooking the Gulf of Pevero. One fully equipped kitchen. A private kitchen in one of the suites. Dining room and study. The wide main terrace by the pool can comfortably accommodate 10/12 people around the granite table with stone bench and cushions. By the pool, a large sundeck with cushions and chaiselong offer a comfortable sunbathing area. A barbecue and a wood oven for grill and pizza. Three covered parking places under the pergola and four other adjacent. Very impressive the outdoor lighting system with its 150 lights. ADSL and wireless access in all the rooms of the villa.