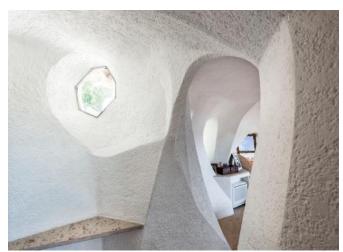

## **DESCRIPTION**

From the hand of Architect Savin Couelle, come to life sinuous forms and spaces that make villa a masterpiece of geometries and volumes timeless. The colors of the earth and water give light and vivacity to interior spaces and create the best atmosphere for a relaxing vacation home. Totally nestled in the Mediterranean vegetation, villa is surrounded by a rich and colorful garden perfectly maintained. All open spaces have the most privacy and the surrounding villas there is no way to see inside the property. Two entrances lead to the six double bedrooms, four of which with private bathroom and five bathrooms in total. Two large living rooms with spacious terrace and garden overlooking the Gulf of Pevero. One fully equipped kitchen. A private kitchen in one of the suites. Dining room and study. The wide main terrace by the pool can comfortably accommodate 10/12 people around the granite table with stone bench and cushions. By the pool, a large sundeck with cushions and chaiselong offer a comfortable sunbathing area. A barbecue and a wood oven for grill and pizza. Three covered parking places under the pergola and four other adjacent. Very impressive the outdoor lighting system with its 150 lights. ADSL and wireless access in all the rooms of the villa.