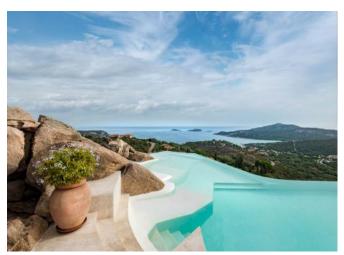

## **DESCRIPTION**

From the hand of Architect Savin Couelle, come to life sinuous forms and spaces that make villa a masterpiece of geometries and volumes timeless. The colors of the earth and water give light and vivacity to interior spaces and create the best atmosphere for a relaxing vacation home. Totally nestled in the Mediterranean vegetation, villa is surrounded by a rich and colorful garden perfectly maintained. All open spaces have the most privacy and the surrounding villas there is no way to see inside the property. Two entrances lead to the six double bedrooms, four of which with private bathroom and five bathrooms in total. Two large living rooms with spacious terrace and garden overlooking the Gulf of Pevero. One fully equipped kitchen. A private kitchen in one of the suites. Dining room and study. The wide main terrace by the pool can comfortably accommodate 10/12 people around the granite table with stone bench and cushions. By the pool, a large sundeck with cushions and chaiselong offer a comfortable sunbathing area. A barbecue and a wood oven for grill and pizza. Three covered parking places under the pergola and four other adjacent. Very impressive the outdoor lighting system with its 150 lights. ADSL and wireless access in all the rooms of the villa.