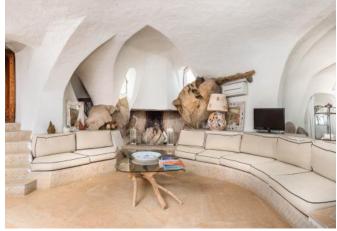

## **DESCRIPTION**

From the hand of Architect Savin Couelle, come to life sinuous forms and spaces that make villa a masterpiece of geometries and volumes timeless. The colors of the earth and water give light and vivacity to interior spaces and create the best atmosphere for a relaxing vacation home. Totally nestled in the Mediterranean vegetation, villa is surrounded by a rich and colorful garden perfectly maintained. All open spaces have the most privacy and the surrounding villas there is no way to see inside the property. Two entrances lead to the six double bedrooms, four of which with private bathroom and five bathrooms in total. Two large living rooms with spacious terrace and garden overlooking the Gulf of Pevero. One fully equipped kitchen. A private kitchen in one of the suites. Dining room and study. The wide main terrace by the pool can comfortably accommodate 10/12 people around the granite table with stone bench and cushions. By the pool, a large sundeck with cushions and chaiselong offer a comfortable sunbathing area. A barbecue and a wood oven for grill and pizza. Three covered parking places under the pergola and four other adjacent. Very impressive the outdoor lighting system with its 150 lights. ADSL and wireless access in all the rooms of the villa.