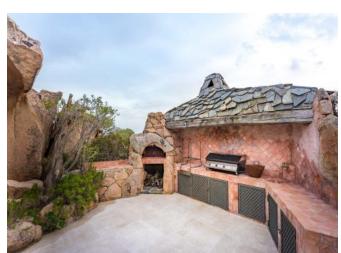

## **DESCRIPTION**

From the hand of Architect Savin Couelle, come to life sinuous forms and spaces that make villa a masterpiece of geometries and volumes timeless. The colors of the earth and water give light and vivacity to interior spaces and create the best atmosphere for a relaxing vacation home. Totally nestled in the Mediterranean vegetation, villa is surrounded by a rich and colorful garden perfectly maintained. All open spaces have the most privacy and the surrounding villas there is no way to see inside the property. Two entrances lead to the six double bedrooms, four of which with private bathroom and five bathrooms in total. Two large living rooms with spacious terrace and garden overlooking the Gulf of Pevero. One fully equipped kitchen. A private kitchen in one of the suites. Dining room and study. The wide main terrace by the pool can comfortably accommodate 10/12 people around the granite table with stone bench and cushions. By the pool, a large sundeck with cushions and chaiselong offer a comfortable sunbathing area. A barbecue and a wood oven for grill and pizza. Three covered parking places under the pergola and four other adjacent. Very impressive the outdoor lighting system with its 150 lights. ADSL and wireless access in all the rooms of the villa.