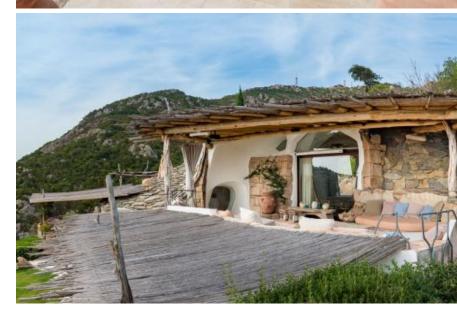

## **DESCRIPTION**

From the hand of Architect Savin Couelle, come to life sinuous forms and spaces that make villa a masterpiece of geometries and volumes timeless. The colors of the earth and water give light and vivacity to interior spaces and create the best atmosphere for a relaxing vacation home. Totally nestled in the Mediterranean vegetation, villa is surrounded by a rich and colorful garden perfectly maintained. All open spaces have the most privacy and the surrounding villas there is no way to see inside the property. Two entrances lead to the six double bedrooms, four of which with private bathroom and five bathrooms in total. Two large living rooms with spacious terrace and garden overlooking the Gulf of Pevero. One fully equipped kitchen. A private kitchen in one of the suites. Dining room and study. The wide main terrace by the pool can comfortably accommodate 10/12 people around the granite table with stone bench and cushions. By the pool, a large sundeck with cushions and chaiselong offer a comfortable sunbathing area. A barbecue and a wood oven for grill and pizza. Three covered parking places under the pergola and four other adjacent. Very impressive the outdoor lighting system with its 150 lights. ADSL and wireless access in all the rooms of the villa.