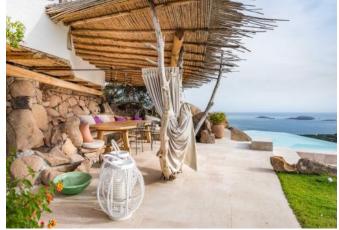

## **DESCRIPTION**

From the hand of Architect Savin Couelle, come to life sinuous forms and spaces that make villa a masterpiece of geometries and volumes timeless. The colors of the earth and water give light and vivacity to interior spaces and create the best atmosphere for a relaxing vacation home. Totally nestled in the Mediterranean vegetation, villa is surrounded by a rich and colorful garden perfectly maintained. All open spaces have the most privacy and the surrounding villas there is no way to see inside the property. Two entrances lead to the six double bedrooms, four of which with private bathroom and five bathrooms in total. Two large living rooms with spacious terrace and garden overlooking the Gulf of Pevero. One fully equipped kitchen. A private kitchen in one of the suites. Dining room and study. The wide main terrace by the pool can comfortably accommodate 10/12 people around the granite table with stone bench and cushions. By the pool, a large sundeck with cushions and chaiselong offer a comfortable sunbathing area. A barbecue and a wood oven for grill and pizza. Three covered parking places under the pergola and four other adjacent. Very impressive the outdoor lighting system with its 150 lights. ADSL and wireless access in all the rooms of the villa.