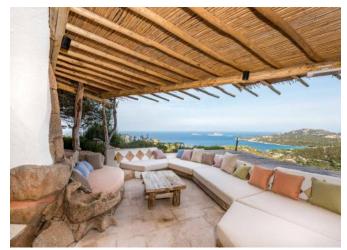

## **DESCRIPTION**

From the hand of Architect Savin Couelle, come to life sinuous forms and spaces that make villa a masterpiece of geometries and volumes timeless. The colors of the earth and water give light and vivacity to interior spaces and create the best atmosphere for a relaxing vacation home. Totally nestled in the Mediterranean vegetation, villa is surrounded by a rich and colorful garden perfectly maintained. All open spaces have the most privacy and the surrounding villas there is no way to see inside the property. Two entrances lead to the six double bedrooms, four of which with private bathroom and five bathrooms in total. Two large living rooms with spacious terrace and garden overlooking the Gulf of Pevero. One fully equipped kitchen. A private kitchen in one of the suites. Dining room and study. The wide main terrace by the pool can comfortably accommodate 10/12 people around the granite table with stone bench and cushions. By the pool, a large sundeck with cushions and chaiselong offer a comfortable sunbathing area. A barbecue and a wood oven for grill and pizza. Three covered parking places under the pergola and four other adjacent. Very impressive the outdoor lighting system with its 150 lights. ADSL and wireless access in all the rooms of the villa.