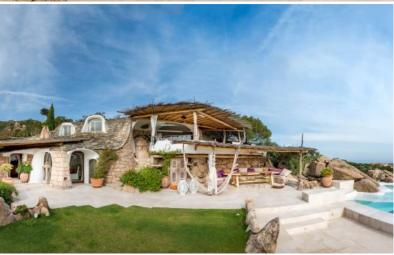

## **DESCRIPTION**

From the hand of Architect Savin Couelle, come to life sinuous forms and spaces that make villa a masterpiece of geometries and volumes timeless. The colors of the earth and water give light and vivacity to interior spaces and create the best atmosphere for a relaxing vacation home. Totally nestled in the Mediterranean vegetation, villa is surrounded by a rich and colorful garden perfectly maintained. All open spaces have the most privacy and the surrounding villas there is no way to see inside the property. Two entrances lead to the six double bedrooms, four of which with private bathroom and five bathrooms in total. Two large living rooms with spacious terrace and garden overlooking the Gulf of Pevero. One fully equipped kitchen. A private kitchen in one of the suites. Dining room and study. The wide main terrace by the pool can comfortably accommodate 10/12 people around the granite table with stone bench and cushions. By the pool, a large sundeck with cushions and chaiselong offer a comfortable sunbathing area. A barbecue and a wood oven for grill and pizza. Three covered parking places under the pergola and four other adjacent. Very impressive the outdoor lighting system with its 150 lights. ADSL and wireless access in all the rooms of the villa.