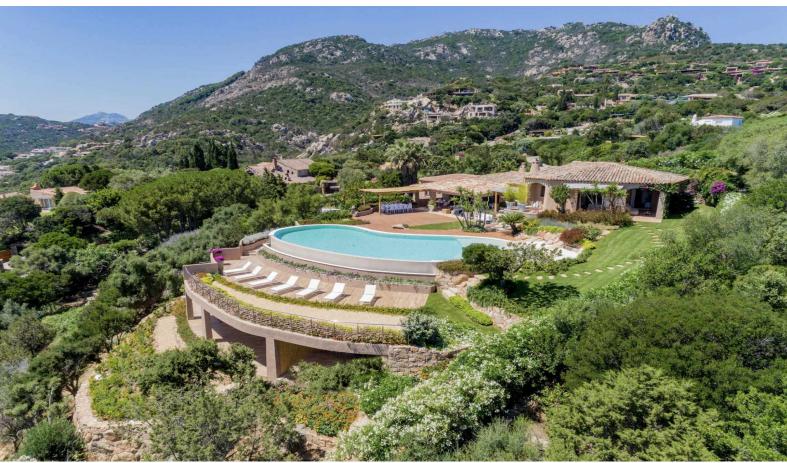

## DESCRIPTION

This exclusive property is located in a dominant position on the Pantogia hill, offering breathtaking views of the crystal-clear sea of the Costa Smeralda while ensuring exceptional privacy. The villa, developed on multiple levels, is characterized by two separate entrances that facilitate access. The spacious and well-maintained garden surrounding the property features a large swimming pool, creating an ideal setting for outdoor relaxation. The main body of the villa includes a bright living room that opens onto covered terraces, a TV room adjacent to the living room, and a modern, fully equipped kitchen. The sleeping area consists of seven double bedrooms, each with an ensuite bathroom and wardrobes. The villa also offers two staff rooms, providing a total of five additional beds, ensuring maximum comfort and privacy for both guests and staff. To complete the comfort and luxury of the villa, there is a refined SPA area, featuring a sauna, Turkish bath, massage room, and a relaxation area with a TV. For fitness enthusiasts, the villa includes a gym equipped with Technogym machines, as well as a convenient laundry area. The property is equipped with a sound system throughout both the interior and exterior, creating a harmonious atmosphere in every corner of the villa. The villa features dual access, with two electric car charging stations and a total of five covered parking spaces. A health trail through the lush, wooded area of the garden invites invigorating walks. The entire property is also equipped with air conditioning, ensuring maximum comfort throughout the year. A unique opportunity to live in an exclusive and private setting, without compromising on luxury and convenience.