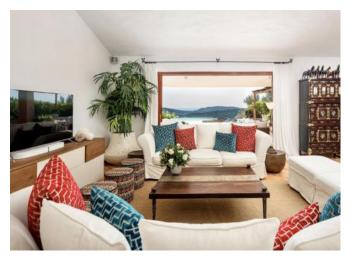

## DESCRIPTION

This exclusive property is located in a dominant position on the Pantogia hill, offering breathtaking views of the crystal-clear sea of the Costa Smeralda while ensuring exceptional privacy. The villa, developed on multiple levels, is characterized by two separate entrances that facilitate access. The spacious and well-maintained garden surrounding the property features a large swimming pool, creating an ideal setting for outdoor relaxation. The main body of the villa includes a bright living room that opens onto covered terraces, a TV room adjacent to the living room, and a modern, fully equipped kitchen. The sleeping area consists of seven double bedrooms, each with an ensuite bathroom and wardrobes. The villa also offers two staff rooms, providing a total of five additional beds, ensuring maximum comfort and privacy for both guests and staff. To complete the comfort and luxury of the villa, there is a refined SPA area, featuring a sauna, Turkish bath, massage room, and a relaxation area with a TV. For fitness enthusiasts, the villa includes a gym equipped with Technogym machines, as well as a convenient laundry area. The property is equipped with a sound system throughout both the interior and exterior, creating a harmonious atmosphere in every corner of the villa. The villa features dual access, with two electric car charging stations and a total of five covered parking spaces. A health trail through the lush, wooded area of the garden invites invigorating walks. The entire property is also equipped with air conditioning, ensuring maximum comfort throughout the year. A unique opportunity to live in an exclusive and private setting, without compromising on luxury and convenience.