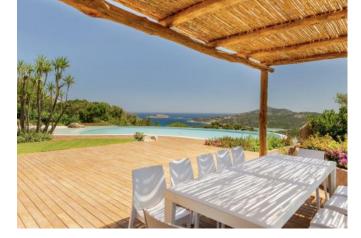

## DESCRIPTION

This exclusive property is located in a dominant position on the Pantogia hill, offering breathtaking views of the crystal-clear sea of the Costa Smeralda while ensuring exceptional privacy. The villa, developed on multiple levels, is characterized by two separate entrances that facilitate access. The spacious and well-maintained garden surrounding the property features a large swimming pool, creating an ideal setting for outdoor relaxation. The main body of the villa includes a bright living room that opens onto covered terraces, a TV room adjacent to the living room, and a modern, fully equipped kitchen. The sleeping area consists of seven double bedrooms, each with an ensuite bathroom and wardrobes. The villa also offers two staff rooms, providing a total of five additional beds, ensuring maximum comfort and privacy for both guests and staff. To complete the comfort and luxury of the villa, there is a refined SPA area, featuring a sauna, Turkish bath, massage room, and a relaxation area with a TV. For fitness enthusiasts, the villa includes a gym equipped with Technogym machines, as well as a convenient laundry area. The property is equipped with a sound system throughout both the interior and exterior, creating a harmonious atmosphere in every corner of the villa. The villa features dual access, with two electric car charging stations and a total of five covered parking spaces. A health trail through the lush, wooded area of the garden invites invigorating walks. The entire property is also equipped with air conditioning, ensuring maximum comfort throughout the year. A unique opportunity to live in an exclusive and private setting, without compromising on luxury and convenience.