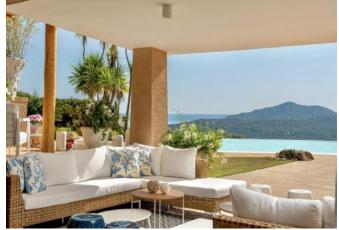

## DESCRIPTION

This exclusive property is located in a dominant position on the Pantogia hill, offering breathtaking views of the crystal-clear sea of the Costa Smeralda while ensuring exceptional privacy. The villa, developed on multiple levels, is characterized by two separate entrances that facilitate access. The spacious and well-maintained garden surrounding the property features a large swimming pool, creating an ideal setting for outdoor relaxation. The main body of the villa includes a bright living room that opens onto covered terraces, a TV room adjacent to the living room, and a modern, fully equipped kitchen. The sleeping area consists of seven double bedrooms, each with an ensuite bathroom and wardrobes. The villa also offers two staff rooms, providing a total of five additional beds, ensuring maximum comfort and privacy for both guests and staff. To complete the comfort and luxury of the villa, there is a refined SPA area, featuring a sauna, Turkish bath, massage room, and a relaxation area with a TV. For fitness enthusiasts, the villa includes a gym equipped with Technogym machines, as well as a convenient laundry area. The property is equipped with a sound system throughout both the interior and exterior, creating a harmonious atmosphere in every corner of the villa. The villa features dual access, with two electric car charging stations and a total of five covered parking spaces. A health trail through the lush, wooded area of the garden invites invigorating walks. The entire property is also equipped with air conditioning, ensuring maximum comfort throughout the year. A unique opportunity to live in an exclusive and private setting, without compromising on luxury and convenience.