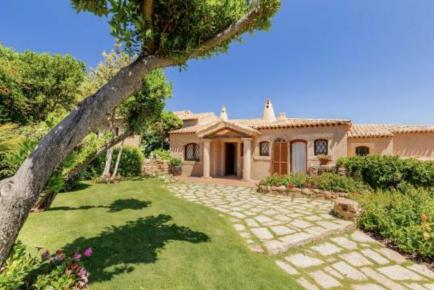

## DESCRIPTION

This exclusive property is located in a dominant position on the Pantogia hill, offering breathtaking views of the crystal-clear sea of the Costa Smeralda while ensuring exceptional privacy. The villa, developed on multiple levels, is characterized by two separate entrances that facilitate access. The spacious and well-maintained garden surrounding the property features a large swimming pool, creating an ideal setting for outdoor relaxation. The main body of the villa includes a bright living room that opens onto covered terraces, a TV room adjacent to the living room, and a modern, fully equipped kitchen. The sleeping area consists of seven double bedrooms, each with an ensuite bathroom and wardrobes. The villa also offers two staff rooms, providing a total of five additional beds, ensuring maximum comfort and privacy for both guests and staff. To complete the comfort and luxury of the villa, there is a refined SPA area, featuring a sauna, Turkish bath, massage room, and a relaxation area with a TV. For fitness enthusiasts, the villa includes a gym equipped with Technogym machines, as well as a convenient laundry area. The property is equipped with a sound system throughout both the interior and exterior, creating a harmonious atmosphere in every corner of the villa. The villa features dual access, with two electric car charging stations and a total of five covered parking spaces. A health trail through the lush, wooded area of the garden invites invigorating walks. The entire property is also equipped with air conditioning, ensuring maximum comfort throughout the year. A unique opportunity to live in an exclusive and private setting, without compromising on luxury and convenience.