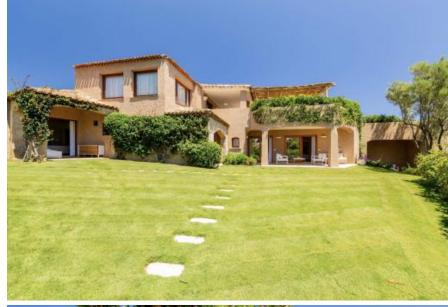

## DESCRIPTION

This exclusive property is located in a dominant position on the Pantogia hill, offering breathtaking views of the crystal-clear sea of the Costa Smeralda while ensuring exceptional privacy. The villa, developed on multiple levels, is characterized by two separate entrances that facilitate access. The spacious and well-maintained garden surrounding the property features a large swimming pool, creating an ideal setting for outdoor relaxation. The main body of the villa includes a bright living room that opens onto covered terraces, a TV room adjacent to the living room, and a modern, fully equipped kitchen. The sleeping area consists of seven double bedrooms, each with an ensuite bathroom and wardrobes. The villa also offers two staff rooms, providing a total of five additional beds, ensuring maximum comfort and privacy for both guests and staff. To complete the comfort and luxury of the villa, there is a refined SPA area, featuring a sauna, Turkish bath, massage room, and a relaxation area with a TV. For fitness enthusiasts, the villa includes a gym equipped with Technogym machines, as well as a convenient laundry area. The property is equipped with a sound system throughout both the interior and exterior, creating a harmonious atmosphere in every corner of the villa. The villa features dual access, with two electric car charging stations and a total of five covered parking spaces. A health trail through the lush, wooded area of the garden invites invigorating walks. The entire property is also equipped with air conditioning, ensuring maximum comfort throughout the year. A unique opportunity to live in an exclusive and private setting, without compromising on luxury and convenience.