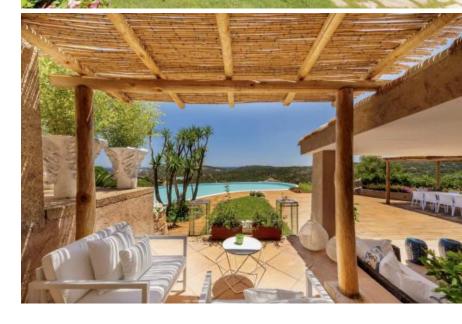

## DESCRIPTION

This exclusive property is located in a dominant position on the Pantogia hill, offering breathtaking views of the crystal-clear sea of the Costa Smeralda while ensuring exceptional privacy. The villa, developed on multiple levels, is characterized by two separate entrances that facilitate access. The spacious and well-maintained garden surrounding the property features a large swimming pool, creating an ideal setting for outdoor relaxation. The main body of the villa includes a bright living room that opens onto covered terraces, a TV room adjacent to the living room, and a modern, fully equipped kitchen. The sleeping area consists of seven double bedrooms, each with an ensuite bathroom and wardrobes. The villa also offers two staff rooms, providing a total of five additional beds, ensuring maximum comfort and privacy for both guests and staff. To complete the comfort and luxury of the villa, there is a refined SPA area, featuring a sauna, Turkish bath, massage room, and a relaxation area with a TV. For fitness enthusiasts, the villa includes a gym equipped with Technogym machines, as well as a convenient laundry area. The property is equipped with a sound system throughout both the interior and exterior, creating a harmonious atmosphere in every corner of the villa. The villa features dual access, with two electric car charging stations and a total of five covered parking spaces. A health trail through the lush, wooded area of the garden invites invigorating walks. The entire property is also equipped with air conditioning, ensuring maximum comfort throughout the year. A unique opportunity to live in an exclusive and private setting, without compromising on luxury and convenience.