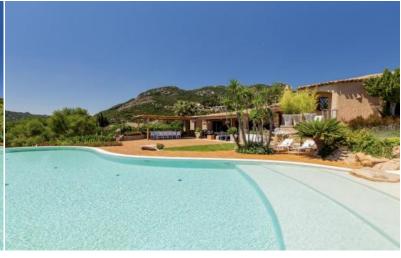

## DESCRIPTION

This exclusive property is located in a dominant position on the Pantogia hill, offering breathtaking views of the crystal-clear sea of the Costa Smeralda while ensuring exceptional privacy. The villa, developed on multiple levels, is characterized by two separate entrances that facilitate access. The spacious and well-maintained garden surrounding the property features a large swimming pool, creating an ideal setting for outdoor relaxation. The main body of the villa includes a bright living room that opens onto covered terraces, a TV room adjacent to the living room, and a modern, fully equipped kitchen. The sleeping area consists of seven double bedrooms, each with an ensuite bathroom and wardrobes. The villa also offers two staff rooms, providing a total of five additional beds, ensuring maximum comfort and privacy for both guests and staff. To complete the comfort and luxury of the villa, there is a refined SPA area, featuring a sauna, Turkish bath, massage room, and a relaxation area with a TV. For fitness enthusiasts, the villa includes a gym equipped with Technogym machines, as well as a convenient laundry area. The property is equipped with a sound system throughout both the interior and exterior, creating a harmonious atmosphere in every corner of the villa. The villa features dual access, with two electric car charging stations and a total of five covered parking spaces. A health trail through the lush, wooded area of the garden invites invigorating walks. The entire property is also equipped with air conditioning, ensuring maximum comfort throughout the year. A unique opportunity to live in an exclusive and private setting, without compromising on luxury and convenience.