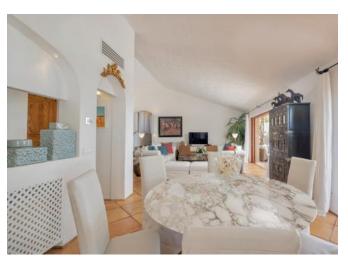

## DESCRIPTION

This exclusive property is located in a dominant position on the Pantogia hill, offering breathtaking views of the crystal-clear sea of the Costa Smeralda while ensuring exceptional privacy. The villa, developed on multiple levels, is characterized by two separate entrances that facilitate access. The spacious and well-maintained garden surrounding the property features a large swimming pool, creating an ideal setting for outdoor relaxation. The main body of the villa includes a bright living room that opens onto covered terraces, a TV room adjacent to the living room, and a modern, fully equipped kitchen. The sleeping area consists of seven double bedrooms, each with an ensuite bathroom and wardrobes. The villa also offers two staff rooms, providing a total of five additional beds, ensuring maximum comfort and privacy for both guests and staff. To complete the comfort and luxury of the villa, there is a refined SPA area, featuring a sauna, Turkish bath, massage room, and a relaxation area with a TV. For fitness enthusiasts, the villa includes a gym equipped with Technogym machines, as well as a convenient laundry area. The property is equipped with a sound system throughout both the interior and exterior, creating a harmonious atmosphere in every corner of the villa. The villa features dual access, with two electric car charging stations and a total of five covered parking spaces. A health trail through the lush, wooded area of the garden invites invigorating walks. The entire property is also equipped with air conditioning, ensuring maximum comfort throughout the year. A unique opportunity to live in an exclusive and private setting, without compromising on luxury and convenience.