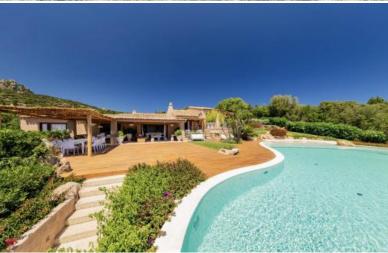

## DESCRIPTION

This exclusive property is located in a dominant position on the Pantogia hill, offering breathtaking views of the crystal-clear sea of the Costa Smeralda while ensuring exceptional privacy. The villa, developed on multiple levels, is characterized by two separate entrances that facilitate access. The spacious and well-maintained garden surrounding the property features a large swimming pool, creating an ideal setting for outdoor relaxation. The main body of the villa includes a bright living room that opens onto covered terraces, a TV room adjacent to the living room, and a modern, fully equipped kitchen. The sleeping area consists of seven double bedrooms, each with an ensuite bathroom and wardrobes. The villa also offers two staff rooms, providing a total of five additional beds, ensuring maximum comfort and privacy for both guests and staff. To complete the comfort and luxury of the villa, there is a refined SPA area, featuring a sauna, Turkish bath, massage room, and a relaxation area with a TV. For fitness enthusiasts, the villa includes a gym equipped with Technogym machines, as well as a convenient laundry area. The property is equipped with a sound system throughout both the interior and exterior, creating a harmonious atmosphere in every corner of the villa. The villa features dual access, with two electric car charging stations and a total of five covered parking spaces. A health trail through the lush, wooded area of the garden invites invigorating walks. The entire property is also equipped with air conditioning, ensuring maximum comfort throughout the year. A unique opportunity to live in an exclusive and private setting, without compromising on luxury and convenience.