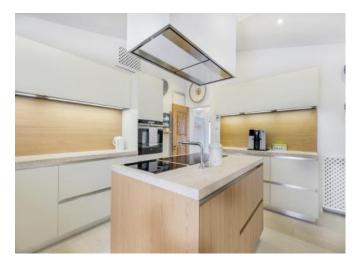

## DESCRIPTION

This exclusive property is located in a dominant position on the Pantogia hill, offering breathtaking views of the crystal-clear sea of the Costa Smeralda while ensuring exceptional privacy. The villa, developed on multiple levels, is characterized by two separate entrances that facilitate access. The spacious and well-maintained garden surrounding the property features a large swimming pool, creating an ideal setting for outdoor relaxation. The main body of the villa includes a bright living room that opens onto covered terraces, a TV room adjacent to the living room, and a modern, fully equipped kitchen. The sleeping area consists of seven double bedrooms, each with an ensuite bathroom and wardrobes. The villa also offers two staff rooms, providing a total of five additional beds, ensuring maximum comfort and privacy for both guests and staff. To complete the comfort and luxury of the villa, there is a refined SPA area, featuring a sauna, Turkish bath, massage room, and a relaxation area with a TV. For fitness enthusiasts, the villa includes a gym equipped with Technogym machines, as well as a convenient laundry area. The property is equipped with a sound system throughout both the interior and exterior, creating a harmonious atmosphere in every corner of the villa. The villa features dual access, with two electric car charging stations and a total of five covered parking spaces. A health trail through the lush, wooded area of the garden invites invigorating walks. The entire property is also equipped with air conditioning, ensuring maximum comfort throughout the year. A unique opportunity to live in an exclusive and private setting, without compromising on luxury and convenience.