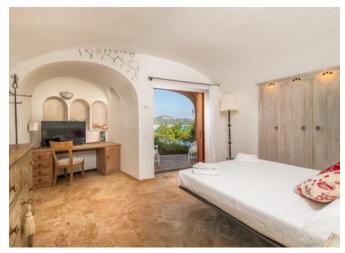

## DESCRIPTION

This stunning villa, nestled in the privacy and tranquility of the Baia del Piccolo Pevero, offers breathtaking views of the crystal-clear waters of the Costa Smeralda. The property is an exclusive retreat, featuring spacious, light-filled areas and a refined Sardinian style, perfectly integrated with the surrounding Mediterranean landscape. Surrounded by a well-maintained garden that enhances the beauty of the typical Mediterranean vegetation, the villa boasts a spectacular panoramic pool, offering an extraordinary view of the sea. The interior of the villa stands out for its large, bright, and welcoming living room, which opens with a large window onto the terrace and garden, creating a sense of continuity between the indoor and outdoor spaces. A compact and functional kitchen is ideal for preparing delicious meals to enjoy in the charming outdoor dining area. Here, every meal becomes an unforgettable experience, accompanied by the magical sea view, where the moon gently reflects on the water, creating a romantic and enchanted atmosphere. The sleeping area includes a master suite with a walk-in closet, private bathroom, and an unmatched sea view. Additionally, there are two double bedrooms, each with a private bathroom and panoramic sea views. To ensure maximum comfort and privacy, the villa also features a double bedroom with independent external access, complete with a private bathroom. Guests can also take advantage of a convenient service bathroom. The property includes a dedicated parking space.