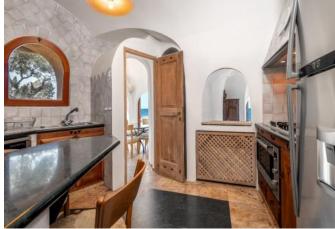

## DESCRIPTION

This stunning villa, nestled in the privacy and tranquility of the Baia del Piccolo Pevero, offers breathtaking views of the crystal-clear waters of the Costa Smeralda. The property is an exclusive retreat, featuring spacious, light-filled areas and a refined Sardinian style, perfectly integrated with the surrounding Mediterranean landscape. Surrounded by a well-maintained garden that enhances the beauty of the typical Mediterranean vegetation, the villa boasts a spectacular panoramic pool, offering an extraordinary view of the sea. The interior of the villa stands out for its large, bright, and welcoming living room, which opens with a large window onto the terrace and garden, creating a sense of continuity between the indoor and outdoor spaces. A compact and functional kitchen is ideal for preparing delicious meals to enjoy in the charming outdoor dining area. Here, every meal becomes an unforgettable experience, accompanied by the magical sea view, where the moon gently reflects on the water, creating a romantic and enchanted atmosphere. The sleeping area includes a master suite with a walk-in closet, private bathroom, and an unmatched sea view. Additionally, there are two double bedrooms, each with a private bathroom and panoramic sea views. To ensure maximum comfort and privacy, the villa also features a double bedroom with independent external access, complete with a private bathroom. Guests can also take advantage of a convenient service bathroom. The property includes a dedicated parking space.