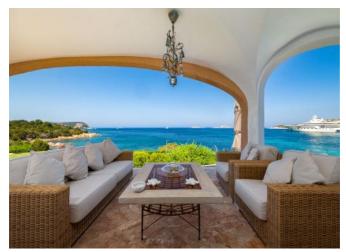

## DESCRIPTION

This stunning villa, nestled in the privacy and tranquility of the Baia del Piccolo Pevero, offers breathtaking views of the crystal-clear waters of the Costa Smeralda. The property is an exclusive retreat, featuring spacious, light-filled areas and a refined Sardinian style, perfectly integrated with the surrounding Mediterranean landscape. Surrounded by a well-maintained garden that enhances the beauty of the typical Mediterranean vegetation, the villa boasts a spectacular panoramic pool, offering an extraordinary view of the sea. The interior of the villa stands out for its large, bright, and welcoming living room, which opens with a large window onto the terrace and garden, creating a sense of continuity between the indoor and outdoor spaces. A compact and functional kitchen is ideal for preparing delicious meals to enjoy in the charming outdoor dining area. Here, every meal becomes an unforgettable experience, accompanied by the magical sea view, where the moon gently reflects on the water, creating a romantic and enchanted atmosphere. The sleeping area includes a master suite with a walk-in closet, private bathroom, and an unmatched sea view. Additionally, there are two double bedrooms, each with a private bathroom and panoramic sea views. To ensure maximum comfort and privacy, the villa also features a double bedroom with independent external access, complete with a private bathroom. Guests can also take advantage of a convenient service bathroom. The property includes a dedicated parking space.