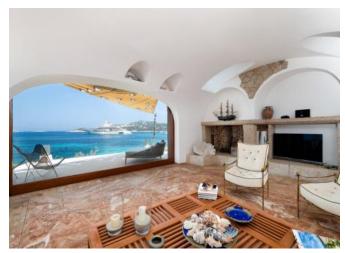

## DESCRIPTION

This stunning villa, nestled in the privacy and tranquility of the Baia del Piccolo Pevero, offers breathtaking views of the crystal-clear waters of the Costa Smeralda. The property is an exclusive retreat, featuring spacious, light-filled areas and a refined Sardinian style, perfectly integrated with the surrounding Mediterranean landscape. Surrounded by a well-maintained garden that enhances the beauty of the typical Mediterranean vegetation, the villa boasts a spectacular panoramic pool, offering an extraordinary view of the sea. The interior of the villa stands out for its large, bright, and welcoming living room, which opens with a large window onto the terrace and garden, creating a sense of continuity between the indoor and outdoor spaces. A compact and functional kitchen is ideal for preparing delicious meals to enjoy in the charming outdoor dining area. Here, every meal becomes an unforgettable experience, accompanied by the magical sea view, where the moon gently reflects on the water, creating a romantic and enchanted atmosphere. The sleeping area includes a master suite with a walk-in closet, private bathroom, and an unmatched sea view. Additionally, there are two double bedrooms, each with a private bathroom and panoramic sea views. To ensure maximum comfort and privacy, the villa also features a double bedroom with independent external access, complete with a private bathroom. Guests can also take advantage of a convenient service bathroom. The property includes a dedicated parking space.