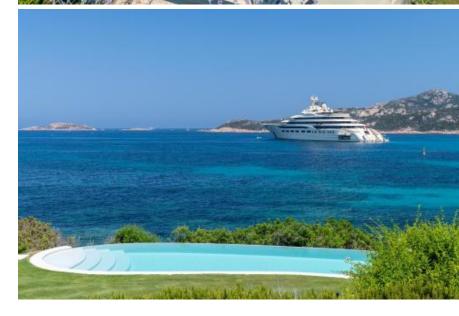

## DESCRIPTION

This stunning villa, nestled in the privacy and tranquility of the Baia del Piccolo Pevero, offers breathtaking views of the crystal-clear waters of the Costa Smeralda. The property is an exclusive retreat, featuring spacious, light-filled areas and a refined Sardinian style, perfectly integrated with the surrounding Mediterranean landscape. Surrounded by a well-maintained garden that enhances the beauty of the typical Mediterranean vegetation, the villa boasts a spectacular panoramic pool, offering an extraordinary view of the sea. The interior of the villa stands out for its large, bright, and welcoming living room, which opens with a large window onto the terrace and garden, creating a sense of continuity between the indoor and outdoor spaces. A compact and functional kitchen is ideal for preparing delicious meals to enjoy in the charming outdoor dining area. Here, every meal becomes an unforgettable experience, accompanied by the magical sea view, where the moon gently reflects on the water, creating a romantic and enchanted atmosphere. The sleeping area includes a master suite with a walk-in closet, private bathroom, and an unmatched sea view. Additionally, there are two double bedrooms, each with a private bathroom and panoramic sea views. To ensure maximum comfort and privacy, the villa also features a double bedroom with independent external access, complete with a private bathroom. Guests can also take advantage of a convenient service bathroom. The property includes a dedicated parking space.