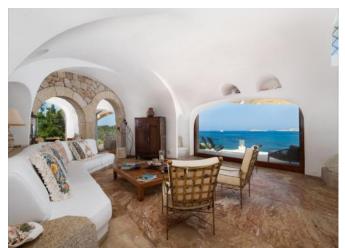

## DESCRIPTION

This stunning villa, nestled in the privacy and tranquility of the Baia del Piccolo Pevero, offers breathtaking views of the crystal-clear waters of the Costa Smeralda. The property is an exclusive retreat, featuring spacious, light-filled areas and a refined Sardinian style, perfectly integrated with the surrounding Mediterranean landscape. Surrounded by a well-maintained garden that enhances the beauty of the typical Mediterranean vegetation, the villa boasts a spectacular panoramic pool, offering an extraordinary view of the sea. The interior of the villa stands out for its large, bright, and welcoming living room, which opens with a large window onto the terrace and garden, creating a sense of continuity between the indoor and outdoor spaces. A compact and functional kitchen is ideal for preparing delicious meals to enjoy in the charming outdoor dining area. Here, every meal becomes an unforgettable experience, accompanied by the magical sea view, where the moon gently reflects on the water, creating a romantic and enchanted atmosphere. The sleeping area includes a master suite with a walk-in closet, private bathroom, and an unmatched sea view. Additionally, there are two double bedrooms, each with a private bathroom and panoramic sea views. To ensure maximum comfort and privacy, the villa also features a double bedroom with independent external access, complete with a private bathroom. Guests can also take advantage of a convenient service bathroom. The property includes a dedicated parking space.