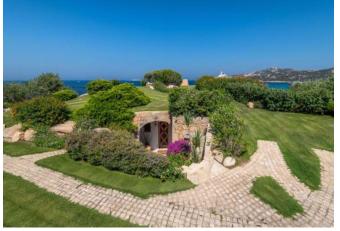

## DESCRIPTION

This stunning villa, nestled in the privacy and tranquility of the Baia del Piccolo Pevero, offers breathtaking views of the crystal-clear waters of the Costa Smeralda. The property is an exclusive retreat, featuring spacious, light-filled areas and a refined Sardinian style, perfectly integrated with the surrounding Mediterranean landscape. Surrounded by a well-maintained garden that enhances the beauty of the typical Mediterranean vegetation, the villa boasts a spectacular panoramic pool, offering an extraordinary view of the sea. The interior of the villa stands out for its large, bright, and welcoming living room, which opens with a large window onto the terrace and garden, creating a sense of continuity between the indoor and outdoor spaces. A compact and functional kitchen is ideal for preparing delicious meals to enjoy in the charming outdoor dining area. Here, every meal becomes an unforgettable experience, accompanied by the magical sea view, where the moon gently reflects on the water, creating a romantic and enchanted atmosphere. The sleeping area includes a master suite with a walk-in closet, private bathroom, and an unmatched sea view. Additionally, there are two double bedrooms, each with a private bathroom and panoramic sea views. To ensure maximum comfort and privacy, the villa also features a double bedroom with independent external access, complete with a private bathroom. Guests can also take advantage of a convenient service bathroom. The property includes a dedicated parking space.