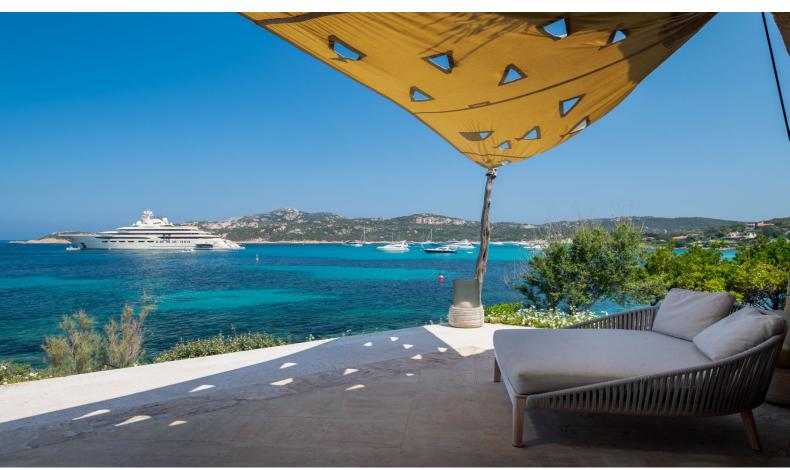

## DESCRIPTION

This stunning villa, nestled in the privacy and tranquility of the Baia del Piccolo Pevero, offers breathtaking views of the crystal-clear waters of the Costa Smeralda. The property is an exclusive retreat, featuring spacious, light-filled areas and a refined Sardinian style, perfectly integrated with the surrounding Mediterranean landscape. Surrounded by a well-maintained garden that enhances the beauty of the typical Mediterranean vegetation, the villa boasts a spectacular panoramic pool, offering an extraordinary view of the sea. The interior of the villa stands out for its large, bright, and welcoming living room, which opens with a large window onto the terrace and garden, creating a sense of continuity between the indoor and outdoor spaces. A compact and functional kitchen is ideal for preparing delicious meals to enjoy in the charming outdoor dining area. Here, every meal becomes an unforgettable experience, accompanied by the magical sea view, where the moon gently reflects on the water, creating a romantic and enchanted atmosphere. The sleeping area includes a master suite with a walk-in closet, private bathroom, and an unmatched sea view. Additionally, there are two double bedrooms, each with a private bathroom and panoramic sea views. To ensure maximum comfort and privacy, the villa also features a double bedroom with independent external access, complete with a private bathroom. Guests can also take advantage of a convenient service bathroom. The property includes a dedicated parking space.