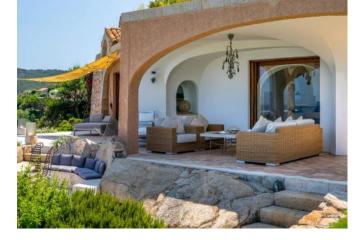

## DESCRIPTION

This stunning villa, nestled in the privacy and tranquility of the Baia del Piccolo Pevero, offers breathtaking views of the crystal-clear waters of the Costa Smeralda. The property is an exclusive retreat, featuring spacious, light-filled areas and a refined Sardinian style, perfectly integrated with the surrounding Mediterranean landscape. Surrounded by a well-maintained garden that enhances the beauty of the typical Mediterranean vegetation, the villa boasts a spectacular panoramic pool, offering an extraordinary view of the sea. The interior of the villa stands out for its large, bright, and welcoming living room, which opens with a large window onto the terrace and garden, creating a sense of continuity between the indoor and outdoor spaces. A compact and functional kitchen is ideal for preparing delicious meals to enjoy in the charming outdoor dining area. Here, every meal becomes an unforgettable experience, accompanied by the magical sea view, where the moon gently reflects on the water, creating a romantic and enchanted atmosphere. The sleeping area includes a master suite with a walk-in closet, private bathroom, and an unmatched sea view. Additionally, there are two double bedrooms, each with a private bathroom and panoramic sea views. To ensure maximum comfort and privacy, the villa also features a double bedroom with independent external access, complete with a private bathroom. Guests can also take advantage of a convenient service bathroom. The property includes a dedicated parking space.