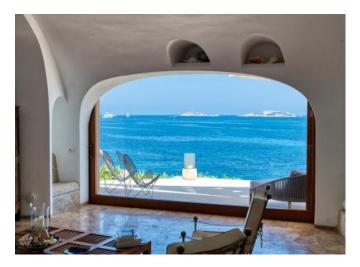

## DESCRIPTION

This stunning villa, nestled in the privacy and tranquility of the Baia del Piccolo Pevero, offers breathtaking views of the crystal-clear waters of the Costa Smeralda. The property is an exclusive retreat, featuring spacious, light-filled areas and a refined Sardinian style, perfectly integrated with the surrounding Mediterranean landscape. Surrounded by a well-maintained garden that enhances the beauty of the typical Mediterranean vegetation, the villa boasts a spectacular panoramic pool, offering an extraordinary view of the sea. The interior of the villa stands out for its large, bright, and welcoming living room, which opens with a large window onto the terrace and garden, creating a sense of continuity between the indoor and outdoor spaces. A compact and functional kitchen is ideal for preparing delicious meals to enjoy in the charming outdoor dining area. Here, every meal becomes an unforgettable experience, accompanied by the magical sea view, where the moon gently reflects on the water, creating a romantic and enchanted atmosphere. The sleeping area includes a master suite with a walk-in closet, private bathroom, and an unmatched sea view. Additionally, there are two double bedrooms, each with a private bathroom and panoramic sea views. To ensure maximum comfort and privacy, the villa also features a double bedroom with independent external access, complete with a private bathroom. Guests can also take advantage of a convenient service bathroom. The property includes a dedicated parking space.