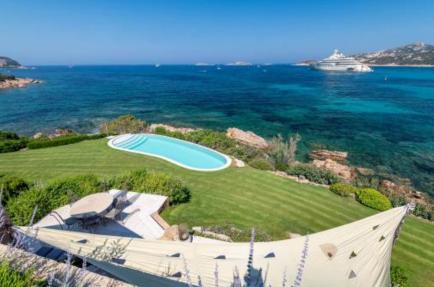

## DESCRIPTION

This stunning villa, nestled in the privacy and tranquility of the Baia del Piccolo Pevero, offers breathtaking views of the crystal-clear waters of the Costa Smeralda. The property is an exclusive retreat, featuring spacious, light-filled areas and a refined Sardinian style, perfectly integrated with the surrounding Mediterranean landscape. Surrounded by a well-maintained garden that enhances the beauty of the typical Mediterranean vegetation, the villa boasts a spectacular panoramic pool, offering an extraordinary view of the sea. The interior of the villa stands out for its large, bright, and welcoming living room, which opens with a large window onto the terrace and garden, creating a sense of continuity between the indoor and outdoor spaces. A compact and functional kitchen is ideal for preparing delicious meals to enjoy in the charming outdoor dining area. Here, every meal becomes an unforgettable experience, accompanied by the magical sea view, where the moon gently reflects on the water, creating a romantic and enchanted atmosphere. The sleeping area includes a master suite with a walk-in closet, private bathroom, and an unmatched sea view. Additionally, there are two double bedrooms, each with a private bathroom and panoramic sea views. To ensure maximum comfort and privacy, the villa also features a double bedroom with independent external access, complete with a private bathroom. Guests can also take advantage of a convenient service bathroom. The property includes a dedicated parking space.