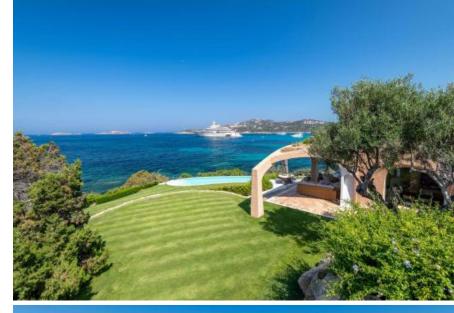

## DESCRIPTION

This stunning villa, nestled in the privacy and tranquility of the Baia del Piccolo Pevero, offers breathtaking views of the crystal-clear waters of the Costa Smeralda. The property is an exclusive retreat, featuring spacious, light-filled areas and a refined Sardinian style, perfectly integrated with the surrounding Mediterranean landscape. Surrounded by a well-maintained garden that enhances the beauty of the typical Mediterranean vegetation, the villa boasts a spectacular panoramic pool, offering an extraordinary view of the sea. The interior of the villa stands out for its large, bright, and welcoming living room, which opens with a large window onto the terrace and garden, creating a sense of continuity between the indoor and outdoor spaces. A compact and functional kitchen is ideal for preparing delicious meals to enjoy in the charming outdoor dining area. Here, every meal becomes an unforgettable experience, accompanied by the magical sea view, where the moon gently reflects on the water, creating a romantic and enchanted atmosphere. The sleeping area includes a master suite with a walk-in closet, private bathroom, and an unmatched sea view. Additionally, there are two double bedrooms, each with a private bathroom and panoramic sea views. To ensure maximum comfort and privacy, the villa also features a double bedroom with independent external access, complete with a private bathroom. Guests can also take advantage of a convenient service bathroom. The property includes a dedicated parking space.