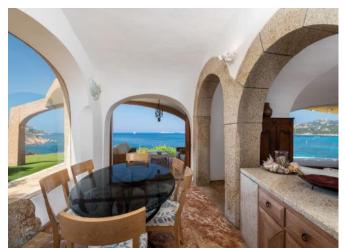

## DESCRIPTION

This stunning villa, nestled in the privacy and tranquility of the Baia del Piccolo Pevero, offers breathtaking views of the crystal-clear waters of the Costa Smeralda. The property is an exclusive retreat, featuring spacious, light-filled areas and a refined Sardinian style, perfectly integrated with the surrounding Mediterranean landscape. Surrounded by a well-maintained garden that enhances the beauty of the typical Mediterranean vegetation, the villa boasts a spectacular panoramic pool, offering an extraordinary view of the sea. The interior of the villa stands out for its large, bright, and welcoming living room, which opens with a large window onto the terrace and garden, creating a sense of continuity between the indoor and outdoor spaces. A compact and functional kitchen is ideal for preparing delicious meals to enjoy in the charming outdoor dining area. Here, every meal becomes an unforgettable experience, accompanied by the magical sea view, where the moon gently reflects on the water, creating a romantic and enchanted atmosphere. The sleeping area includes a master suite with a walk-in closet, private bathroom, and an unmatched sea view. Additionally, there are two double bedrooms, each with a private bathroom and panoramic sea views. To ensure maximum comfort and privacy, the villa also features a double bedroom with independent external access, complete with a private bathroom. Guests can also take advantage of a convenient service bathroom. The property includes a dedicated parking space.