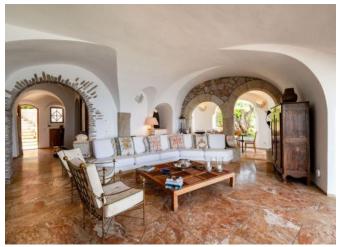

## DESCRIPTION

This stunning villa, nestled in the privacy and tranquility of the Baia del Piccolo Pevero, offers breathtaking views of the crystal-clear waters of the Costa Smeralda. The property is an exclusive retreat, featuring spacious, light-filled areas and a refined Sardinian style, perfectly integrated with the surrounding Mediterranean landscape. Surrounded by a well-maintained garden that enhances the beauty of the typical Mediterranean vegetation, the villa boasts a spectacular panoramic pool, offering an extraordinary view of the sea. The interior of the villa stands out for its large, bright, and welcoming living room, which opens with a large window onto the terrace and garden, creating a sense of continuity between the indoor and outdoor spaces. A compact and functional kitchen is ideal for preparing delicious meals to enjoy in the charming outdoor dining area. Here, every meal becomes an unforgettable experience, accompanied by the magical sea view, where the moon gently reflects on the water, creating a romantic and enchanted atmosphere. The sleeping area includes a master suite with a walk-in closet, private bathroom, and an unmatched sea view. Additionally, there are two double bedrooms, each with a private bathroom and panoramic sea views. To ensure maximum comfort and privacy, the villa also features a double bedroom with independent external access, complete with a private bathroom. Guests can also take advantage of a convenient service bathroom. The property includes a dedicated parking space.