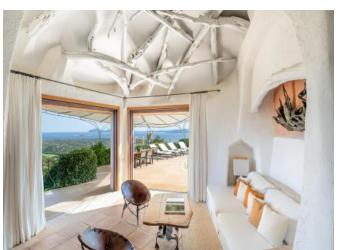

## **DESCRIPTION**

Located on the picturesque hill of Pevero Golf, with a spectacular view of the Cala di Volpe bay, the island of Tavolara. This exclusive villa is a masterpiece designed by the renowned architect Savin Couelle. Every aspect of this extraordinary property has been meticulously crafted, with an architecture that utilizes local granite stone and imposing monoliths, incorporating arches and stairways that seamlessly blend with the natural landscape. The materials, chosen with utmost care, combine elegance and functionality, reflecting the unique style of the Costa Smeralda. The villa is spread over multiple levels, with a spacious living area that opens onto a large terrace, crowned by a panoramic swimming pool. Inside, the property features 5 double bedrooms, 4 of which have en-suite bathrooms, and one with an external bathroom, offering the utmost comfort and privacy. The fully equipped kitchen is designed to meet all modern needs, making this villa the perfect retreat for those seeking luxury and tranquility in one of the most exclusive locations in the Mediterranean.