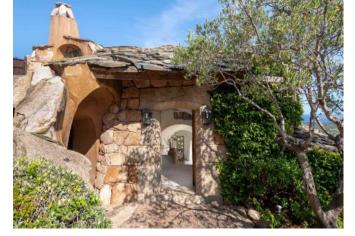

## **DESCRIPTION**

Located on the picturesque hill of Pevero Golf, with a spectacular view of the Cala di Volpe bay, the island of Tavolara. This exclusive villa is a masterpiece designed by the renowned architect Savin Couelle. Every aspect of this extraordinary property has been meticulously crafted, with an architecture that utilizes local granite stone and imposing monoliths, incorporating arches and stairways that seamlessly blend with the natural landscape. The materials, chosen with utmost care, combine elegance and functionality, reflecting the unique style of the Costa Smeralda. The villa is spread over multiple levels, with a spacious living area that opens onto a large terrace, crowned by a panoramic swimming pool. Inside, the property features 5 double bedrooms, 4 of which have en-suite bathrooms, and one with an external bathroom, offering the utmost comfort and privacy. The fully equipped kitchen is designed to meet all modern needs, making this villa the perfect retreat for those seeking luxury and tranquility in one of the most exclusive locations in the Mediterranean.