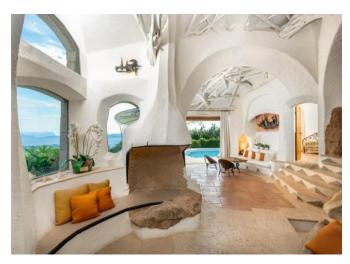

## **DESCRIPTION**

Located on the picturesque hill of Pevero Golf, with a spectacular view of the Cala di Volpe bay, the island of Tavolara. This exclusive villa is a masterpiece designed by the renowned architect Savin Couelle. Every aspect of this extraordinary property has been meticulously crafted, with an architecture that utilizes local granite stone and imposing monoliths, incorporating arches and stairways that seamlessly blend with the natural landscape. The materials, chosen with utmost care, combine elegance and functionality, reflecting the unique style of the Costa Smeralda. The villa is spread over multiple levels, with a spacious living area that opens onto a large terrace, crowned by a panoramic swimming pool. Inside, the property features 5 double bedrooms, 4 of which have en-suite bathrooms, and one with an external bathroom, offering the utmost comfort and privacy. The fully equipped kitchen is designed to meet all modern needs, making this villa the perfect retreat for those seeking luxury and tranquility in one of the most exclusive locations in the Mediterranean.