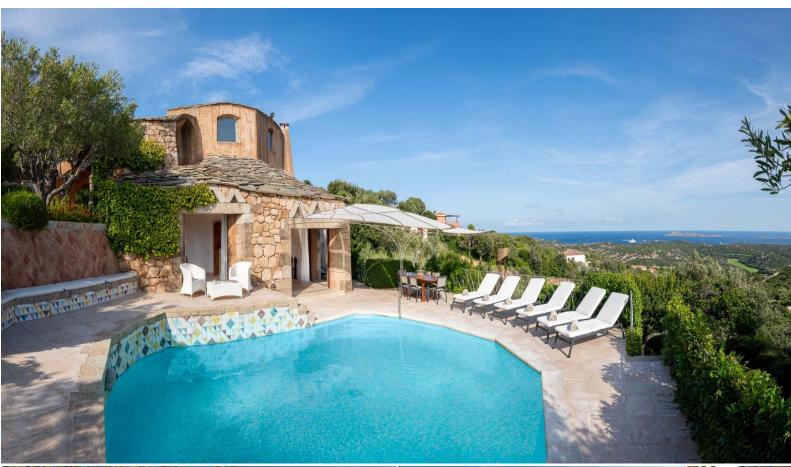

## **DESCRIPTION**

Located on the picturesque hill of Pevero Golf, with a spectacular view of the Cala di Volpe bay, the island of Tavolara. This exclusive villa is a masterpiece designed by the renowned architect Savin Couelle. Every aspect of this extraordinary property has been meticulously crafted, with an architecture that utilizes local granite stone and imposing monoliths, incorporating arches and stairways that seamlessly blend with the natural landscape. The materials, chosen with utmost care, combine elegance and functionality, reflecting the unique style of the Costa Smeralda. The villa is spread over multiple levels, with a spacious living area that opens onto a large terrace, crowned by a panoramic swimming pool. Inside, the property features 5 double bedrooms, 4 of which have en-suite bathrooms, and one with an external bathroom, offering the utmost comfort and privacy. The fully equipped kitchen is designed to meet all modern needs, making this villa the perfect retreat for those seeking luxury and tranquility in one of the most exclusive locations in the Mediterranean.