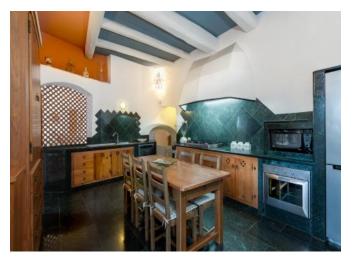

## **DESCRIPTION**

Located on the picturesque hill of Pevero Golf, with a spectacular view of the Cala di Volpe bay, the island of Tavolara. This exclusive villa is a masterpiece designed by the renowned architect Savin Couelle. Every aspect of this extraordinary property has been meticulously crafted, with an architecture that utilizes local granite stone and imposing monoliths, incorporating arches and stairways that seamlessly blend with the natural landscape. The materials, chosen with utmost care, combine elegance and functionality, reflecting the unique style of the Costa Smeralda. The villa is spread over multiple levels, with a spacious living area that opens onto a large terrace, crowned by a panoramic swimming pool. Inside, the property features 5 double bedrooms, 4 of which have en-suite bathrooms, and one with an external bathroom, offering the utmost comfort and privacy. The fully equipped kitchen is designed to meet all modern needs, making this villa the perfect retreat for those seeking luxury and tranquility in one of the most exclusive locations in the Mediterranean.