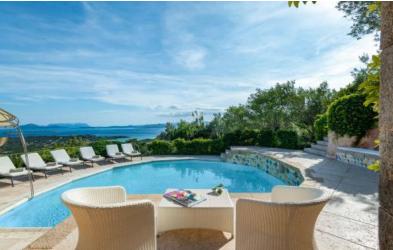

## **DESCRIPTION**

Located on the picturesque hill of Pevero Golf, with a spectacular view of the Cala di Volpe bay, the island of Tavolara. This exclusive villa is a masterpiece designed by the renowned architect Savin Couelle. Every aspect of this extraordinary property has been meticulously crafted, with an architecture that utilizes local granite stone and imposing monoliths, incorporating arches and stairways that seamlessly blend with the natural landscape. The materials, chosen with utmost care, combine elegance and functionality, reflecting the unique style of the Costa Smeralda. The villa is spread over multiple levels, with a spacious living area that opens onto a large terrace, crowned by a panoramic swimming pool. Inside, the property features 5 double bedrooms, 4 of which have en-suite bathrooms, and one with an external bathroom, offering the utmost comfort and privacy. The fully equipped kitchen is designed to meet all modern needs, making this villa the perfect retreat for those seeking luxury and tranquility in one of the most exclusive locations in the Mediterranean.