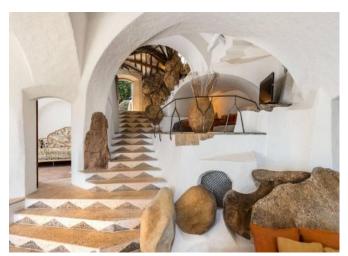

## **DESCRIPTION**

Located on the picturesque hill of Pevero Golf, with a spectacular view of the Cala di Volpe bay, the island of Tavolara. This exclusive villa is a masterpiece designed by the renowned architect Savin Couelle. Every aspect of this extraordinary property has been meticulously crafted, with an architecture that utilizes local granite stone and imposing monoliths, incorporating arches and stairways that seamlessly blend with the natural landscape. The materials, chosen with utmost care, combine elegance and functionality, reflecting the unique style of the Costa Smeralda. The villa is spread over multiple levels, with a spacious living area that opens onto a large terrace, crowned by a panoramic swimming pool. Inside, the property features 5 double bedrooms, 4 of which have en-suite bathrooms, and one with an external bathroom, offering the utmost comfort and privacy. The fully equipped kitchen is designed to meet all modern needs, making this villa the perfect retreat for those seeking luxury and tranquility in one of the most exclusive locations in the Mediterranean.