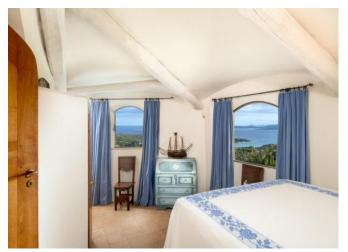

## **DESCRIPTION**

Located on the picturesque hill of Pevero Golf, with a spectacular view of the Cala di Volpe bay, the island of Tavolara. This exclusive villa is a masterpiece designed by the renowned architect Savin Couelle. Every aspect of this extraordinary property has been meticulously crafted, with an architecture that utilizes local granite stone and imposing monoliths, incorporating arches and stairways that seamlessly blend with the natural landscape. The materials, chosen with utmost care, combine elegance and functionality, reflecting the unique style of the Costa Smeralda. The villa is spread over multiple levels, with a spacious living area that opens onto a large terrace, crowned by a panoramic swimming pool. Inside, the property features 5 double bedrooms, 4 of which have en-suite bathrooms, and one with an external bathroom, offering the utmost comfort and privacy. The fully equipped kitchen is designed to meet all modern needs, making this villa the perfect retreat for those seeking luxury and tranquility in one of the most exclusive locations in the Mediterranean.