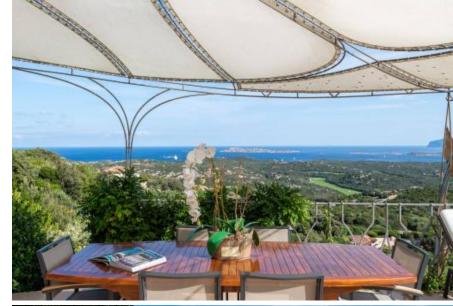

## **DESCRIPTION**

Located on the picturesque hill of Pevero Golf, with a spectacular view of the Cala di Volpe bay, the island of Tavolara. This exclusive villa is a masterpiece designed by the renowned architect Savin Couelle. Every aspect of this extraordinary property has been meticulously crafted, with an architecture that utilizes local granite stone and imposing monoliths, incorporating arches and stairways that seamlessly blend with the natural landscape. The materials, chosen with utmost care, combine elegance and functionality, reflecting the unique style of the Costa Smeralda. The villa is spread over multiple levels, with a spacious living area that opens onto a large terrace, crowned by a panoramic swimming pool. Inside, the property features 5 double bedrooms, 4 of which have en-suite bathrooms, and one with an external bathroom, offering the utmost comfort and privacy. The fully equipped kitchen is designed to meet all modern needs, making this villa the perfect retreat for those seeking luxury and tranquility in one of the most exclusive locations in the Mediterranean.