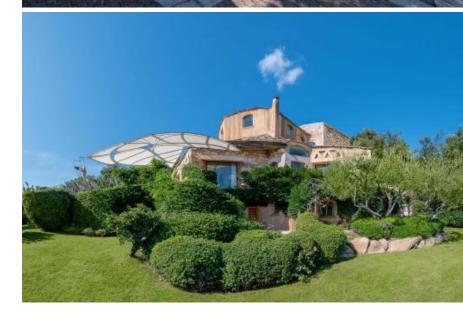

## **DESCRIPTION**

Located on the picturesque hill of Pevero Golf, with a spectacular view of the Cala di Volpe bay, the island of Tavolara. This exclusive villa is a masterpiece designed by the renowned architect Savin Couelle. Every aspect of this extraordinary property has been meticulously crafted, with an architecture that utilizes local granite stone and imposing monoliths, incorporating arches and stairways that seamlessly blend with the natural landscape. The materials, chosen with utmost care, combine elegance and functionality, reflecting the unique style of the Costa Smeralda. The villa is spread over multiple levels, with a spacious living area that opens onto a large terrace, crowned by a panoramic swimming pool. Inside, the property features 5 double bedrooms, 4 of which have en-suite bathrooms, and one with an external bathroom, offering the utmost comfort and privacy. The fully equipped kitchen is designed to meet all modern needs, making this villa the perfect retreat for those seeking luxury and tranquility in one of the most exclusive locations in the Mediterranean.