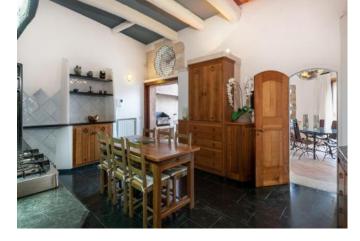

## **DESCRIPTION**

Located on the picturesque hill of Pevero Golf, with a spectacular view of the Cala di Volpe bay, the island of Tavolara. This exclusive villa is a masterpiece designed by the renowned architect Savin Couelle. Every aspect of this extraordinary property has been meticulously crafted, with an architecture that utilizes local granite stone and imposing monoliths, incorporating arches and stairways that seamlessly blend with the natural landscape. The materials, chosen with utmost care, combine elegance and functionality, reflecting the unique style of the Costa Smeralda. The villa is spread over multiple levels, with a spacious living area that opens onto a large terrace, crowned by a panoramic swimming pool. Inside, the property features 5 double bedrooms, 4 of which have en-suite bathrooms, and one with an external bathroom, offering the utmost comfort and privacy. The fully equipped kitchen is designed to meet all modern needs, making this villa the perfect retreat for those seeking luxury and tranquility in one of the most exclusive locations in the Mediterranean.