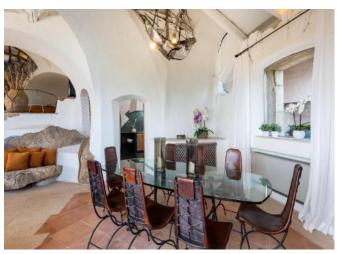

## **DESCRIPTION**

Located on the picturesque hill of Pevero Golf, with a spectacular view of the Cala di Volpe bay, the island of Tavolara. This exclusive villa is a masterpiece designed by the renowned architect Savin Couelle. Every aspect of this extraordinary property has been meticulously crafted, with an architecture that utilizes local granite stone and imposing monoliths, incorporating arches and stairways that seamlessly blend with the natural landscape. The materials, chosen with utmost care, combine elegance and functionality, reflecting the unique style of the Costa Smeralda. The villa is spread over multiple levels, with a spacious living area that opens onto a large terrace, crowned by a panoramic swimming pool. Inside, the property features 5 double bedrooms, 4 of which have en-suite bathrooms, and one with an external bathroom, offering the utmost comfort and privacy. The fully equipped kitchen is designed to meet all modern needs, making this villa the perfect retreat for those seeking luxury and tranquility in one of the most exclusive locations in the Mediterranean.