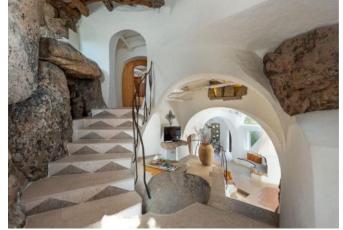

## **DESCRIPTION**

Located on the picturesque hill of Pevero Golf, with a spectacular view of the Cala di Volpe bay, the island of Tavolara. This exclusive villa is a masterpiece designed by the renowned architect Savin Couelle. Every aspect of this extraordinary property has been meticulously crafted, with an architecture that utilizes local granite stone and imposing monoliths, incorporating arches and stairways that seamlessly blend with the natural landscape. The materials, chosen with utmost care, combine elegance and functionality, reflecting the unique style of the Costa Smeralda. The villa is spread over multiple levels, with a spacious living area that opens onto a large terrace, crowned by a panoramic swimming pool. Inside, the property features 5 double bedrooms, 4 of which have en-suite bathrooms, and one with an external bathroom, offering the utmost comfort and privacy. The fully equipped kitchen is designed to meet all modern needs, making this villa the perfect retreat for those seeking luxury and tranquility in one of the most exclusive locations in the Mediterranean.