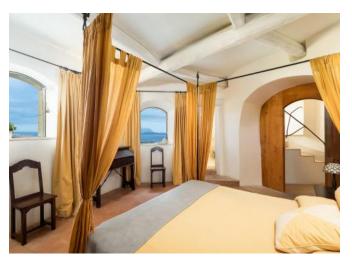

## **DESCRIPTION**

Located on the picturesque hill of Pevero Golf, with a spectacular view of the Cala di Volpe bay, the island of Tavolara. This exclusive villa is a masterpiece designed by the renowned architect Savin Couelle. Every aspect of this extraordinary property has been meticulously crafted, with an architecture that utilizes local granite stone and imposing monoliths, incorporating arches and stairways that seamlessly blend with the natural landscape. The materials, chosen with utmost care, combine elegance and functionality, reflecting the unique style of the Costa Smeralda. The villa is spread over multiple levels, with a spacious living area that opens onto a large terrace, crowned by a panoramic swimming pool. Inside, the property features 5 double bedrooms, 4 of which have en-suite bathrooms, and one with an external bathroom, offering the utmost comfort and privacy. The fully equipped kitchen is designed to meet all modern needs, making this villa the perfect retreat for those seeking luxury and tranquility in one of the most exclusive locations in the Mediterranean.