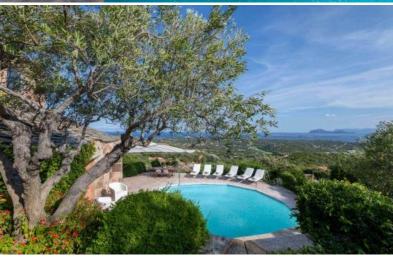

## **DESCRIPTION**

Located on the picturesque hill of Pevero Golf, with a spectacular view of the Cala di Volpe bay, the island of Tavolara. This exclusive villa is a masterpiece designed by the renowned architect Savin Couelle. Every aspect of this extraordinary property has been meticulously crafted, with an architecture that utilizes local granite stone and imposing monoliths, incorporating arches and stairways that seamlessly blend with the natural landscape. The materials, chosen with utmost care, combine elegance and functionality, reflecting the unique style of the Costa Smeralda. The villa is spread over multiple levels, with a spacious living area that opens onto a large terrace, crowned by a panoramic swimming pool. Inside, the property features 5 double bedrooms, 4 of which have en-suite bathrooms, and one with an external bathroom, offering the utmost comfort and privacy. The fully equipped kitchen is designed to meet all modern needs, making this villa the perfect retreat for those seeking luxury and tranquility in one of the most exclusive locations in the Mediterranean.