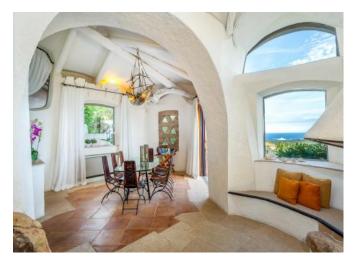

## **DESCRIPTION**

Located on the picturesque hill of Pevero Golf, with a spectacular view of the Cala di Volpe bay, the island of Tavolara. This exclusive villa is a masterpiece designed by the renowned architect Savin Couelle. Every aspect of this extraordinary property has been meticulously crafted, with an architecture that utilizes local granite stone and imposing monoliths, incorporating arches and stairways that seamlessly blend with the natural landscape. The materials, chosen with utmost care, combine elegance and functionality, reflecting the unique style of the Costa Smeralda. The villa is spread over multiple levels, with a spacious living area that opens onto a large terrace, crowned by a panoramic swimming pool. Inside, the property features 5 double bedrooms, 4 of which have en-suite bathrooms, and one with an external bathroom, offering the utmost comfort and privacy. The fully equipped kitchen is designed to meet all modern needs, making this villa the perfect retreat for those seeking luxury and tranquility in one of the most exclusive locations in the Mediterranean.