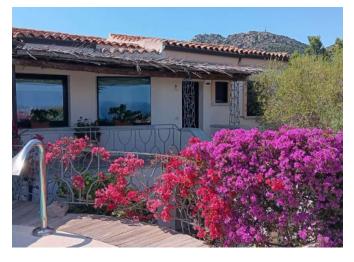

## DESCRIPTION

This stunning recently built villa, designed in elegant Sardinian style, offers a breathtaking view of the Gulf of Cala di Volpe. Located just 5 minutes by car from the center of Porto Cervo and close to the most renowned beaches of the Costa Smeralda, the property is in impeccable condition. One of its highlights is the panoramic view, creating a magical atmosphere from sunrise to sunset, with the deep blue sea framing the bay and the islands of Mortorio and Tavolara, visible from every corner of the villa. The villa is spread over two levels: on the first floor, the entrance leads to a spacious living area divided into a lounge and dining area, with a kitchenette and a master bedroom with an en-suite bathroom. From the living room, there is access to the porch, the pool, the barbecue area, and an outdoor shower. The lower level features four additional bedrooms, five bathrooms. The indoor living space covers approximately 350 sqm, while the meticulously maintained Mediterranean garden extends over about 800 sqm. The garden features an automatic irrigation system and includes a covered area for three cars, built from wood and bamboo, resistant to both water and wind. The villa also boasts a rooftop terrace with a 360-degree view of the open sea. Modern amenities include air conditioning in every room, a state-of-the-art solar panel system, water reserve tanks, web-accessible video surveillance, an internal and external perimeter alarm system, and a heated pool for ultimate comfort.