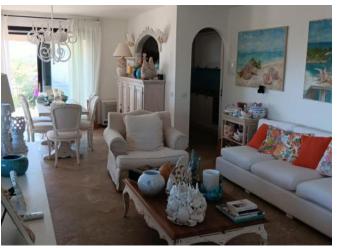

## DESCRIPTION

This stunning recently built villa, designed in elegant Sardinian style, offers a breathtaking view of the Gulf of Cala di Volpe. Located just 5 minutes by car from the center of Porto Cervo and close to the most renowned beaches of the Costa Smeralda, the property is in impeccable condition. One of its highlights is the panoramic view, creating a magical atmosphere from sunrise to sunset, with the deep blue sea framing the bay and the islands of Mortorio and Tavolara, visible from every corner of the villa. The villa is spread over two levels: on the first floor, the entrance leads to a spacious living area divided into a lounge and dining area, with a kitchenette and a master bedroom with an en-suite bathroom. From the living room, there is access to the porch, the pool, the barbecue area, and an outdoor shower. The lower level features four additional bedrooms, five bathrooms. The indoor living space covers approximately 350 sqm, while the meticulously maintained Mediterranean garden extends over about 800 sqm. The garden features an automatic irrigation system and includes a covered area for three cars, built from wood and bamboo, resistant to both water and wind. The villa also boasts a rooftop terrace with a 360-degree view of the open sea. Modern amenities include air conditioning in every room, a state-of-the-art solar panel system, water reserve tanks, web-accessible video surveillance, an internal and external perimeter alarm system, and a heated pool for ultimate comfort.