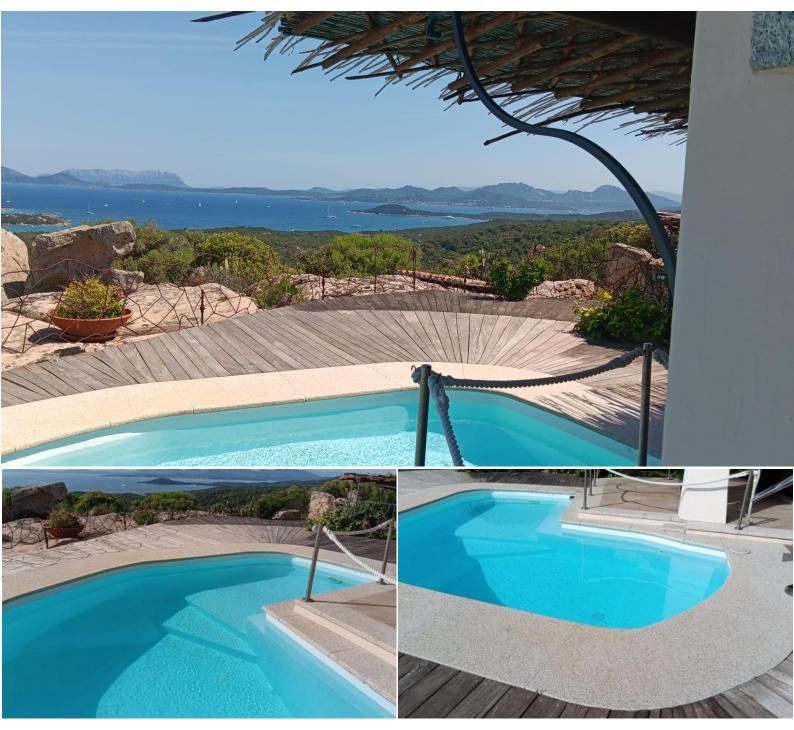

## VILLA FOR SALE - ABBIADORI PROPERTY CODE: AB-613

Bedrooms: 5 Bathrooms: 5 Covered Surface: 350 m<sup>2</sup> Garden: 800 m<sup>2</sup> Swimming pool, Sea view, Garden, Conditioned air, Photovoltaics panels.

## DESCRIPTION

This stunning recently built villa, designed in elegant Sardinian style, offers a breathtaking view of the Gulf of Cala di Volpe. Located just 5 minutes by car from the center of Porto Cervo and close to the most renowned beaches of the Costa Smeralda, the property is in impeccable condition. One of its highlights is the panoramic view, creating a magical atmosphere from sunrise to sunset, with the deep blue sea framing the bay and the islands of Mortorio and Tavolara, visible from every corner of the villa. The villa is spread over two levels: on the first floor, the entrance leads to a spacious living area divided into a lounge and dining area, with a kitchenette and a master bedroom with an en-suite bathroom. From the living room, there is access to the porch, the pool, the barbecue area, and an outdoor shower. The lower level features four additional bedrooms, five bathrooms. The indoor living space covers approximately 350 sqm, while the meticulously maintained Mediterranean garden extends over about 800 sqm. The garden features an automatic irrigation system and includes a covered area for three cars, built from wood and bamboo, resistant to both water and wind. The villa also boasts a rooftop terrace with a 360-degree view of the open sea. Modern amenities include air conditioning in every room, a state-of-the-art solar panel system, water reserve tanks, web-accessible video surveillance, an internal and external perimeter alarm system, and a heated pool for ultimate comfort.