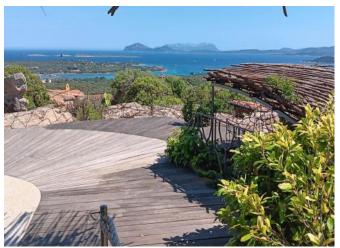

## DESCRIPTION

This stunning recently built villa, designed in elegant Sardinian style, offers a breathtaking view of the Gulf of Cala di Volpe. Located just 5 minutes by car from the center of Porto Cervo and close to the most renowned beaches of the Costa Smeralda, the property is in impeccable condition. One of its highlights is the panoramic view, creating a magical atmosphere from sunrise to sunset, with the deep blue sea framing the bay and the islands of Mortorio and Tavolara, visible from every corner of the villa. The villa is spread over two levels: on the first floor, the entrance leads to a spacious living area divided into a lounge and dining area, with a kitchenette and a master bedroom with an en-suite bathroom. From the living room, there is access to the porch, the pool, the barbecue area, and an outdoor shower. The lower level features four additional bedrooms, five bathrooms. The indoor living space covers approximately 350 sqm, while the meticulously maintained Mediterranean garden extends over about 800 sqm. The garden features an automatic irrigation system and includes a covered area for three cars, built from wood and bamboo, resistant to both water and wind. The villa also boasts a rooftop terrace with a 360-degree view of the open sea. Modern amenities include air conditioning in every room, a state-of-the-art solar panel system, water reserve tanks, web-accessible video surveillance, an internal and external perimeter alarm system, and a heated pool for ultimate comfort.