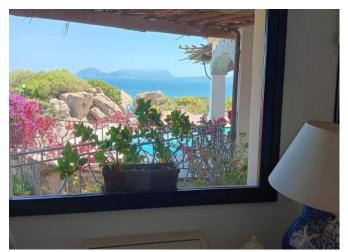

## DESCRIPTION

This stunning recently built villa, designed in elegant Sardinian style, offers a breathtaking view of the Gulf of Cala di Volpe. Located just 5 minutes by car from the center of Porto Cervo and close to the most renowned beaches of the Costa Smeralda, the property is in impeccable condition. One of its highlights is the panoramic view, creating a magical atmosphere from sunrise to sunset, with the deep blue sea framing the bay and the islands of Mortorio and Tavolara, visible from every corner of the villa. The villa is spread over two levels: on the first floor, the entrance leads to a spacious living area divided into a lounge and dining area, with a kitchenette and a master bedroom with an en-suite bathroom. From the living room, there is access to the porch, the pool, the barbecue area, and an outdoor shower. The lower level features four additional bedrooms, five bathrooms. The indoor living space covers approximately 350 sqm, while the meticulously maintained Mediterranean garden extends over about 800 sqm. The garden features an automatic irrigation system and includes a covered area for three cars, built from wood and bamboo, resistant to both water and wind. The villa also boasts a rooftop terrace with a 360-degree view of the open sea. Modern amenities include air conditioning in every room, a state-of-the-art solar panel system, water reserve tanks, web-accessible video surveillance, an internal and external perimeter alarm system, and a heated pool for ultimate comfort.