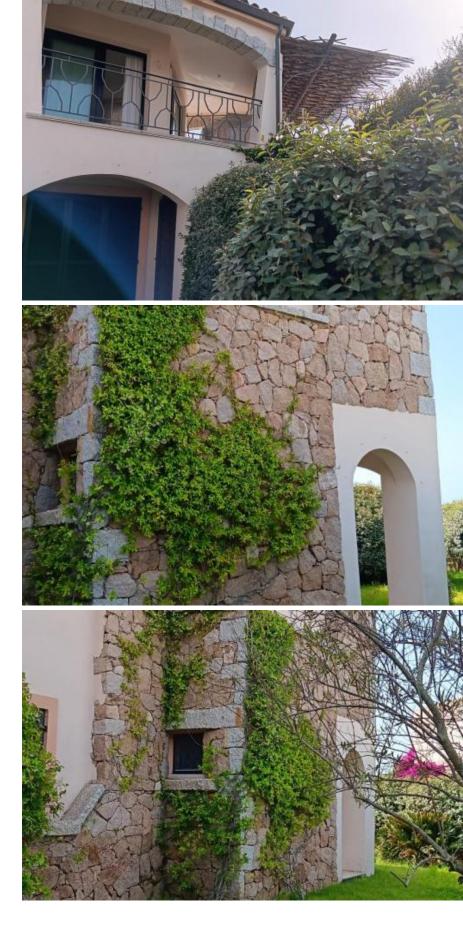

## VILLA FOR SALE - ABBIADORI PROPERTY CODE: AB-613

Bedrooms: 5 Bathrooms: 5 Covered Surface: 350 m<sup>2</sup> Garden: 800 m<sup>2</sup> Swimming pool, Sea view, Garden, Conditioned air, Photovoltaics panels.

## DESCRIPTION

This stunning recently built villa, designed in elegant Sardinian style, offers a breathtaking view of the Gulf of Cala di Volpe. Located just 5 minutes by car from the center of Porto Cervo and close to the most renowned beaches of the Costa Smeralda, the property is in impeccable condition. One of its highlights is the panoramic view, creating a magical atmosphere from sunrise to sunset, with the deep blue sea framing the bay and the islands of Mortorio and Tavolara, visible from every corner of the villa. The villa is spread over two levels: on the first floor, the entrance leads to a spacious living area divided into a lounge and dining area, with a kitchenette and a master bedroom with an en-suite bathroom. From the living room, there is access to the porch, the pool, the barbecue area, and an outdoor shower. The lower level features four additional bedrooms, five bathrooms. The indoor living space covers approximately 350 sqm, while the meticulously maintained Mediterranean garden extends over about 800 sqm. The garden features an automatic irrigation system and includes a covered area for three cars, built from wood and bamboo, resistant to both water and wind. The villa also boasts a rooftop terrace with a 360-degree view of the open sea. Modern amenities include air conditioning in every room, a state-of-the-art solar panel system, water reserve tanks, web-accessible video surveillance, an internal and external perimeter alarm system, and a heated pool for ultimate comfort.