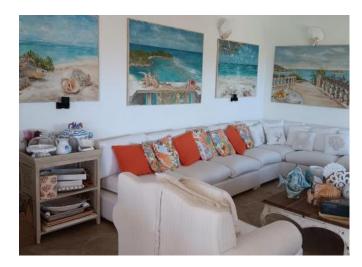

## DESCRIPTION

This stunning recently built villa, designed in elegant Sardinian style, offers a breathtaking view of the Gulf of Cala di Volpe. Located just 5 minutes by car from the center of Porto Cervo and close to the most renowned beaches of the Costa Smeralda, the property is in impeccable condition. One of its highlights is the panoramic view, creating a magical atmosphere from sunrise to sunset, with the deep blue sea framing the bay and the islands of Mortorio and Tavolara, visible from every corner of the villa. The villa is spread over two levels: on the first floor, the entrance leads to a spacious living area divided into a lounge and dining area, with a kitchenette and a master bedroom with an en-suite bathroom. From the living room, there is access to the porch, the pool, the barbecue area, and an outdoor shower. The lower level features four additional bedrooms, five bathrooms. The indoor living space covers approximately 350 sqm, while the meticulously maintained Mediterranean garden extends over about 800 sqm. The garden features an automatic irrigation system and includes a covered area for three cars, built from wood and bamboo, resistant to both water and wind. The villa also boasts a rooftop terrace with a 360-degree view of the open sea. Modern amenities include air conditioning in every room, a state-of-the-art solar panel system, water reserve tanks, web-accessible video surveillance, an internal and external perimeter alarm system, and a heated pool for ultimate comfort.