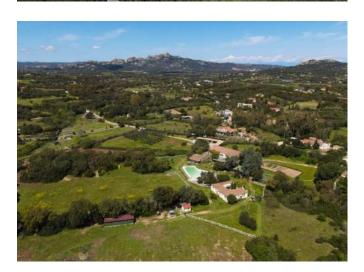

## **DESCRIPTION**

This rural tourist structure is located a few kilometers from Arzachena, the delightful village of San Pantaleo and Porto Cervo. Olbia airport is just 18 km away. The house is an old stable, surrounded by greenery and is located in a magical atmosphere, just a few minutes from the Costa Smeralda, restored in perfect harmony with the surrounding environment. Thus from an old stable it has a shape of this reality of rural tourism, where landscapesscents-colors-materials, everything contributes to creating a welcoming, serene and informal atmosphere. The property consists of twelve simple but romantically rustic and welcoming rooms with bathroom, each one different from the other. Furniture and decorations have been cared for in every detail: lime plasters, niches in the walls with rounded edges, bathrooms with hand-painted ceramics, the ceilings alternate with the wooden beams, terracotta or simple straw tiles. The structure is immersed in 5 hectares of splendid and relaxing nature. The property includes a bar, kitchens, splendid swimming pool, solarium, barbeque area and spa area.