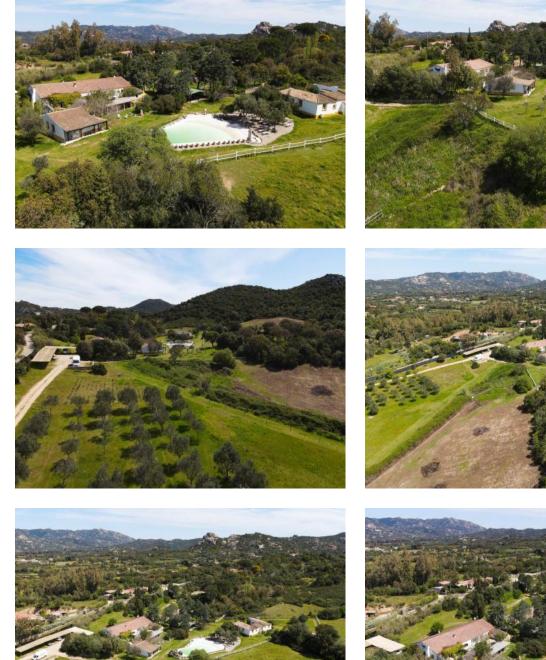

## **DESCRIPTION**

This rural tourist structure is located a few kilometers from Arzachena, the delightful village of San Pantaleo and Porto Cervo. Olbia airport is just 18 km away. The house is an old stable, surrounded by greenery and is located in a magical atmosphere, just a few minutes from the Costa Smeralda, restored in perfect harmony with the surrounding environment. Thus from an old stable it has a shape of this reality of rural tourism, where landscapesscents-colors-materials, everything contributes to creating a welcoming, serene and informal atmosphere. The property consists of twelve simple but romantically rustic and welcoming rooms with bathroom, each one different from the other. Furniture and decorations have been cared for in every detail: lime plasters, niches in the walls with rounded edges, bathrooms with hand-painted ceramics, the ceilings alternate with the wooden beams, terracotta or simple straw tiles. The structure is immersed in 5 hectares of splendid and relaxing nature. The property includes a bar, kitchens, splendid swimming pool, solarium, barbeque area and spa area.