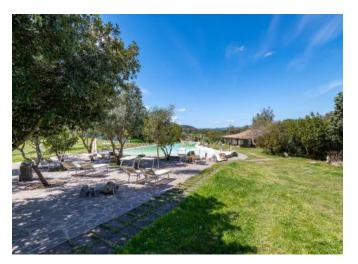

## **DESCRIPTION**

This rural tourist structure is located a few kilometers from Arzachena, the delightful village of San Pantaleo and Porto Cervo. Olbia airport is just 18 km away. The house is an old stable, surrounded by greenery and is located in a magical atmosphere, just a few minutes from the Costa Smeralda, restored in perfect harmony with the surrounding environment. Thus from an old stable it has a shape of this reality of rural tourism, where landscapesscents-colors-materials, everything contributes to creating a welcoming, serene and informal atmosphere. The property consists of twelve simple but romantically rustic and welcoming rooms with bathroom, each one different from the other. Furniture and decorations have been cared for in every detail: lime plasters, niches in the walls with rounded edges, bathrooms with hand-painted ceramics, the ceilings alternate with the wooden beams, terracotta or simple straw tiles. The structure is immersed in 5 hectares of splendid and relaxing nature. The property includes a bar, kitchens, splendid swimming pool, solarium, barbeque area and spa area.