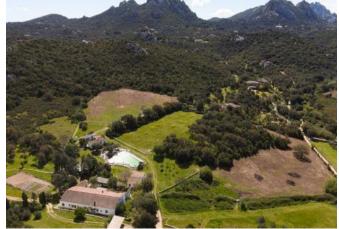

## **DESCRIPTION**

This rural tourist structure is located a few kilometers from Arzachena, the delightful village of San Pantaleo and Porto Cervo. Olbia airport is just 18 km away. The house is an old stable, surrounded by greenery and is located in a magical atmosphere, just a few minutes from the Costa Smeralda, restored in perfect harmony with the surrounding environment. Thus from an old stable it has a shape of this reality of rural tourism, where landscapesscents-colors-materials, everything contributes to creating a welcoming, serene and informal atmosphere. The property consists of twelve simple but romantically rustic and welcoming rooms with bathroom, each one different from the other. Furniture and decorations have been cared for in every detail: lime plasters, niches in the walls with rounded edges, bathrooms with hand-painted ceramics, the ceilings alternate with the wooden beams, terracotta or simple straw tiles. The structure is immersed in 5 hectares of splendid and relaxing nature. The property includes a bar, kitchens, splendid swimming pool, solarium, barbeque area and spa area.