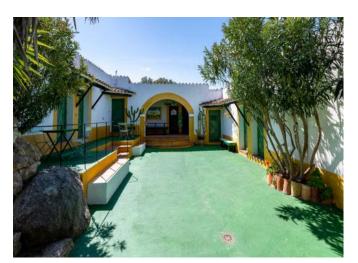

## **DESCRIPTION**

This rural tourist structure is located a few kilometers from Arzachena, the delightful village of San Pantaleo and Porto Cervo. Olbia airport is just 18 km away. The house is an old stable, surrounded by greenery and is located in a magical atmosphere, just a few minutes from the Costa Smeralda, restored in perfect harmony with the surrounding environment. Thus from an old stable it has a shape of this reality of rural tourism, where landscapesscents-colors-materials, everything contributes to creating a welcoming, serene and informal atmosphere. The property consists of twelve simple but romantically rustic and welcoming rooms with bathroom, each one different from the other. Furniture and decorations have been cared for in every detail: lime plasters, niches in the walls with rounded edges, bathrooms with hand-painted ceramics, the ceilings alternate with the wooden beams, terracotta or simple straw tiles. The structure is immersed in 5 hectares of splendid and relaxing nature. The property includes a bar, kitchens, splendid swimming pool, solarium, barbeque area and spa area.