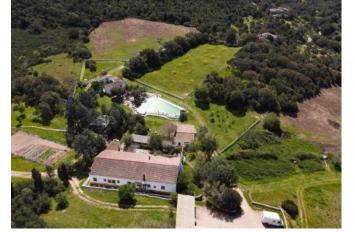

## **DESCRIPTION**

This rural tourist structure is located a few kilometers from Arzachena, the delightful village of San Pantaleo and Porto Cervo. Olbia airport is just 18 km away. The house is an old stable, surrounded by greenery and is located in a magical atmosphere, just a few minutes from the Costa Smeralda, restored in perfect harmony with the surrounding environment. Thus from an old stable it has a shape of this reality of rural tourism, where landscapesscents-colors-materials, everything contributes to creating a welcoming, serene and informal atmosphere. The property consists of twelve simple but romantically rustic and welcoming rooms with bathroom, each one different from the other. Furniture and decorations have been cared for in every detail: lime plasters, niches in the walls with rounded edges, bathrooms with hand-painted ceramics, the ceilings alternate with the wooden beams, terracotta or simple straw tiles. The structure is immersed in 5 hectares of splendid and relaxing nature. The property includes a bar, kitchens, splendid swimming pool, solarium, barbeque area and spa area.