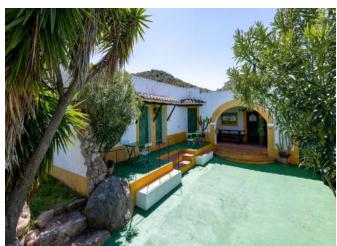

## **DESCRIPTION**

This rural tourist structure is located a few kilometers from Arzachena, the delightful village of San Pantaleo and Porto Cervo. Olbia airport is just 18 km away. The house is an old stable, surrounded by greenery and is located in a magical atmosphere, just a few minutes from the Costa Smeralda, restored in perfect harmony with the surrounding environment. Thus from an old stable it has a shape of this reality of rural tourism, where landscapesscents-colors-materials, everything contributes to creating a welcoming, serene and informal atmosphere. The property consists of twelve simple but romantically rustic and welcoming rooms with bathroom, each one different from the other. Furniture and decorations have been cared for in every detail: lime plasters, niches in the walls with rounded edges, bathrooms with hand-painted ceramics, the ceilings alternate with the wooden beams, terracotta or simple straw tiles. The structure is immersed in 5 hectares of splendid and relaxing nature. The property includes a bar, kitchens, splendid swimming pool, solarium, barbeque area and spa area.