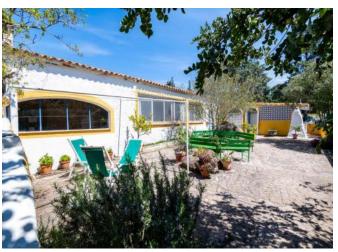

## **DESCRIPTION**

This rural tourist structure is located a few kilometers from Arzachena, the delightful village of San Pantaleo and Porto Cervo. Olbia airport is just 18 km away. The house is an old stable, surrounded by greenery and is located in a magical atmosphere, just a few minutes from the Costa Smeralda, restored in perfect harmony with the surrounding environment. Thus from an old stable it has a shape of this reality of rural tourism, where landscapesscents-colors-materials, everything contributes to creating a welcoming, serene and informal atmosphere. The property consists of twelve simple but romantically rustic and welcoming rooms with bathroom, each one different from the other. Furniture and decorations have been cared for in every detail: lime plasters, niches in the walls with rounded edges, bathrooms with hand-painted ceramics, the ceilings alternate with the wooden beams, terracotta or simple straw tiles. The structure is immersed in 5 hectares of splendid and relaxing nature. The property includes a bar, kitchens, splendid swimming pool, solarium, barbeque area and spa area.