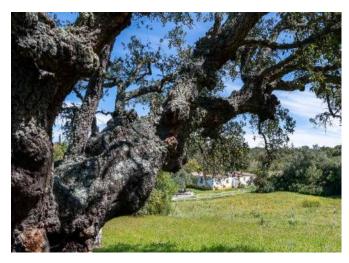

## **DESCRIPTION**

This rural tourist structure is located a few kilometers from Arzachena, the delightful village of San Pantaleo and Porto Cervo. Olbia airport is just 18 km away. The house is an old stable, surrounded by greenery and is located in a magical atmosphere, just a few minutes from the Costa Smeralda, restored in perfect harmony with the surrounding environment. Thus from an old stable it has a shape of this reality of rural tourism, where landscapesscents-colors-materials, everything contributes to creating a welcoming, serene and informal atmosphere. The property consists of twelve simple but romantically rustic and welcoming rooms with bathroom, each one different from the other. Furniture and decorations have been cared for in every detail: lime plasters, niches in the walls with rounded edges, bathrooms with hand-painted ceramics, the ceilings alternate with the wooden beams, terracotta or simple straw tiles. The structure is immersed in 5 hectares of splendid and relaxing nature. The property includes a bar, kitchens, splendid swimming pool, solarium, barbeque area and spa area.