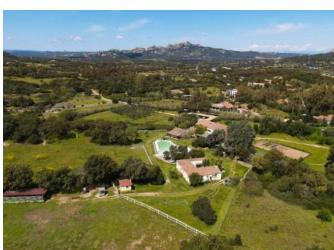

## **DESCRIPTION**

This rural tourist structure is located a few kilometers from Arzachena, the delightful village of San Pantaleo and Porto Cervo. Olbia airport is just 18 km away. The house is an old stable, surrounded by greenery and is located in a magical atmosphere, just a few minutes from the Costa Smeralda, restored in perfect harmony with the surrounding environment. Thus from an old stable it has a shape of this reality of rural tourism, where landscapesscents-colors-materials, everything contributes to creating a welcoming, serene and informal atmosphere. The property consists of twelve simple but romantically rustic and welcoming rooms with bathroom, each one different from the other. Furniture and decorations have been cared for in every detail: lime plasters, niches in the walls with rounded edges, bathrooms with hand-painted ceramics, the ceilings alternate with the wooden beams, terracotta or simple straw tiles. The structure is immersed in 5 hectares of splendid and relaxing nature. The property includes a bar, kitchens, splendid swimming pool, solarium, barbeque area and spa area.