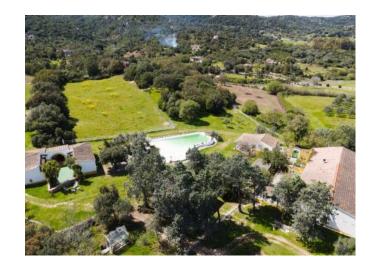

## **DESCRIPTION**

This rural tourist structure is located a few kilometers from Arzachena, the delightful village of San Pantaleo and Porto Cervo. Olbia airport is just 18 km away. The house is an old stable, surrounded by greenery and is located in a magical atmosphere, just a few minutes from the Costa Smeralda, restored in perfect harmony with the surrounding environment. Thus from an old stable it has a shape of this reality of rural tourism, where landscapesscents-colors-materials, everything contributes to creating a welcoming, serene and informal atmosphere. The property consists of twelve simple but romantically rustic and welcoming rooms with bathroom, each one different from the other. Furniture and decorations have been cared for in every detail: lime plasters, niches in the walls with rounded edges, bathrooms with hand-painted ceramics, the ceilings alternate with the wooden beams, terracotta or simple straw tiles. The structure is immersed in 5 hectares of splendid and relaxing nature. The property includes a bar, kitchens, splendid swimming pool, solarium, barbeque area and spa area.