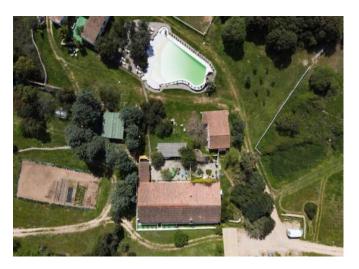

## **DESCRIPTION**

This rural tourist structure is located a few kilometers from Arzachena, the delightful village of San Pantaleo and Porto Cervo. Olbia airport is just 18 km away. The house is an old stable, surrounded by greenery and is located in a magical atmosphere, just a few minutes from the Costa Smeralda, restored in perfect harmony with the surrounding environment. Thus from an old stable it has a shape of this reality of rural tourism, where landscapesscents-colors-materials, everything contributes to creating a welcoming, serene and informal atmosphere. The property consists of twelve simple but romantically rustic and welcoming rooms with bathroom, each one different from the other. Furniture and decorations have been cared for in every detail: lime plasters, niches in the walls with rounded edges, bathrooms with hand-painted ceramics, the ceilings alternate with the wooden beams, terracotta or simple straw tiles. The structure is immersed in 5 hectares of splendid and relaxing nature. The property includes a bar, kitchens, splendid swimming pool, solarium, barbeque area and spa area.