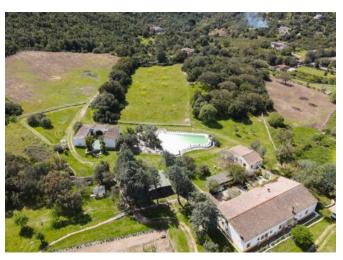

## **DESCRIPTION**

This rural tourist structure is located a few kilometers from Arzachena, the delightful village of San Pantaleo and Porto Cervo. Olbia airport is just 18 km away. The house is an old stable, surrounded by greenery and is located in a magical atmosphere, just a few minutes from the Costa Smeralda, restored in perfect harmony with the surrounding environment. Thus from an old stable it has a shape of this reality of rural tourism, where landscapesscents-colors-materials, everything contributes to creating a welcoming, serene and informal atmosphere. The property consists of twelve simple but romantically rustic and welcoming rooms with bathroom, each one different from the other. Furniture and decorations have been cared for in every detail: lime plasters, niches in the walls with rounded edges, bathrooms with hand-painted ceramics, the ceilings alternate with the wooden beams, terracotta or simple straw tiles. The structure is immersed in 5 hectares of splendid and relaxing nature. The property includes a bar, kitchens, splendid swimming pool, solarium, barbeque area and spa area.