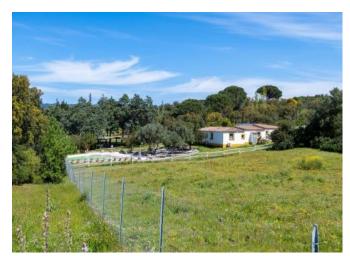

## **DESCRIPTION**

This rural tourist structure is located a few kilometers from Arzachena, the delightful village of San Pantaleo and Porto Cervo. Olbia airport is just 18 km away. The house is an old stable, surrounded by greenery and is located in a magical atmosphere, just a few minutes from the Costa Smeralda, restored in perfect harmony with the surrounding environment. Thus from an old stable it has a shape of this reality of rural tourism, where landscapesscents-colors-materials, everything contributes to creating a welcoming, serene and informal atmosphere. The property consists of twelve simple but romantically rustic and welcoming rooms with bathroom, each one different from the other. Furniture and decorations have been cared for in every detail: lime plasters, niches in the walls with rounded edges, bathrooms with hand-painted ceramics, the ceilings alternate with the wooden beams, terracotta or simple straw tiles. The structure is immersed in 5 hectares of splendid and relaxing nature. The property includes a bar, kitchens, splendid swimming pool, solarium, barbeque area and spa area.