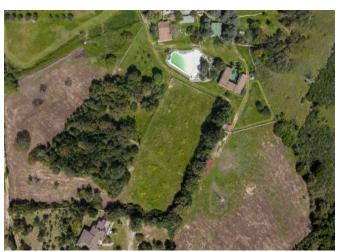

## VILLA FOR SALE - CAMPAGNA

PROPERTY CODE: CA-560

Bedrooms: 12 Bathrooms: 12 Swimming pool.

## **DESCRIPTION**

This rural tourist structure is located a few kilometers from Arzachena, the delightful village of San Pantaleo and Porto Cervo. Olbia airport is just 18 km away. The house is an old stable, surrounded by greenery and is located in a magical atmosphere, just a few minutes from the Costa Smeralda, restored in perfect harmony with the surrounding environment. Thus from an old stable it has a shape of this reality of rural tourism, where landscapesscents-colors-materials, everything contributes to creating a welcoming, serene and informal atmosphere. The property consists of twelve simple but romantically rustic and welcoming rooms with bathroom, each one different from the other. Furniture and decorations have been cared for in every detail: lime plasters, niches in the walls with rounded edges, bathrooms with hand-painted ceramics, the ceilings alternate with the wooden beams, terracotta or simple straw tiles. The structure is immersed in 5 hectares of splendid and relaxing nature. The property includes a bar, kitchens, splendid swimming pool, solarium, barbeque area and spa area.