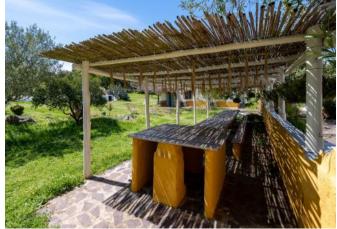

## **DESCRIPTION**

This rural tourist structure is located a few kilometers from Arzachena, the delightful village of San Pantaleo and Porto Cervo. Olbia airport is just 18 km away. The house is an old stable, surrounded by greenery and is located in a magical atmosphere, just a few minutes from the Costa Smeralda, restored in perfect harmony with the surrounding environment. Thus from an old stable it has a shape of this reality of rural tourism, where landscapesscents-colors-materials, everything contributes to creating a welcoming, serene and informal atmosphere. The property consists of twelve simple but romantically rustic and welcoming rooms with bathroom, each one different from the other. Furniture and decorations have been cared for in every detail: lime plasters, niches in the walls with rounded edges, bathrooms with hand-painted ceramics, the ceilings alternate with the wooden beams, terracotta or simple straw tiles. The structure is immersed in 5 hectares of splendid and relaxing nature. The property includes a bar, kitchens, splendid swimming pool, solarium, barbeque area and spa area.