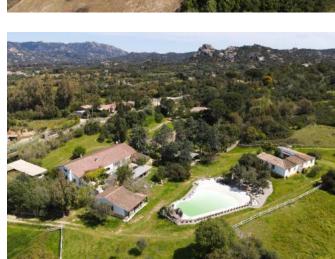

## **DESCRIPTION**

This rural tourist structure is located a few kilometers from Arzachena, the delightful village of San Pantaleo and Porto Cervo. Olbia airport is just 18 km away. The house is an old stable, surrounded by greenery and is located in a magical atmosphere, just a few minutes from the Costa Smeralda, restored in perfect harmony with the surrounding environment. Thus from an old stable it has a shape of this reality of rural tourism, where landscapesscents-colors-materials, everything contributes to creating a welcoming, serene and informal atmosphere. The property consists of twelve simple but romantically rustic and welcoming rooms with bathroom, each one different from the other. Furniture and decorations have been cared for in every detail: lime plasters, niches in the walls with rounded edges, bathrooms with hand-painted ceramics, the ceilings alternate with the wooden beams, terracotta or simple straw tiles. The structure is immersed in 5 hectares of splendid and relaxing nature. The property includes a bar, kitchens, splendid swimming pool, solarium, barbeque area and spa area.