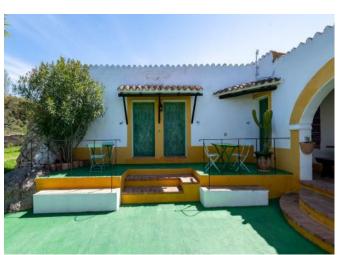

## **DESCRIPTION**

This rural tourist structure is located a few kilometers from Arzachena, the delightful village of San Pantaleo and Porto Cervo. Olbia airport is just 18 km away. The house is an old stable, surrounded by greenery and is located in a magical atmosphere, just a few minutes from the Costa Smeralda, restored in perfect harmony with the surrounding environment. Thus from an old stable it has a shape of this reality of rural tourism, where landscapesscents-colors-materials, everything contributes to creating a welcoming, serene and informal atmosphere. The property consists of twelve simple but romantically rustic and welcoming rooms with bathroom, each one different from the other. Furniture and decorations have been cared for in every detail: lime plasters, niches in the walls with rounded edges, bathrooms with hand-painted ceramics, the ceilings alternate with the wooden beams, terracotta or simple straw tiles. The structure is immersed in 5 hectares of splendid and relaxing nature. The property includes a bar, kitchens, splendid swimming pool, solarium, barbeque area and spa area.