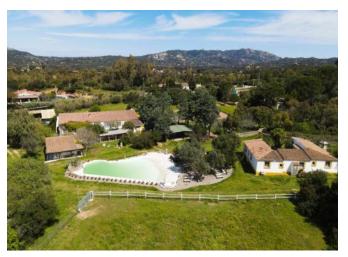

## **DESCRIPTION**

This rural tourist structure is located a few kilometers from Arzachena, the delightful village of San Pantaleo and Porto Cervo. Olbia airport is just 18 km away. The house is an old stable, surrounded by greenery and is located in a magical atmosphere, just a few minutes from the Costa Smeralda, restored in perfect harmony with the surrounding environment. Thus from an old stable it has a shape of this reality of rural tourism, where landscapesscents-colors-materials, everything contributes to creating a welcoming, serene and informal atmosphere. The property consists of twelve simple but romantically rustic and welcoming rooms with bathroom, each one different from the other. Furniture and decorations have been cared for in every detail: lime plasters, niches in the walls with rounded edges, bathrooms with hand-painted ceramics, the ceilings alternate with the wooden beams, terracotta or simple straw tiles. The structure is immersed in 5 hectares of splendid and relaxing nature. The property includes a bar, kitchens, splendid swimming pool, solarium, barbeque area and spa area.