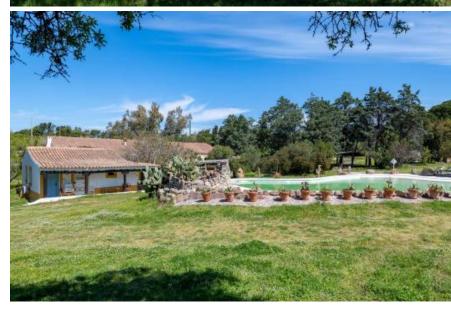

## **DESCRIPTION**

This rural tourist structure is located a few kilometers from Arzachena, the delightful village of San Pantaleo and Porto Cervo. Olbia airport is just 18 km away. The house is an old stable, surrounded by greenery and is located in a magical atmosphere, just a few minutes from the Costa Smeralda, restored in perfect harmony with the surrounding environment. Thus from an old stable it has a shape of this reality of rural tourism, where landscapesscents-colors-materials, everything contributes to creating a welcoming, serene and informal atmosphere. The property consists of twelve simple but romantically rustic and welcoming rooms with bathroom, each one different from the other. Furniture and decorations have been cared for in every detail: lime plasters, niches in the walls with rounded edges, bathrooms with hand-painted ceramics, the ceilings alternate with the wooden beams, terracotta or simple straw tiles. The structure is immersed in 5 hectares of splendid and relaxing nature. The property includes a bar, kitchens, splendid swimming pool, solarium, barbeque area and spa area.