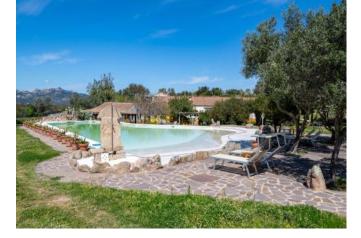

## **DESCRIPTION**

This rural tourist structure is located a few kilometers from Arzachena, the delightful village of San Pantaleo and Porto Cervo. Olbia airport is just 18 km away. The house is an old stable, surrounded by greenery and is located in a magical atmosphere, just a few minutes from the Costa Smeralda, restored in perfect harmony with the surrounding environment. Thus from an old stable it has a shape of this reality of rural tourism, where landscapesscents-colors-materials, everything contributes to creating a welcoming, serene and informal atmosphere. The property consists of twelve simple but romantically rustic and welcoming rooms with bathroom, each one different from the other. Furniture and decorations have been cared for in every detail: lime plasters, niches in the walls with rounded edges, bathrooms with hand-painted ceramics, the ceilings alternate with the wooden beams, terracotta or simple straw tiles. The structure is immersed in 5 hectares of splendid and relaxing nature. The property includes a bar, kitchens, splendid swimming pool, solarium, barbeque area and spa area.