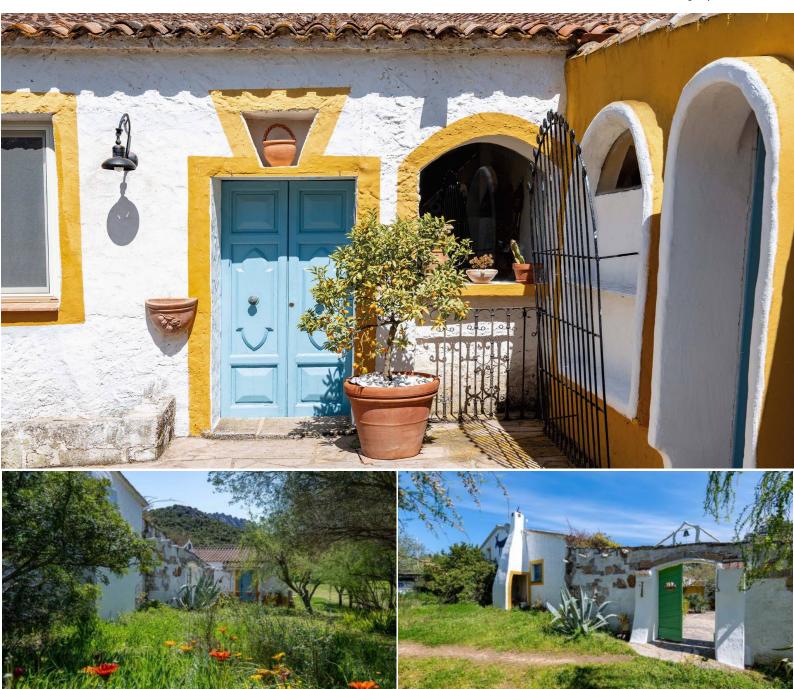

## **DESCRIPTION**

This rural tourist structure is located a few kilometers from Arzachena, the delightful village of San Pantaleo and Porto Cervo. Olbia airport is just 18 km away. The house is an old stable, surrounded by greenery and is located in a magical atmosphere, just a few minutes from the Costa Smeralda, restored in perfect harmony with the surrounding environment. Thus from an old stable it has a shape of this reality of rural tourism, where landscapesscents-colors-materials, everything contributes to creating a welcoming, serene and informal atmosphere. The property consists of twelve simple but romantically rustic and welcoming rooms with bathroom, each one different from the other. Furniture and decorations have been cared for in every detail: lime plasters, niches in the walls with rounded edges, bathrooms with hand-painted ceramics, the ceilings alternate with the wooden beams, terracotta or simple straw tiles. The structure is immersed in 5 hectares of splendid and relaxing nature. The property includes a bar, kitchens, splendid swimming pool, solarium, barbeque area and spa area.