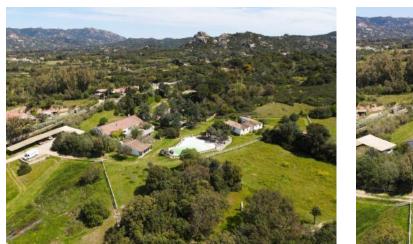

## **DESCRIPTION**

This rural tourist structure is located a few kilometers from Arzachena, the delightful village of San Pantaleo and Porto Cervo. Olbia airport is just 18 km away. The house is an old stable, surrounded by greenery and is located in a magical atmosphere, just a few minutes from the Costa Smeralda, restored in perfect harmony with the surrounding environment. Thus from an old stable it has a shape of this reality of rural tourism, where landscapesscents-colors-materials, everything contributes to creating a welcoming, serene and informal atmosphere. The property consists of twelve simple but romantically rustic and welcoming rooms with bathroom, each one different from the other. Furniture and decorations have been cared for in every detail: lime plasters, niches in the walls with rounded edges, bathrooms with hand-painted ceramics, the ceilings alternate with the wooden beams, terracotta or simple straw tiles. The structure is immersed in 5 hectares of splendid and relaxing nature. The property includes a bar, kitchens, splendid swimming pool, solarium, barbeque area and spa area.