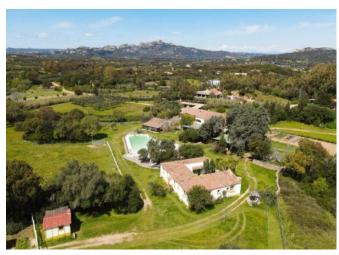

## **DESCRIPTION**

This rural tourist structure is located a few kilometers from Arzachena, the delightful village of San Pantaleo and Porto Cervo. Olbia airport is just 18 km away. The house is an old stable, surrounded by greenery and is located in a magical atmosphere, just a few minutes from the Costa Smeralda, restored in perfect harmony with the surrounding environment. Thus from an old stable it has a shape of this reality of rural tourism, where landscapesscents-colors-materials, everything contributes to creating a welcoming, serene and informal atmosphere. The property consists of twelve simple but romantically rustic and welcoming rooms with bathroom, each one different from the other. Furniture and decorations have been cared for in every detail: lime plasters, niches in the walls with rounded edges, bathrooms with hand-painted ceramics, the ceilings alternate with the wooden beams, terracotta or simple straw tiles. The structure is immersed in 5 hectares of splendid and relaxing nature. The property includes a bar, kitchens, splendid swimming pool, solarium, barbeque area and spa area.