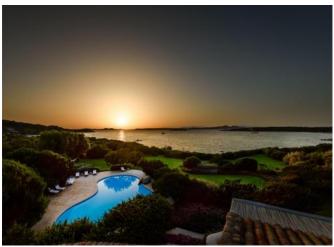

## DESCRIPTION

The villa is superbly placed into the landscape. It consists of a large hall, living- dining room, two patios, nine double bedrooms, including master bedroom, all with dedicated bathrooms. Most of the bedrooms have their direct access to the garden. Total living space is 930 m<sup>2</sup> - the villa is approximately 850 m<sup>2</sup>, while the dependance is approximately 80 m<sup>2</sup>. The dependance (guest house) includes two double bedrooms, two bathrooms and a kitchenette. The service area is properly sized to manage large groups, and it includes washrooms,kitchen, pantry, storage, cellar and a large laundry room. In a lower level, with an independent access, there is a housekeepers' flat with one bedroom, living room, kitchenette and bathroom. A large seawater swimming pool and the BBQ area is positioned between the villa and the beach. There is a tennis court with synthetic grass, also suitable for a variety of ball games, an outdoor bowling ("bocce") court, a mini football field (natural grass), a sand pit for children, and a concession for 2 buoys just in front of the property (from Demanio). The caretakers house is detached from the main buildings. Purpose built service-staff parking and access. Centralized air conditioning for the main villa, storage facilities, including one by the beach, water reservoirs (separate for house and garden), two natural wells, and a sewage cleaning plant.