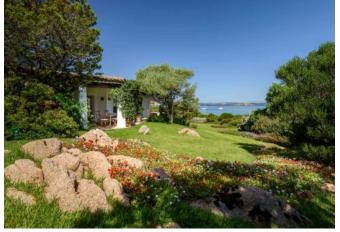

## DESCRIPTION

The villa is superbly placed into the landscape. It consists of a large hall, living- dining room, two patios, nine double bedrooms, including master bedroom, all with dedicated bathrooms. Most of the bedrooms have their direct access to the garden. Total living space is 930 m<sup>2</sup> - the villa is approximately 850 m<sup>2</sup>, while the dependance is approximately 80 m<sup>2</sup>. The dependance (guest house) includes two double bedrooms, two bathrooms and a kitchenette. The service area is properly sized to manage large groups, and it includes washrooms,kitchen, pantry, storage, cellar and a large laundry room. In a lower level, with an independent access, there is a housekeepers' flat with one bedroom, living room, kitchenette and bathroom. A large seawater swimming pool and the BBQ area is positioned between the villa and the beach. There is a tennis court with synthetic grass, also suitable for a variety of ball games, an outdoor bowling ("bocce") court, a mini football field (natural grass), a sand pit for children, and a concession for 2 buoys just in front of the property (from Demanio). The caretakers house is detached from the main buildings. Purpose built service-staff parking and access. Centralized air conditioning for the main villa, storage facilities, including one by the beach, water reservoirs (separate for house and garden), two natural wells, and a sewage cleaning plant.