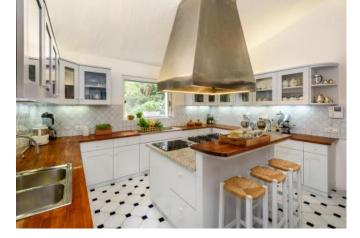

## DESCRIPTION

The villa is superbly placed into the landscape. It consists of a large hall, living- dining room, two patios, nine double bedrooms, including master bedroom, all with dedicated bathrooms. Most of the bedrooms have their direct access to the garden. Total living space is 930 m<sup>2</sup> - the villa is approximately 850 m<sup>2</sup>, while the dependance is approximately 80 m<sup>2</sup>. The dependance (guest house) includes two double bedrooms, two bathrooms and a kitchenette. The service area is properly sized to manage large groups, and it includes washrooms,kitchen, pantry, storage, cellar and a large laundry room. In a lower level, with an independent access, there is a housekeepers' flat with one bedroom, living room, kitchenette and bathroom. A large seawater swimming pool and the BBQ area is positioned between the villa and the beach. There is a tennis court with synthetic grass, also suitable for a variety of ball games, an outdoor bowling ("bocce") court, a mini football field (natural grass), a sand pit for children, and a concession for 2 buoys just in front of the property (from Demanio). The caretakers house is detached from the main buildings. Purpose built service-staff parking and access. Centralized air conditioning for the main villa, storage facilities, including one by the beach, water reservoirs (separate for house and garden), two natural wells, and a sewage cleaning plant.