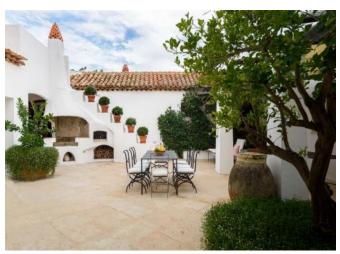

## DESCRIPTION

The villa is superbly placed into the landscape. It consists of a large hall, living- dining room, two patios, nine double bedrooms, including master bedroom, all with dedicated bathrooms. Most of the bedrooms have their direct access to the garden. Total living space is 930 m<sup>2</sup> - the villa is approximately 850 m<sup>2</sup>, while the dependance is approximately 80 m<sup>2</sup>. The dependance (guest house) includes two double bedrooms, two bathrooms and a kitchenette. The service area is properly sized to manage large groups, and it includes washrooms,kitchen, pantry, storage, cellar and a large laundry room. In a lower level, with an independent access, there is a housekeepers' flat with one bedroom, living room, kitchenette and bathroom. A large seawater swimming pool and the BBQ area is positioned between the villa and the beach. There is a tennis court with synthetic grass, also suitable for a variety of ball games, an outdoor bowling ("bocce") court, a mini football field (natural grass), a sand pit for children, and a concession for 2 buoys just in front of the property (from Demanio). The caretakers house is detached from the main buildings. Purpose built service-staff parking and access. Centralized air conditioning for the main villa, storage facilities, including one by the beach, water reservoirs (separate for house and garden), two natural wells, and a sewage cleaning plant.