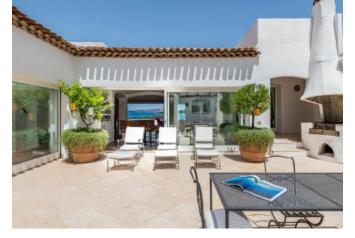

## DESCRIPTION

The villa is superbly placed into the landscape. It consists of a large hall, living- dining room, two patios, nine double bedrooms, including master bedroom, all with dedicated bathrooms. Most of the bedrooms have their direct access to the garden. Total living space is 930 m<sup>2</sup> - the villa is approximately 850 m<sup>2</sup>, while the dependance is approximately 80 m<sup>2</sup>. The dependance (guest house) includes two double bedrooms, two bathrooms and a kitchenette. The service area is properly sized to manage large groups, and it includes washrooms,kitchen, pantry, storage, cellar and a large laundry room. In a lower level, with an independent access, there is a housekeepers' flat with one bedroom, living room, kitchenette and bathroom. A large seawater swimming pool and the BBQ area is positioned between the villa and the beach. There is a tennis court with synthetic grass, also suitable for a variety of ball games, an outdoor bowling ("bocce") court, a mini football field (natural grass), a sand pit for children, and a concession for 2 buoys just in front of the property (from Demanio). The caretakers house is detached from the main buildings. Purpose built service-staff parking and access. Centralized air conditioning for the main villa, storage facilities, including one by the beach, water reservoirs (separate for house and garden), two natural wells, and a sewage cleaning plant.