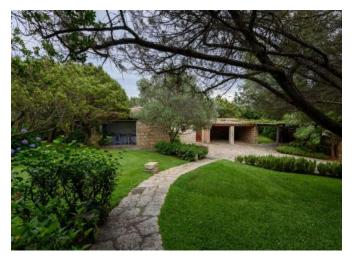

## DESCRIPTION

The villa is superbly placed into the landscape. It consists of a large hall, living- dining room, two patios, nine double bedrooms, including master bedroom, all with dedicated bathrooms. Most of the bedrooms have their direct access to the garden. Total living space is 930 m<sup>2</sup> - the villa is approximately 850 m<sup>2</sup>, while the dependance is approximately 80 m<sup>2</sup>. The dependance (guest house) includes two double bedrooms, two bathrooms and a kitchenette. The service area is properly sized to manage large groups, and it includes washrooms,kitchen, pantry, storage, cellar and a large laundry room. In a lower level, with an independent access, there is a housekeepers' flat with one bedroom, living room, kitchenette and bathroom. A large seawater swimming pool and the BBQ area is positioned between the villa and the beach. There is a tennis court with synthetic grass, also suitable for a variety of ball games, an outdoor bowling ("bocce") court, a mini football field (natural grass), a sand pit for children, and a concession for 2 buoys just in front of the property (from Demanio). The caretakers house is detached from the main buildings. Purpose built service-staff parking and access. Centralized air conditioning for the main villa, storage facilities, including one by the beach, water reservoirs (separate for house and garden), two natural wells, and a sewage cleaning plant.