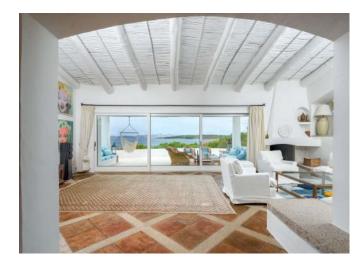

## DESCRIPTION

The villa is superbly placed into the landscape. It consists of a large hall, living- dining room, two patios, nine double bedrooms, including master bedroom, all with dedicated bathrooms. Most of the bedrooms have their direct access to the garden. Total living space is 930 m<sup>2</sup> - the villa is approximately 850 m<sup>2</sup>, while the dependance is approximately 80 m<sup>2</sup>. The dependance (guest house) includes two double bedrooms, two bathrooms and a kitchenette. The service area is properly sized to manage large groups, and it includes washrooms,kitchen, pantry, storage, cellar and a large laundry room. In a lower level, with an independent access, there is a housekeepers' flat with one bedroom, living room, kitchenette and bathroom. A large seawater swimming pool and the BBQ area is positioned between the villa and the beach. There is a tennis court with synthetic grass, also suitable for a variety of ball games, an outdoor bowling ("bocce") court, a mini football field (natural grass), a sand pit for children, and a concession for 2 buoys just in front of the property (from Demanio). The caretakers house is detached from the main buildings. Purpose built service-staff parking and access. Centralized air conditioning for the main villa, storage facilities, including one by the beach, water reservoirs (separate for house and garden), two natural wells, and a sewage cleaning plant.