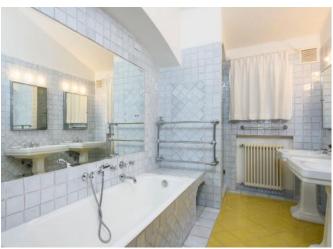

## DESCRIPTION

The villa is superbly placed into the landscape. It consists of a large hall, living- dining room, two patios, nine double bedrooms, including master bedroom, all with dedicated bathrooms. Most of the bedrooms have their direct access to the garden. Total living space is 930 m<sup>2</sup> - the villa is approximately 850 m<sup>2</sup>, while the dependance is approximately 80 m<sup>2</sup>. The dependance (guest house) includes two double bedrooms, two bathrooms and a kitchenette. The service area is properly sized to manage large groups, and it includes washrooms,kitchen, pantry, storage, cellar and a large laundry room. In a lower level, with an independent access, there is a housekeepers' flat with one bedroom, living room, kitchenette and bathroom. A large seawater swimming pool and the BBQ area is positioned between the villa and the beach. There is a tennis court with synthetic grass, also suitable for a variety of ball games, an outdoor bowling ("bocce") court, a mini football field (natural grass), a sand pit for children, and a concession for 2 buoys just in front of the property (from Demanio). The caretakers house is detached from the main buildings. Purpose built service-staff parking and access. Centralized air conditioning for the main villa, storage facilities, including one by the beach, water reservoirs (separate for house and garden), two natural wells, and a sewage cleaning plant.