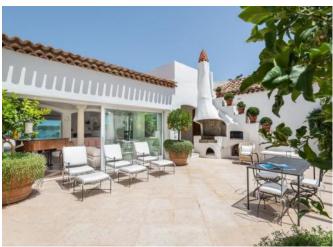

## DESCRIPTION

The villa is superbly placed into the landscape. It consists of a large hall, living- dining room, two patios, nine double bedrooms, including master bedroom, all with dedicated bathrooms. Most of the bedrooms have their direct access to the garden. Total living space is 930 m<sup>2</sup> - the villa is approximately 850 m<sup>2</sup>, while the dependance is approximately 80 m<sup>2</sup>. The dependance (guest house) includes two double bedrooms, two bathrooms and a kitchenette. The service area is properly sized to manage large groups, and it includes washrooms,kitchen, pantry, storage, cellar and a large laundry room. In a lower level, with an independent access, there is a housekeepers' flat with one bedroom, living room, kitchenette and bathroom. A large seawater swimming pool and the BBQ area is positioned between the villa and the beach. There is a tennis court with synthetic grass, also suitable for a variety of ball games, an outdoor bowling ("bocce") court, a mini football field (natural grass), a sand pit for children, and a concession for 2 buoys just in front of the property (from Demanio). The caretakers house is detached from the main buildings. Purpose built service-staff parking and access. Centralized air conditioning for the main villa, storage facilities, including one by the beach, water reservoirs (separate for house and garden), two natural wells, and a sewage cleaning plant.