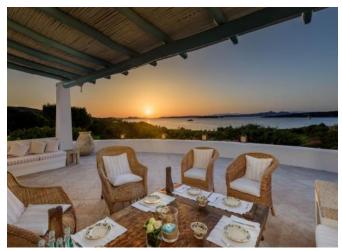

## DESCRIPTION

The villa is superbly placed into the landscape. It consists of a large hall, living- dining room, two patios, nine double bedrooms, including master bedroom, all with dedicated bathrooms. Most of the bedrooms have their direct access to the garden. Total living space is 930 m<sup>2</sup> - the villa is approximately 850 m<sup>2</sup>, while the dependance is approximately 80 m<sup>2</sup>. The dependance (guest house) includes two double bedrooms, two bathrooms and a kitchenette. The service area is properly sized to manage large groups, and it includes washrooms,kitchen, pantry, storage, cellar and a large laundry room. In a lower level, with an independent access, there is a housekeepers' flat with one bedroom, living room, kitchenette and bathroom. A large seawater swimming pool and the BBQ area is positioned between the villa and the beach. There is a tennis court with synthetic grass, also suitable for a variety of ball games, an outdoor bowling ("bocce") court, a mini football field (natural grass), a sand pit for children, and a concession for 2 buoys just in front of the property (from Demanio). The caretakers house is detached from the main buildings. Purpose built service-staff parking and access. Centralized air conditioning for the main villa, storage facilities, including one by the beach, water reservoirs (separate for house and garden), two natural wells, and a sewage cleaning plant.