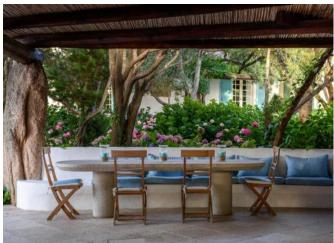

## DESCRIPTION

The villa is superbly placed into the landscape. It consists of a large hall, living- dining room, two patios, nine double bedrooms, including master bedroom, all with dedicated bathrooms. Most of the bedrooms have their direct access to the garden. Total living space is 930 m<sup>2</sup> - the villa is approximately 850 m<sup>2</sup>, while the dependance is approximately 80 m<sup>2</sup>. The dependance (guest house) includes two double bedrooms, two bathrooms and a kitchenette. The service area is properly sized to manage large groups, and it includes washrooms,kitchen, pantry, storage, cellar and a large laundry room. In a lower level, with an independent access, there is a housekeepers' flat with one bedroom, living room, kitchenette and bathroom. A large seawater swimming pool and the BBQ area is positioned between the villa and the beach. There is a tennis court with synthetic grass, also suitable for a variety of ball games, an outdoor bowling ("bocce") court, a mini football field (natural grass), a sand pit for children, and a concession for 2 buoys just in front of the property (from Demanio). The caretakers house is detached from the main buildings. Purpose built service-staff parking and access. Centralized air conditioning for the main villa, storage facilities, including one by the beach, water reservoirs (separate for house and garden), two natural wells, and a sewage cleaning plant.