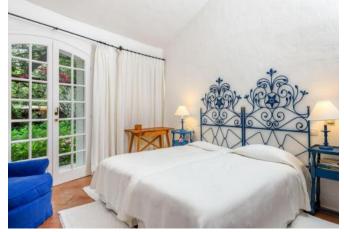

## DESCRIPTION

The villa is superbly placed into the landscape. It consists of a large hall, living- dining room, two patios, nine double bedrooms, including master bedroom, all with dedicated bathrooms. Most of the bedrooms have their direct access to the garden. Total living space is 930 m<sup>2</sup> - the villa is approximately 850 m<sup>2</sup>, while the dependance is approximately 80 m<sup>2</sup>. The dependance (guest house) includes two double bedrooms, two bathrooms and a kitchenette. The service area is properly sized to manage large groups, and it includes washrooms,kitchen, pantry, storage, cellar and a large laundry room. In a lower level, with an independent access, there is a housekeepers' flat with one bedroom, living room, kitchenette and bathroom. A large seawater swimming pool and the BBQ area is positioned between the villa and the beach. There is a tennis court with synthetic grass, also suitable for a variety of ball games, an outdoor bowling ("bocce") court, a mini football field (natural grass), a sand pit for children, and a concession for 2 buoys just in front of the property (from Demanio). The caretakers house is detached from the main buildings. Purpose built service-staff parking and access. Centralized air conditioning for the main villa, storage facilities, including one by the beach, water reservoirs (separate for house and garden), two natural wells, and a sewage cleaning plant.