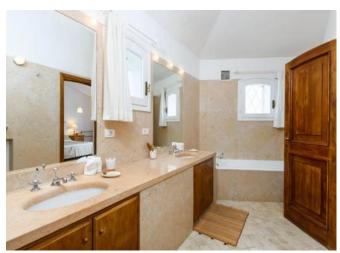

## DESCRIPTION

The villa is superbly placed into the landscape. It consists of a large hall, living- dining room, two patios, nine double bedrooms, including master bedroom, all with dedicated bathrooms. Most of the bedrooms have their direct access to the garden. Total living space is 930 m<sup>2</sup> - the villa is approximately 850 m<sup>2</sup>, while the dependance is approximately 80 m<sup>2</sup>. The dependance (guest house) includes two double bedrooms, two bathrooms and a kitchenette. The service area is properly sized to manage large groups, and it includes washrooms,kitchen, pantry, storage, cellar and a large laundry room. In a lower level, with an independent access, there is a housekeepers' flat with one bedroom, living room, kitchenette and bathroom. A large seawater swimming pool and the BBQ area is positioned between the villa and the beach. There is a tennis court with synthetic grass, also suitable for a variety of ball games, an outdoor bowling ("bocce") court, a mini football field (natural grass), a sand pit for children, and a concession for 2 buoys just in front of the property (from Demanio). The caretakers house is detached from the main buildings. Purpose built service-staff parking and access. Centralized air conditioning for the main villa, storage facilities, including one by the beach, water reservoirs (separate for house and garden), two natural wells, and a sewage cleaning plant.