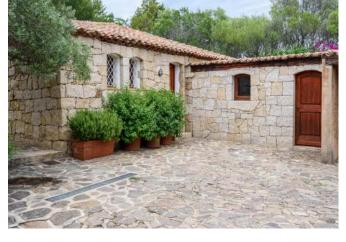

## DESCRIPTION

The villa is superbly placed into the landscape. It consists of a large hall, living- dining room, two patios, nine double bedrooms, including master bedroom, all with dedicated bathrooms. Most of the bedrooms have their direct access to the garden. Total living space is 930 m<sup>2</sup> - the villa is approximately 850 m<sup>2</sup>, while the dependance is approximately 80 m<sup>2</sup>. The dependance (guest house) includes two double bedrooms, two bathrooms and a kitchenette. The service area is properly sized to manage large groups, and it includes washrooms,kitchen, pantry, storage, cellar and a large laundry room. In a lower level, with an independent access, there is a housekeepers' flat with one bedroom, living room, kitchenette and bathroom. A large seawater swimming pool and the BBQ area is positioned between the villa and the beach. There is a tennis court with synthetic grass, also suitable for a variety of ball games, an outdoor bowling ("bocce") court, a mini football field (natural grass), a sand pit for children, and a concession for 2 buoys just in front of the property (from Demanio). The caretakers house is detached from the main buildings. Purpose built service-staff parking and access. Centralized air conditioning for the main villa, storage facilities, including one by the beach, water reservoirs (separate for house and garden), two natural wells, and a sewage cleaning plant.