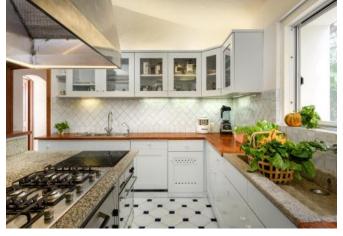

## DESCRIPTION

The villa is superbly placed into the landscape. It consists of a large hall, living- dining room, two patios, nine double bedrooms, including master bedroom, all with dedicated bathrooms. Most of the bedrooms have their direct access to the garden. Total living space is 930 m<sup>2</sup> - the villa is approximately 850 m<sup>2</sup>, while the dependance is approximately 80 m<sup>2</sup>. The dependance (guest house) includes two double bedrooms, two bathrooms and a kitchenette. The service area is properly sized to manage large groups, and it includes washrooms,kitchen, pantry, storage, cellar and a large laundry room. In a lower level, with an independent access, there is a housekeepers' flat with one bedroom, living room, kitchenette and bathroom. A large seawater swimming pool and the BBQ area is positioned between the villa and the beach. There is a tennis court with synthetic grass, also suitable for a variety of ball games, an outdoor bowling ("bocce") court, a mini football field (natural grass), a sand pit for children, and a concession for 2 buoys just in front of the property (from Demanio). The caretakers house is detached from the main buildings. Purpose built service-staff parking and access. Centralized air conditioning for the main villa, storage facilities, including one by the beach, water reservoirs (separate for house and garden), two natural wells, and a sewage cleaning plant.