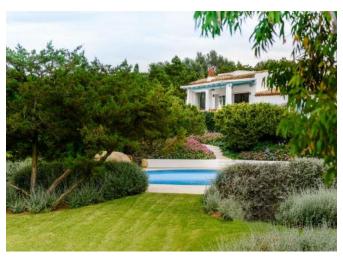

## DESCRIPTION

The villa is superbly placed into the landscape. It consists of a large hall, living- dining room, two patios, nine double bedrooms, including master bedroom, all with dedicated bathrooms. Most of the bedrooms have their direct access to the garden. Total living space is 930 m<sup>2</sup> - the villa is approximately 850 m<sup>2</sup>, while the dependance is approximately 80 m<sup>2</sup>. The dependance (guest house) includes two double bedrooms, two bathrooms and a kitchenette. The service area is properly sized to manage large groups, and it includes washrooms,kitchen, pantry, storage, cellar and a large laundry room. In a lower level, with an independent access, there is a housekeepers' flat with one bedroom, living room, kitchenette and bathroom. A large seawater swimming pool and the BBQ area is positioned between the villa and the beach. There is a tennis court with synthetic grass, also suitable for a variety of ball games, an outdoor bowling ("bocce") court, a mini football field (natural grass), a sand pit for children, and a concession for 2 buoys just in front of the property (from Demanio). The caretakers house is detached from the main buildings. Purpose built service-staff parking and access. Centralized air conditioning for the main villa, storage facilities, including one by the beach, water reservoirs (separate for house and garden), two natural wells, and a sewage cleaning plant.