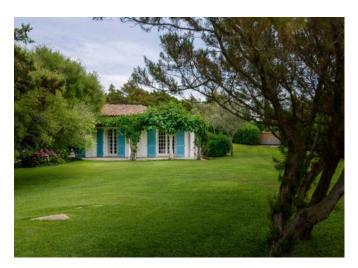

## DESCRIPTION

The villa is superbly placed into the landscape. It consists of a large hall, living- dining room, two patios, nine double bedrooms, including master bedroom, all with dedicated bathrooms. Most of the bedrooms have their direct access to the garden. Total living space is 930 m<sup>2</sup> - the villa is approximately 850 m<sup>2</sup>, while the dependance is approximately 80 m<sup>2</sup>. The dependance (guest house) includes two double bedrooms, two bathrooms and a kitchenette. The service area is properly sized to manage large groups, and it includes washrooms,kitchen, pantry, storage, cellar and a large laundry room. In a lower level, with an independent access, there is a housekeepers' flat with one bedroom, living room, kitchenette and bathroom. A large seawater swimming pool and the BBQ area is positioned between the villa and the beach. There is a tennis court with synthetic grass, also suitable for a variety of ball games, an outdoor bowling ("bocce") court, a mini football field (natural grass), a sand pit for children, and a concession for 2 buoys just in front of the property (from Demanio). The caretakers house is detached from the main buildings. Purpose built service-staff parking and access. Centralized air conditioning for the main villa, storage facilities, including one by the beach, water reservoirs (separate for house and garden), two natural wells, and a sewage cleaning plant.