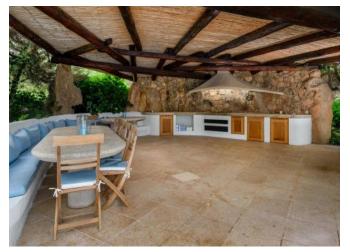

## DESCRIPTION

The villa is superbly placed into the landscape. It consists of a large hall, living- dining room, two patios, nine double bedrooms, including master bedroom, all with dedicated bathrooms. Most of the bedrooms have their direct access to the garden. Total living space is 930 m<sup>2</sup> - the villa is approximately 850 m<sup>2</sup>, while the dependance is approximately 80 m<sup>2</sup>. The dependance (guest house) includes two double bedrooms, two bathrooms and a kitchenette. The service area is properly sized to manage large groups, and it includes washrooms,kitchen, pantry, storage, cellar and a large laundry room. In a lower level, with an independent access, there is a housekeepers' flat with one bedroom, living room, kitchenette and bathroom. A large seawater swimming pool and the BBQ area is positioned between the villa and the beach. There is a tennis court with synthetic grass, also suitable for a variety of ball games, an outdoor bowling ("bocce") court, a mini football field (natural grass), a sand pit for children, and a concession for 2 buoys just in front of the property (from Demanio). The caretakers house is detached from the main buildings. Purpose built service-staff parking and access. Centralized air conditioning for the main villa, storage facilities, including one by the beach, water reservoirs (separate for house and garden), two natural wells, and a sewage cleaning plant.