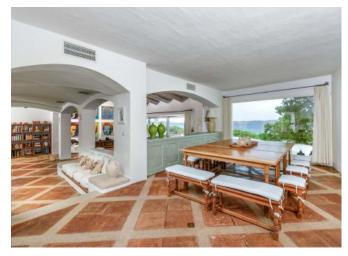

## DESCRIPTION

The villa is superbly placed into the landscape. It consists of a large hall, living- dining room, two patios, nine double bedrooms, including master bedroom, all with dedicated bathrooms. Most of the bedrooms have their direct access to the garden. Total living space is 930 m<sup>2</sup> - the villa is approximately 850 m<sup>2</sup>, while the dependance is approximately 80 m<sup>2</sup>. The dependance (guest house) includes two double bedrooms, two bathrooms and a kitchenette. The service area is properly sized to manage large groups, and it includes washrooms,kitchen, pantry, storage, cellar and a large laundry room. In a lower level, with an independent access, there is a housekeepers' flat with one bedroom, living room, kitchenette and bathroom. A large seawater swimming pool and the BBQ area is positioned between the villa and the beach. There is a tennis court with synthetic grass, also suitable for a variety of ball games, an outdoor bowling ("bocce") court, a mini football field (natural grass), a sand pit for children, and a concession for 2 buoys just in front of the property (from Demanio). The caretakers house is detached from the main buildings. Purpose built service-staff parking and access. Centralized air conditioning for the main villa, storage facilities, including one by the beach, water reservoirs (separate for house and garden), two natural wells, and a sewage cleaning plant.