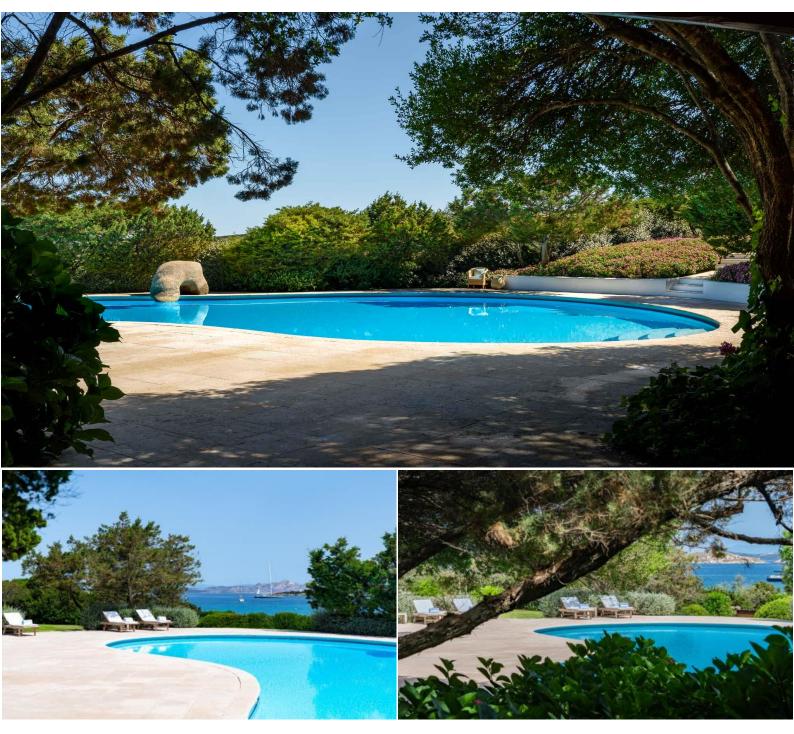

## DESCRIPTION

The villa is superbly placed into the landscape. It consists of a large hall, living- dining room, two patios, nine double bedrooms, including master bedroom, all with dedicated bathrooms. Most of the bedrooms have their direct access to the garden. Total living space is 930 m<sup>2</sup> - the villa is approximately 850 m<sup>2</sup>, while the dependance is approximately 80 m<sup>2</sup>. The dependance (guest house) includes two double bedrooms, two bathrooms and a kitchenette. The service area is properly sized to manage large groups, and it includes washrooms,kitchen, pantry, storage, cellar and a large laundry room. In a lower level, with an independent access, there is a housekeepers' flat with one bedroom, living room, kitchenette and bathroom. A large seawater swimming pool and the BBQ area is positioned between the villa and the beach. There is a tennis court with synthetic grass, also suitable for a variety of ball games, an outdoor bowling ("bocce") court, a mini football field (natural grass), a sand pit for children, and a concession for 2 buoys just in front of the property (from Demanio). The caretakers house is detached from the main buildings. Purpose built service-staff parking and access. Centralized air conditioning for the main villa, storage facilities, including one by the beach, water reservoirs (separate for house and garden), two natural wells, and a sewage cleaning plant.