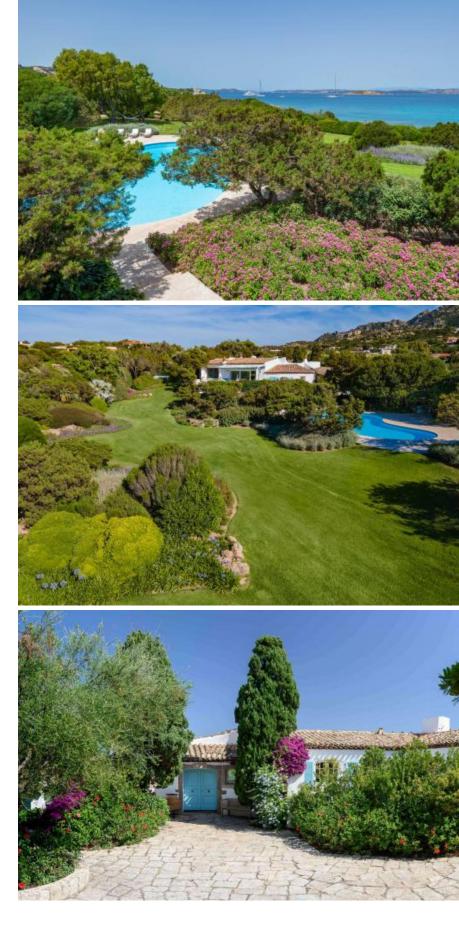

## DESCRIPTION

The villa is superbly placed into the landscape. It consists of a large hall, living- dining room, two patios, nine double bedrooms, including master bedroom, all with dedicated bathrooms. Most of the bedrooms have their direct access to the garden. Total living space is 930 m<sup>2</sup> - the villa is approximately 850 m<sup>2</sup>, while the dependance is approximately 80 m<sup>2</sup>. The dependance (guest house) includes two double bedrooms, two bathrooms and a kitchenette. The service area is properly sized to manage large groups, and it includes washrooms,kitchen, pantry, storage, cellar and a large laundry room. In a lower level, with an independent access, there is a housekeepers' flat with one bedroom, living room, kitchenette and bathroom. A large seawater swimming pool and the BBQ area is positioned between the villa and the beach. There is a tennis court with synthetic grass, also suitable for a variety of ball games, an outdoor bowling ("bocce") court, a mini football field (natural grass), a sand pit for children, and a concession for 2 buoys just in front of the property (from Demanio). The caretakers house is detached from the main buildings. Purpose built service-staff parking and access. Centralized air conditioning for the main villa, storage facilities, including one by the beach, water reservoirs (separate for house and garden), two natural wells, and a sewage cleaning plant.