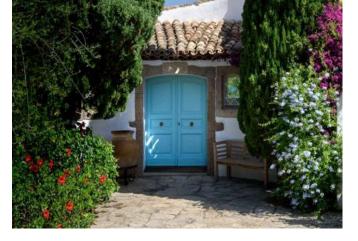

## DESCRIPTION

The villa is superbly placed into the landscape. It consists of a large hall, living- dining room, two patios, nine double bedrooms, including master bedroom, all with dedicated bathrooms. Most of the bedrooms have their direct access to the garden. Total living space is 930 m<sup>2</sup> - the villa is approximately 850 m<sup>2</sup>, while the dependance is approximately 80 m<sup>2</sup>. The dependance (guest house) includes two double bedrooms, two bathrooms and a kitchenette. The service area is properly sized to manage large groups, and it includes washrooms,kitchen, pantry, storage, cellar and a large laundry room. In a lower level, with an independent access, there is a housekeepers' flat with one bedroom, living room, kitchenette and bathroom. A large seawater swimming pool and the BBQ area is positioned between the villa and the beach. There is a tennis court with synthetic grass, also suitable for a variety of ball games, an outdoor bowling ("bocce") court, a mini football field (natural grass), a sand pit for children, and a concession for 2 buoys just in front of the property (from Demanio). The caretakers house is detached from the main buildings. Purpose built service-staff parking and access. Centralized air conditioning for the main villa, storage facilities, including one by the beach, water reservoirs (separate for house and garden), two natural wells, and a sewage cleaning plant.