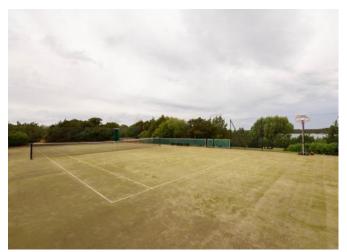

## DESCRIPTION

The villa is superbly placed into the landscape. It consists of a large hall, living- dining room, two patios, nine double bedrooms, including master bedroom, all with dedicated bathrooms. Most of the bedrooms have their direct access to the garden. Total living space is 930 m<sup>2</sup> - the villa is approximately 850 m<sup>2</sup>, while the dependance is approximately 80 m<sup>2</sup>. The dependance (guest house) includes two double bedrooms, two bathrooms and a kitchenette. The service area is properly sized to manage large groups, and it includes washrooms,kitchen, pantry, storage, cellar and a large laundry room. In a lower level, with an independent access, there is a housekeepers' flat with one bedroom, living room, kitchenette and bathroom. A large seawater swimming pool and the BBQ area is positioned between the villa and the beach. There is a tennis court with synthetic grass, also suitable for a variety of ball games, an outdoor bowling ("bocce") court, a mini football field (natural grass), a sand pit for children, and a concession for 2 buoys just in front of the property (from Demanio). The caretakers house is detached from the main buildings. Purpose built service-staff parking and access. Centralized air conditioning for the main villa, storage facilities, including one by the beach, water reservoirs (separate for house and garden), two natural wells, and a sewage cleaning plant.