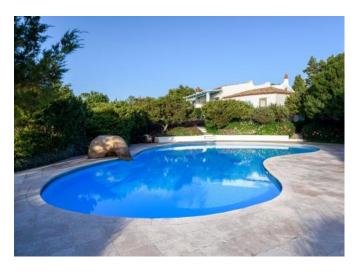

## DESCRIPTION

The villa is superbly placed into the landscape. It consists of a large hall, living- dining room, two patios, nine double bedrooms, including master bedroom, all with dedicated bathrooms. Most of the bedrooms have their direct access to the garden. Total living space is 930 m<sup>2</sup> - the villa is approximately 850 m<sup>2</sup>, while the dependance is approximately 80 m<sup>2</sup>. The dependance (guest house) includes two double bedrooms, two bathrooms and a kitchenette. The service area is properly sized to manage large groups, and it includes washrooms,kitchen, pantry, storage, cellar and a large laundry room. In a lower level, with an independent access, there is a housekeepers' flat with one bedroom, living room, kitchenette and bathroom. A large seawater swimming pool and the BBQ area is positioned between the villa and the beach. There is a tennis court with synthetic grass, also suitable for a variety of ball games, an outdoor bowling ("bocce") court, a mini football field (natural grass), a sand pit for children, and a concession for 2 buoys just in front of the property (from Demanio). The caretakers house is detached from the main buildings. Purpose built service-staff parking and access. Centralized air conditioning for the main villa, storage facilities, including one by the beach, water reservoirs (separate for house and garden), two natural wells, and a sewage cleaning plant.