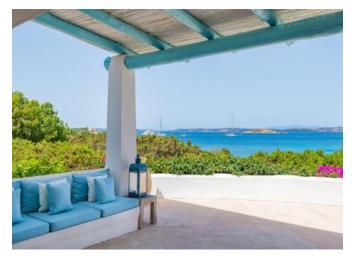

## DESCRIPTION

The villa is superbly placed into the landscape. It consists of a large hall, living- dining room, two patios, nine double bedrooms, including master bedroom, all with dedicated bathrooms. Most of the bedrooms have their direct access to the garden. Total living space is 930 m<sup>2</sup> - the villa is approximately 850 m<sup>2</sup>, while the dependance is approximately 80 m<sup>2</sup>. The dependance (guest house) includes two double bedrooms, two bathrooms and a kitchenette. The service area is properly sized to manage large groups, and it includes washrooms,kitchen, pantry, storage, cellar and a large laundry room. In a lower level, with an independent access, there is a housekeepers' flat with one bedroom, living room, kitchenette and bathroom. A large seawater swimming pool and the BBQ area is positioned between the villa and the beach. There is a tennis court with synthetic grass, also suitable for a variety of ball games, an outdoor bowling ("bocce") court, a mini football field (natural grass), a sand pit for children, and a concession for 2 buoys just in front of the property (from Demanio). The caretakers house is detached from the main buildings. Purpose built service-staff parking and access. Centralized air conditioning for the main villa, storage facilities, including one by the beach, water reservoirs (separate for house and garden), two natural wells, and a sewage cleaning plant.