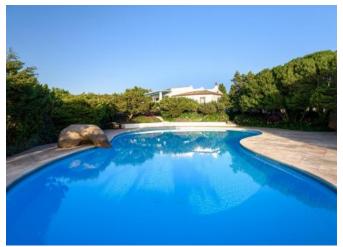

## DESCRIPTION

The villa is superbly placed into the landscape. It consists of a large hall, living- dining room, two patios, nine double bedrooms, including master bedroom, all with dedicated bathrooms. Most of the bedrooms have their direct access to the garden. Total living space is 930 m<sup>2</sup> - the villa is approximately 850 m<sup>2</sup>, while the dependance is approximately 80 m<sup>2</sup>. The dependance (guest house) includes two double bedrooms, two bathrooms and a kitchenette. The service area is properly sized to manage large groups, and it includes washrooms,kitchen, pantry, storage, cellar and a large laundry room. In a lower level, with an independent access, there is a housekeepers' flat with one bedroom, living room, kitchenette and bathroom. A large seawater swimming pool and the BBQ area is positioned between the villa and the beach. There is a tennis court with synthetic grass, also suitable for a variety of ball games, an outdoor bowling ("bocce") court, a mini football field (natural grass), a sand pit for children, and a concession for 2 buoys just in front of the property (from Demanio). The caretakers house is detached from the main buildings. Purpose built service-staff parking and access. Centralized air conditioning for the main villa, storage facilities, including one by the beach, water reservoirs (separate for house and garden), two natural wells, and a sewage cleaning plant.