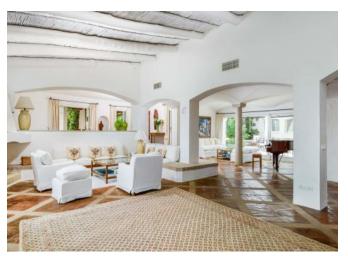

## DESCRIPTION

The villa is superbly placed into the landscape. It consists of a large hall, living- dining room, two patios, nine double bedrooms, including master bedroom, all with dedicated bathrooms. Most of the bedrooms have their direct access to the garden. Total living space is 930 m<sup>2</sup> - the villa is approximately 850 m<sup>2</sup>, while the dependance is approximately 80 m<sup>2</sup>. The dependance (guest house) includes two double bedrooms, two bathrooms and a kitchenette. The service area is properly sized to manage large groups, and it includes washrooms,kitchen, pantry, storage, cellar and a large laundry room. In a lower level, with an independent access, there is a housekeepers' flat with one bedroom, living room, kitchenette and bathroom. A large seawater swimming pool and the BBQ area is positioned between the villa and the beach. There is a tennis court with synthetic grass, also suitable for a variety of ball games, an outdoor bowling ("bocce") court, a mini football field (natural grass), a sand pit for children, and a concession for 2 buoys just in front of the property (from Demanio). The caretakers house is detached from the main buildings. Purpose built service-staff parking and access. Centralized air conditioning for the main villa, storage facilities, including one by the beach, water reservoirs (separate for house and garden), two natural wells, and a sewage cleaning plant.