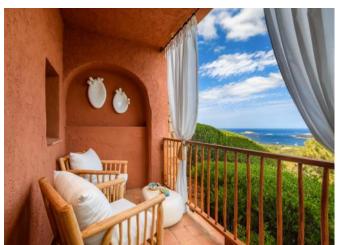

## DESCRIPTION

Wonderful end of terrace house on the beautiful hill of Pantogia. The property free on 3 sides lets you enjoy a unique view over the islands of Li Nibani and the Grande Pevero gulf. The property is inserted in a small condominium composed by 4 residential units, built by the famous architect Savin Couelle. The property develops over three levels. On the ground floor there is the living area, with the adjacent dining area and the kitchenette; there is also a small bedroom with a service bathroom. The Living room overlooks a large external veranda, where there is a further dining area and a relax area, characterized by two big chaise-longue that surround a small swimming pool set among the rocks, made with Orosei marble ad opus incertum; there is also an outdoor shower enclosed between two monoliths perfectly integrated among the junipers. The other 2 double bedrooms with their own adjacent bathroom and both equipped with a habitable terrace and breathtaking views of the Gulf of Pevero, are located on two different floors, enjoying great privacy. The materials and furnishings of the house have been chosen and selected with great attention, taking care of every single detail in order to make it perfectly integrated into the context of the Costa Smeralda.