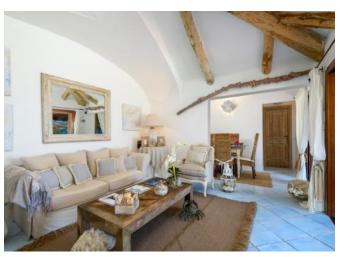

## DESCRIPTION

Wonderful end of terrace house on the beautiful hill of Pantogia. The property free on 3 sides lets you enjoy a unique view over the islands of Li Nibani and the Grande Pevero gulf. The property is inserted in a small condominium composed by 4 residential units, built by the famous architect Savin Couelle. The property develops over three levels. On the ground floor there is the living area, with the adjacent dining area and the kitchenette; there is also a small bedroom with a service bathroom. The Living room overlooks a large external veranda, where there is a further dining area and a relax area, characterized by two big chaise-longue that surround a small swimming pool set among the rocks, made with Orosei marble ad opus incertum; there is also an outdoor shower enclosed between two monoliths perfectly integrated among the junipers. The other 2 double bedrooms with their own adjacent bathroom and both equipped with a habitable terrace and breathtaking views of the Gulf of Pevero, are located on two different floors, enjoying great privacy. The materials and furnishings of the house have been chosen and selected with great attention, taking care of every single detail in order to make it perfectly integrated into the context of the Costa Smeralda.