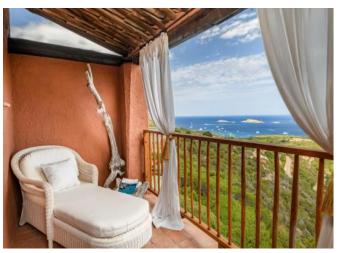

## DESCRIPTION

Wonderful end of terrace house on the beautiful hill of Pantogia. The property free on 3 sides lets you enjoy a unique view over the islands of Li Nibani and the Grande Pevero gulf. The property is inserted in a small condominium composed by 4 residential units, built by the famous architect Savin Couelle. The property develops over three levels. On the ground floor there is the living area, with the adjacent dining area and the kitchenette; there is also a small bedroom with a service bathroom. The Living room overlooks a large external veranda, where there is a further dining area and a relax area, characterized by two big chaise-longue that surround a small swimming pool set among the rocks, made with Orosei marble ad opus incertum; there is also an outdoor shower enclosed between two monoliths perfectly integrated among the junipers. The other 2 double bedrooms with their own adjacent bathroom and both equipped with a habitable terrace and breathtaking views of the Gulf of Pevero, are located on two different floors, enjoying great privacy. The materials and furnishings of the house have been chosen and selected with great attention, taking care of every single detail in order to make it perfectly integrated into the context of the Costa Smeralda.