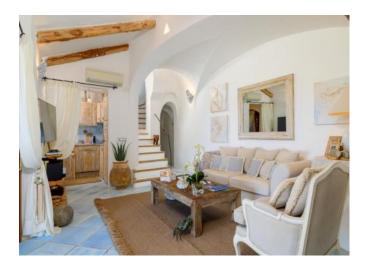

## DESCRIPTION

Wonderful end of terrace house on the beautiful hill of Pantogia. The property free on 3 sides lets you enjoy a unique view over the islands of Li Nibani and the Grande Pevero gulf. The property is inserted in a small condominium composed by 4 residential units, built by the famous architect Savin Couelle. The property develops over three levels. On the ground floor there is the living area, with the adjacent dining area and the kitchenette; there is also a small bedroom with a service bathroom. The Living room overlooks a large external veranda, where there is a further dining area and a relax area, characterized by two big chaise-longue that surround a small swimming pool set among the rocks, made with Orosei marble ad opus incertum; there is also an outdoor shower enclosed between two monoliths perfectly integrated among the junipers. The other 2 double bedrooms with their own adjacent bathroom and both equipped with a habitable terrace and breathtaking views of the Gulf of Pevero, are located on two different floors, enjoying great privacy. The materials and furnishings of the house have been chosen and selected with great attention, taking care of every single detail in order to make it perfectly integrated into the context of the Costa Smeralda.