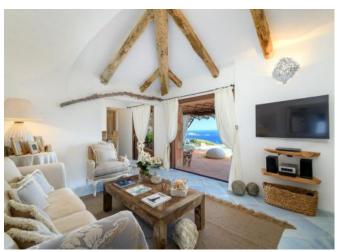

## DESCRIPTION

Wonderful end of terrace house on the beautiful hill of Pantogia. The property free on 3 sides lets you enjoy a unique view over the islands of Li Nibani and the Grande Pevero gulf. The property is inserted in a small condominium composed by 4 residential units, built by the famous architect Savin Couelle. The property develops over three levels. On the ground floor there is the living area, with the adjacent dining area and the kitchenette; there is also a small bedroom with a service bathroom. The Living room overlooks a large external veranda, where there is a further dining area and a relax area, characterized by two big chaise-longue that surround a small swimming pool set among the rocks, made with Orosei marble ad opus incertum; there is also an outdoor shower enclosed between two monoliths perfectly integrated among the junipers. The other 2 double bedrooms with their own adjacent bathroom and both equipped with a habitable terrace and breathtaking views of the Gulf of Pevero, are located on two different floors, enjoying great privacy. The materials and furnishings of the house have been chosen and selected with great attention, taking care of every single detail in order to make it perfectly integrated into the context of the Costa Smeralda.