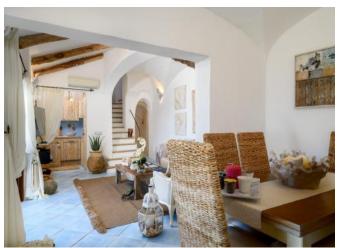

## DESCRIPTION

Wonderful end of terrace house on the beautiful hill of Pantogia. The property free on 3 sides lets you enjoy a unique view over the islands of Li Nibani and the Grande Pevero gulf. The property is inserted in a small condominium composed by 4 residential units, built by the famous architect Savin Couelle. The property develops over three levels. On the ground floor there is the living area, with the adjacent dining area and the kitchenette; there is also a small bedroom with a service bathroom. The Living room overlooks a large external veranda, where there is a further dining area and a relax area, characterized by two big chaise-longue that surround a small swimming pool set among the rocks, made with Orosei marble ad opus incertum; there is also an outdoor shower enclosed between two monoliths perfectly integrated among the junipers. The other 2 double bedrooms with their own adjacent bathroom and both equipped with a habitable terrace and breathtaking views of the Gulf of Pevero, are located on two different floors, enjoying great privacy. The materials and furnishings of the house have been chosen and selected with great attention, taking care of every single detail in order to make it perfectly integrated into the context of the Costa Smeralda.