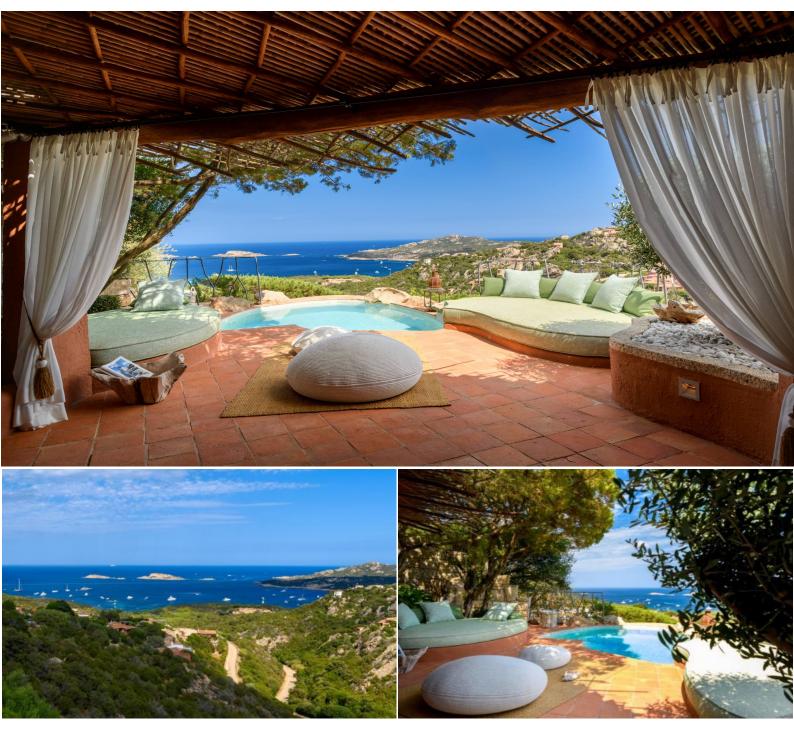

## DESCRIPTION

Wonderful end of terrace house on the beautiful hill of Pantogia. The property free on 3 sides lets you enjoy a unique view over the islands of Li Nibani and the Grande Pevero gulf. The property is inserted in a small condominium composed by 4 residential units, built by the famous architect Savin Couelle. The property develops over three levels. On the ground floor there is the living area, with the adjacent dining area and the kitchenette; there is also a small bedroom with a service bathroom. The Living room overlooks a large external veranda, where there is a further dining area and a relax area, characterized by two big chaise-longue that surround a small swimming pool set among the rocks, made with Orosei marble ad opus incertum; there is also an outdoor shower enclosed between two monoliths perfectly integrated among the junipers. The other 2 double bedrooms with their own adjacent bathroom and both equipped with a habitable terrace and breathtaking views of the Gulf of Pevero, are located on two different floors, enjoying great privacy. The materials and furnishings of the house have been chosen and selected with great attention, taking care of every single detail in order to make it perfectly integrated into the context of the Costa Smeralda.