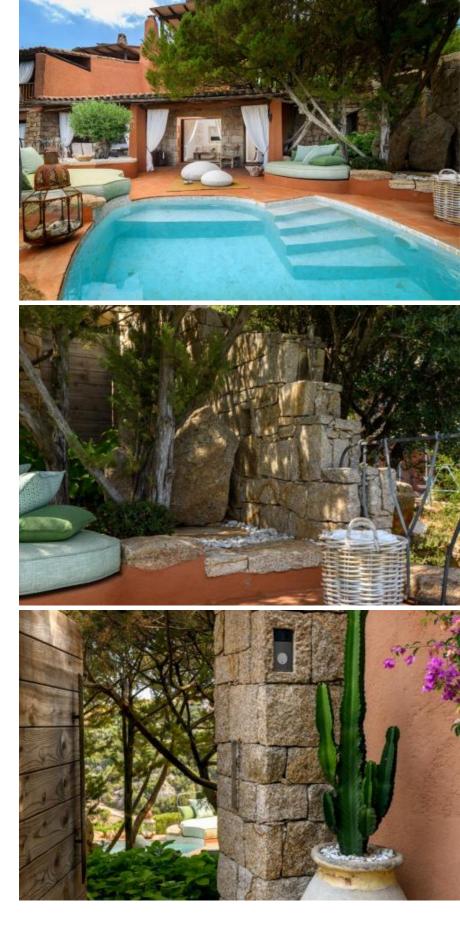

## DESCRIPTION

Wonderful end of terrace house on the beautiful hill of Pantogia. The property free on 3 sides lets you enjoy a unique view over the islands of Li Nibani and the Grande Pevero gulf. The property is inserted in a small condominium composed by 4 residential units, built by the famous architect Savin Couelle. The property develops over three levels. On the ground floor there is the living area, with the adjacent dining area and the kitchenette; there is also a small bedroom with a service bathroom. The Living room overlooks a large external veranda, where there is a further dining area and a relax area, characterized by two big chaise-longue that surround a small swimming pool set among the rocks, made with Orosei marble ad opus incertum; there is also an outdoor shower enclosed between two monoliths perfectly integrated among the junipers. The other 2 double bedrooms with their own adjacent bathroom and both equipped with a habitable terrace and breathtaking views of the Gulf of Pevero, are located on two different floors, enjoying great privacy. The materials and furnishings of the house have been chosen and selected with great attention, taking care of every single detail in order to make it perfectly integrated into the context of the Costa Smeralda.